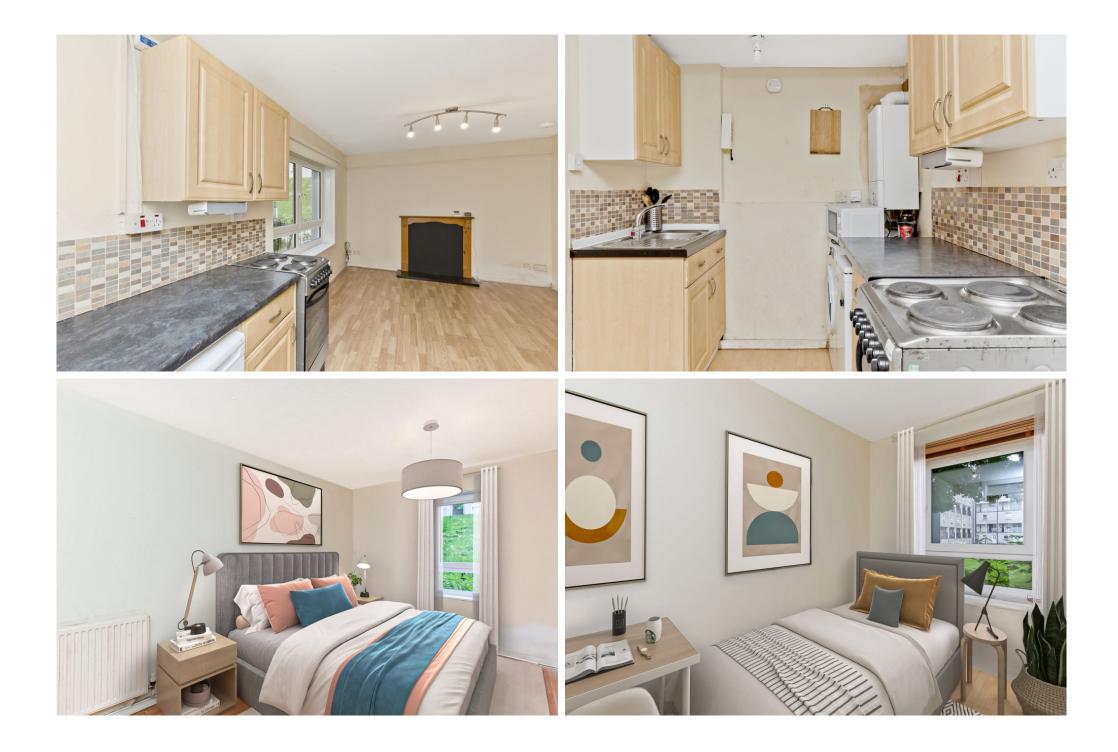

Extras: Kitchen appliances comprising a cooker, fridge, washing machine, and microwave will be included in the sale. Please note, no warranties or guarantees shall be provided for the appliances. Some images have computer generated furniture to show possible layouts. The photos of the rooms are actual images.

## FEATURES

- Ground-floor flat in the Holyrood area, next to Holyrood Park
- Blank canvas for the new owner to style to their own taste
- Ideally proportioned for a wealth of buyers
- Secure shared entrance and hallway
- Open-plan, south-facing kitchen and living room
- Two well-proportioned bedrooms (one with built-in storage)
- Bathroom with shower-over-bath
- Access to shared garden grounds
- Controlled on-street parking (Zone 7)