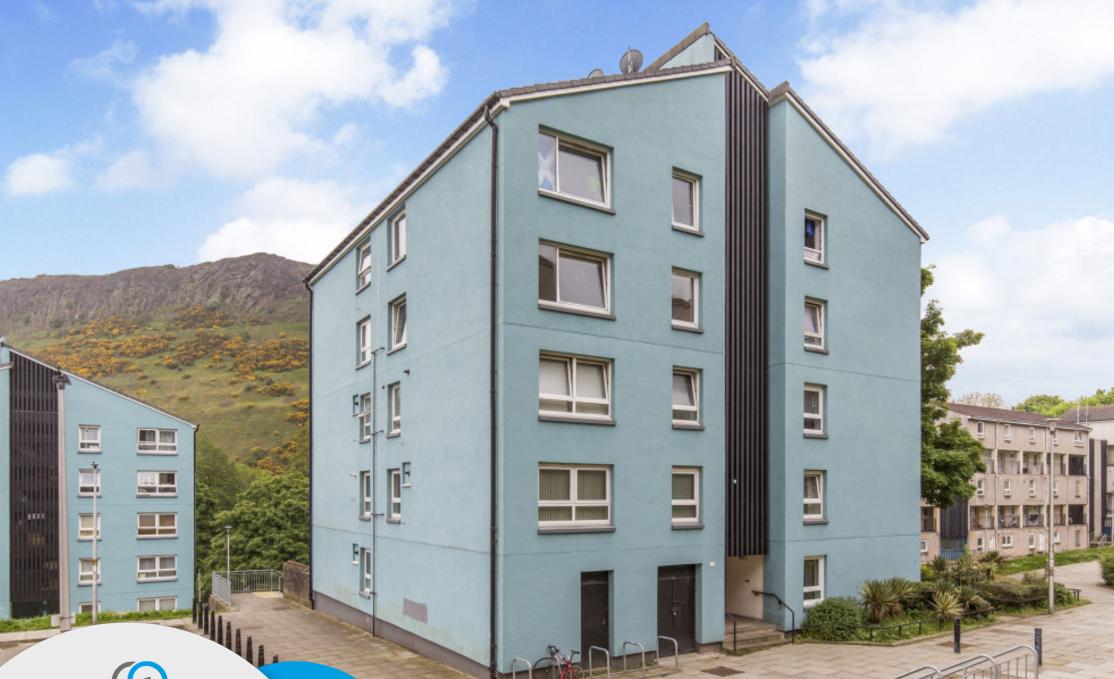

## 31/4 VIEWCRAIG STREET Holyrood, Edinburgh, EH8 9UJ

## $\bigcirc$

Situated in the Holyrood area of the city, with a scenic backdrop of Arthur's Seat and Salisbury Crags, this two-bedroom ground-floor flat is sure to appeal to a wealth of buyers, including first-time purchasers, small families, professionals, couples, downsizers, and rental investors alike. The flat offers an exciting blank canvas for the new owner to style to their own taste. As well as lying on the edge of Holyrood Park, the home is situated within enviable easy reach of a wealth of amenities, such as a selection of shops, schools, transport links across the city, fitness and leisure facilities, cafés, coffee shops, restaurants, and bars. A rental appraisal is available upon request.

## FEATURES

- Ground-floor flat in the Holyrood area, next to Holyrood Park
- Blank canvas for the new owner to style to their own taste
- Ideally proportioned for a wealth of buyers
- Secure shared entrance and hallway
- Open-plan, south-facing kitchen and living room
- Two well-proportioned bedrooms (one with built-in storage)
- Bathroom with shower-over-bath
- Access to shared garden grounds
- Controlled on-street parking (Zone 7)