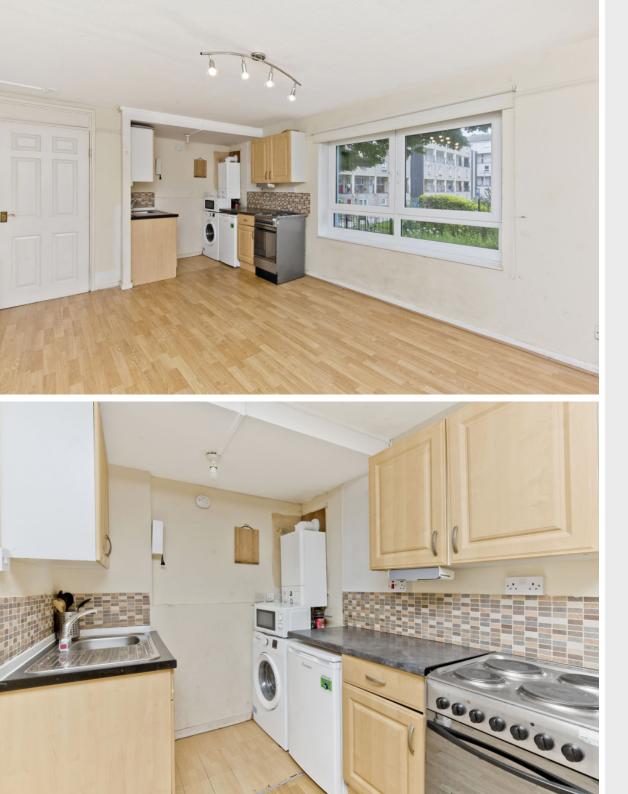

Extras: Kitchen appliances comprising a cooker, fridge, washing machine, and microwave will be included in the sale. Please note, no warranties or guarantees shall be provided for the appliances. Some images have computer generated furniture to show possible layouts. The photos of the rooms are actual images.

## FEATURES

- Ground-floor flat in the Holyrood area, next to Holyrood Park
- Blank canvas for the new owner to style to their own taste
- Ideally proportioned for a wealth of buyers
- Secure shared entrance and hallway
- Open-plan, south-facing kitchen and living room
- Two well-proportioned bedrooms (one with built-in storage)
- Bathroom with shower-over-bath
- Access to shared garden grounds
- Controlled on-street parking (Zone 7)