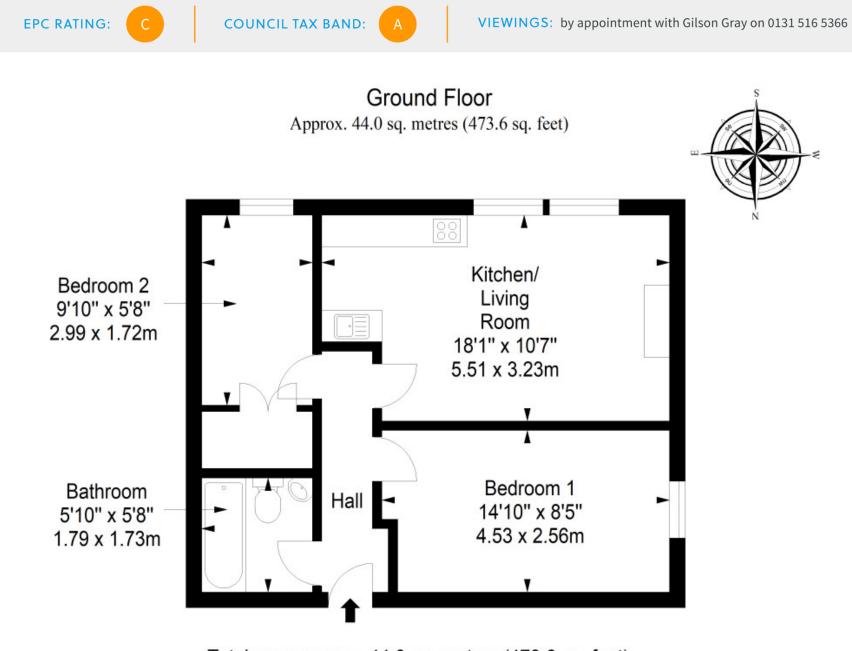

"A TWO-BEDROOM GROUND-FLOOR FLAT PROVIDING OPEN-PLAN LIVING AND WELL-PRESENTED INTERIORS THAT OFFER BUYERS A BLANK CANVAS"

Total area: approx. 44.0 sq. metres (473.6 sq. feet)

LAW • PROPERTY • FINANCE

GILSONGRAY.CO.UK