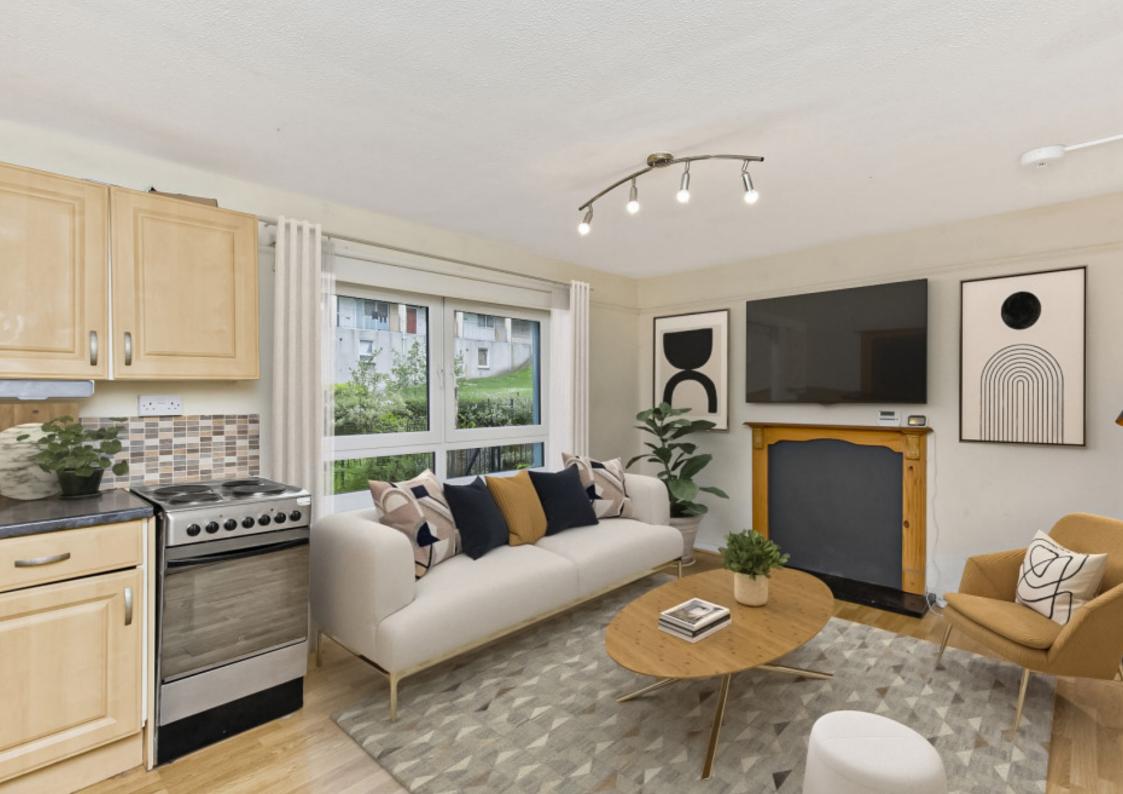

Extras: Kitchen appliances comprising a cooker, fridge, washing machine, and microwave will be included in the sale. Please note, no warranties or guarantees shall be provided for the appliances. Some images have computer generated furniture to show possible layouts. The photos of the rooms are actual images.

## FEATURES

- Ground-floor flat in the Holyrood area, next to Holyrood Park
- Blank canvas for the new owner to style to their own taste
- Ideally proportioned for a wealth of buyers
- Secure shared entrance and hallway
- Open-plan, south-facing kitchen and living room
- Two well-proportioned bedrooms (one with built-in storage)
- Bathroom with shower-over-bath
- Access to shared garden grounds
- Controlled on-street parking (Zone 7)

"A TWO-BEDROOM GROUND-FLOOR FLAT PROVIDING OPEN-PLAN LIVING AND WELL-PRESENTED INTERIORS THAT OFFER BUYERS A BLANK CANVAS"

Total area: approx. 44.0 sq. metres (473.6 sq. feet)

LAW • PROPERTY • FINANCE

GILSONGRAY.CO.UK