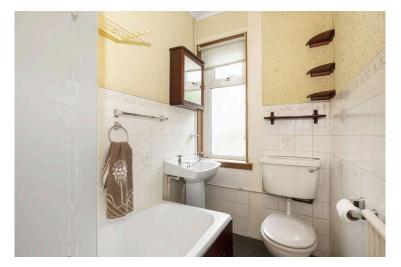

- Third bedroom front facing with built in storage cupboard.
- Bathroom comprising WC, wash hand basin and bath.
- Gas central heating.
- Double glazing.
- Single garage and driveway.
- Gardens to the front and to the rear.