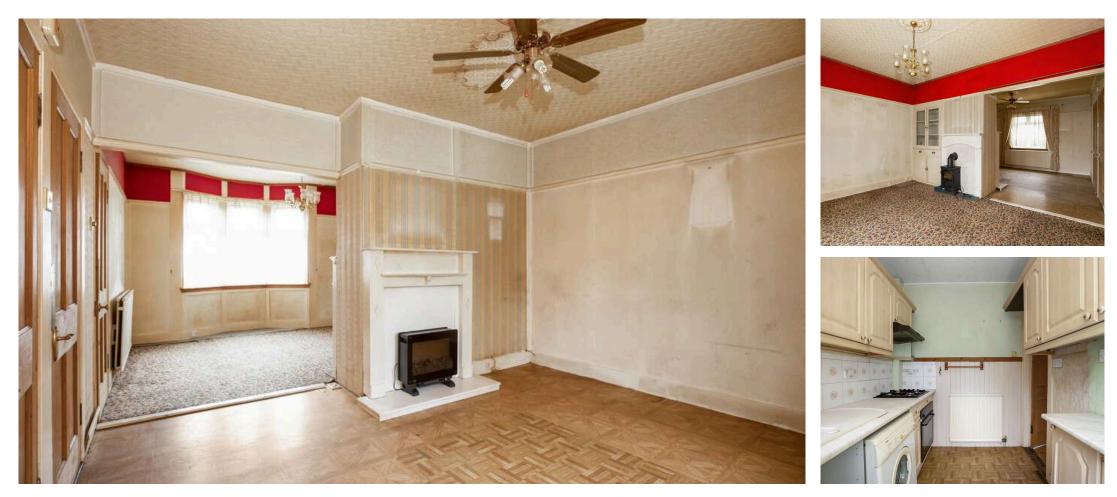

- Reception vestibule into hallway, hatch to large attic storage accessed by a fixed ladder.
- Front facing living room open plan to the dining room.
- Kitchen, door accesses the back porch.
- Front facing double bedroom with a bay window looking onto the garden.
- Rear facing double bedroom with a storage cupboard.

- Third bedroom front facing with built in storage cupboard.
- Bathroom comprising WC, wash hand basin and bath.
- Gas central heating.
- Double glazing.
- Single garage and driveway.
- Gardens to the front and to the rear.