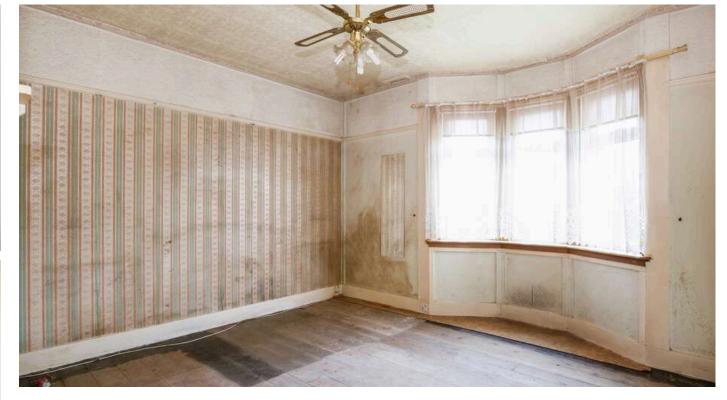

- Reception vestibule into hallway, hatch to large attic storage accessed by a fixed ladder.
- Front facing living room open plan to the dining room.
- Kitchen, door accesses the back porch.
- Front facing double bedroom with a bay window looking onto the garden.
- Rear facing double bedroom with a storage cupboard.