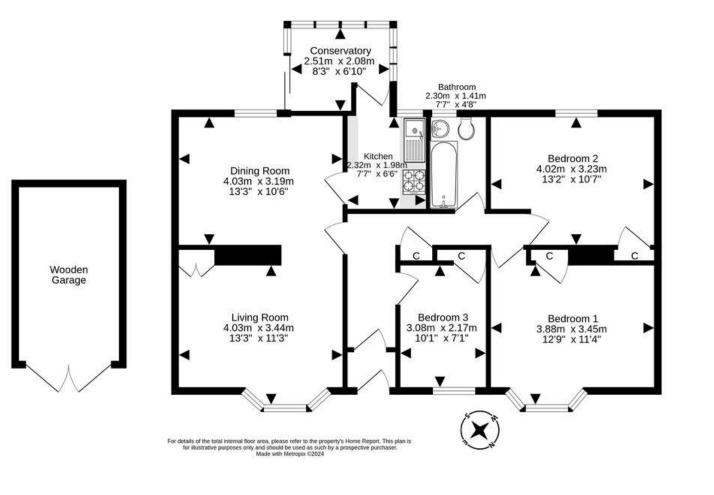

- Reception vestibule into hallway, hatch to large attic storage accessed by a fixed ladder.
- Front facing living room open plan to the dining room.
- Kitchen, door accesses the back porch.
- Front facing double bedroom with a bay window looking onto the garden.
- Rear facing double bedroom with a storage cupboard.

- Third bedroom front facing with built in storage cupboard.
- Bathroom comprising WC, wash hand basin and bath.
- Gas central heating.
- Double glazing.
- Single garage and driveway.
- Gardens to the front and to the rear.