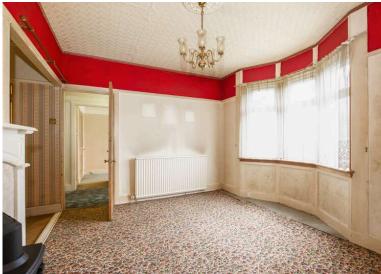

- Reception vestibule into hallway, hatch to large attic storage accessed by a fixed ladder.
- Front facing living room open plan to the dining room.
- Kitchen, door accesses the back porch.
- Front facing double bedroom with a bay window looking onto the garden.
- Rear facing double bedroom with a storage cupboard.