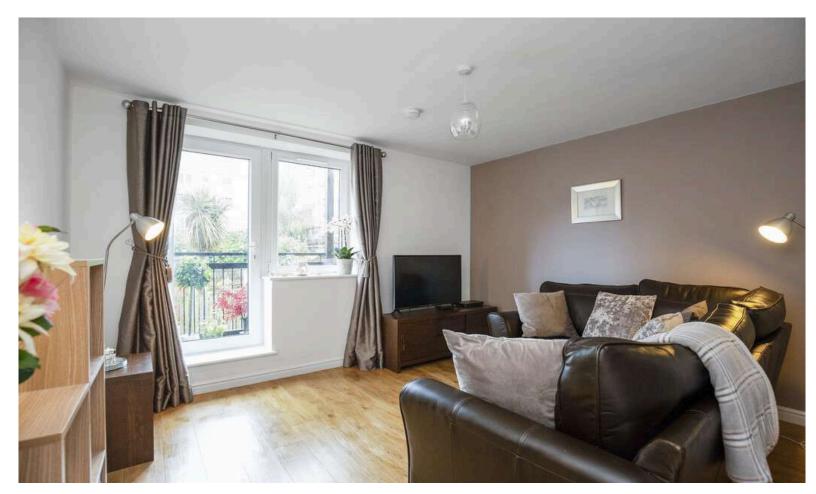

- Reception hallway with useful storage cupboards.
- · Living room with direct access to the balcony.
- Breakfasting kitchen with a range of wall and base units along with integrated appliances.
- Master bedroom rear facing with built in wardrobes and ensuite shower room.
- · Rear facing double bedroom.
- Bathroom comprising WC, wash hand basin and bath with