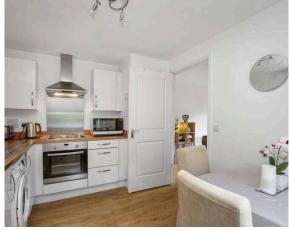

- Reception hallway with useful storage cupboards.
- · Living room with direct access to the balcony.
- Breakfasting kitchen with a range of wall and base units along with integrated appliances.
- Master bedroom rear facing with built in wardrobes and ensuite shower room.
- · Rear facing double bedroom.
- Bathroom comprising WC, wash hand basin and bath with