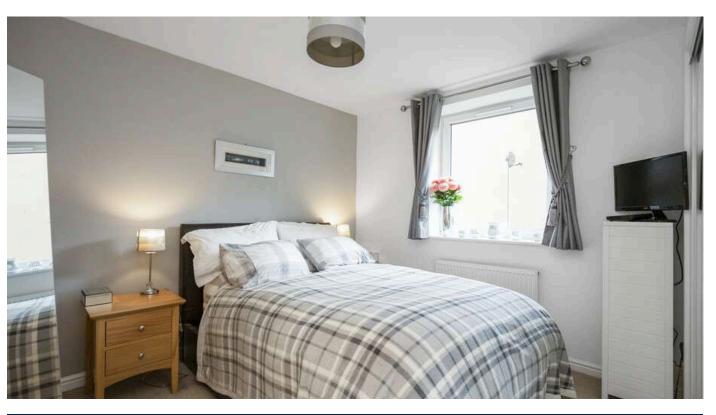

- Reception hallway with useful storage cupboards.
- · Living room with direct access to the balcony.
- Breakfasting kitchen with a range of wall and base units along with integrated appliances.
- Master bedroom rear facing with built in wardrobes and ensuite shower room.
- · Rear facing double bedroom.
- Bathroom comprising WC, wash hand basin and bath with