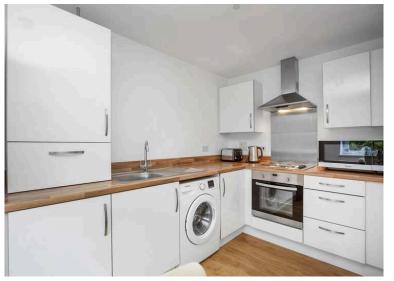

- Reception hallway with useful storage cupboards.
- · Living room with direct access to the balcony.
- Breakfasting kitchen with a range of wall and base units along with integrated appliances.
- Master bedroom rear facing with built in wardrobes and ensuite shower room.
- · Rear facing double bedroom.
- Bathroom comprising WC, wash hand basin and bath with