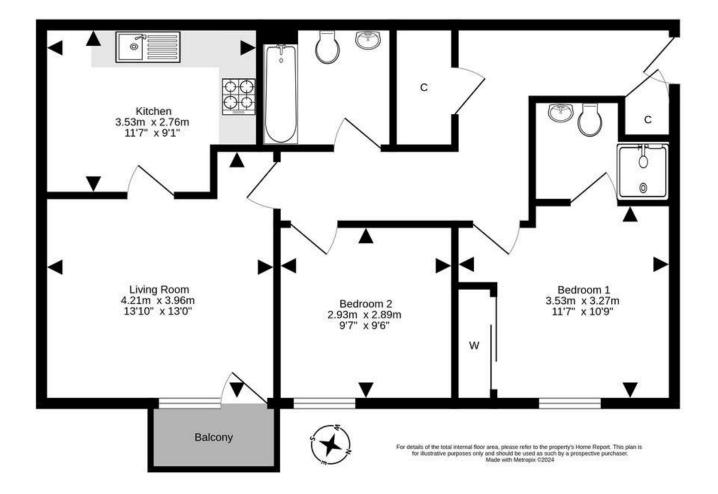

- Reception hallway with useful storage cupboards.
- · Living room with direct access to the balcony.
- Breakfasting kitchen with a range of wall and base units along with integrated appliances.
- Master bedroom rear facing with built in wardrobes and ensuite shower room.
- · Rear facing double bedroom.
- Bathroom comprising WC, wash hand basin and bath with

shower over, vanity storage.

- · Gas central heating.
- · Double glazing.
- Underground secure parking along with residents permit parking.
- · Communal garden grounds.
- Owners have access to an exclusive resident only fitness suite in the development.