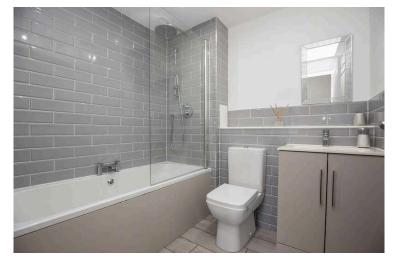

- Reception hallway with useful storage cupboards.
- · Living room with direct access to the balcony.
- Breakfasting kitchen with a range of wall and base units along with integrated appliances.
- Master bedroom rear facing with built in wardrobes and ensuite shower room.
- · Rear facing double bedroom.
- Bathroom comprising WC, wash hand basin and bath with

shower over, vanity storage.

- · Gas central heating.
- · Double glazing.
- Underground secure parking along with residents permit parking.
- · Communal garden grounds.
- Owners have access to an exclusive resident only fitness suite in the development.