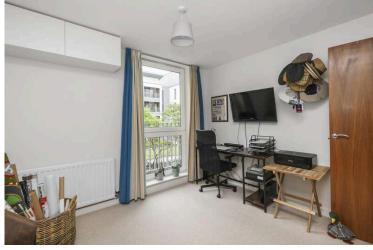

- · Reception hallway with a useful storage cupboard.
- Bright and spacious living room with direct access to the balcony.
- Dining kitchen equipped with a range of wall and base units along with integrated appliances, door opens to a Juliette balcony.
- Principle bedroom with built in wardrobes, en-suite shower room.
- Double bedroom with built in wardrobe storage.