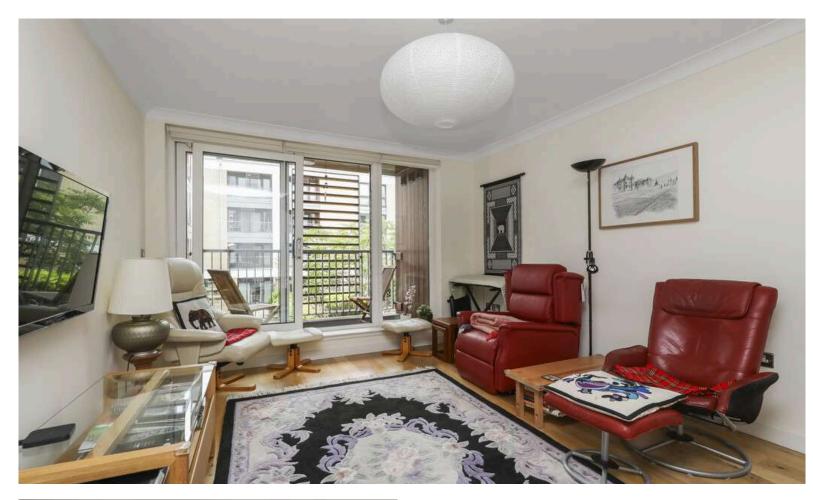

- · Reception hallway with a useful storage cupboard.
- Bright and spacious living room with direct access to the balcony.
- Dining kitchen equipped with a range of wall and base units along with integrated appliances, door opens to a Juliette balcony.
- Principle bedroom with built in wardrobes, en-suite shower room.
- Double bedroom with built in wardrobe storage.