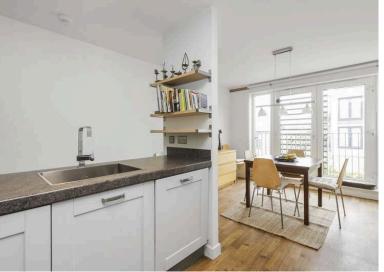

- · Reception hallway with a useful storage cupboard.
- Bright and spacious living room with direct access to the balcony.
- Dining kitchen equipped with a range of wall and base units along with integrated appliances, door opens to a Juliette balcony.
- Principle bedroom with built in wardrobes, en-suite shower room.
- Double bedroom with built in wardrobe storage.