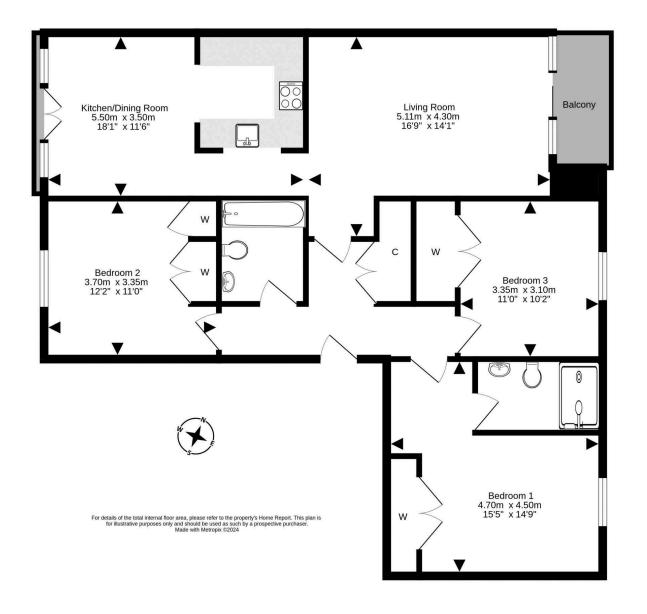

- · Reception hallway with a useful storage cupboard.
- Bright and spacious living room with direct access to the balcony.
- Dining kitchen equipped with a range of wall and base units along with integrated appliances, door opens to a Juliette balcony.
- Principle bedroom with built in wardrobes, en-suite shower room.
- Double bedroom with built in wardrobe storage.

- Further double bedroom with a wall mounted pull down bed to be included.
- Bathroom comprising WC, wash hand basin, bath with shower over, fixed mirror.
- Gas central heating.
- · Double glazing.
- · Lift access.
- Secure underground parking with a store room.
- Factored by Speirs Gumley Property Management.