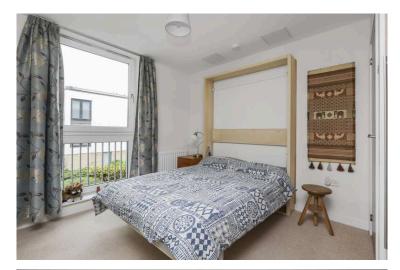

- Further double bedroom with a wall mounted pull down bed to be included.
- Bathroom comprising WC, wash hand basin, bath with shower over, fixed mirror.
- Gas central heating.
- · Double glazing.
- · Lift access.
- Secure underground parking with a store room.
- Factored by Speirs Gumley Property Management.

## Extras

The integrated kitchen appliances, fitted bed in bedroom 2, curtains, blinds and fitted floor coverings are included.