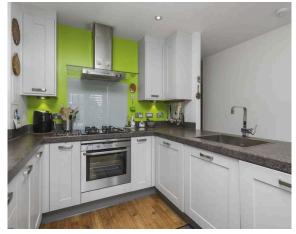

- · Reception hallway with a useful storage cupboard.
- Bright and spacious living room with direct access to the balcony.
- Dining kitchen equipped with a range of wall and base units along with integrated appliances, door opens to a Juliette balcony.
- Principle bedroom with built in wardrobes, en-suite shower room.
- Double bedroom with built in wardrobe storage.

## Extras

The integrated kitchen appliances, fitted bed in bedroom 2, curtains, blinds and fitted floor coverings are included.