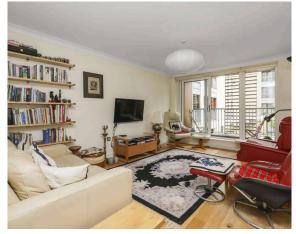

- · Reception hallway with a useful storage cupboard.
- Bright and spacious living room with direct access to the balcony.
- Dining kitchen equipped with a range of wall and base units along with integrated appliances, door opens to a Juliette balcony.
- Principle bedroom with built in wardrobes, en-suite shower room.
- Double bedroom with built in wardrobe storage.