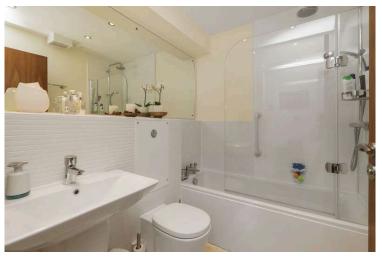

- Further double bedroom with a wall mounted pull down bed to be included.
- Bathroom comprising WC, wash hand basin, bath with shower over, fixed mirror.
- Gas central heating.
- · Double glazing.
- · Lift access.
- Secure underground parking with a store room.
- Factored by Speirs Gumley Property Management.