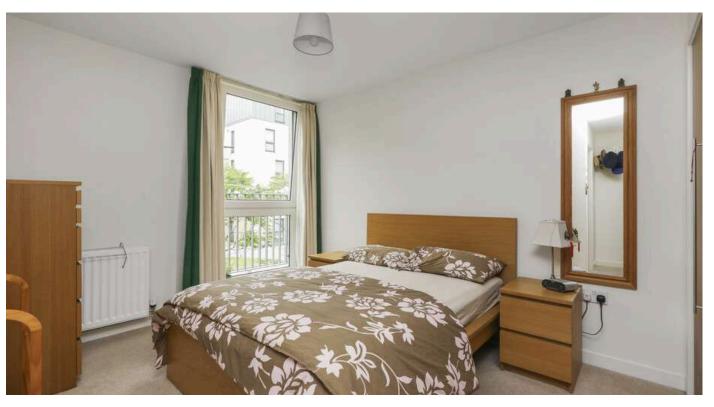

- · Reception hallway with a useful storage cupboard.
- Bright and spacious living room with direct access to the balcony.
- Dining kitchen equipped with a range of wall and base units along with integrated appliances, door opens to a Juliette balcony.
- Principle bedroom with built in wardrobes, en-suite shower room.
- Double bedroom with built in wardrobe storage.