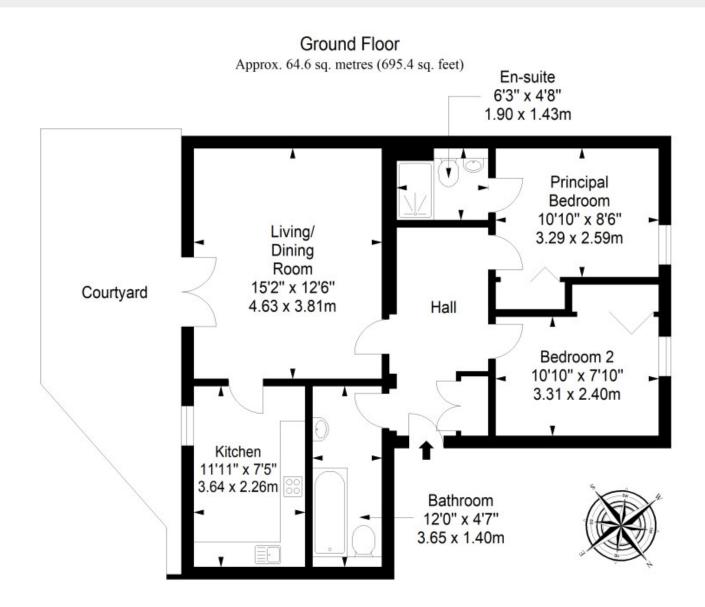

# 3/1 NETHER LIBERTON COURT

Liberton, Edinburgh, EH16 5UN

Enjoying well-presented, modern interiors and tasteful décor throughout, this two-bedroom, two-bathroom ground-floor flat forms part of an established development in popular Liberton. Ideal for first-time buyers, professionals, couples, smaller families, downsizers, and rental investors alike, the flat is ideally situated for easy access to nearby amenities such as shops (including Cameron Toll Shopping Centre), primary and secondary schools, The University of Edinburgh King's Buildings, and a wealth of green space.

## **FEATURES**

- Ground-floor flat in Liberton
- Well-presented, modern interiors
- Secure shared entrance
- Welcoming, airy hallway with built-in storage
- Spacious living/dining room with French doors onto private patio area
- Well-appointed, modern kitchen
- Two double bedrooms with built-in wardrobes
- One en-suite shower room
- Attractive, three-piece bathroom
- Access to shared gardens and communal storage
- Allocated parking space

"THIS TWO-BEDROOM,
TWO-BATHROOM GROUNDFLOOR FLAT IS PRESENTED IN
A TRUE MOVE-IN
CONDITION."

Total area: approx. 64.6 sq. metres (695.4 sq. feet)

GILSONGRAY.CO.UK