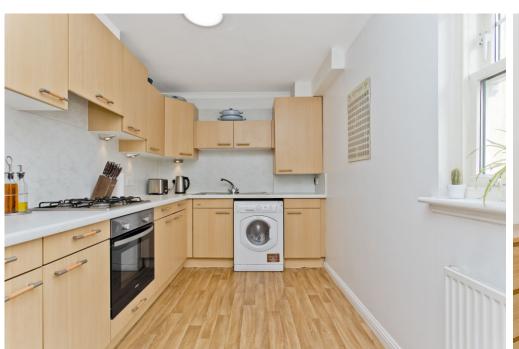

Extras: Integrated kitchen appliances comprising an oven, hob, and extractor fan will be included in the sale. Please note, no warranties or guarantees shall be provided for the appliances.

## **FEATURES**

- Ground-floor flat in Liberton
- Well-presented, modern interiors
- Secure shared entrance
- Welcoming, airy hallway with built-in storage
- Spacious living/dining room with French doors onto private patio area
- Well-appointed, modern kitchen
- Two double bedrooms with built-in wardrobes
- One en-suite shower room
- Attractive, three-piece bathroom
- Access to shared gardens and communal storage
- Allocated parking space