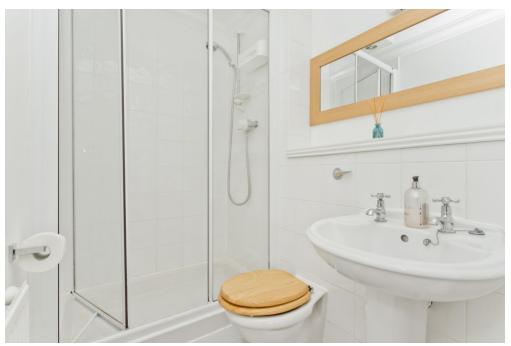

## **FEATURES**

- Ground-floor flat in Liberton
- Well-presented, modern interiors
- Secure shared entrance
- Welcoming, airy hallway with built-in storage
- Spacious living/dining room with French doors onto private patio area
- Well-appointed, modern kitchen
- Two double bedrooms with built-in wardrobes
- One en-suite shower room
- Attractive, three-piece bathroom
- Access to shared gardens and communal storage
- Allocated parking space