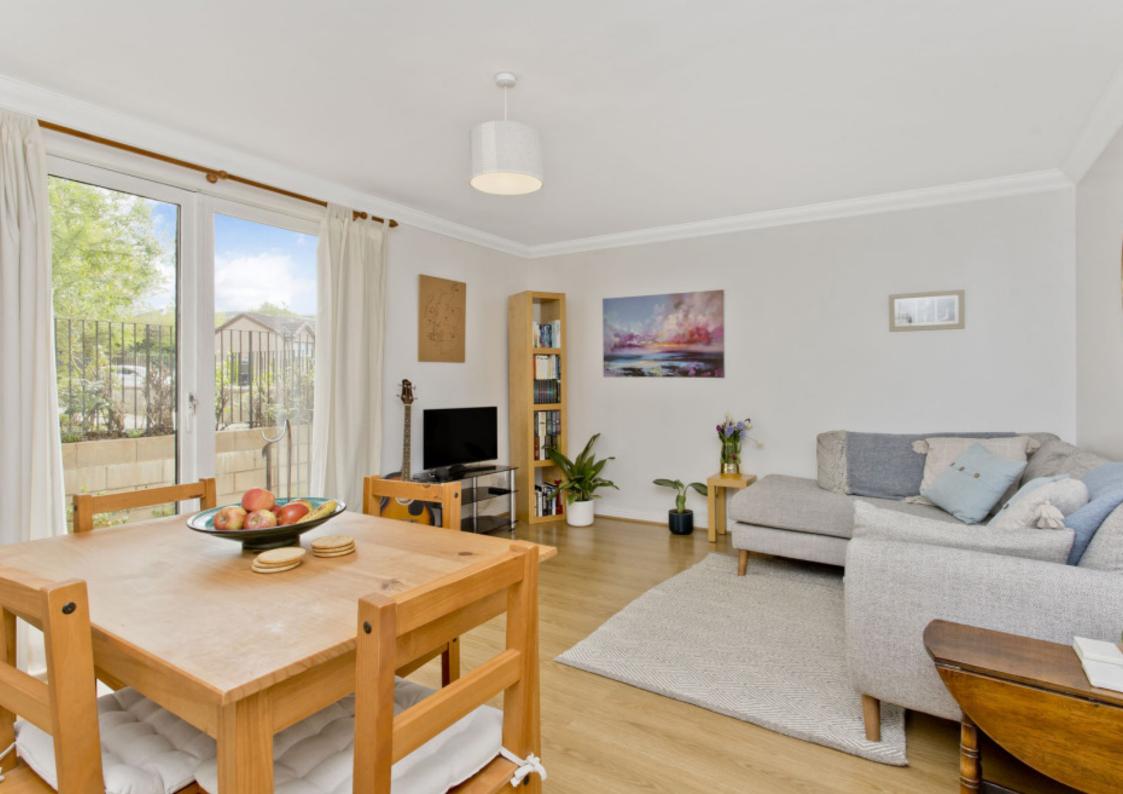

## **FEATURES**

- Ground-floor flat in Liberton
- Well-presented, modern interiors
- Secure shared entrance
- Welcoming, airy hallway with built-in storage
- Spacious living/dining room with French doors onto private patio area
- Well-appointed, modern kitchen
- Two double bedrooms with built-in wardrobes
- One en-suite shower room
- Attractive, three-piece bathroom
- Access to shared gardens and communal storage
- Allocated parking space

"THIS TWO-BEDROOM,
TWO-BATHROOM GROUNDFLOOR FLAT IS PRESENTED IN
A TRUE MOVE-IN
CONDITION."

Total area: approx. 64.6 sq. metres (695.4 sq. feet)

GILSONGRAY.CO.UK