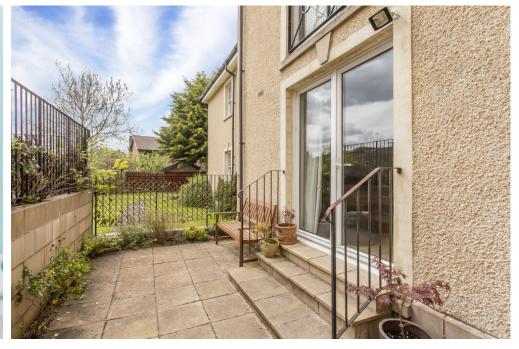

## **FEATURES**

- Ground-floor flat in Liberton
- Well-presented, modern interiors
- Secure shared entrance
- Welcoming, airy hallway with built-in storage
- Spacious living/dining room with French doors onto private patio area
- Well-appointed, modern kitchen
- Two double bedrooms with built-in wardrobes
- One en-suite shower room
- Attractive, three-piece bathroom
- Access to shared gardens and communal storage
- Allocated parking space