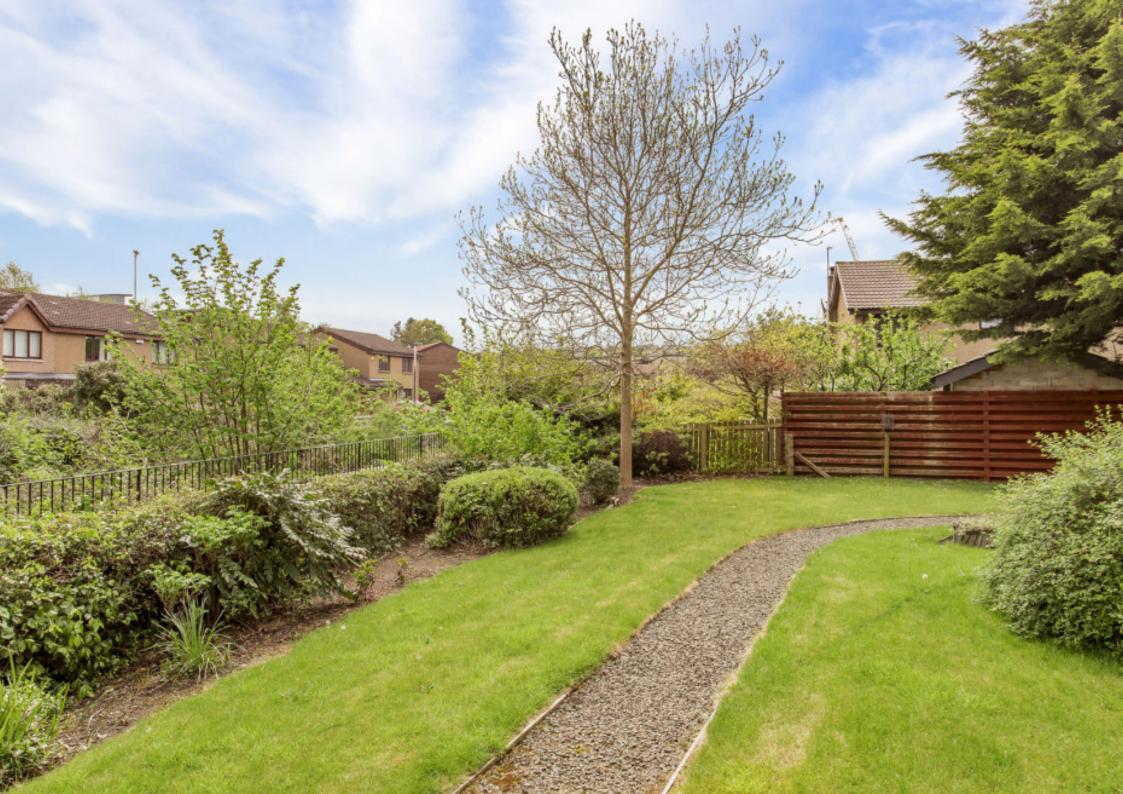

## **FEATURES**

- Ground-floor flat in Liberton
- Well-presented, modern interiors
- Secure shared entrance
- Welcoming, airy hallway with built-in storage
- Spacious living/dining room with French doors onto private patio area
- Well-appointed, modern kitchen
- Two double bedrooms with built-in wardrobes
- One en-suite shower room
- Attractive, three-piece bathroom
- Access to shared gardens and communal storage
- Allocated parking space