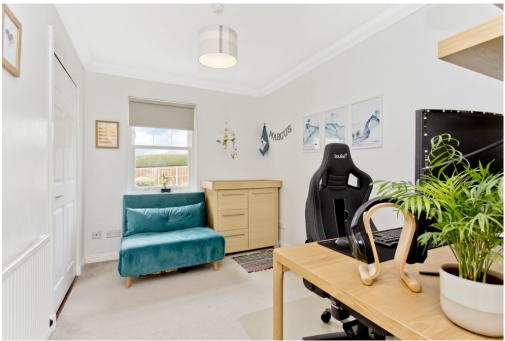

## **FEATURES**

- Ground-floor flat in Liberton
- Well-presented, modern interiors
- Secure shared entrance
- Welcoming, airy hallway with built-in storage
- Spacious living/dining room with French doors onto private patio area
- Well-appointed, modern kitchen
- Two double bedrooms with built-in wardrobes
- One en-suite shower room
- Attractive, three-piece bathroom
- Access to shared gardens and communal storage
- Allocated parking space