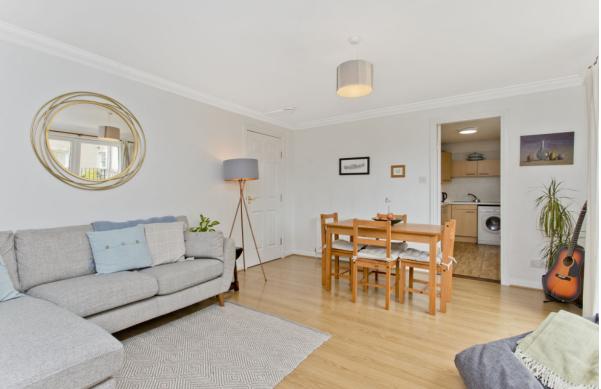

## **FEATURES**

- Ground-floor flat in Liberton
- Well-presented, modern interiors
- Secure shared entrance
- Welcoming, airy hallway with built-in storage
- Spacious living/dining room with French doors onto private patio area
- Well-appointed, modern kitchen
- Two double bedrooms with built-in wardrobes
- One en-suite shower room
- Attractive, three-piece bathroom
- Access to shared gardens and communal storage
- Allocated parking space