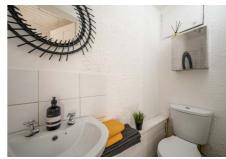

## **Description**

In brief the accommodation comprises: entrance hallway with storage cupboard, bright and generous sized reception/dining room with window to the front and decorative fireplace. Newly fitted IKEA kitchen with integrated oven, hob and cooker hood. Large principal bedroom to the rear with ample storage space and attractive outlook to the shared garden. Second double bedroom to the front. Shower room with electric instant shower and separate WC with white suite. The property is freshly decorated and benefits include gas central heating and full double glazing.