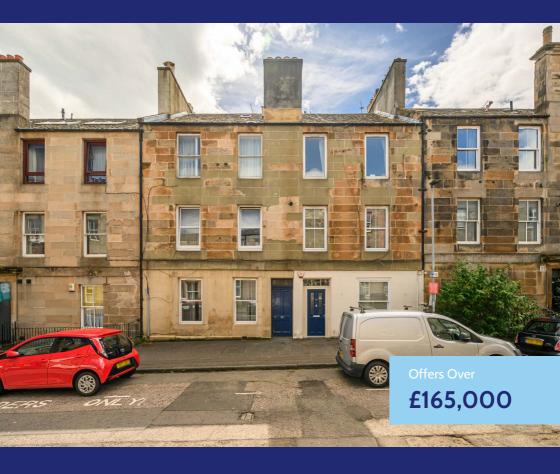

# 51/4 Prince Regent Street

#### Leith | Edinburgh | EH6 4AR

Conveniently placed closed to the Ocean Terminal and tram link, this bright second floor (top) flat forms part of a traditional stone-built tenement with secure entry and shared garden. The property offers enormous potential and benefits from a newly fitted kitchen.

## **Garden and Parking**

A well-maintained shared garden and drying green is located to the rear of the property. Zoned permit holder parking is available on the street to the front.