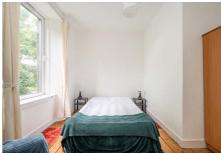

## **Description**

In brief the accommodation comprises: entrance hallway with storage cupboard, bright and generous sized reception/dining room with window to the front and decorative fireplace. Newly fitted IKEA kitchen with integrated oven, hob and cooker hood. Large principal bedroom to the rear with ample storage space and attractive outlook to the shared garden. Second double bedroom to the front. Shower room with electric instant shower and separate WC with white suite. The property is freshly decorated and benefits include gas central heating and full double glazing.