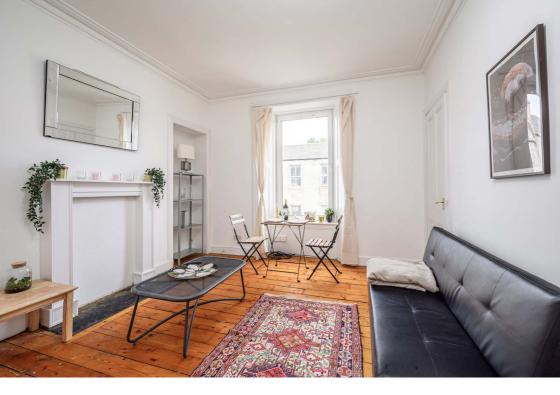

## **Description**

In brief the accommodation comprises: entrance hallway with storage cupboard, bright and generous sized reception/dining room with window to the front and decorative fireplace. Newly fitted IKEA kitchen with integrated oven, hob and cooker hood. Large principal bedroom to the rear with ample storage space and attractive outlook to the shared garden. Second double bedroom to the front. Shower room with electric instant shower and separate WC with white suite. The property is freshly decorated and benefits include gas central heating and full double glazing.