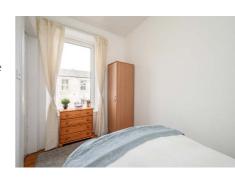

## **Description**

In brief the accommodation comprises: entrance hallway with storage cupboard, bright and generous sized reception/dining room with window to the front and decorative fireplace. Newly fitted IKEA kitchen with integrated oven, hob and cooker hood. Large principal bedroom to the rear with ample storage space and attractive outlook to the shared garden. Second double bedroom to the front. Shower room with electric instant shower and separate WC with white suite. The property is freshly decorated and benefits include gas central heating and full double glazing.