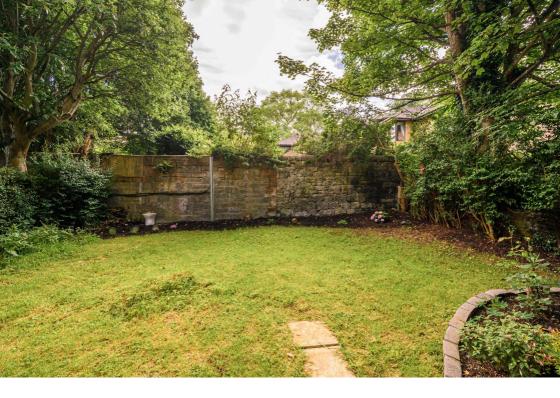

## **Garden and Parking**

A well-maintained shared garden and drying green is located to the rear of the property. Zoned permit holder parking is available on the street to the front.