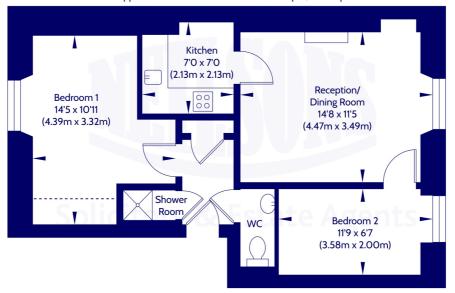

## **Description**

In brief the accommodation comprises: entrance hallway with storage cupboard, bright and generous sized reception/dining room with window to the front and decorative fireplace. Newly fitted IKEA kitchen with integrated oven, hob and cooker hood. Large principal bedroom to the rear with ample storage space and attractive outlook to the shared garden. Second double bedroom to the front. Shower room with electric instant shower and separate WC with white suite. The property is freshly decorated and benefits include gas central heating and full double glazing.

#### Approx. Gross Internal Floor Area 46.19 Sq M / 497 Sq Ft.

Area excludes garages, outbuildings, attics and eaves if applicable.
All measurements are approximate. Not to scale. For identification only.
© 2024 Neilsons Solicitors & Estate Agents. Plans by Planography.co.uk