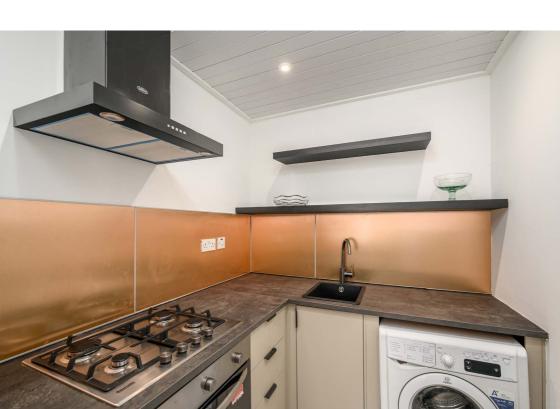

## **Description**

In brief the accommodation comprises: entrance hallway with storage cupboard, bright and generous sized reception/dining room with window to the front and decorative fireplace. Newly fitted IKEA kitchen with integrated oven, hob and cooker hood. Large principal bedroom to the rear with ample storage space and attractive outlook to the shared garden. Second double bedroom to the front. Shower room with electric instant shower and separate WC with white suite. The property is freshly decorated and benefits include gas central heating and full double glazing.

#### **Extras**

The new integrated oven, hob and cooker hood are to be included in the sale along with the washing machine, fridge freezer, wardrobes and light fittings.