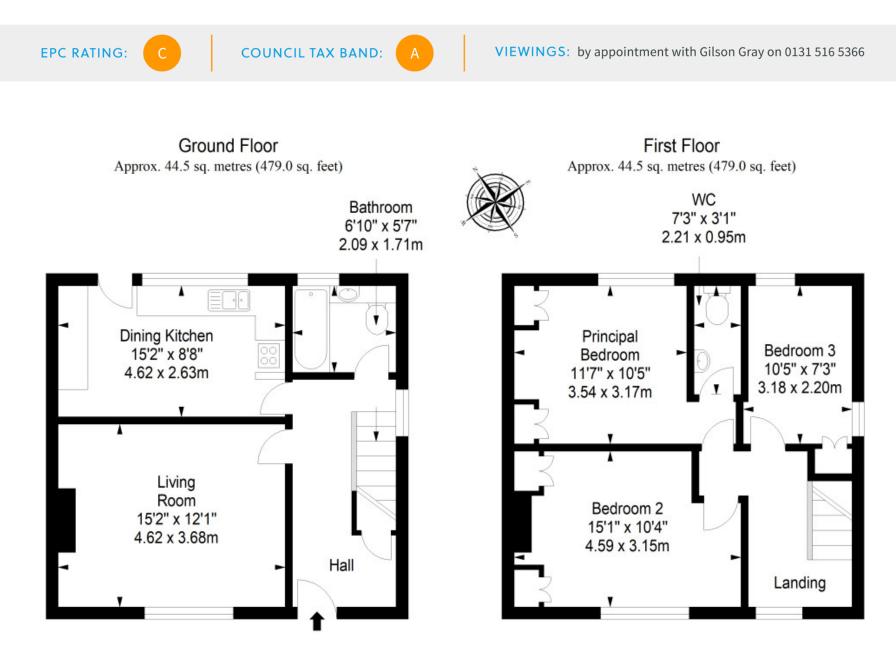

AN IDEAL 3-BEDROOM CITY HOME, WITH PRIVATE GARDENS, TO TRANSFORM AND MODERNISE TO YOUR OWN TASTE

Total area: approx. 89.0 sq. metres (958.0 sq. feet)

LAW • PROPERTY • FINANCE

GILSONGRAY.CO.UK

EDINBURGH

29 Rutland Square EH1 2BW 0131 516 5366 GLASGOW 160 West George Street G2 2HO