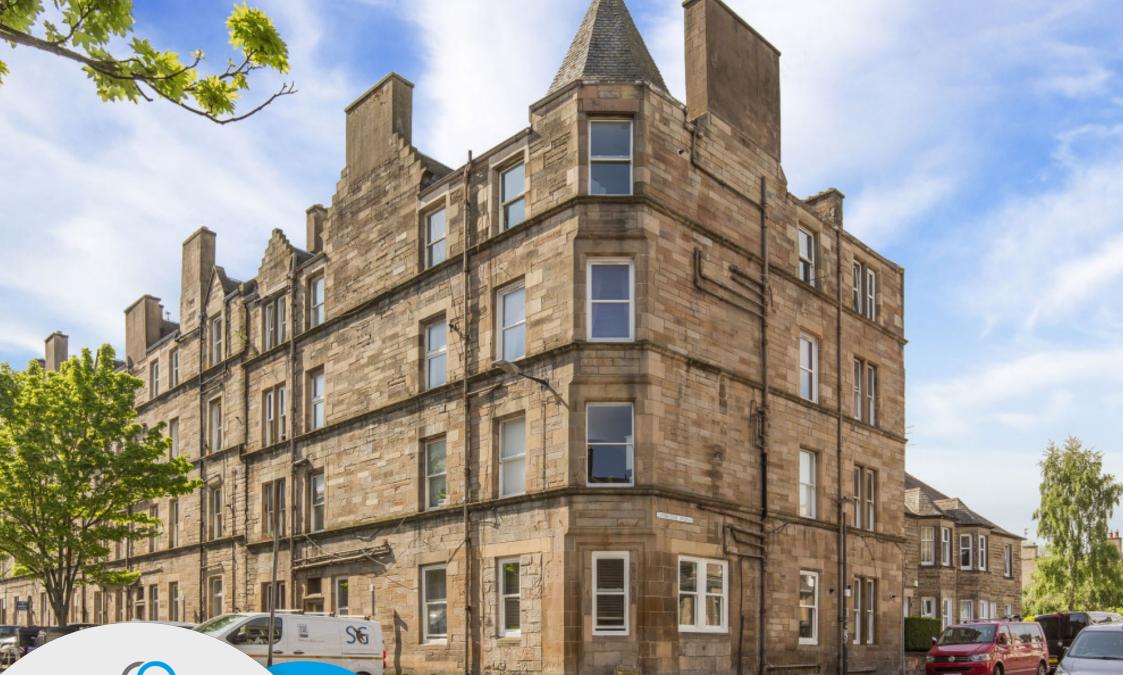

## FLAT 2F4, 25 BALFOUR STREET Leith, Edinburgh, EH6 5DG

## $\bigcirc$

This traditional second-floor flat is a charming one-bedroom residence, which has a sought-after location near Leith Walk. It is set within easy reach of fantastic restaurants, bars, and amenities; plus, it has regular bus links and a tram line close by, providing swift connections to the city centre and airport. The home is well-presented throughout, enjoying modern interior design that complements the period character and features of the historic building. It also has a quality kitchen and shower room, and it has access to controlled permit parking. The home is sure to be popular with city professionals, couples, and first-time buyers alike.

## FEATURES

- First-floor flat with modern interiors
- Part of a traditional tenement building
- Desirable location near Leith Walk
- Elegant interior design throughout
- Quality fixtures and fittings
- Central hall with two built-in cupboards
- Open-plan living room/kitchen
- Utility cupboard with plumbing for a washer
- Modern kitchen with fashionable design
- Large double bedroom with storage
- Modern three-piece shower room
- Secure storage cupboard in the communal stair
- Communal garden with lawn
- Controlled permit parking (Zone N7)