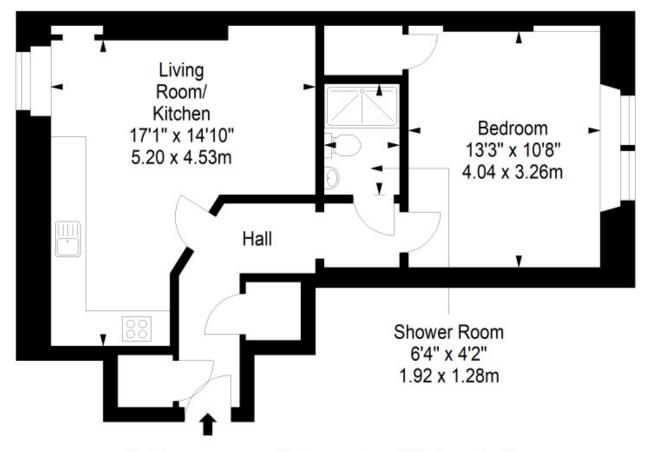

## FEATURES

- First-floor flat with modern interiors
- Part of a traditional tenement building
- Desirable location near Leith Walk
- Elegant interior design throughout
- Quality fixtures and fittings
- Central hall with two built-in cupboards
- Open-plan living room/kitchen
- Utility cupboard with plumbing for a washer
- Modern kitchen with fashionable design
- Large double bedroom with storage
- Modern three-piece shower room
- Secure storage cupboard in the communal stair
- Communal garden with lawn
- Controlled permit parking (Zone N7)

"A STYLISH ONE-BEDROOM FIRST-FLOOR FLAT OFFERING MODERN INTERIORS AND A SOUGHT-AFTER LOCATION NEAR LEITH WALK"

Total area: approx. 48.3 sq. metres (519.9 sq. feet)

LAW • PROPERTY • FINANCE

GILSONGRAY.CO.UK