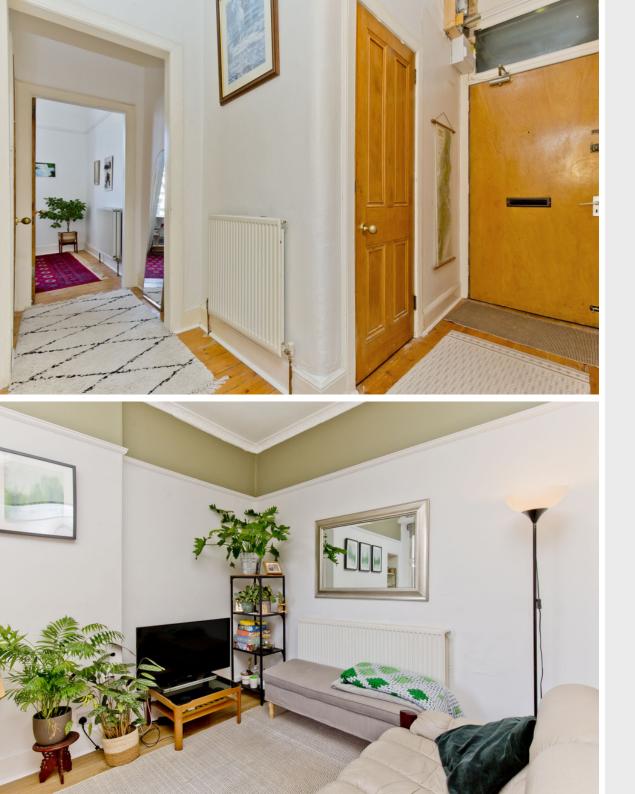

## $\bigcirc$

This traditional second-floor flat is a charming one-bedroom residence, which has a sought-after location near Leith Walk. It is set within easy reach of fantastic restaurants, bars, and amenities; plus, it has regular bus links and a tram line close by, providing swift connections to the city centre and airport. The home is well-presented throughout, enjoying modern interior design that complements the period character and features of the historic building. It also has a quality kitchen and shower room, and it has access to controlled permit parking. The home is sure to be popular with city professionals, couples, and first-time buyers alike.

## FEATURES

- First-floor flat with modern interiors
- Part of a traditional tenement building
- Desirable location near Leith Walk
- Elegant interior design throughout
- Quality fixtures and fittings
- Central hall with two built-in cupboards
- Open-plan living room/kitchen
- Utility cupboard with plumbing for a washer
- Modern kitchen with fashionable design
- Large double bedroom with storage
- Modern three-piece shower room
- Secure storage cupboard in the communal stair
- Communal garden with lawn
- Controlled permit parking (Zone N7)