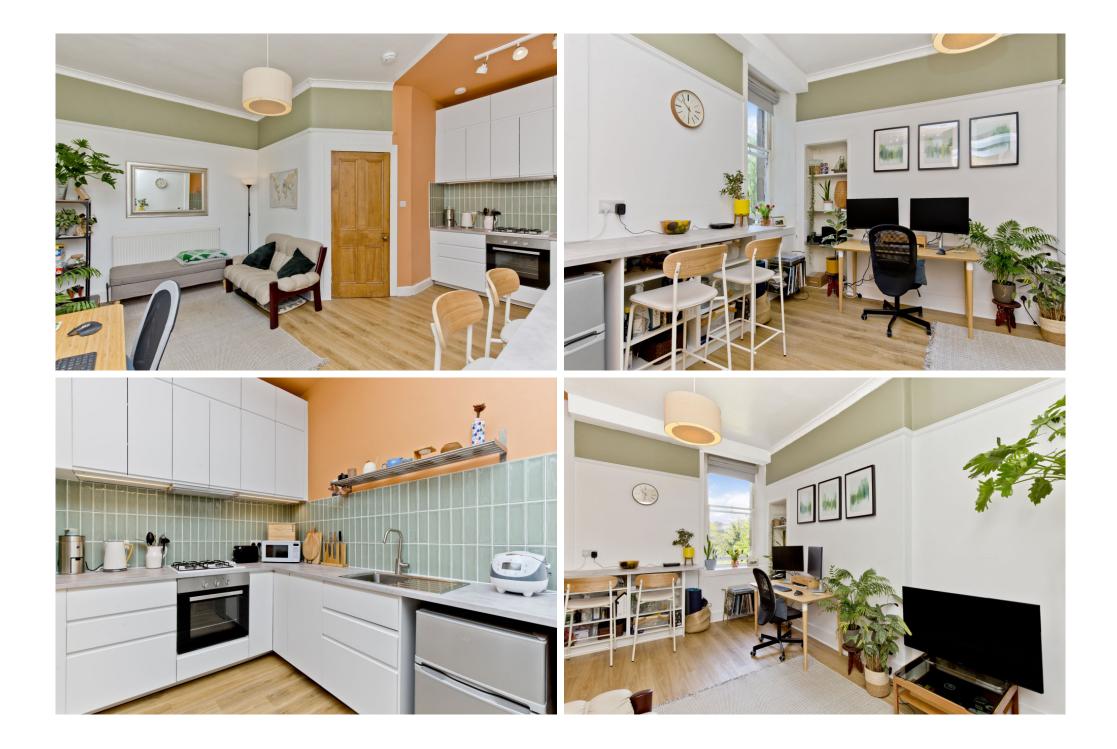

## $\bigcirc$

This traditional second-floor flat is a charming one-bedroom residence, which has a sought-after location near Leith Walk. It is set within easy reach of fantastic restaurants, bars, and amenities; plus, it has regular bus links and a tram line close by, providing swift connections to the city centre and airport. The home is well-presented throughout, enjoying modern interior design that complements the period character and features of the historic building. It also has a quality kitchen and shower room, and it has access to controlled permit parking. The home is sure to be popular with city professionals, couples, and first-time buyers alike.

Extras: integrated oven, gas hob, and dishwasher, and an undercounter fridge with freezer compartment to be included in the sale. Please note, no warranties or guarantees shall be provided in relation to any of the services, moveables, and/or appliances included in the price, as these items are to be left in a sold as seen condition.

## FEATURES

- First-floor flat with modern interiors
- Part of a traditional tenement building
- Desirable location near Leith Walk
- Elegant interior design throughout
- Quality fixtures and fittings
- Central hall with two built-in cupboards
- Open-plan living room/kitchen
- Utility cupboard with plumbing for a washer
- Modern kitchen with fashionable design
- Large double bedroom with storage
- Modern three-piece shower room
- Secure storage cupboard in the communal stair
- Communal garden with lawn
- Controlled permit parking (Zone N7)