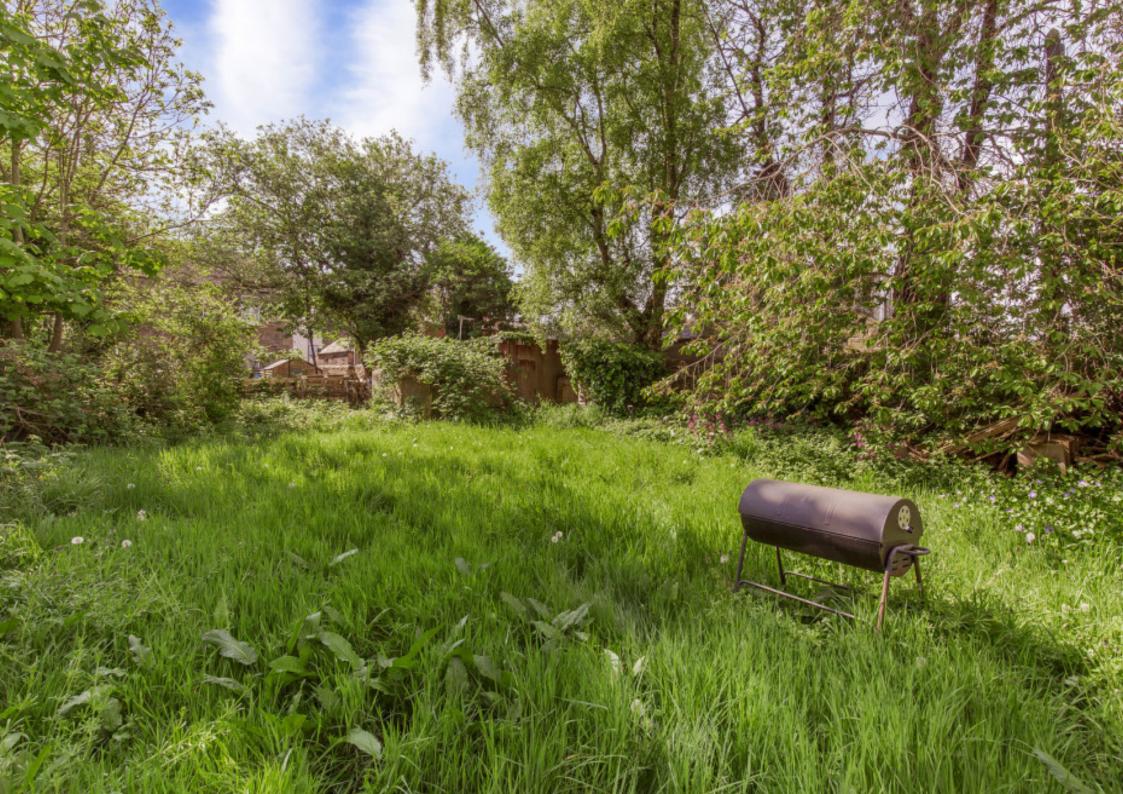

## FEATURES

- First-floor flat with modern interiors
- Part of a traditional tenement building
- Desirable location near Leith Walk
- Elegant interior design throughout
- Quality fixtures and fittings
- Central hall with two built-in cupboards
- Open-plan living room/kitchen
- Utility cupboard with plumbing for a washer
- Modern kitchen with fashionable design
- Large double bedroom with storage
- Modern three-piece shower room
- Secure storage cupboard in the communal stair
- Communal garden with lawn
- Controlled permit parking (Zone N7)