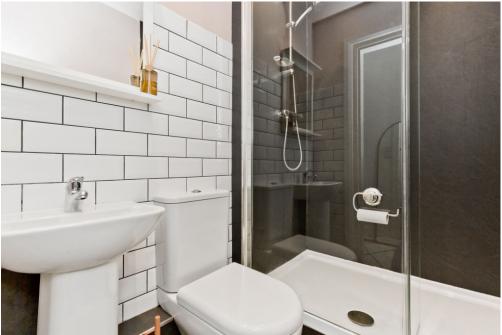

## FEATURES

- First-floor flat with modern interiors
- Part of a traditional tenement building
- Desirable location near Leith Walk
- Elegant interior design throughout
- Quality fixtures and fittings
- Central hall with two built-in cupboards
- Open-plan living room/kitchen
- Utility cupboard with plumbing for a washer
- Modern kitchen with fashionable design
- Large double bedroom with storage
- Modern three-piece shower room
- Secure storage cupboard in the communal stair
- Communal garden with lawn
- Controlled permit parking (Zone N7)