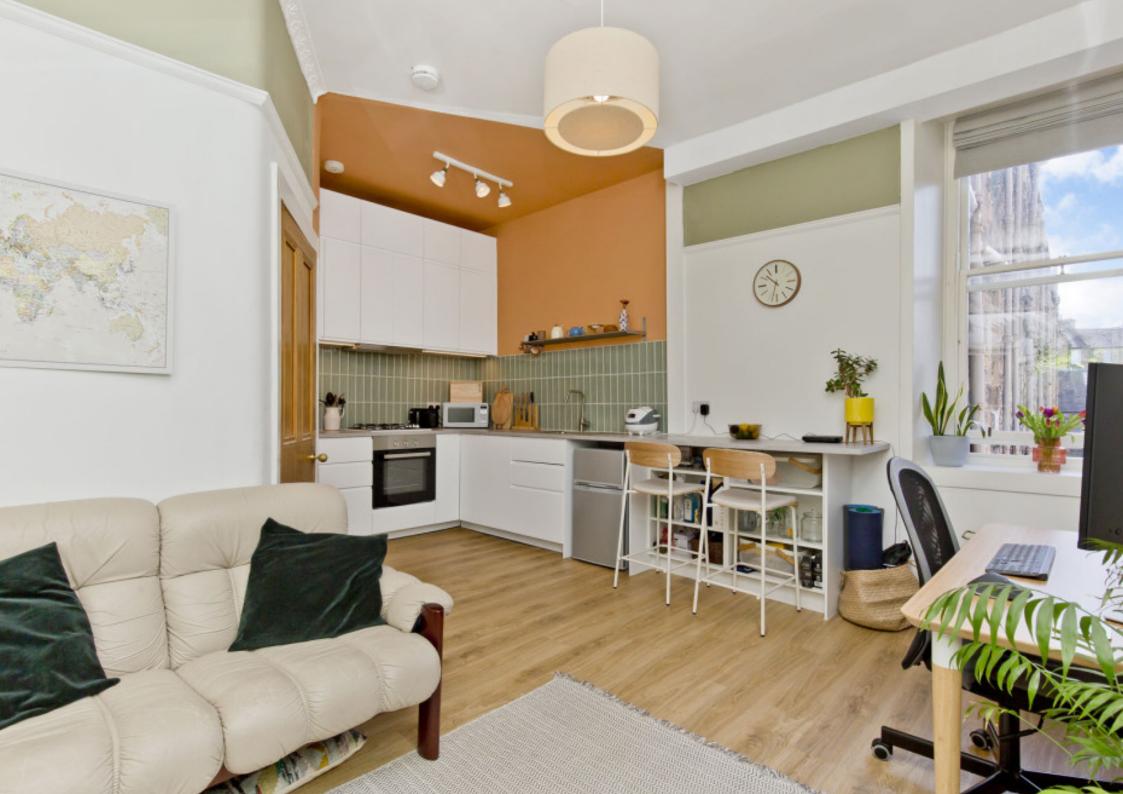

## $\bigcirc$

This traditional second-floor flat is a charming one-bedroom residence, which has a sought-after location near Leith Walk. It is set within easy reach of fantastic restaurants, bars, and amenities; plus, it has regular bus links and a tram line close by, providing swift connections to the city centre and airport. The home is well-presented throughout, enjoying modern interior design that complements the period character and features of the historic building. It also has a quality kitchen and shower room, and it has access to controlled permit parking. The home is sure to be popular with city professionals, couples, and first-time buyers alike.

Extras: integrated oven, gas hob, and dishwasher, and an undercounter fridge with freezer compartment to be included in the sale. Please note, no warranties or guarantees shall be provided in relation to any of the services, moveables, and/or appliances included in the price, as these items are to be left in a sold as seen condition.

## FEATURES

- First-floor flat with modern interiors
- Part of a traditional tenement building
- Desirable location near Leith Walk
- Elegant interior design throughout
- Quality fixtures and fittings
- Central hall with two built-in cupboards
- Open-plan living room/kitchen
- Utility cupboard with plumbing for a washer
- Modern kitchen with fashionable design
- Large double bedroom with storage
- Modern three-piece shower room
- Secure storage cupboard in the communal stair
- Communal garden with lawn
- Controlled permit parking (Zone N7)