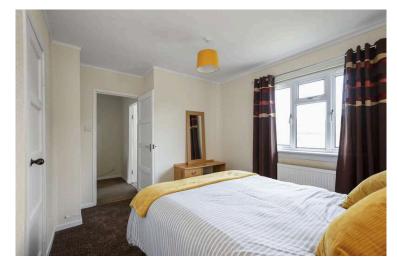

- · Entrance hallway with stairs to upper level
- Spacious living and dining room with window to the front and rear
- Basic kitchen with base sink unit, built-in storage and under stair store cupboard, side garden access and window to the rear
- Upper hallway with loft access and store cupboard
- · Main bedroom with two built-in store cupboards and

front facing windows

- Bedroom two with rear facing window and store cupboard
- Family bathroom with three-piece white suite with electric shower over the bath and shower curtain
- · Gas central heating and double glazing
- Gated driveway to the front