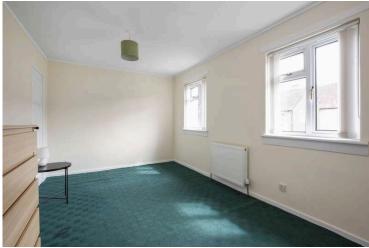

front facing windows

- Bedroom two with rear facing window and store cupboard
- Family bathroom with three-piece white suite with electric shower over the bath and shower curtain
- · Gas central heating and double glazing
- Gated driveway to the front