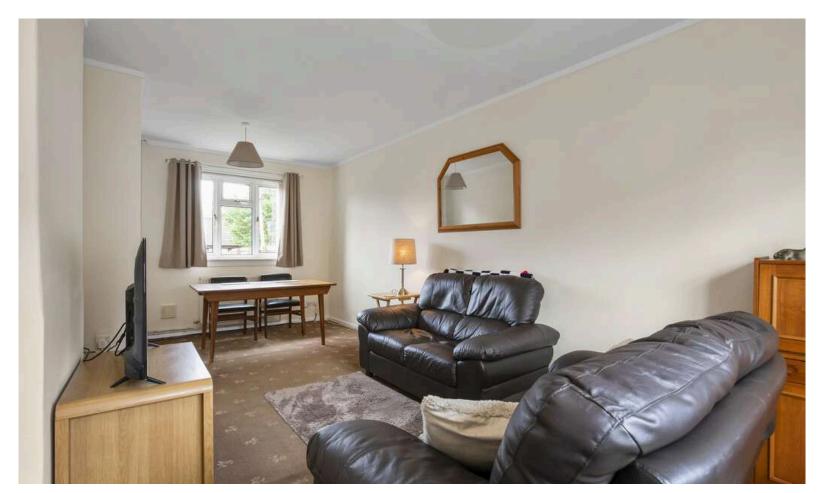

- · Entrance hallway with stairs to upper level
- Spacious living and dining room with window to the front and rear
- Basic kitchen with base sink unit, built-in storage and under stair store cupboard, side garden access and window to the rear
- Upper hallway with loft access and store cupboard
- · Main bedroom with two built-in store cupboards and