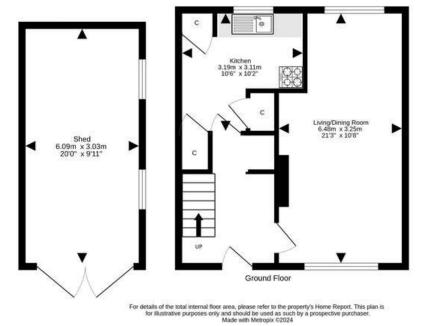

- · Entrance hallway with stairs to upper level
- Spacious living and dining room with window to the front and rear
- Basic kitchen with base sink unit, built-in storage and under stair store cupboard, side garden access and window to the rear
- Upper hallway with loft access and store cupboard
- · Main bedroom with two built-in store cupboards and