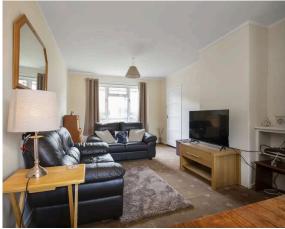

- · Entrance hallway with stairs to upper level
- Spacious living and dining room with window to the front and rear
- Basic kitchen with base sink unit, built-in storage and under stair store cupboard, side garden access and window to the rear
- Upper hallway with loft access and store cupboard
- · Main bedroom with two built-in store cupboards and