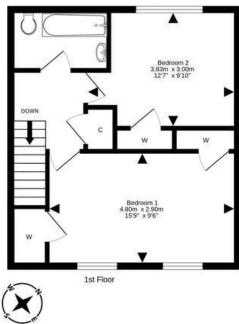

- · Entrance hallway with stairs to upper level
- Spacious living and dining room with window to the front and rear
- Basic kitchen with base sink unit, built-in storage and under stair store cupboard, side garden access and window to the rear
- Upper hallway with loft access and store cupboard
- · Main bedroom with two built-in store cupboards and

front facing windows

- Bedroom two with rear facing window and store cupboard
- Family bathroom with three-piece white suite with electric shower over the bath and shower curtain
- · Gas central heating and double glazing
- Gated driveway to the front