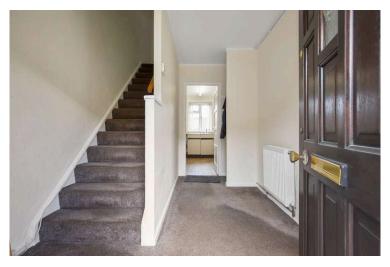

- · Entrance hallway with stairs to upper level
- Spacious living and dining room with window to the front and rear
- Basic kitchen with base sink unit, built-in storage and under stair store cupboard, side garden access and window to the rear
- Upper hallway with loft access and store cupboard
- · Main bedroom with two built-in store cupboards and