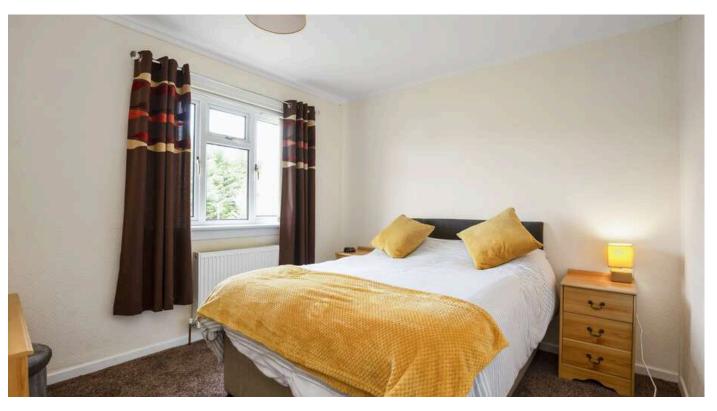

- · Entrance hallway with stairs to upper level
- Spacious living and dining room with window to the front and rear
- Basic kitchen with base sink unit, built-in storage and under stair store cupboard, side garden access and window to the rear
- Upper hallway with loft access and store cupboard
- · Main bedroom with two built-in store cupboards and

front facing windows

- Bedroom two with rear facing window and store cupboard
- Family bathroom with three-piece white suite with electric shower over the bath and shower curtain
- · Gas central heating and double glazing
- Gated driveway to the front