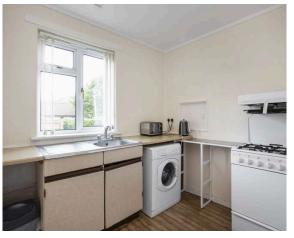

- · Entrance hallway with stairs to upper level
- Spacious living and dining room with window to the front and rear
- Basic kitchen with base sink unit, built-in storage and under stair store cupboard, side garden access and window to the rear
- Upper hallway with loft access and store cupboard
- · Main bedroom with two built-in store cupboards and