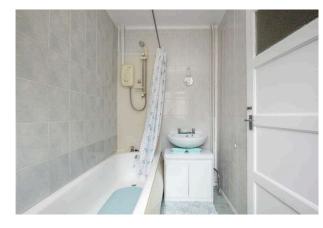

front facing windows

- Bedroom two with rear facing window and store cupboard
- Family bathroom with three-piece white suite with electric shower over the bath and shower curtain
- · Gas central heating and double glazing
- Gated driveway to the front