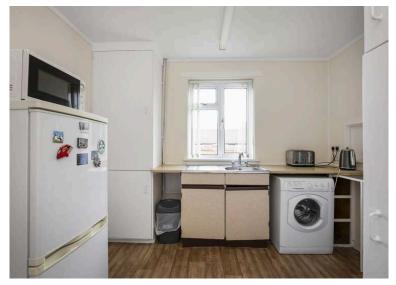

- · Entrance hallway with stairs to upper level
- Spacious living and dining room with window to the front and rear
- Basic kitchen with base sink unit, built-in storage and under stair store cupboard, side garden access and window to the rear
- Upper hallway with loft access and store cupboard
- · Main bedroom with two built-in store cupboards and