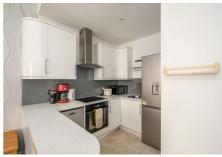

## Description

Internally, the property is offered to market in a move-in condition while briefly comprising of; welcoming entrance vestibule, hallway with handy storage provisions, bright and airy lounge/kitchen/diner with an Edinburgh press cupboard, range of integrated white goods and paneling in splash areas, first generously-proportioned first double bedroom with two useful storage cupboards and a pleasant rear aspect, second front-aspect double bedroom with room for freestanding furniture, third single bedroom offering flexible use as a home office/study, W/C, and separate fully-tiled shower room.

## **Extras**

Selected fixtures and fittings, including; integrated induction hob, oven and extractor hood, freestanding fridge-freezer and dishwasher, light fittings and fitted floor coverings. Other items may be available through separate negotiation.