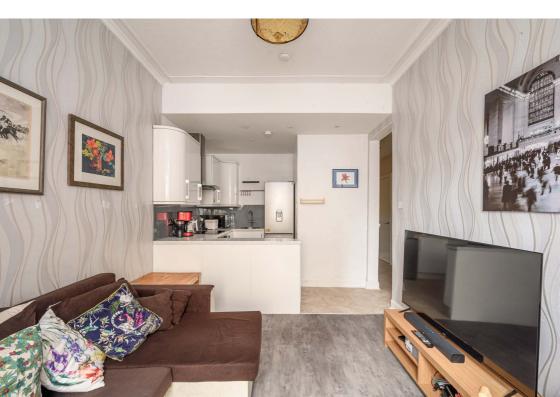

## Description

Internally, the property is offered to market in a move-in condition while briefly comprising of; welcoming entrance vestibule, hallway with handy storage provisions, bright and airy lounge/kitchen/diner with an Edinburgh press cupboard, range of integrated white goods and paneling in splash areas, first generously-proportioned first double bedroom with two useful storage cupboards and a pleasant rear aspect, second front-aspect double bedroom with room for freestanding furniture, third single bedroom offering flexible use as a home office/study, W/C, and separate fully-tiled shower room.