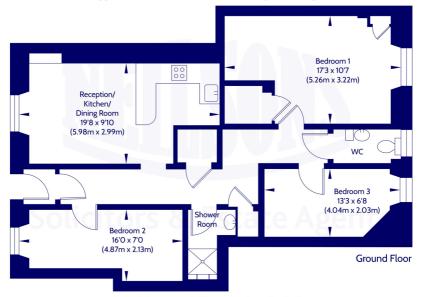

## Description

Internally, the property is offered to market in a move-in condition while briefly comprising of; welcoming entrance vestibule, hallway with handy storage provisions, bright and airy lounge/kitchen/diner with an Edinburgh press cupboard, range of integrated white goods and paneling in splash areas, first generously-proportioned first double bedroom with two useful storage cupboards and a pleasant rear aspect, second front-aspect double bedroom with room for freestanding furniture, third single bedroom offering flexible use as a home office/study, W/C, and separate fully-tiled shower room.

#### Approx. Gross Internal Floor Area 71.15 Sq M / 766 Sq Ft.

Area excludes garages, outbuildings, attics and eaves if applicable. All measurements are approximate. Not to scale. For identification only. © 2024 Neilsons Solicitors & Estate Agents. Plans by Planography.co.uk