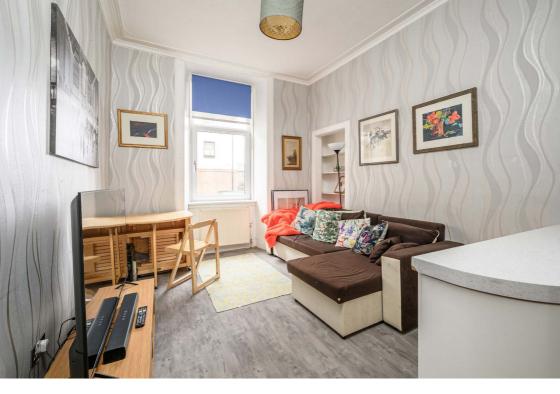

## Description

Internally, the property is offered to market in a move-in condition while briefly comprising of; welcoming entrance vestibule, hallway with handy storage provisions, bright and airy lounge/kitchen/diner with an Edinburgh press cupboard, range of integrated white goods and paneling in splash areas, first generously-proportioned first double bedroom with two useful storage cupboards and a pleasant rear aspect, second front-aspect double bedroom with room for freestanding furniture, third single bedroom offering flexible use as a home office/study, W/C, and separate fully-tiled shower room.