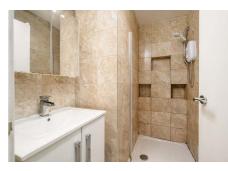

## Description

Internally, the property is offered to market in a move-in condition while briefly comprising of; welcoming entrance vestibule, hallway with handy storage provisions, bright and airy lounge/kitchen/diner with an Edinburgh press cupboard, range of integrated white goods and paneling in splash areas, first generously-proportioned first double bedroom with two useful storage cupboards and a pleasant rear aspect, second front-aspect double bedroom with room for freestanding furniture, third single bedroom offering flexible use as a home office/study, W/C, and separate fully-tiled shower room.