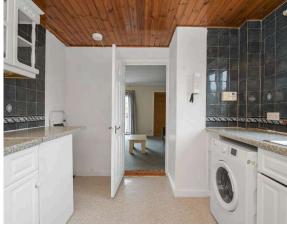

- Reception hallway with a useful storage cupboard.
- Living room rear facing with sliding doors to the balcony.
- Good sized kitchen equipped with a range of wall and base units and integrated appliances along with free standing white goods.
- Rear facing double bedroom.