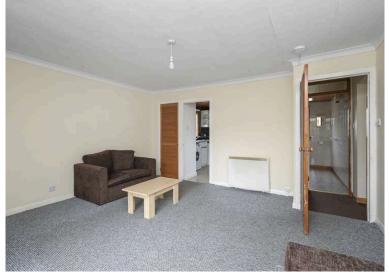

- Reception hallway with a useful storage cupboard.
- Living room rear facing with sliding doors to the balcony.
- Good sized kitchen equipped with a range of wall and base units and integrated appliances along with free standing white goods.
- Rear facing double bedroom.