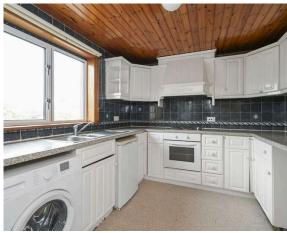

- Reception hallway with a useful storage cupboard.
- Living room rear facing with sliding doors to the balcony.
- Good sized kitchen equipped with a range of wall and base units and integrated appliances along with free standing white goods.
- Rear facing double bedroom.