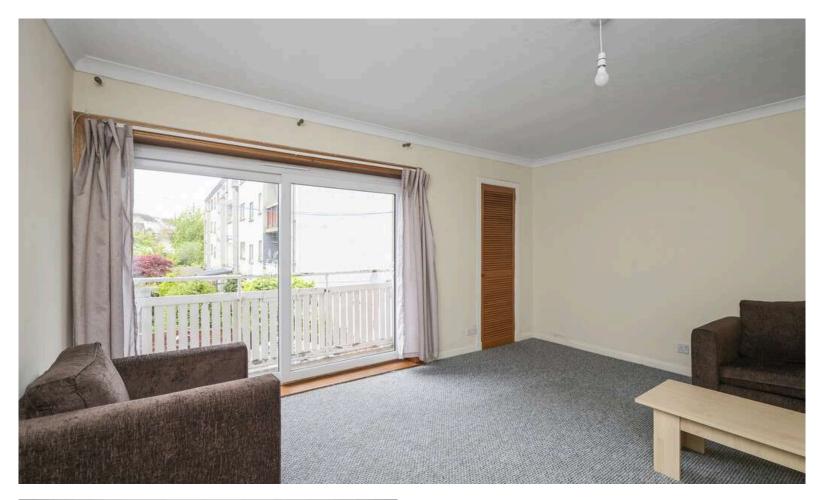

- Reception hallway with a useful storage cupboard.
- Living room rear facing with sliding doors to the balcony.
- Good sized kitchen equipped with a range of wall and base units and integrated appliances along with free standing white goods.
- Rear facing double bedroom.