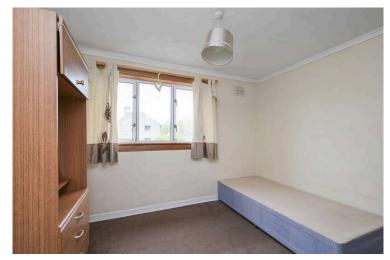

- Double bedroom front facing.
- Bathroom comprising WC, wash hand basin, bath with shower over.
- Double glazing throughout.
- · Electric heating.
- Drying green.
- · Unrestricted on street parking.