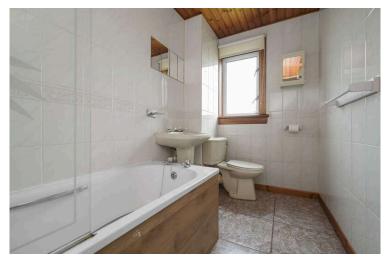

- Double bedroom front facing.
- Bathroom comprising WC, wash hand basin, bath with shower over.
- Double glazing throughout.
- · Electric heating.
- Drying green.
- · Unrestricted on street parking.