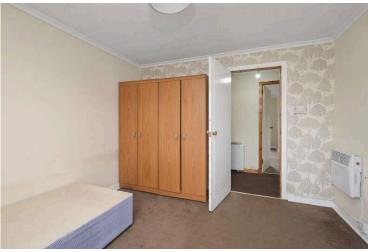

- Reception hallway with a useful storage cupboard.
- Living room rear facing with sliding doors to the balcony.
- Good sized kitchen equipped with a range of wall and base units and integrated appliances along with free standing white goods.
- Rear facing double bedroom.