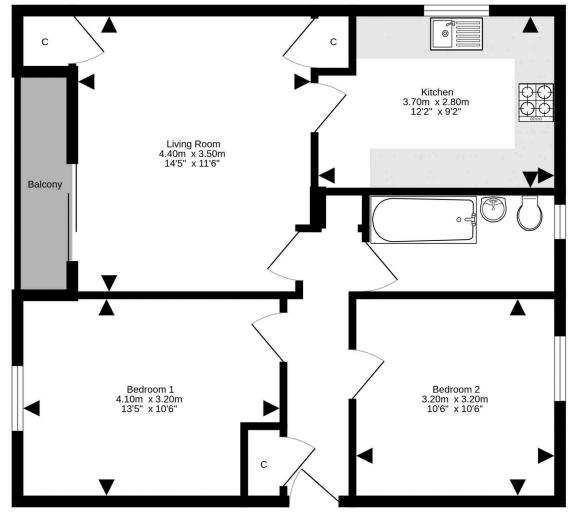

- Reception hallway with a useful storage cupboard.
- Living room rear facing with sliding doors to the balcony.
- Good sized kitchen equipped with a range of wall and base units and integrated appliances along with free standing white goods.
- Rear facing double bedroom.

- Double bedroom front facing.
- Bathroom comprising WC, wash hand basin, bath with shower over.
- Double glazing throughout.
- · Electric heating.
- Drying green.
- · Unrestricted on street parking.