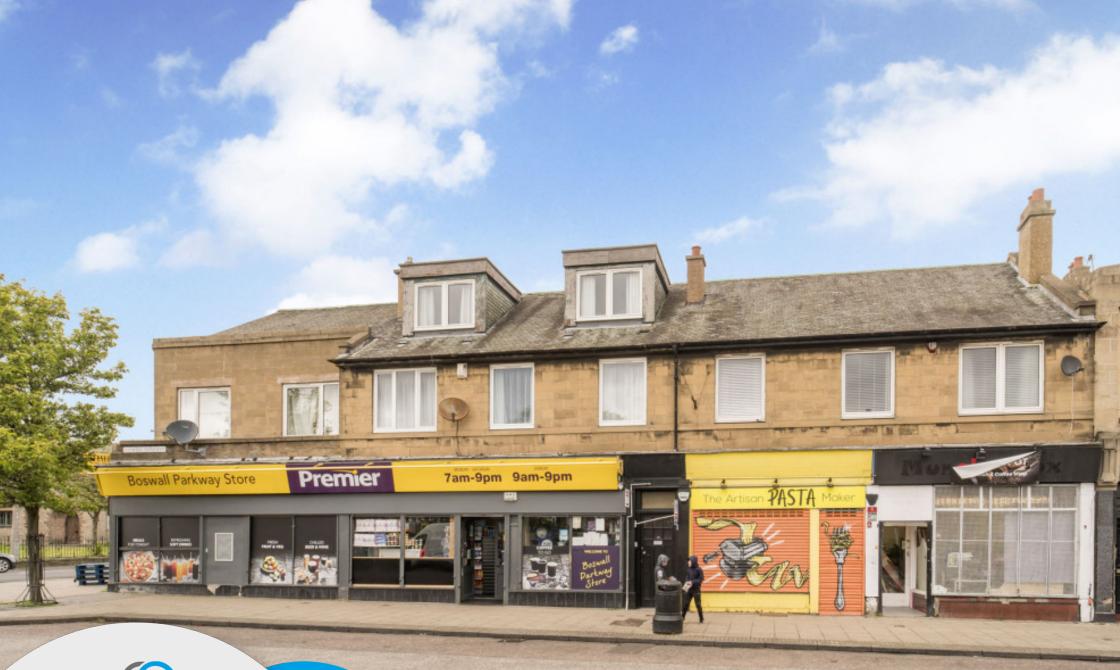

## 49 (1F1) BOSWALL PARKWAY Trinity, Edinburgh, EH5 2BR

## $\bigcirc$

Offering versatile accommodation, including one/two reception rooms and three/four bedrooms, this double-upper flat is situated in desirable Trinity and is sure to appeal to a wealth of buyers, including families, professionals, couples, and rental investors alike. The home benefits from excellent amenities within easy reach, including shops on the doorstep, primary and secondary schools nearby, transport links across the city, and open spaces such as the waterfront and green space.

## FEATURES

- Double-upper flat in desirable Trinity
- Secure shared entrance and stairwell
- Hallway with built-in storage
- Spacious, south-facing living room
- Bright fitted kitchen
- Versatile dining room/potential fourth bedroom
- Three further double bedrooms with built-in storage
- Bathroom with shower-over-bath
- Private rear garden
- Unrestricted on-street parking