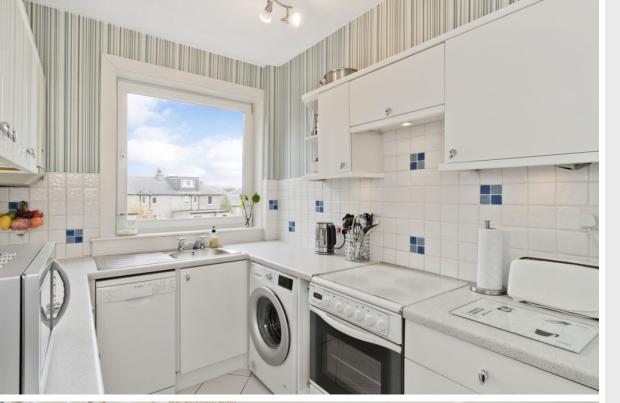

## FEATURES

- Double-upper flat in desirable Trinity
- Secure shared entrance and stairwell
- Hallway with built-in storage
- Spacious, south-facing living room
- Bright fitted kitchen
- Versatile dining room/potential fourth bedroom
- Three further double bedrooms with built-in storage
- Bathroom with shower-over-bath
- Private rear garden
- Unrestricted on-street parking