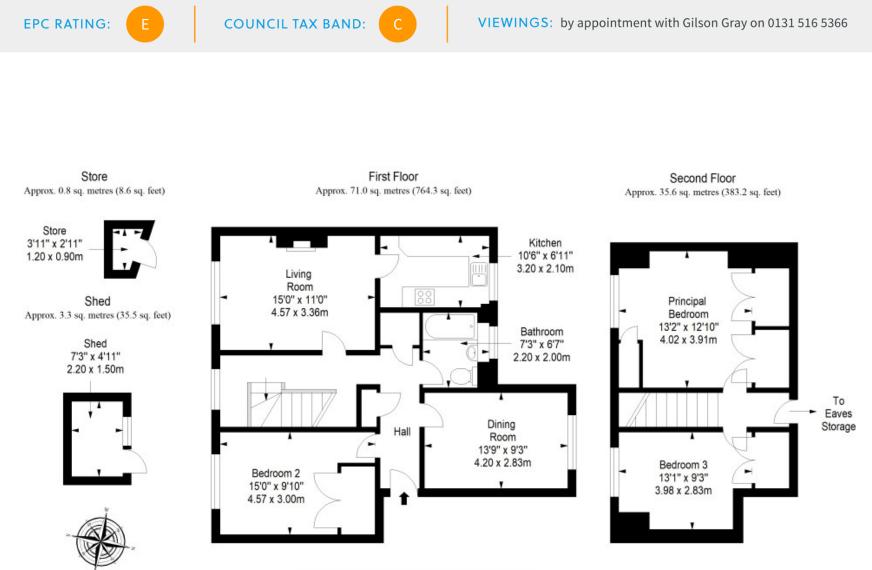

## FEATURES

- Double-upper flat in desirable Trinity
- Secure shared entrance and stairwell
- Hallway with built-in storage
- Spacious, south-facing living room
- Bright fitted kitchen
- Versatile dining room/potential fourth bedroom
- Three further double bedrooms with built-in storage
- Bathroom with shower-over-bath
- Private rear garden
- Unrestricted on-street parking

"THE FLAT IS LOCATED CLOSE TO EXCELLENT AMENITIES AND SCENIC OPEN SPACES, SURE TO APPEAL TO A WIDE DEMOGRAPHIC."

Total area: approx. 110.7 sq. metres (1191.6 sq. feet)

LAW • PROPERTY • FINANCE

GILSONGRAY.CO.UK