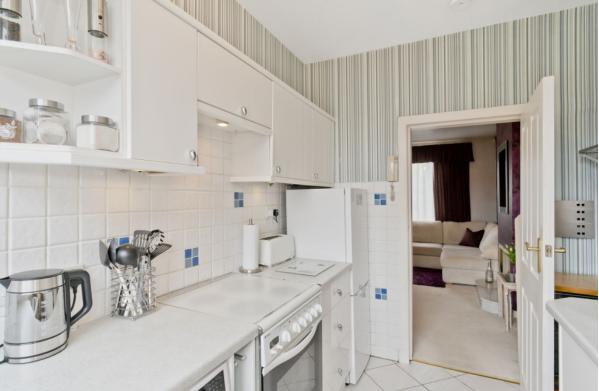

## FEATURES

- Double-upper flat in desirable Trinity
- Secure shared entrance and stairwell
- Hallway with built-in storage
- Spacious, south-facing living room
- Bright fitted kitchen
- Versatile dining room/potential fourth bedroom
- Three further double bedrooms with built-in storage
- Bathroom with shower-over-bath
- Private rear garden
- Unrestricted on-street parking