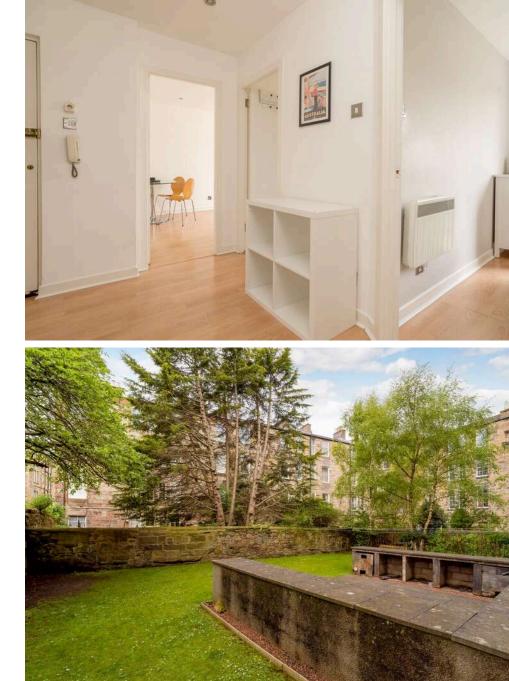

The accomodation comprises of a generous living/dining room which is ideal for hosting friends and family. A smart kitchen fitted with a range of floor and wall mounted units, electric hob and oven and appliances included in the sale. A large double bedroom with built in wardrobes offering plenty of useful storage space. Bathroom fitted with a three-piece suite and mains shower over the bath. Electric heating and double glazing throughout. A well kept communal garden to the rear and residents permit parking is also available. \*No warranties given for systems or appliances\*