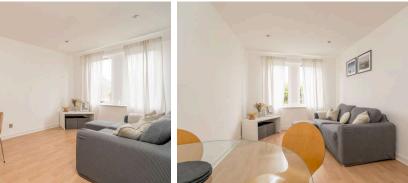

The accomodation comprises of a generous living/dining room which is ideal for hosting friends and family. A smart kitchen fitted with a range of floor and wall mounted units, electric hob and oven and appliances included in the sale. A large double bedroom with built in wardrobes offering plenty of useful storage space. Bathroom fitted with a three-piece suite and mains shower over the bath. Electric heating and double glazing throughout. A well kept communal garden to the rear and residents permit parking is also available. \*No warranties given for systems or appliances\*