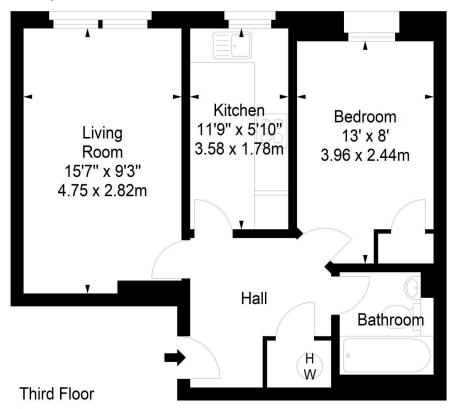

# Sloan Street, Edinburgh, City of Edinburgh, EH6 8PJ

SquareFoot

Approx. Gross Internal Area 440 Sq Ft - 40.88 Sq M For identification only. Not to scale. © SquareFoot 2024

Property Centre: 1 Harrison Gardens Edinburgh EH11 3NA Tel: 0131 337 1800 Fax: 0131 337 1118 DX ED 92, Edinburgh E-mail: property@blaircadell.com www.blaircadell.com in **O P E S P C rightmove O n** The Market