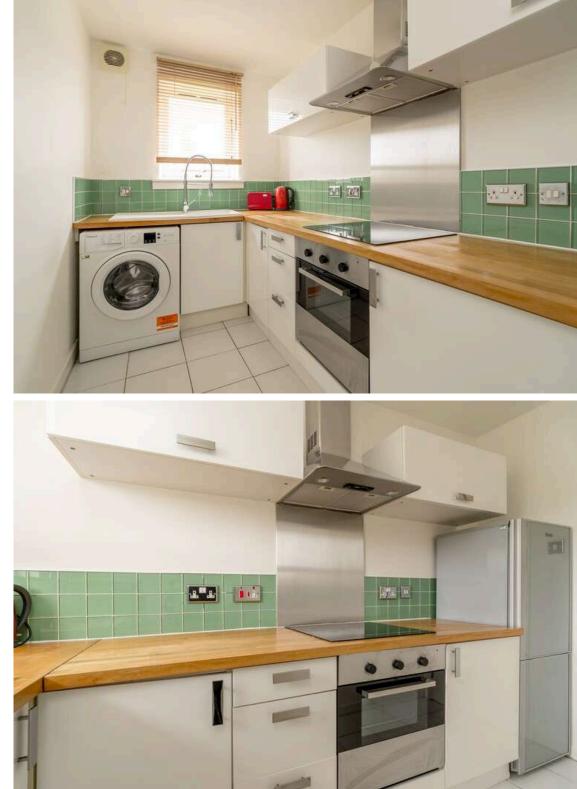

The accomodation comprises of a generous living/dining room which is ideal for hosting friends and family. A smart kitchen fitted with a range of floor and wall mounted units, electric hob and oven and appliances included in the sale. A large double bedroom with built in wardrobes offering plenty of useful storage space. Bathroom fitted with a three-piece suite and mains shower over the bath. Electric heating and double glazing throughout. A well kept communal garden to the rear and residents permit parking is also available. \*No warranties given for systems or appliances\*