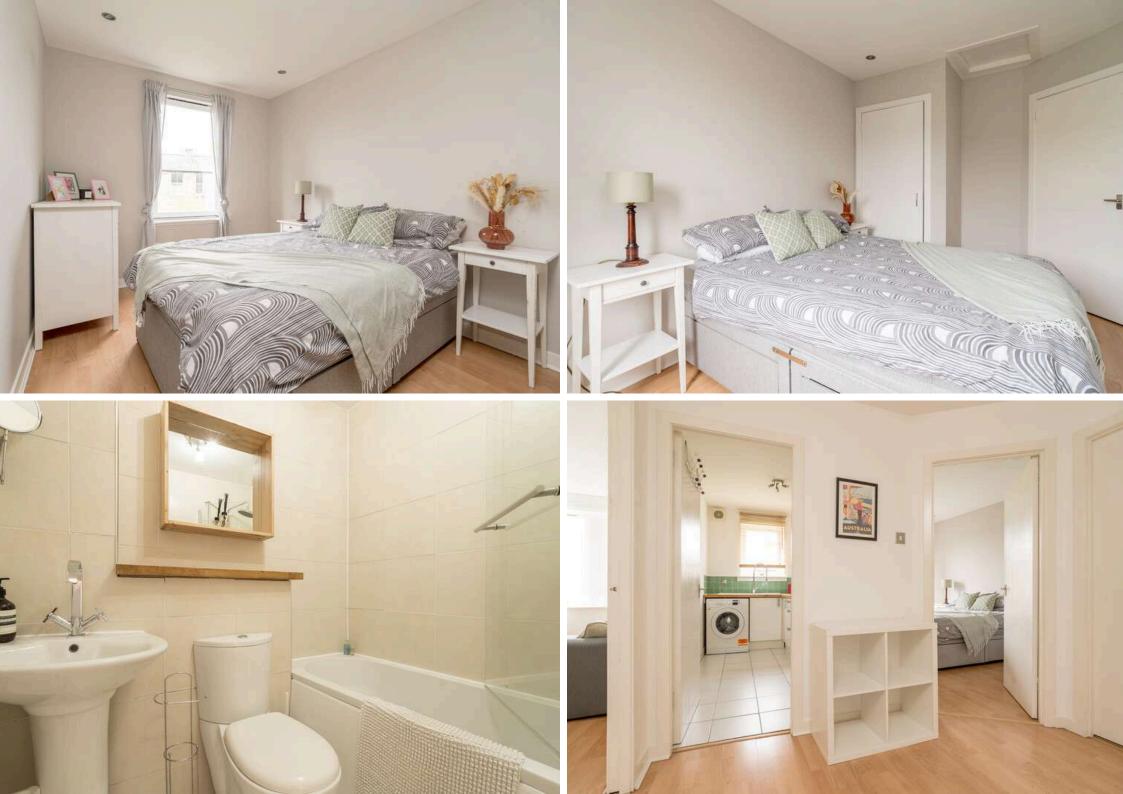

The accomodation comprises of a generous living/dining room which is ideal for hosting friends and family. A smart kitchen fitted with a range of floor and wall mounted units, electric hob and oven and appliances included in the sale. A large double bedroom with built in wardrobes offering plenty of useful storage space. Bathroom fitted with a three-piece suite and mains shower over the bath. Electric heating and double glazing throughout. A well kept communal garden to the rear and residents permit parking is also available. \*No warranties given for systems or appliances\*