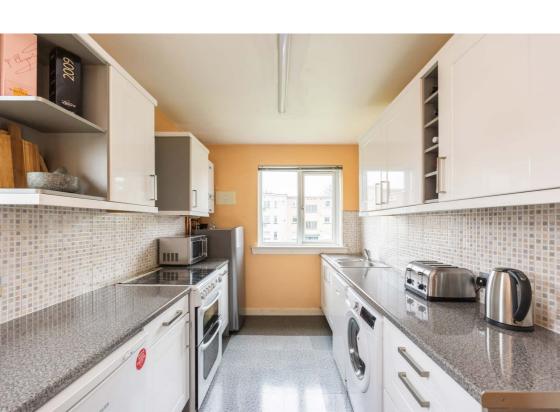

## **Description**

In brief the accommodation comprises; welcoming entrance hallway with useful storage, light and airy dual aspect reception/dining room, stylish fitted kitchen with a range of base and wall mounted units, two well proportioned double bedrooms with fitted wardrobes, and bathroom with three-piece suite and shower over bath. Further benefits include gas central heating (new boiler installed June 2023), double glazing and good storage space.