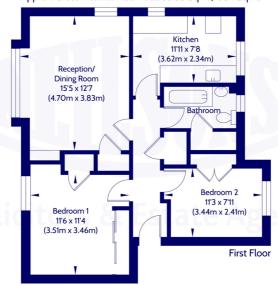

Approx. Gross Internal Floor Area 63.55 Sq M / 684 Sq Ft.

Area excludes garages, outbuildings, attics and eaves if applicable.
All measurements are approximate. Not to scale. For identification only.
© 2024 Neilsons Solicitors & Estate Agents. Plans by Planography.co.uk