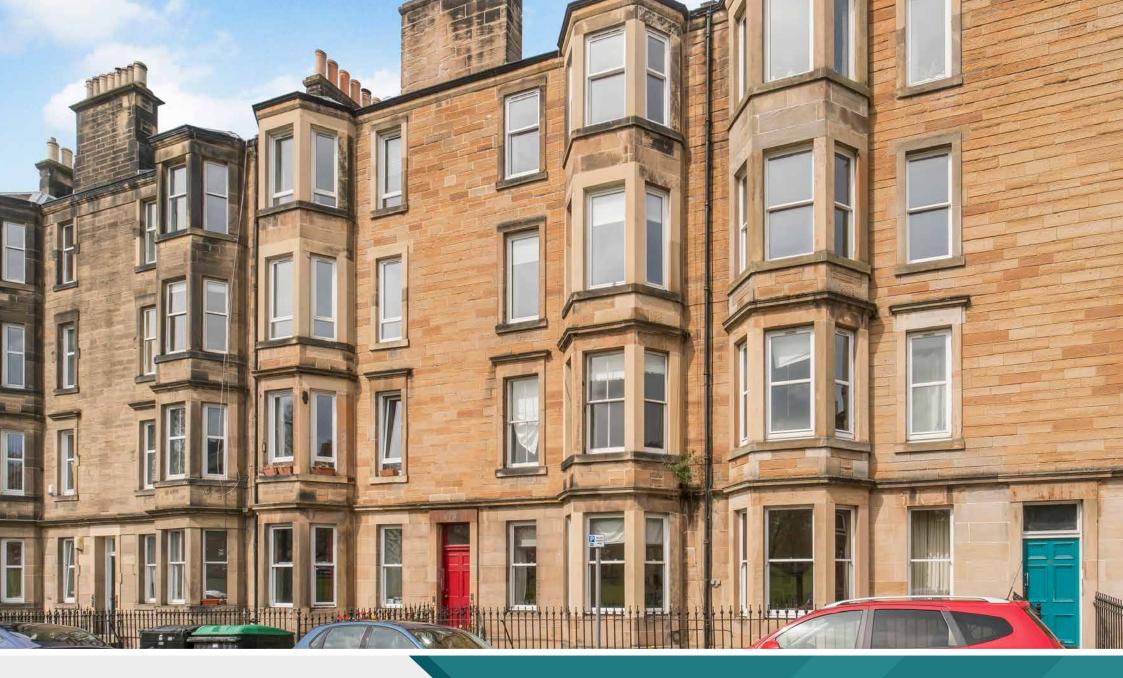

## 78/9 Harrison Gardens

Polwarth, Edinburgh, EH11 1SB

## 78/9 Harrison Gardens

Enjoying wonderful open views across Harrison Park, this third/top-floor one-bedroom tenement flat promises an elegant period home with tasteful modern décor, characterful authentic features, and shared access to a lovely south-facing garden. Also featured within the spacious interior are a bayfronted living room, a southerly-facing kitchen with a social dining area, a versatile box room, and a bright bathroom. On-street parking falls under Controlled Zone S5.

#### **Property Summary**

- Parkside setting offering open views
- · Top/third-floor tenement flat with period features
- Entrance hall with secure entry and storage
- Bright and characterful living room
- · Sunny modern kitchen with dining area and pantry
- One spacious double bedroom
- Versatile box room/study
- Bathroom with shower-over-bath
- South-facing communal garden
- On-street parking (Controlled Zone S5)
- Gas central heating and double glazing
- EPC Rating D | Council Tax Band D