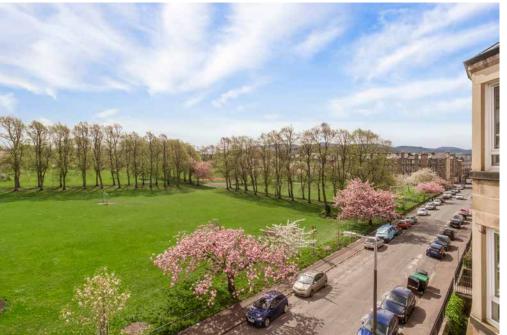

## 78/9 Harrison Gardens

Enjoying wonderful open views across Harrison Park, this third/top-floor one-bedroom tenement flat promises an elegant period home with tasteful modern décor, characterful authentic features, and shared access to a lovely south-facing garden. Also featured within the spacious interior are a bayfronted living room, a southerly-facing kitchen with a social dining area, a versatile box room, and a bright bathroom. On-street parking falls under Controlled Zone S5.

#### **Property Summary**

- Parkside setting offering open views
- · Top/third-floor tenement flat with period features
- Entrance hall with secure entry and storage
- Bright and characterful living room
- · Sunny modern kitchen with dining area and pantry
- One spacious double bedroom
- Versatile box room/study
- Bathroom with shower-over-bath
- South-facing communal garden
- On-street parking (Controlled Zone S5)
- Gas central heating and double glazing
- EPC Rating D | Council Tax Band D

# Parkside setting offering open views, one spacious double bedroom, versatile box room/study and a bathroom with shower-over-bath