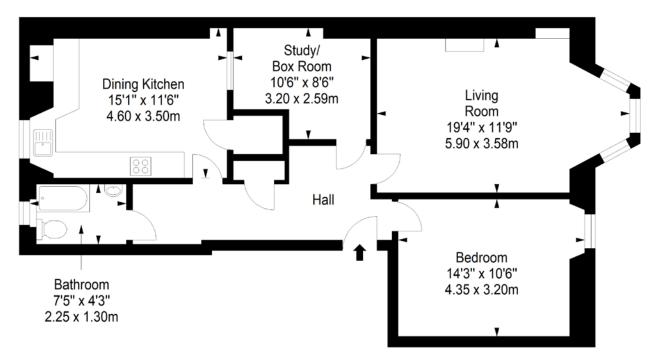

## 78/9 Harrison Gardens

Enjoying wonderful open views across Harrison Park, this third/top-floor one-bedroom tenement flat promises an elegant period home with tasteful modern décor, characterful authentic features, and shared access to a lovely south-facing garden. Also featured within the spacious interior are a bayfronted living room, a southerly-facing kitchen with a social dining area, a versatile box room, and a bright bathroom. On-street parking falls under Controlled Zone S5.

#### **Property Summary**

- Parkside setting offering open views
- · Top/third-floor tenement flat with period features
- Entrance hall with secure entry and storage
- Bright and characterful living room
- · Sunny modern kitchen with dining area and pantry
- One spacious double bedroom
- Versatile box room/study
- Bathroom with shower-over-bath
- South-facing communal garden
- On-street parking (Controlled Zone S5)
- Gas central heating and double glazing
- EPC Rating D | Council Tax Band D

# Parkside setting offering open views, one spacious double bedroom, versatile box room/study and a bathroom with shower-over-bath

Top Floor Approx. 73.4 sq. metres (790.1 sq. feet)

Total area: approx. 73.4 sq. metres (790.1 sq. feet)