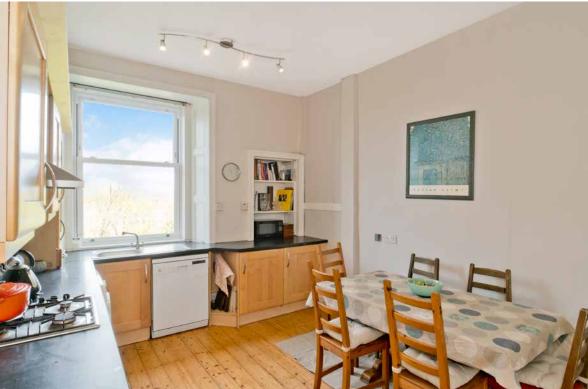

## 78/9 Harrison Gardens

Enjoying wonderful open views across Harrison Park, this third/top-floor one-bedroom tenement flat promises an elegant period home with tasteful modern décor, characterful authentic features, and shared access to a lovely south-facing garden. Also featured within the spacious interior are a bayfronted living room, a southerly-facing kitchen with a social dining area, a versatile box room, and a bright bathroom. On-street parking falls under Controlled Zone S5.

#### **Property Summary**

- Parkside setting offering open views
- · Top/third-floor tenement flat with period features
- Entrance hall with secure entry and storage
- Bright and characterful living room
- · Sunny modern kitchen with dining area and pantry
- One spacious double bedroom
- Versatile box room/study
- Bathroom with shower-over-bath
- South-facing communal garden
- On-street parking (Controlled Zone S5)
- Gas central heating and double glazing
- EPC Rating D | Council Tax Band D