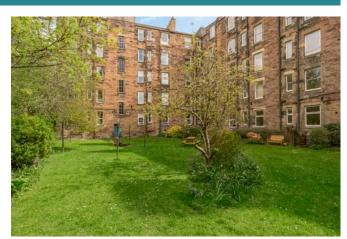

## 78/9 Harrison Gardens

Enjoying wonderful open views across Harrison Park, this third/top-floor one-bedroom tenement flat promises an elegant period home with tasteful modern décor, characterful authentic features, and shared access to a lovely south-facing garden. Also featured within the spacious interior are a bayfronted living room, a southerly-facing kitchen with a social dining area, a versatile box room, and a bright bathroom. On-street parking falls under Controlled Zone S5.

#### **Property Summary**

- Parkside setting offering open views
- · Top/third-floor tenement flat with period features
- Entrance hall with secure entry and storage
- Bright and characterful living room
- · Sunny modern kitchen with dining area and pantry
- One spacious double bedroom
- Versatile box room/study
- Bathroom with shower-over-bath
- South-facing communal garden
- On-street parking (Controlled Zone S5)
- Gas central heating and double glazing
- EPC Rating D | Council Tax Band D