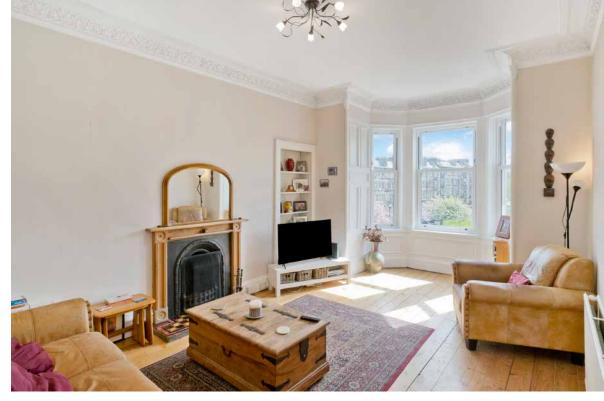

## 78/9 Harrison Gardens

Enjoying wonderful open views across Harrison Park, this third/top-floor one-bedroom tenement flat promises an elegant period home with tasteful modern décor, characterful authentic features, and shared access to a lovely south-facing garden. Also featured within the spacious interior are a bayfronted living room, a southerly-facing kitchen with a social dining area, a versatile box room, and a bright bathroom. On-street parking falls under Controlled Zone S5.

#### **Property Summary**

- Parkside setting offering open views
- · Top/third-floor tenement flat with period features
- Entrance hall with secure entry and storage
- Bright and characterful living room
- · Sunny modern kitchen with dining area and pantry
- One spacious double bedroom
- Versatile box room/study
- Bathroom with shower-over-bath
- South-facing communal garden
- On-street parking (Controlled Zone S5)
- Gas central heating and double glazing
- EPC Rating D | Council Tax Band D