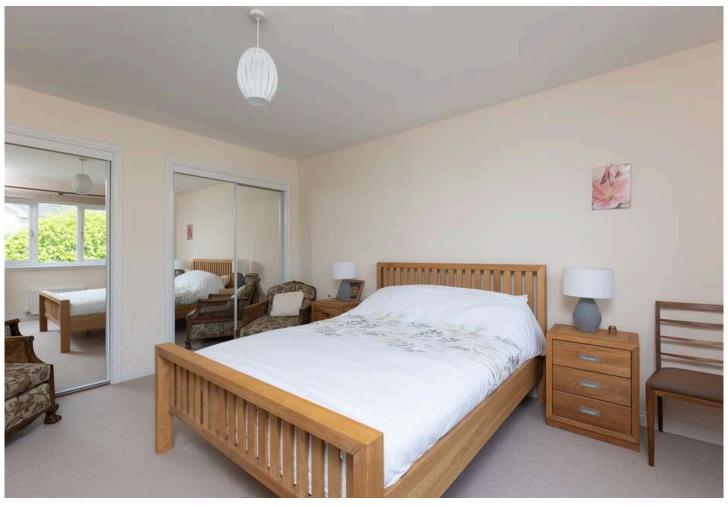

The property includes four double bedrooms, the master with an en-suite shower room, a utility room, downstairs W/C, a family bathroom with separate shower and bath, a lounge and an open plan kitchen/living room. Three of the bedrooms have built-in wardrobes. The fully fitted kitchen includes integrated appliances and has patio doors which lead to the lovely private walled garden, with a patio area and steps to the lawn. Featuring a single garage with electric door, a spacious mono-block driveway, gas central heating which is maintained regularly and plenty of hidden