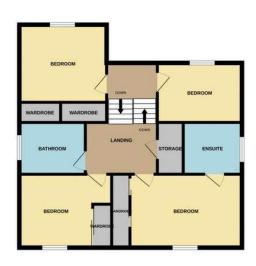

## to view: T: 01738 630 350 E: property@jamesonmackay.co.uk

GROUND FLOOR

RECEPTION INTEGRAL GARAGE

STORAGE STORAGE

HALLWAY WC UTILITY ROOM

KITCHENDINER

1ST FLOOR

Whitst every attempt has been made to ensure the accuracy of the floorplan contained here, measurement of doors, wedows, rooms and any other learns are approximate and no responsibility in slaten for any error omission or mis-statement. This plan is for illustrative purposes only and should be used as such by any prospective purchaser. The services, systems and appliances shown have not been tested and no guarant as the properties of the pr

Master Bed: 4.04 x 2.87

En-suite: 1.75 x 2.18

Bed 2: 2.39 x 3.93

Bathroom: 2.99 x 2.08

Bed3: 3.64 x 4.16

Bed4: 2.93 x 2.97

Lounge: 3.64 x 5.53

W/C: 1.78 x 0.97

Kitchen/living: 8.78 x

4.02

Utility: 1.78 x 1.98

Approx. Measurements in Metres