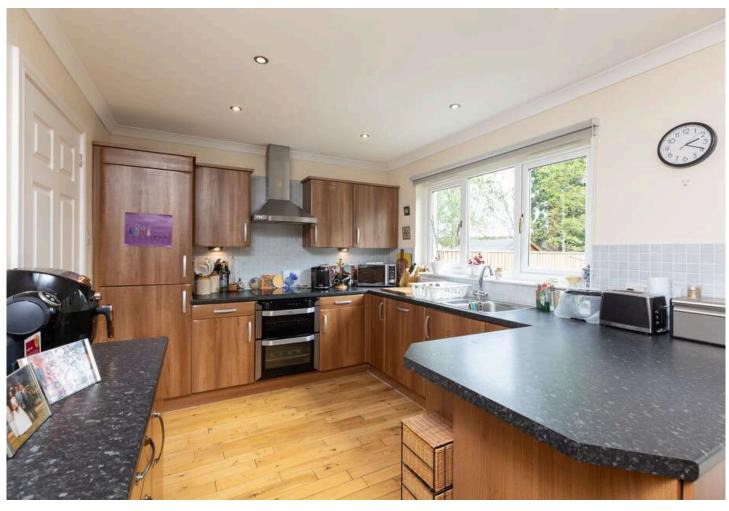

The property includes four double bedrooms, the master with an en-suite shower room, a utility room, downstairs W/C, a family bathroom with separate shower and bath, a lounge and an open plan kitchen/living room. Three of the bedrooms have built-in wardrobes. The fully fitted kitchen includes integrated appliances and has patio doors which lead to the lovely private walled garden, with a patio area and steps to the lawn. Featuring a single garage with electric door, a spacious mono-block driveway, gas central heating which is maintained regularly and plenty of hidden