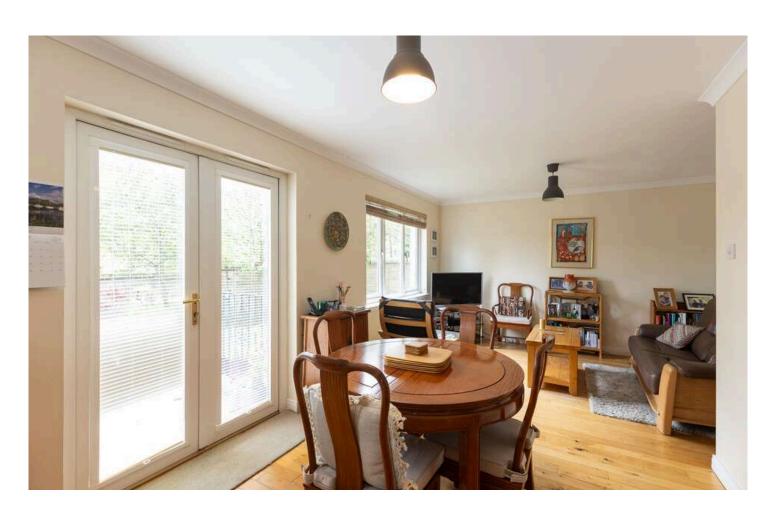

The property includes four double bedrooms, the master with an en-suite shower room, a utility room, downstairs W/C, a family bathroom with separate shower and bath, a lounge and an open plan kitchen/living room. Three of the bedrooms have built-in wardrobes. The fully fitted kitchen includes integrated appliances and has patio doors which lead to the lovely private walled garden, with a patio area and steps to the lawn. Featuring a single garage with electric door, a spacious mono-block driveway, gas central heating which is maintained regularly and plenty of hidden