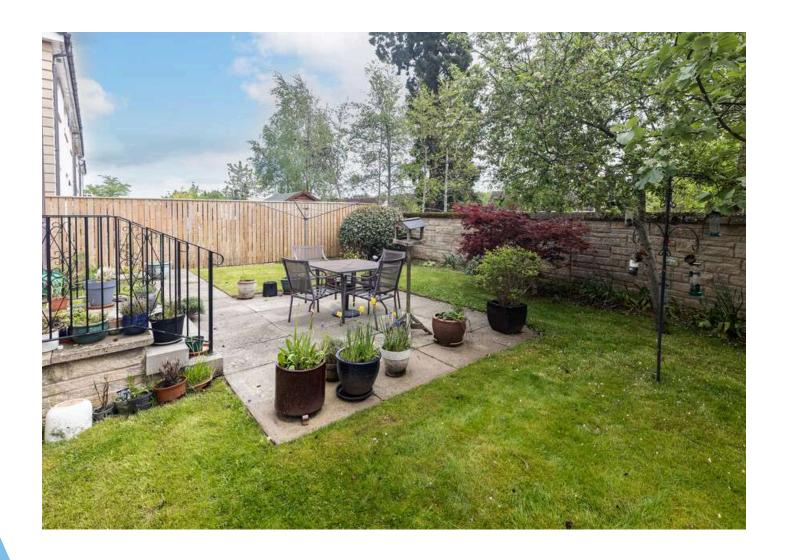

The property includes four double bedrooms, the master with an en-suite shower room, a utility room, downstairs W/C, a family bathroom with separate shower and bath, a lounge and an open plan kitchen/living room. Three of the bedrooms have built-in wardrobes. The fully fitted kitchen includes integrated appliances and has patio doors which lead to the lovely private walled garden, with a patio area and steps to the lawn. Featuring a single garage with electric door, a spacious mono-block driveway, gas central heating which is maintained regularly and plenty of hidden