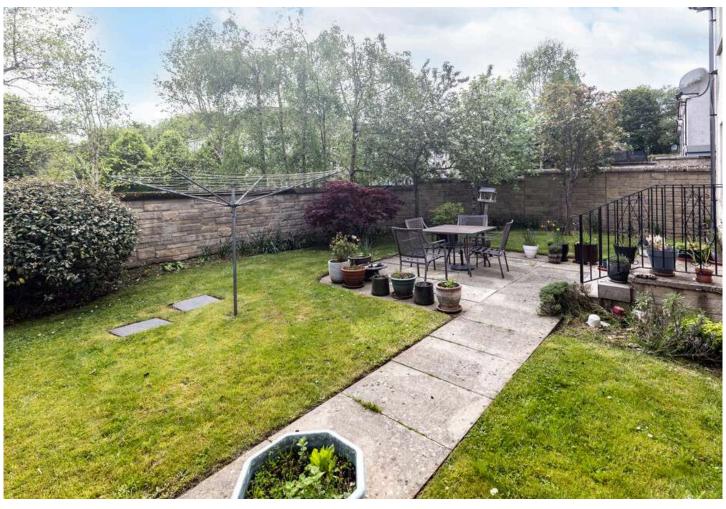

The property includes four double bedrooms, the master with an en-suite shower room, a utility room, downstairs W/C, a family bathroom with separate shower and bath, a lounge and an open plan kitchen/living room. Three of the bedrooms have built-in wardrobes. The fully fitted kitchen includes integrated appliances and has patio doors which lead to the lovely private walled garden, with a patio area and steps to the lawn. Featuring a single garage with electric door, a spacious mono-block driveway, gas central heating which is maintained regularly and plenty of hidden