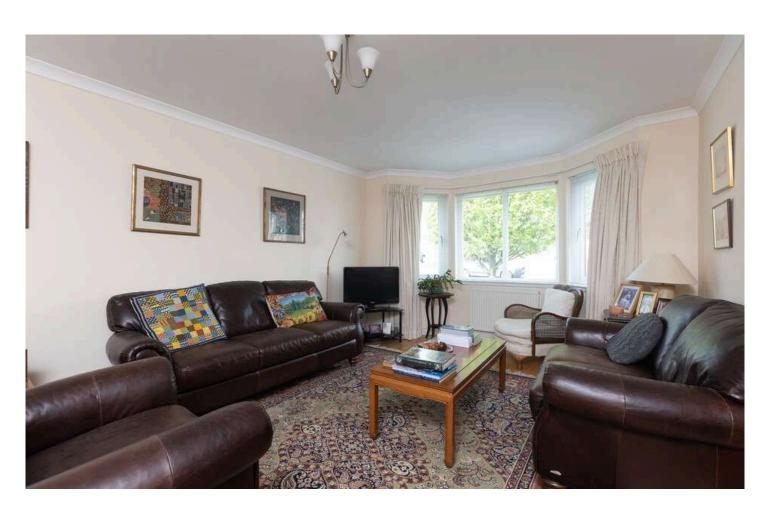

The property includes four double bedrooms, the master with an en-suite shower room, a utility room, downstairs W/C, a family bathroom with separate shower and bath, a lounge and an open plan kitchen/living room. Three of the bedrooms have built-in wardrobes. The fully fitted kitchen includes integrated appliances and has patio doors which lead to the lovely private walled garden, with a patio area and steps to the lawn. Featuring a single garage with electric door, a spacious mono-block driveway, gas central heating which is maintained regularly and plenty of hidden