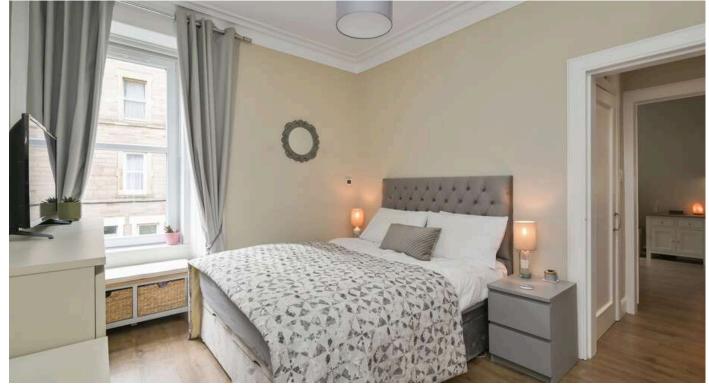

- Reception hallway with useful storage facility.
- Open plan living/dining and kitchen.
- Fully equipped kitchen with a range of wall and base units along with integrated appliances, pantry cupboard.
- Double bedroom front facing with ample space for free standing furniture.
- · Bathroom comprising WC, wash hand basin,