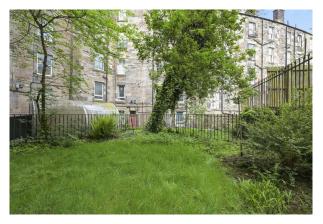

vanity storage, shower cubicle and ladder radiator.

- Electric underfloor heating throughout with the exception of the bathroom.
- Double glazing.
- Communal garden to the rear.
- Permit and metered parking available.