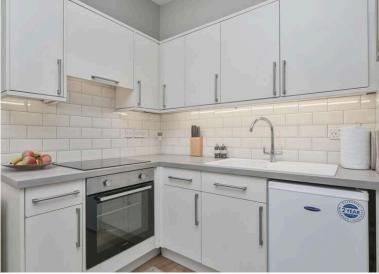

- Reception hallway with useful storage facility.
- Open plan living/dining and kitchen.
- Fully equipped kitchen with a range of wall and base units along with integrated appliances, pantry cupboard.
- Double bedroom front facing with ample space for free standing furniture.
- · Bathroom comprising WC, wash hand basin,