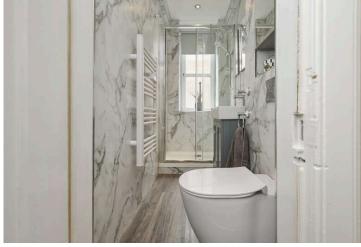

- Reception hallway with useful storage facility.
- Open plan living/dining and kitchen.
- Fully equipped kitchen with a range of wall and base units along with integrated appliances, pantry cupboard.
- Double bedroom front facing with ample space for free standing furniture.
- · Bathroom comprising WC, wash hand basin,

vanity storage, shower cubicle and ladder radiator.

- Electric underfloor heating throughout with the exception of the bathroom.
- Double glazing.
- Communal garden to the rear.
- Permit and metered parking available.