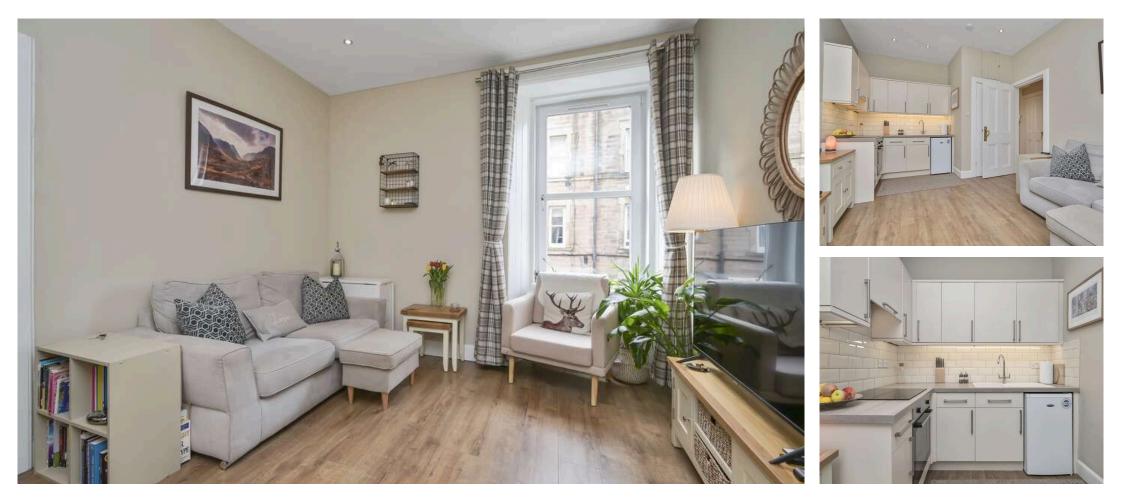

- Reception hallway with useful storage facility.
- Open plan living/dining and kitchen.
- Fully equipped kitchen with a range of wall and base units along with integrated appliances, pantry cupboard.
- Double bedroom front facing with ample space for free standing furniture.
- · Bathroom comprising WC, wash hand basin,

vanity storage, shower cubicle and ladder radiator.

- Electric underfloor heating throughout with the exception of the bathroom.
- Double glazing.
- Communal garden to the rear.
- Permit and metered parking available.