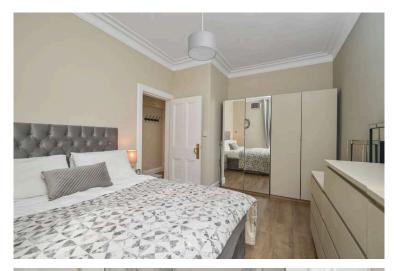

- Reception hallway with useful storage facility.
- Open plan living/dining and kitchen.
- Fully equipped kitchen with a range of wall and base units along with integrated appliances, pantry cupboard.
- Double bedroom front facing with ample space for free standing furniture.
- · Bathroom comprising WC, wash hand basin,