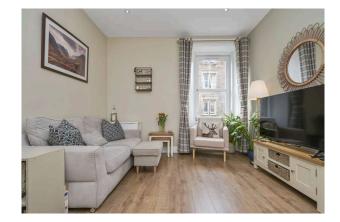

28 (1f2), Gardner's Crescent, Edinburgh, EH3 8DF

www.mcdougallmcqueen.co.uk

A must on your viewing list this bright and spacious one bedroom first floor property offers an excellent opportunity to the first time buyer or investor. The property forms part of a traditional tenement building with secure entry system and a shared garden to the rear. The property is conveniently located in the sought after Fountainbridge area of Edinburgh close to many local amenities and transport links, well placed for easy access to the fashionable West End and Haymarket Railway Station. The property is presented to the market in immaculate order throughout, we would recommend an early viewing.

- Reception hallway with useful storage facility.
- Open plan living/dining and kitchen.
- Fully equipped kitchen with a range of wall and base units along with integrated appliances, pantry cupboard.
- Double bedroom front facing with ample space for free standing furniture.
- · Bathroom comprising WC, wash hand basin,

vanity storage, shower cubicle and ladder radiator.

- Electric underfloor heating throughout with the exception of the bathroom.
- Double glazing.
- Communal garden to the rear.
- Permit and metered parking available.