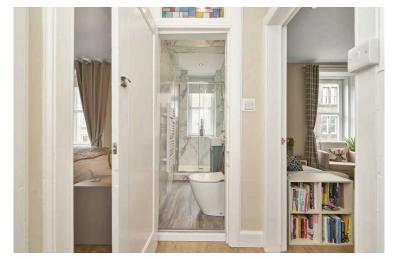

- Reception hallway with useful storage facility.
- Open plan living/dining and kitchen.
- Fully equipped kitchen with a range of wall and base units along with integrated appliances, pantry cupboard.
- Double bedroom front facing with ample space for free standing furniture.
- · Bathroom comprising WC, wash hand basin,

vanity storage, shower cubicle and ladder radiator.

- Electric underfloor heating throughout with the exception of the bathroom.
- Double glazing.
- Communal garden to the rear.
- Permit and metered parking available.