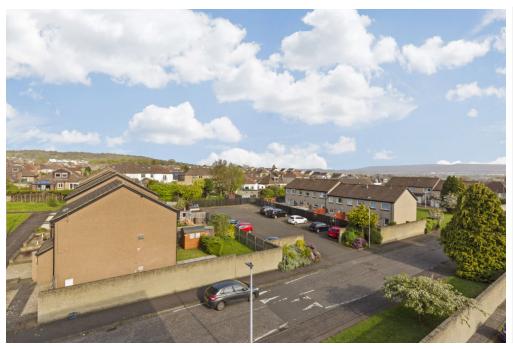

# 9/5 STUART CRESCENT

East Craigs, Edinburgh, EH12 8XR

Forming part of an established residential development in the city's East Craigs area, this four-bedroom maisonette is arranged over the second and third/top-floors and is sure to appeal to a wealth of buyers. The property offers an exciting blank canvas for the new owner to out their own stamp on, and it further benefits from access to shared gardens and ample unrestricted parking. The immediate area is home to amenities such as shops for everyday essentials, schools (both catchment schools are within 10 minutes' walk), transport links, play parks, and scenic open spaces.

THE MAISONETTE BENEFITS
FROM FOUR DOUBLE
BEDROOMS, SOME WITH
WONDERFUL,
UNOBSTRUCTED VIEWS

Total area: approx. 86.2 sq. metres (927.8 sq. feet)

GILSONGRAY.CO.UK