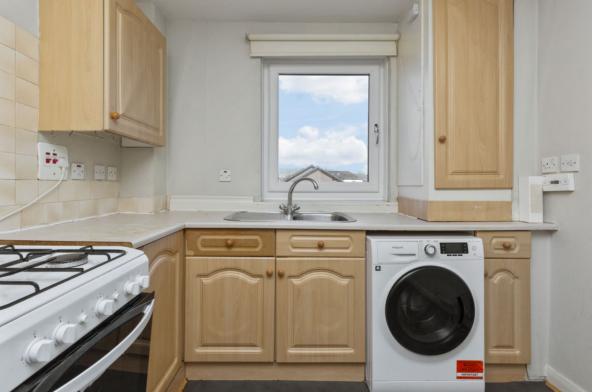

Extras: Kitchen appliances comprising a cooker and a washing machine will be included in the sale. Please note, no warranties or guarantees shall be provided for the appliances. Some images have computer generated furniture to show possible layouts. The photos of the rooms are actual images.

## **FEATURES**

- Second and third/top-floor maisonette in East Craigs
- Blank canvas for cosmetic upgrades
- Secure shared entrance and stairwell
- Vestibule and hallway
- Good-sized, east-facing living room
- Bright fitted kitchen
- Four versatile and well-proportioned bedrooms
- Three-piece bathroom with shower-over-bath
- Access to shared gardens
- Ample unrestricted parking