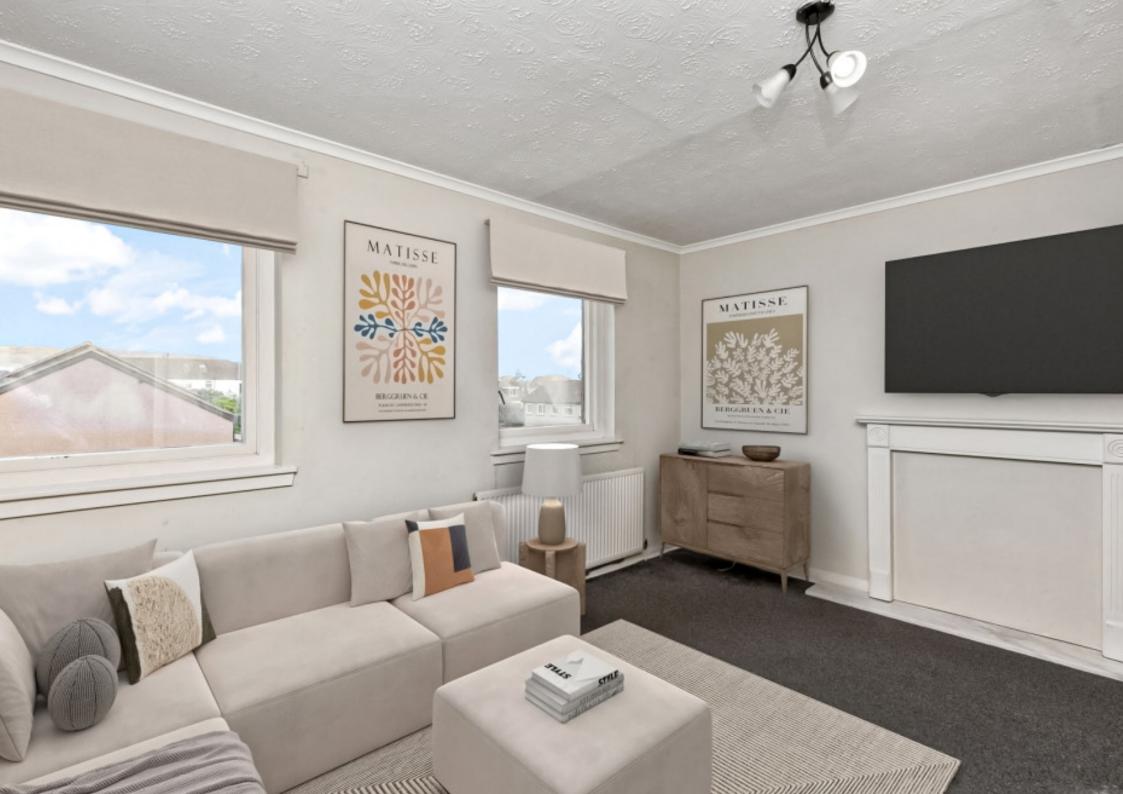

Extras: Kitchen appliances comprising a cooker and a washing machine will be included in the sale. Please note, no warranties or guarantees shall be provided for the appliances. Some images have computer generated furniture to show possible layouts. The photos of the rooms are actual images.

## **FEATURES**

- Second and third/top-floor maisonette in East Craigs
- Blank canvas for cosmetic upgrades
- Secure shared entrance and stairwell
- Vestibule and hallway
- Good-sized, east-facing living room
- Bright fitted kitchen
- Four versatile and well-proportioned bedrooms
- Three-piece bathroom with shower-over-bath
- Access to shared gardens
- Ample unrestricted parking