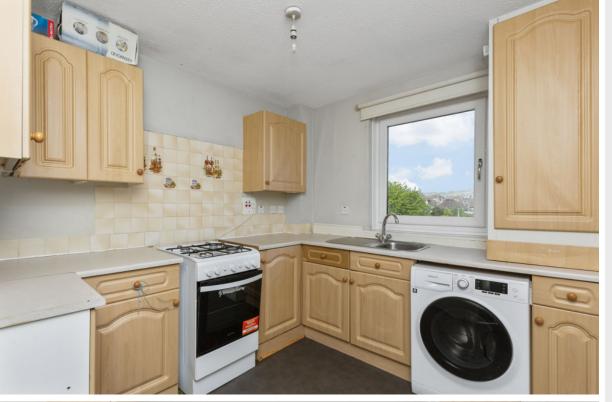

Extras: Kitchen appliances comprising a cooker and a washing machine will be included in the sale. Please note, no warranties or guarantees shall be provided for the appliances. Some images have computer generated furniture to show possible layouts. The photos of the rooms are actual images.

## **FEATURES**

- Second and third/top-floor maisonette in East Craigs
- Blank canvas for cosmetic upgrades
- Secure shared entrance and stairwell
- Vestibule and hallway
- Good-sized, east-facing living room
- Bright fitted kitchen
- Four versatile and well-proportioned bedrooms
- Three-piece bathroom with shower-over-bath
- Access to shared gardens
- Ample unrestricted parking