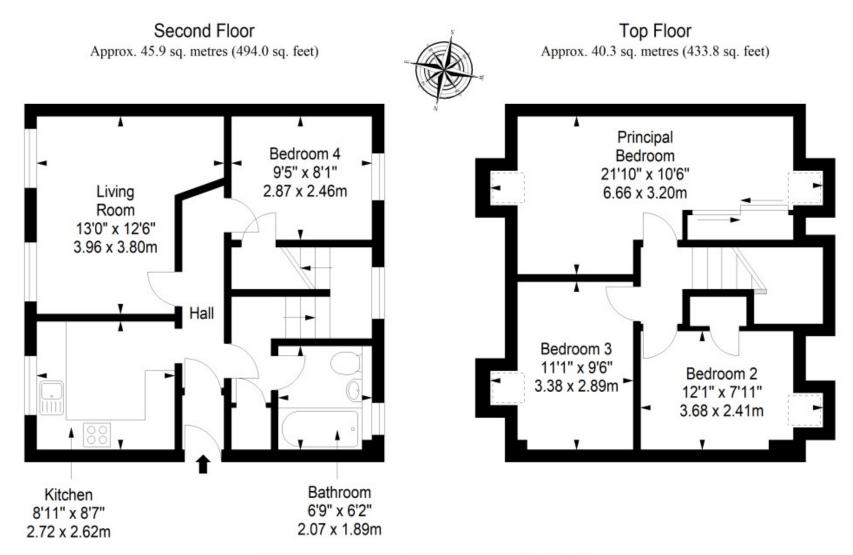

# 9/5 STUART CRESCENT

East Craigs, Edinburgh, EH12 8XR

Forming part of an established residential development in the city's East Craigs area, this four-bedroom maisonette is arranged over the second and third/top-floors and is sure to appeal to a wealth of buyers. The property offers an exciting blank canvas for the new owner to out their own stamp on, and it further benefits from access to shared gardens and ample unrestricted parking. The immediate area is home to amenities such as shops for everyday essentials, schools (both catchment schools are within 10 minutes' walk), transport links, play parks, and scenic open spaces.

THE MAISONETTE BENEFITS
FROM FOUR DOUBLE
BEDROOMS, SOME WITH
WONDERFUL,
UNOBSTRUCTED VIEWS

Total area: approx. 86.2 sq. metres (927.8 sq. feet)

GILSONGRAY.CO.UK