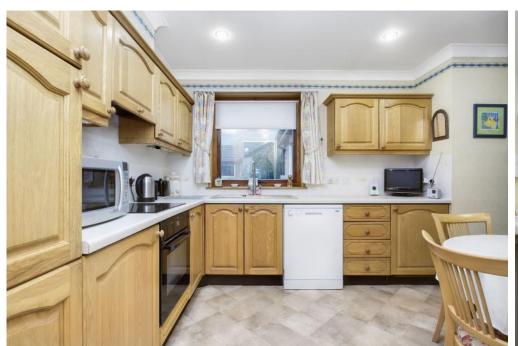

LAW • PROPERTY • FINANCE

**7 RENNIE PLACE** 

East Linton, East Lothian EH40 3BP

Enjoying a rural village setting and connected to Edinburgh by rail, this three-bedroom detached bungalow is perfect for buyers looking for an alternative to city living. It has well-presented neutral interiors and spacious accommodation. The home comes with a generous dual-aspect living room with a fireplace, a naturally-lit dining kitchen adjoined with a utility room, two double bedrooms with mirrored wardrobes, a versatile single bedroom, and a modern shower room. Outside the home, the corner property boasts well-kept garden grounds to the front and rear, as well as a driveway leading to a single garage. Extras: all fitted floor and window coverings, light fittings and integrated/freestanding kitchen appliances are included in the sale. No warranties or guarantees shall be provided in relation to any of the services, moveables, and/or appliances included in the price, as these items are to be left in a sold as seen condition.

## **FEATURES**

- Attractive detached bungalow
- Peaceful village setting in East Linton
- Outstanding location close to the train station
- Neutral interiors throughout
- Inviting hall with storage
- Dual-aspect living room with fireplace
- Sunny dining kitchen with utility room
- Principal bedroom with mirrored wardrobe
- Two more spacious bedrooms with wardrobes
- Modern shower room
- Convenient utility room with storage
- Private garden grounds
- Private driveway and single garage
- Gas central heating and double-glazed windows