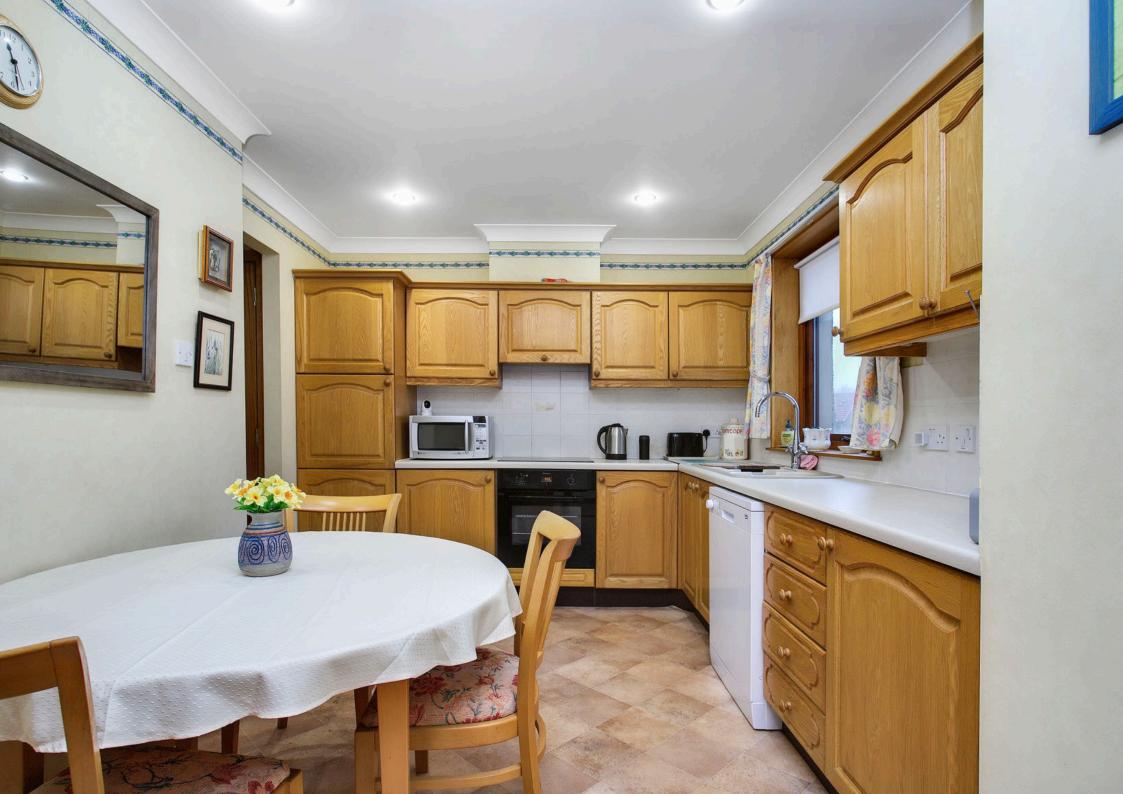

LAW • PROPERTY • FINANCE

**7 RENNIE PLACE** 

East Linton, East Lothian EH40 3BP

Enjoying a rural village setting and connected to Edinburgh by rail, this three-bedroom detached bungalow is perfect for buyers looking for an alternative to city living. It has well-presented neutral interiors and spacious accommodation. The home comes with a generous dual-aspect living room with a fireplace, a naturally-lit dining kitchen adjoined with a utility room, two double bedrooms with mirrored wardrobes, a versatile single bedroom, and a modern shower room. Outside the home, the corner property boasts well-kept garden grounds to the front and rear, as well as a driveway leading to a single garage. Extras: all fitted floor and window coverings, light fittings and integrated/freestanding kitchen appliances are included in the sale. No warranties or guarantees shall be provided in relation to any of the services, moveables, and/or appliances included in the price, as these items are to be left in a sold as seen condition.

## **FEATURES**

- Attractive detached bungalow
- Peaceful village setting in East Linton
- Outstanding location close to the train station
- Neutral interiors throughout
- Inviting hall with storage
- Dual-aspect living room with fireplace
- Sunny dining kitchen with utility room
- Principal bedroom with mirrored wardrobe
- Two more spacious bedrooms with wardrobes
- Modern shower room
- Convenient utility room with storage
- Private garden grounds
- Private driveway and single garage
- Gas central heating and double-glazed windows