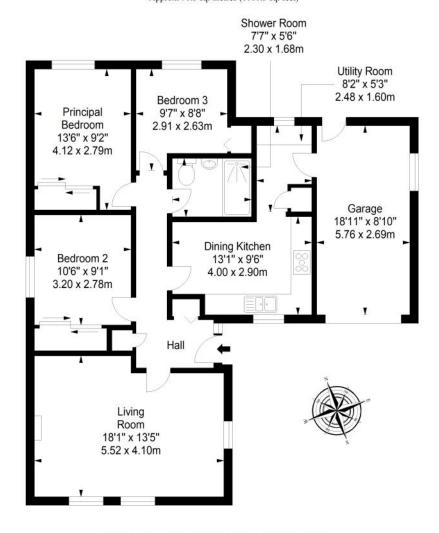

"A LOVELY HOME ENJOYING
A LIGHT-FILLED LIVING
SPACE, A WELL-APPOINTED
KITCHEN, THREE BEDROOMS,
AND A MODERN SHOWER
ROOM."

Ground Floor Approx. 98.5 sq. metres (1060.3 sq. feet)

Total area: approx. 98.5 sq. metres (1060.3 sq. feet)