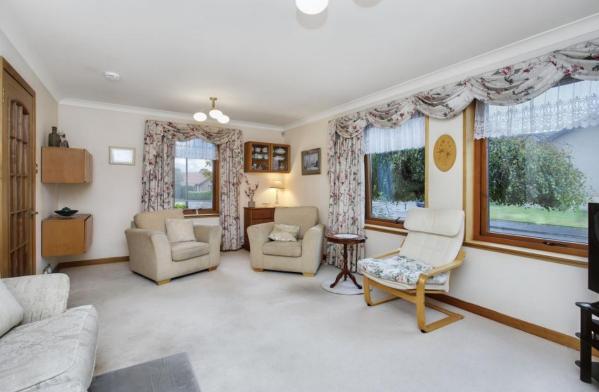

LAW • PROPERTY • FINANCE

**7 RENNIE PLACE** 

East Linton, East Lothian EH40 3BP

Enjoying a rural village setting and connected to Edinburgh by rail, this three-bedroom detached bungalow is perfect for buyers looking for an alternative to city living. It has well-presented neutral interiors and spacious accommodation. The home comes with a generous dual-aspect living room with a fireplace, a naturally-lit dining kitchen adjoined with a utility room, two double bedrooms with mirrored wardrobes, a versatile single bedroom, and a modern shower room. Outside the home, the corner property boasts well-kept garden grounds to the front and rear, as well as a driveway leading to a single garage. Extras: all fitted floor and window coverings, light fittings and integrated/freestanding kitchen appliances are included in the sale. No warranties or guarantees shall be provided in relation to any of the services, moveables, and/or appliances included in the price, as these items are to be left in a sold as seen condition.

## **FEATURES**

- Attractive detached bungalow
- Peaceful village setting in East Linton
- Outstanding location close to the train station
- Neutral interiors throughout
- Inviting hall with storage
- Dual-aspect living room with fireplace
- Sunny dining kitchen with utility room
- Principal bedroom with mirrored wardrobe
- Two more spacious bedrooms with wardrobes
- Modern shower room
- Convenient utility room with storage
- Private garden grounds
- Private driveway and single garage
- Gas central heating and double-glazed windows

"A LOVELY HOME ENJOYING
A LIGHT-FILLED LIVING
SPACE, A WELL-APPOINTED
KITCHEN, THREE BEDROOMS,
AND A MODERN SHOWER
ROOM."

Ground Floor Approx. 98.5 sq. metres (1060.3 sq. feet)

Total area: approx. 98.5 sq. metres (1060.3 sq. feet)