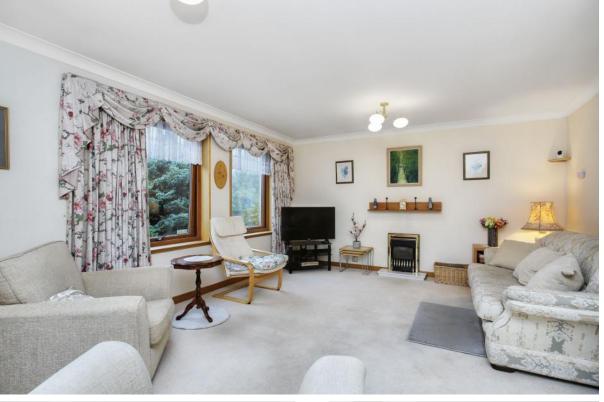

LAW • PROPERTY • FINANCE

**7 RENNIE PLACE** 

East Linton, East Lothian EH40 3BP

Enjoying a rural village setting and connected to Edinburgh by rail, this three-bedroom detached bungalow is perfect for buyers looking for an alternative to city living. It has well-presented neutral interiors and spacious accommodation. The home comes with a generous dual-aspect living room with a fireplace, a naturally-lit dining kitchen adjoined with a utility room, two double bedrooms with mirrored wardrobes, a versatile single bedroom, and a modern shower room. Outside the home, the corner property boasts well-kept garden grounds to the front and rear, as well as a driveway leading to a single garage. Extras: all fitted floor and window coverings, light fittings and integrated/freestanding kitchen appliances are included in the sale. No warranties or guarantees shall be provided in relation to any of the services, moveables, and/or appliances included in the price, as these items are to be left in a sold as seen condition.

## **FEATURES**

- Attractive detached bungalow
- Peaceful village setting in East Linton
- Outstanding location close to the train station
- Neutral interiors throughout
- Inviting hall with storage
- Dual-aspect living room with fireplace
- Sunny dining kitchen with utility room
- Principal bedroom with mirrored wardrobe
- Two more spacious bedrooms with wardrobes
- Modern shower room
- Convenient utility room with storage
- Private garden grounds
- Private driveway and single garage
- Gas central heating and double-glazed windows

"A LOVELY HOME ENJOYING
A LIGHT-FILLED LIVING
SPACE, A WELL-APPOINTED
KITCHEN, THREE BEDROOMS,
AND A MODERN SHOWER
ROOM."

Ground Floor Approx. 98.5 sq. metres (1060.3 sq. feet)

Total area: approx. 98.5 sq. metres (1060.3 sq. feet)