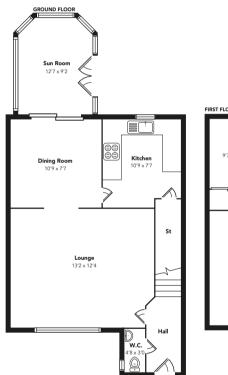

A reception hallway leads to a cloakroom with WC and wash hand basin, front facing lounge which is open plan rear and other elevation is mainly laid to lawn with stone with the dining room that in turn has sliding doors to a chipped pathway for easy access. fantastic sun room which also has double doors this time The property specification includes gas central heating & leading to the rear garden. The modern kitchen has wall & base units with contrasting worksurfaces. double glazing.

Floorplans are indicative only - not to scale Produced by Plushplans A

Zoopla.co.uk OnThe Market.com espc.co.uk