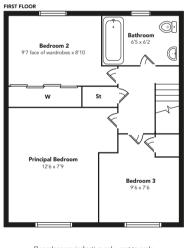

On the first floor there are three bedrooms and the house bathroom. There is a storage cupboard on the upper hallway and access to the attic.

Externally to the front there is a slab driveway and ample lawn. To the side is a private terraced area and to the

Floorplans are indicative only - not to scale Produced by Plushplans A

Zoopla.co.uk OnThe Market.com espc.co.uk