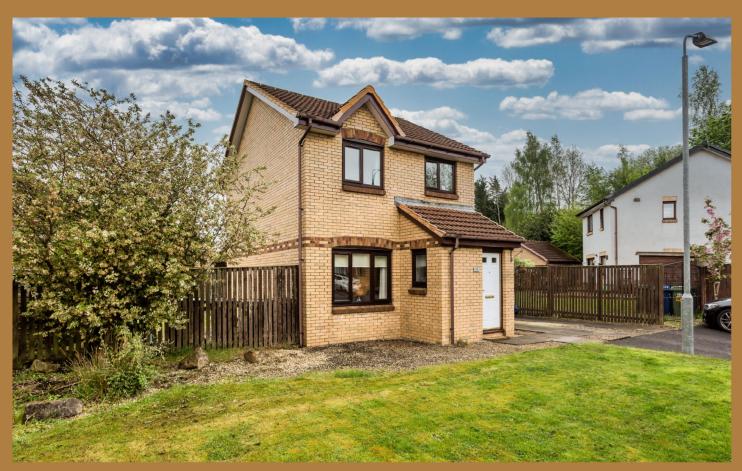

# Castle Gardens, Paisley PA2 9RA

Situated in a cul de sac location in this very popular modern estate is this well presented and rare to the market three bedroom detached villa set within a sizeable plot front to rear.

A reception hallway leads to a cloakroom with WC and wash hand basin, front facing lounge which is open plan rear and other elevation is mainly laid to lawn with stone with the dining room that in turn has sliding doors to a chipped pathway for easy access. fantastic sun room which also has double doors this time The property specification includes gas central heating & leading to the rear garden. The modern kitchen has wall & base units with contrasting worksurfaces. double glazing.

On the first floor there are three bedrooms and the house bathroom. There is a storage cupboard on the upper hallway and access to the attic.

Externally to the front there is a slab driveway and ample lawn. To the side is a private terraced area and to the