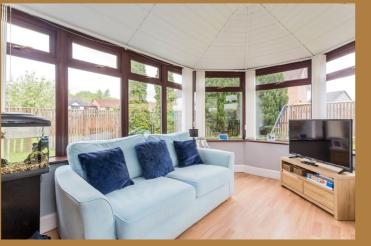

A reception hallway leads to a cloakroom with WC and wash hand basin, front facing lounge which is open plan rear and other elevation is mainly laid to lawn with stone with the dining room that in turn has sliding doors to a chipped pathway for easy access. fantastic sun room which also has double doors this time The property specification includes gas central heating & leading to the rear garden. The modern kitchen has wall & base units with contrasting worksurfaces. double glazing.