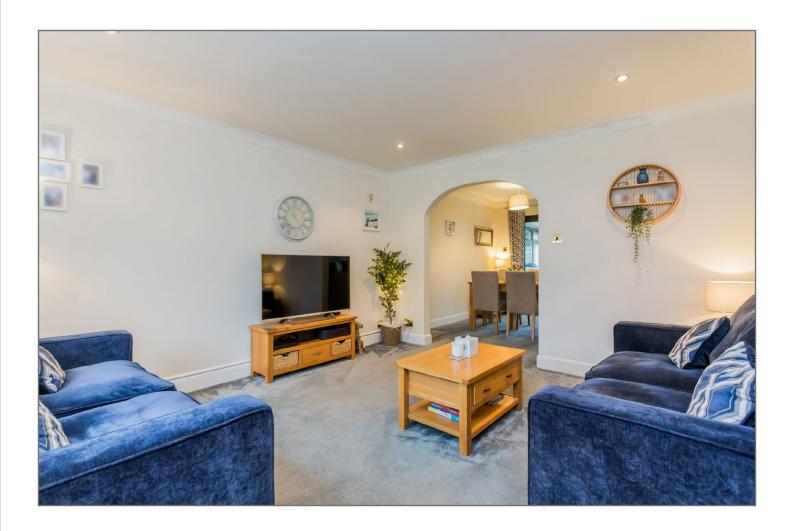

A reception hallway leads to a cloakroom with WC and wash hand basin, front facing lounge which is open plan rear and other elevation is mainly laid to lawn with stone with the dining room that in turn has sliding doors to a chipped pathway for easy access. fantastic sun room which also has double doors this time The property specification includes gas central heating & leading to the rear garden. The modern kitchen has wall & base units with contrasting worksurfaces. double glazing.