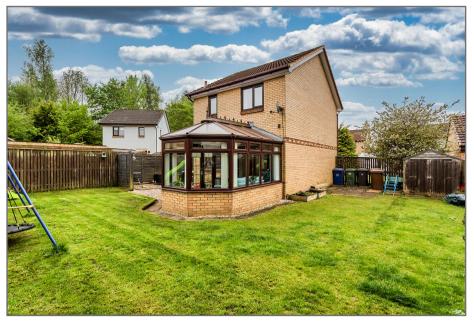

On the first floor there are three bedrooms and the house bathroom. There is a storage cupboard on the upper hallway and access to the attic.

Externally to the front there is a slab driveway and ample lawn. To the side is a private terraced area and to the