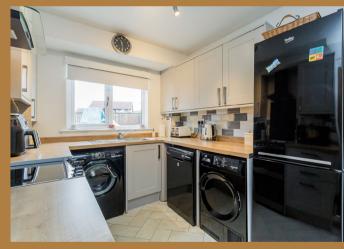

A reception hallway leads to a cloakroom with WC and wash hand basin, front facing lounge which is open plan rear and other elevation is mainly laid to lawn with stone with the dining room that in turn has sliding doors to a chipped pathway for easy access. fantastic sun room which also has double doors this time The property specification includes gas central heating & leading to the rear garden. The modern kitchen has wall & base units with contrasting worksurfaces. double glazing.