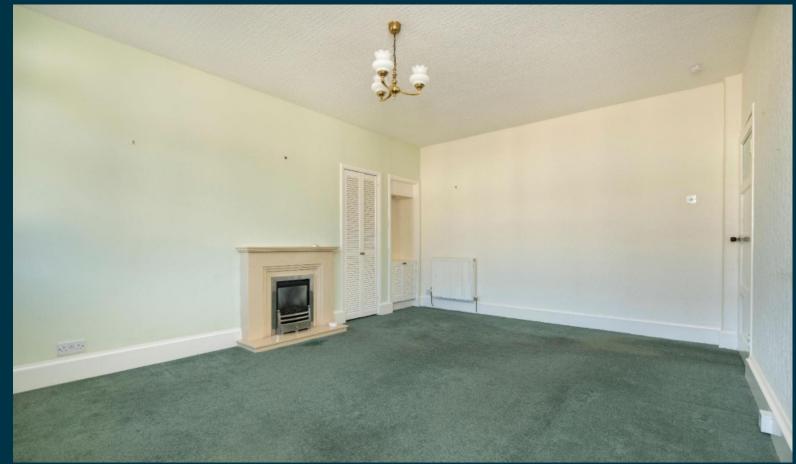

#### Property

This large second floor (top) flat forms part of a block of only 6 dating back to the 1950's. It has a very practical layout (81sqm) which provides generous in-built storage space. The pleasant living room has a gas fire and there is a separate L-shaped kitchen. All 3 bedrooms are doubles and the bathroom benefits from a window. The building is of brick construction and has a fob entry system.

#### **Central heating and double glazing**

Gas central heating is installed and most windows have been replaced by UPVC double glazed units