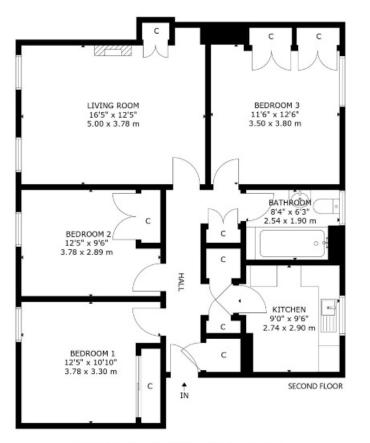

#### Property

This large second floor (top) flat forms part of a block of only 6 dating back to the 1950's. It has a very practical layout (81sqm) which provides generous in-built storage space. The pleasant living room has a gas fire and there is a separate L-shaped kitchen. All 3 bedrooms are doubles and the bathroom benefits from a window. The building is of brick construction and has a fob entry system.

# **Council Tax and EPC**

The lies in Council Tax band B and has an D EPC rating

espc

11/5 HAZELWOOD GROVE, THE INCH, EDINBURGH EH16 55Y NOT TO SCALE - FOR ILLUSTRATIVE PURPOSES ONLY APPROXIMATE GROSS INTERNAL FLOOR AREA 912 SQ FT / 85 SQ M All measurements and fixtures including doors and windows are approximate and should be independently verified. Copyright © Nest Marketing www.nest-marketing.co.uk