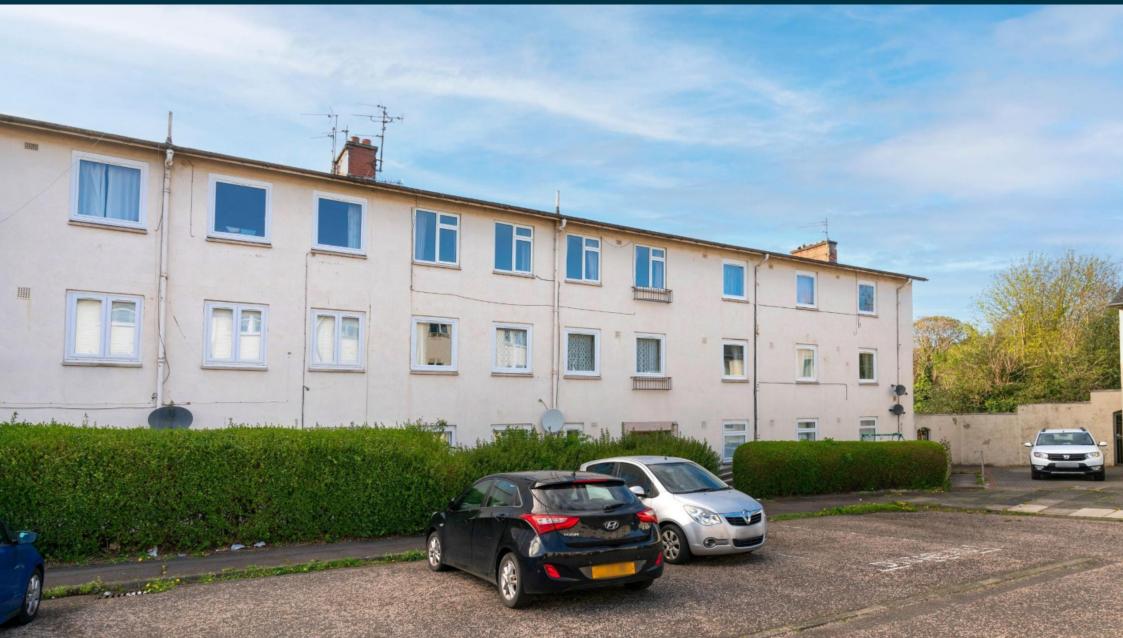

# 11/5 Hazelwood Grove, The Inch, Edinburgh, EH16 5SY

OFFERS OVER £170,000

- Large brick-built top floor flat with potential for improvement
- Ideal first home/letting opportunity
- Living room with gas fire and separate kitchen
- 3 double bedrooms and bathroom
- Replacement double glazing and gas central heating
- Communal garden and cul-de-sac setting with unrestricted parking
- Mature estate beside parks and Liberton Golf Course
- EPC D

#### Property

This large second floor (top) flat forms part of a block of only 6 dating back to the 1950's. It has a very practical layout (81sqm) which provides generous in-built storage space. The pleasant living room has a gas fire and there is a separate L-shaped kitchen. All 3 bedrooms are doubles and the bathroom benefits from a window. The building is of brick construction and has a fob entry system.

## Location

The flat is quietly positioned near the head of a small culde-sac on a mature post war estate. It is literally a few minutes' walk away from local shops and primary schools. The Inch lies parallel to Old Dalkeith Road (A7) and is very close to the Royal Infirmary. It offers ready access to Cameron Toll Shopping Park, several university centres and fast main roads including the City Bypass. The estate is bounded by Gilmerton some three miles west of Edinburgh's City Centre. There are intersecting cycle tracks and excellent bus services. The recreational open spaces of Craigmillar Castle Park and Liberton Golf Course are minutes away.