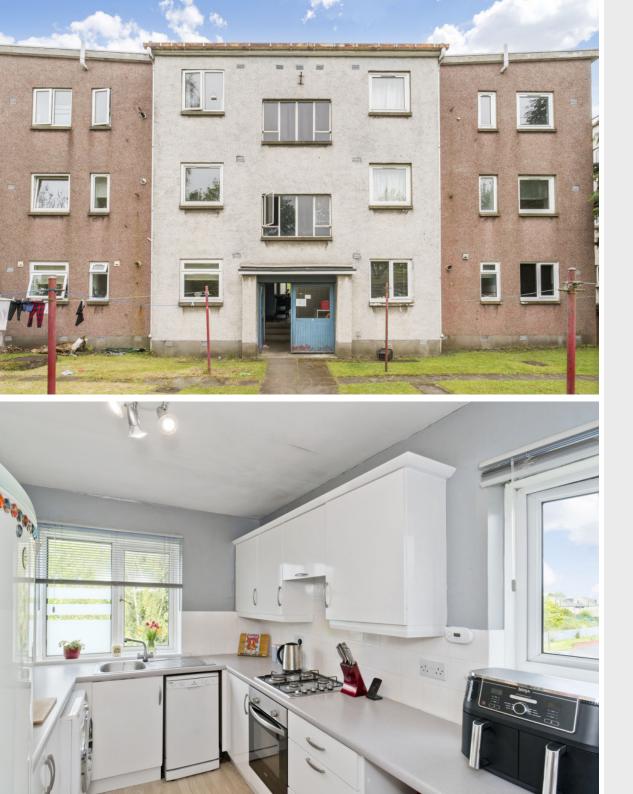

**10F FORRESTER PARK AVENUE** 

Pro man

Corstorphine, Edinburgh, EH12 9AH

174

1

# $\bigcirc$

This two-bedroom second-floor flat is a well-presented residence that features attractive modern interiors decorated predominantly in neutral hues. The home further boasts a bright and spacious living and dining room, with dual-aspect windows to the southeast and southwest, and it has a modern kitchen and three-piece bathroom. Enjoying a convenient location in Corstorphine, the property is within easy reach of amenities, schools, and transport links providing a swift commute into the city centre. It is sure to be popular with a wide demographic, including firsttime buyers, families, and professionals alike.

### FEATURES

- Second-floor flat with modern interiors
- Part of an established residential development
- Situated in popular Corstorphine
- Leafy green setting near a large public park
- Well-presented interiors throughout
- Central hall with built-in storage
- Spacious, dual-aspect living/dining room
- Modern, well-appointed kitchen
- Two bright and airy double bedrooms
- Quality bathroom with overhead shower
- Generous built-in storage throughout
- Communal garden and drying green
- Unrestricted on-street parking