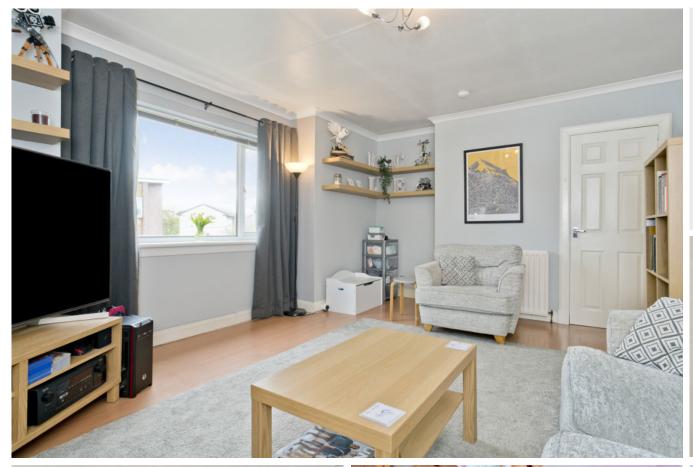

# $\bigcirc$

This two-bedroom second-floor flat is a well-presented residence that features attractive modern interiors decorated predominantly in neutral hues. The home further boasts a bright and spacious living and dining room, with dual-aspect windows to the southeast and southwest, and it has a modern kitchen and three-piece bathroom. Enjoying a convenient location in Corstorphine, the property is within easy reach of amenities, schools, and transport links providing a swift commute into the city centre. It is sure to be popular with a wide demographic, including firsttime buyers, families, and professionals alike.

### FEATURES

- Second-floor flat with modern interiors
- Part of an established residential development
- Situated in popular Corstorphine
- Leafy green setting near a large public park
- Well-presented interiors throughout
- Central hall with built-in storage
- Spacious, dual-aspect living/dining room
- Modern, well-appointed kitchen
- Two bright and airy double bedrooms
- Quality bathroom with overhead shower
- Generous built-in storage throughout
- Communal garden and drying green
- Unrestricted on-street parking