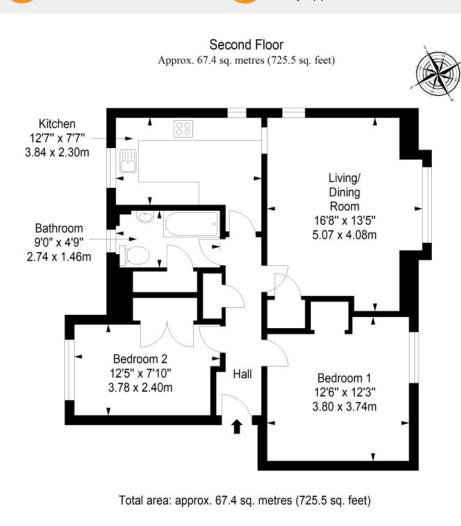

# $\bigcirc$

This two-bedroom second-floor flat is a well-presented residence that features attractive modern interiors decorated predominantly in neutral hues. The home further boasts a bright and spacious living and dining room, with dual-aspect windows to the southeast and southwest, and it has a modern kitchen and three-piece bathroom. Enjoying a convenient location in Corstorphine, the property is within easy reach of amenities, schools, and transport links providing a swift commute into the city centre. It is sure to be popular with a wide demographic, including firsttime buyers, families, and professionals alike.

### FEATURES

- Second-floor flat with modern interiors
- Part of an established residential development
- Situated in popular Corstorphine
- Leafy green setting near a large public park
- Well-presented interiors throughout
- Central hall with built-in storage
- Spacious, dual-aspect living/dining room
- Modern, well-appointed kitchen
- Two bright and airy double bedrooms
- Quality bathroom with overhead shower
- Generous built-in storage throughout
- Communal garden and drying green
- Unrestricted on-street parking