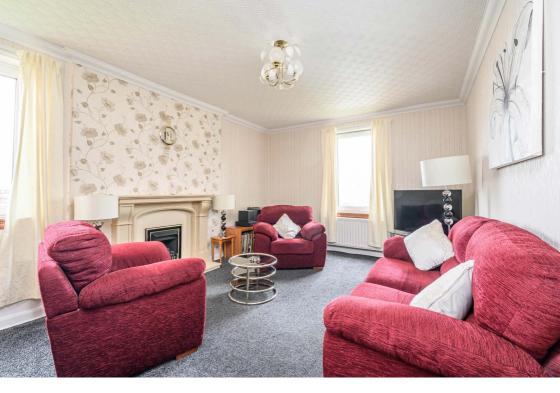

## **Description**

This spacious flat boasts a reception area featuring a dual aspect, offering glimpses of the sea and a central fireplace. The kitchen is equipped with fitted wall and base units, complemented by tiled splash areas, an integrated hob and oven, and additional free-standing white goods. A generously sized double bedroom features mirror-fronted built-in wardrobes, while another double bedroom enjoys a front aspect with storage space and carpeting. A third well-proportioned double bedroom also benefits from built-in wardrobes. Completing the accommodation is a bathroom showcasing a white three-piece suite and contrasting half-height tiling.