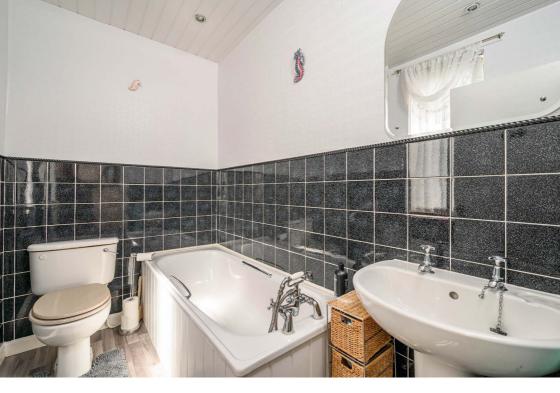

## **Description**

This spacious flat boasts a reception area featuring a dual aspect, offering glimpses of the sea and a central fireplace. The kitchen is equipped with fitted wall and base units, complemented by tiled splash areas, an integrated hob and oven, and additional free-standing white goods. A generously sized double bedroom features mirror-fronted built-in wardrobes, while another double bedroom enjoys a front aspect with storage space and carpeting. A third well-proportioned double bedroom also benefits from built-in wardrobes. Completing the accommodation is a bathroom showcasing a white three-piece suite and contrasting half-height tiling.