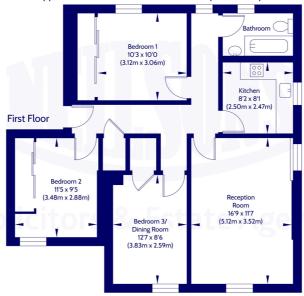

## **Description**

This spacious flat boasts a reception area featuring a dual aspect, offering glimpses of the sea and a central fireplace. The kitchen is equipped with fitted wall and base units, complemented by tiled splash areas, an integrated hob and oven, and additional free-standing white goods. A generously sized double bedroom features mirror-fronted built-in wardrobes, while another double bedroom enjoys a front aspect with storage space and carpeting. A third well-proportioned double bedroom also benefits from built-in wardrobes. Completing the accommodation is a bathroom showcasing a white three-piece suite and contrasting half-height tiling.

#### Approx. Gross Internal Floor Area 77.41 Sq M / 833 Sq Ft.

Area excludes garages, outbuildings, attics and eaves if applicable.
All measurements are approximate. Not to scale. For identification only.
© 2024 Neilsons Solicitors & Estate Agents. Plans by Planography.co.uk