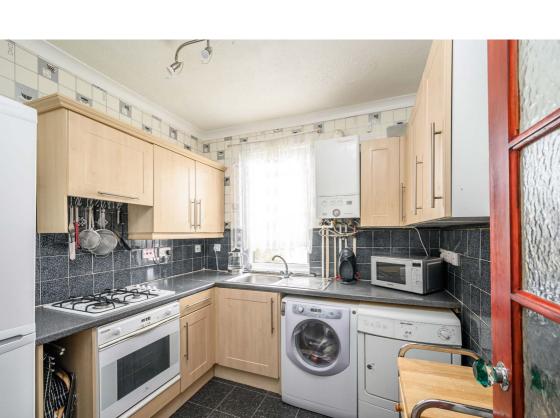

## **Description**

This spacious flat boasts a reception area featuring a dual aspect, offering glimpses of the sea and a central fireplace. The kitchen is equipped with fitted wall and base units, complemented by tiled splash areas, an integrated hob and oven, and additional free-standing white goods. A generously sized double bedroom features mirror-fronted built-in wardrobes, while another double bedroom enjoys a front aspect with storage space and carpeting. A third well-proportioned double bedroom also benefits from built-in wardrobes. Completing the accommodation is a bathroom showcasing a white three-piece suite and contrasting half-height tiling.