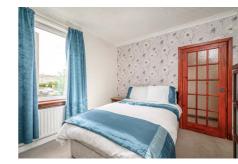

## **Description**

This spacious flat boasts a reception area featuring a dual aspect, offering glimpses of the sea and a central fireplace. The kitchen is equipped with fitted wall and base units, complemented by tiled splash areas, an integrated hob and oven, and additional free-standing white goods. A generously sized double bedroom features mirror-fronted built-in wardrobes, while another double bedroom enjoys a front aspect with storage space and carpeting. A third well-proportioned double bedroom also benefits from built-in wardrobes. Completing the accommodation is a bathroom showcasing a white three-piece suite and contrasting half-height tiling.