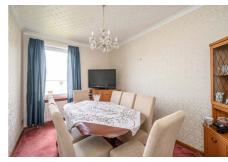

## **Description**

This spacious flat boasts a reception area featuring a dual aspect, offering glimpses of the sea and a central fireplace. The kitchen is equipped with fitted wall and base units, complemented by tiled splash areas, an integrated hob and oven, and additional free-standing white goods. A generously sized double bedroom features mirror-fronted built-in wardrobes, while another double bedroom enjoys a front aspect with storage space and carpeting. A third well-proportioned double bedroom also benefits from built-in wardrobes. Completing the accommodation is a bathroom showcasing a white three-piece suite and contrasting half-height tiling.