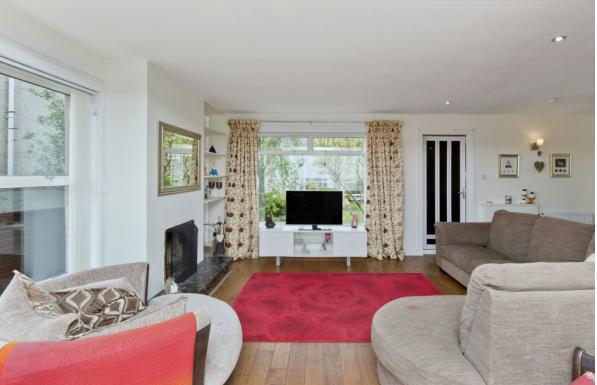

# 28 LUFFNESS COURT, ABERLADY

Longniddry, East Lothian, EH32 0SE

This end-terraced house is well-presented inside and out, with tasteful modern interiors, neatly lawned gardens, and the convenience of unrestricted on-street parking. The bright and spacious family home boasts four bedrooms, a principal en-suite shower room, a bathroom, and a convivial arrangement of interconnected living spaces comprising a dual-aspect living/dining room with an open fire, a south-facing breakfasting kitchen, and a versatile garden room with external access.

## **FEATURES**

- Desirable coastal village
- Well-proportioned end-terraced house
- Bright and spacious living/dining room with storage and open fire
- South-facing breakfasting kitchen
- Multi-purpose garden room with garden access
- Three double bedrooms (two with storage, one with en-suite shower room)
- One good-sized single bedroom
- Bathroom with shower-over-bath
- Easy-upkeep gardens, south-facing and enclosed to the rear (with two sheds)
- Unrestricted on-street parking
- Gas central heating, solar panels, and double glazing