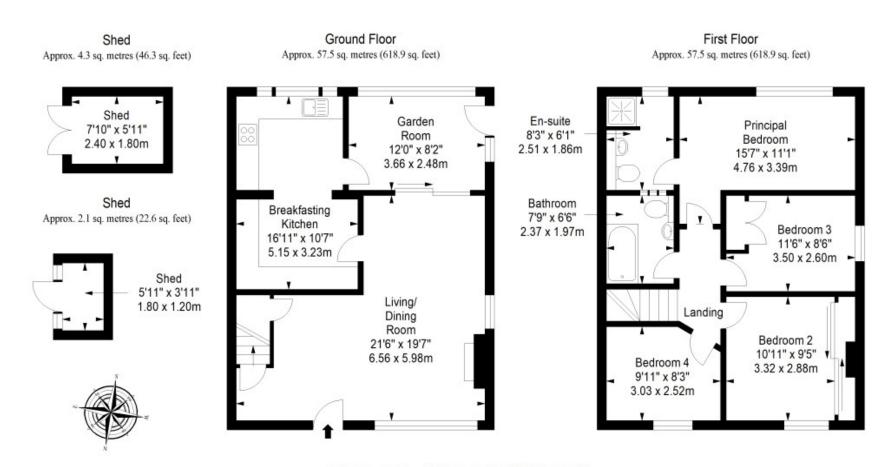

# 28 LUFFNESS COURT, ABERLADY

Longniddry, East Lothian, EH32 0SE

This end-terraced house is well-presented inside and out, with tasteful modern interiors, neatly lawned gardens, and the convenience of unrestricted on-street parking. The bright and spacious family home boasts four bedrooms, a principal en-suite shower room, a bathroom, and a convivial arrangement of interconnected living spaces comprising a dual-aspect living/dining room with an open fire, a south-facing breakfasting kitchen, and a versatile garden room with external access.

## **FEATURES**

- Desirable coastal village
- Well-proportioned end-terraced house
- Bright and spacious living/dining room with storage and open fire
- South-facing breakfasting kitchen
- Multi-purpose garden room with garden access
- Three double bedrooms (two with storage, one with en-suite shower room)
- One good-sized single bedroom
- Bathroom with shower-over-bath
- Easy-upkeep gardens, south-facing and enclosed to the rear (with two sheds)
- Unrestricted on-street parking
- Gas central heating, solar panels, and double glazing

"A PEACEFUL SETTING
WITHIN WALKING DISTANCE
OF ABERLADY'S SANDY
BEACH AND JUST
40 MINUTES' DRIVE FROM
THE CAPITAL."

Total area: approx. 121.4 sq. metres (1306.7 sq. feet)

GILSONGRAY.CO.UK