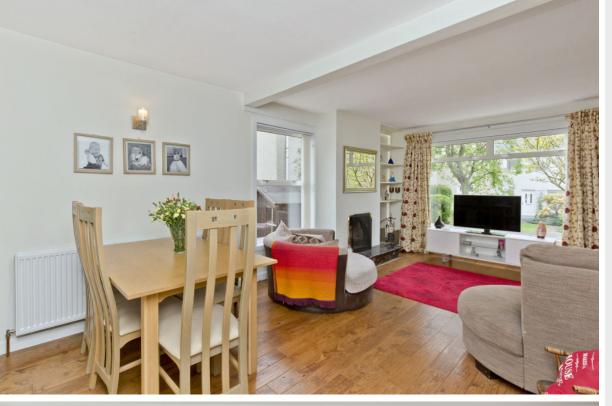

# 28 LUFFNESS COURT, ABERLADY

Longniddry, East Lothian, EH32 0SE

This end-terraced house is well-presented inside and out, with tasteful modern interiors, neatly lawned gardens, and the convenience of unrestricted on-street parking. The bright and spacious family home boasts four bedrooms, a principal en-suite shower room, a bathroom, and a convivial arrangement of interconnected living spaces comprising a dual-aspect living/dining room with an open fire, a south-facing breakfasting kitchen, and a versatile garden room with external access.

## **FEATURES**

- Desirable coastal village
- Well-proportioned end-terraced house
- Bright and spacious living/dining room with storage and open fire
- South-facing breakfasting kitchen
- Multi-purpose garden room with garden access
- Three double bedrooms (two with storage, one with en-suite shower room)
- One good-sized single bedroom
- Bathroom with shower-over-bath
- Easy-upkeep gardens, south-facing and enclosed to the rear (with two sheds)
- Unrestricted on-street parking
- Gas central heating, solar panels, and double glazing