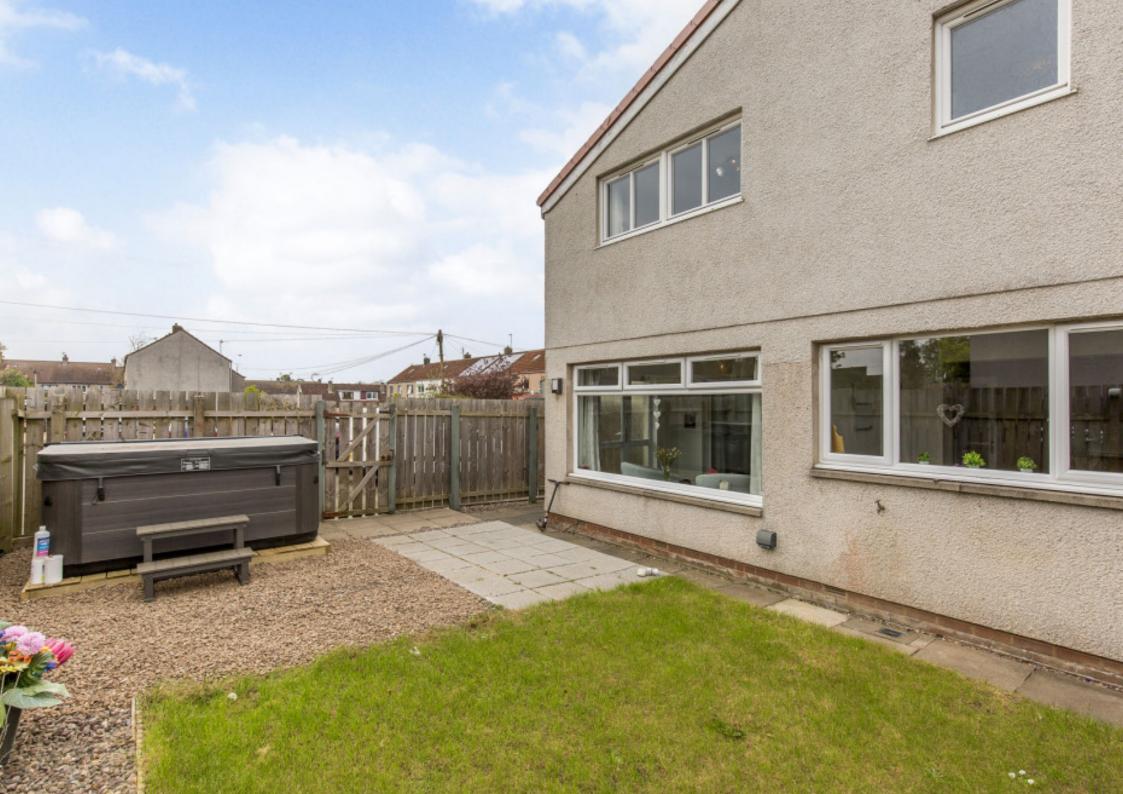

# 28 LUFFNESS COURT, ABERLADY

Longniddry, East Lothian, EH32 0SE

This end-terraced house is well-presented inside and out, with tasteful modern interiors, neatly lawned gardens, and the convenience of unrestricted on-street parking. The bright and spacious family home boasts four bedrooms, a principal en-suite shower room, a bathroom, and a convivial arrangement of interconnected living spaces comprising a dual-aspect living/dining room with an open fire, a south-facing breakfasting kitchen, and a versatile garden room with external access.

## **FEATURES**

- Desirable coastal village
- Well-proportioned end-terraced house
- Bright and spacious living/dining room with storage and open fire
- South-facing breakfasting kitchen
- Multi-purpose garden room with garden access
- Three double bedrooms (two with storage, one with en-suite shower room)
- One good-sized single bedroom
- Bathroom with shower-over-bath
- Easy-upkeep gardens, south-facing and enclosed to the rear (with two sheds)
- Unrestricted on-street parking
- Gas central heating, solar panels, and double glazing