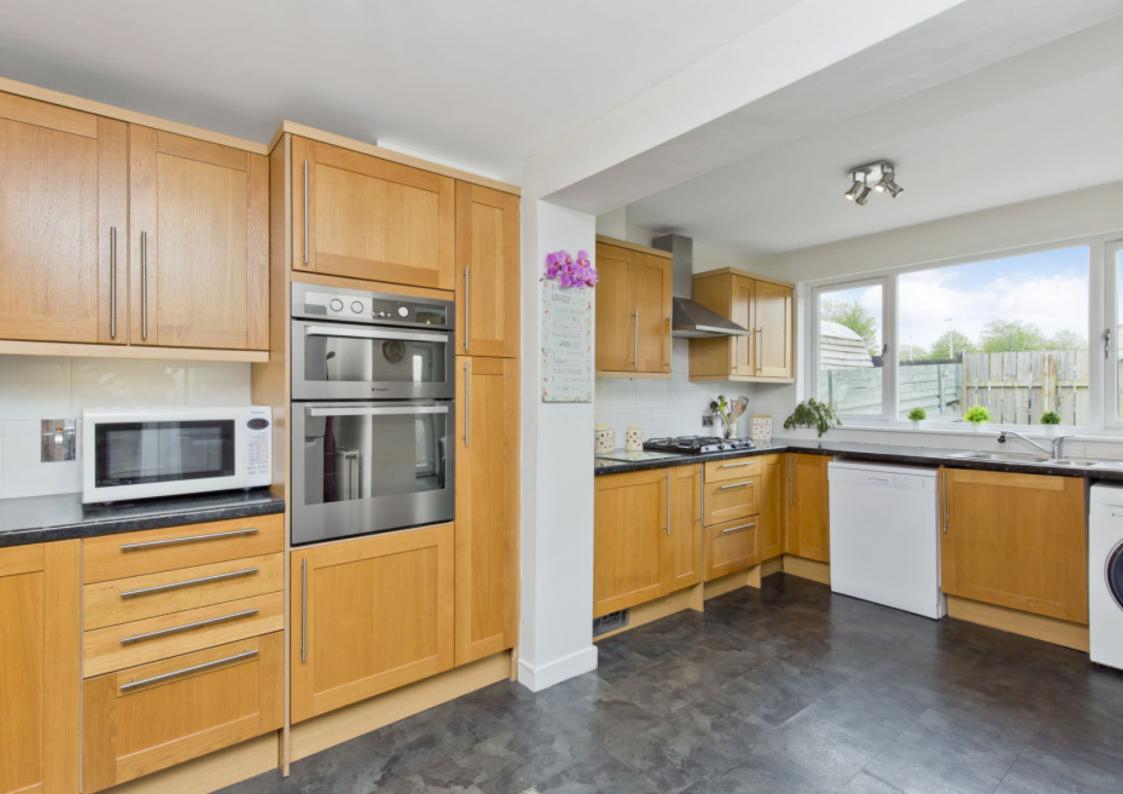

# 28 LUFFNESS COURT, ABERLADY

Longniddry, East Lothian, EH32 0SE

This end-terraced house is well-presented inside and out, with tasteful modern interiors, neatly lawned gardens, and the convenience of unrestricted on-street parking. The bright and spacious family home boasts four bedrooms, a principal en-suite shower room, a bathroom, and a convivial arrangement of interconnected living spaces comprising a dual-aspect living/dining room with an open fire, a south-facing breakfasting kitchen, and a versatile garden room with external access.

## **FEATURES**

- Desirable coastal village
- Well-proportioned end-terraced house
- Bright and spacious living/dining room with storage and open fire
- South-facing breakfasting kitchen
- Multi-purpose garden room with garden access
- Three double bedrooms (two with storage, one with en-suite shower room)
- One good-sized single bedroom
- Bathroom with shower-over-bath
- Easy-upkeep gardens, south-facing and enclosed to the rear (with two sheds)
- Unrestricted on-street parking
- Gas central heating, solar panels, and double glazing