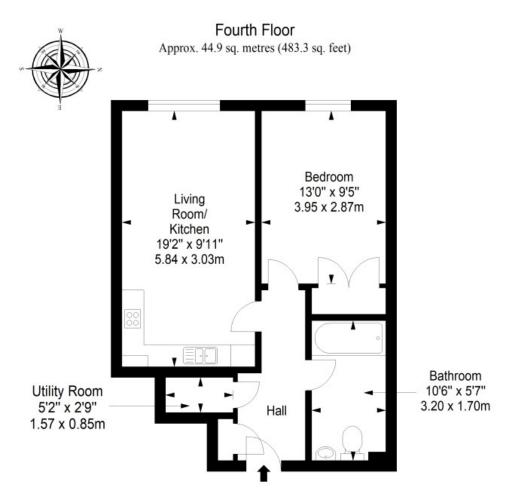

e glazing





OFFERS TO: 22 Hardgate Haddington EH41 3JS

Tel: 01620 825 368 Fax: 01620 824 671

DX540733 Haddington



## HOUSE SALES

If you have a house to sell, we provide free pre-sales advice, including valuation. We will visit your home and discuss in detail all aspects of selling and buying, including costs and marketing strategy, and will explain GSB Properties' comprehensive services.

 While these Sales Particulars are believed to be correct, their accuracy is not warranted and they do not form any part of any contract. All sizes are approximate.
Interested parties are advised to note interest through their solicitor as soon as possible in order to be kept informed should a Closing Date be set. The seller will not be bound to accept the highest or any offer.

## **FLOORPLAN**



Total area: approx. 44.9 sq. metres (483.3 sq. feet)