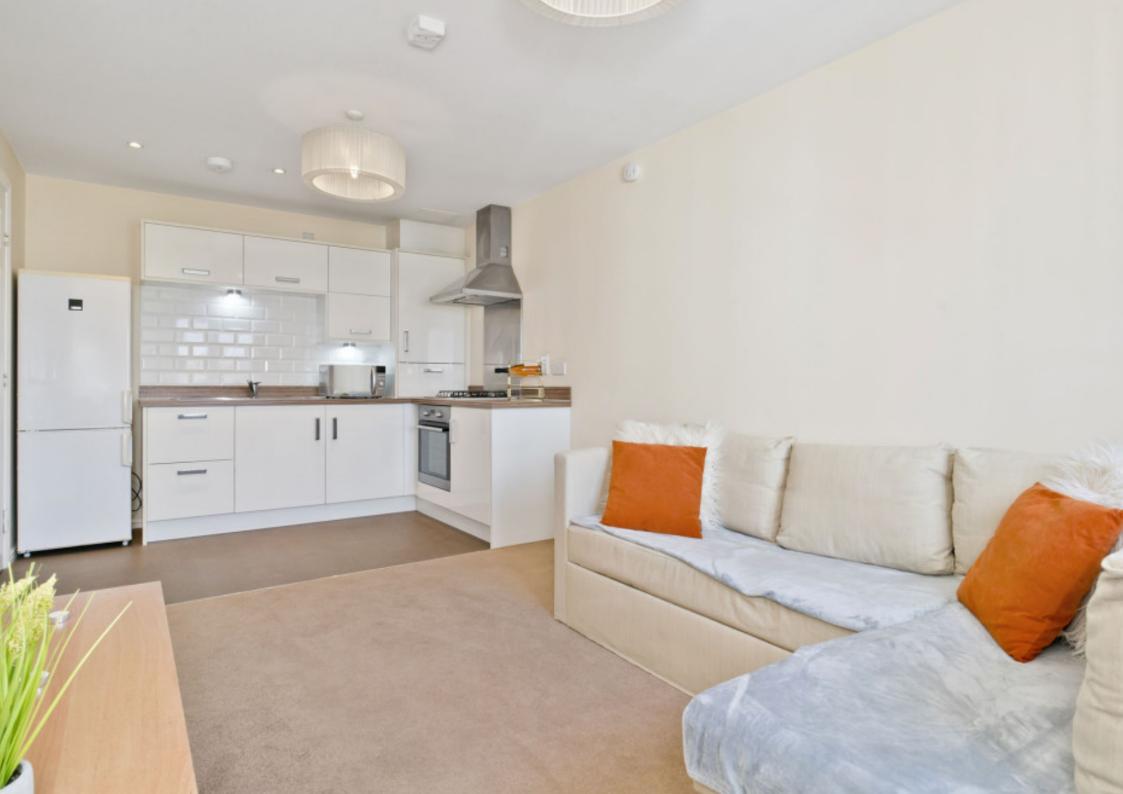

## SUMMARY

This one-bedroom fourth-floor apartment is set within a stylish contemporary development in the heart of sought-after Crewe Toll. It is brought to market in excellent decorative order, providing buyers with an appealing blank canvas. It further boasts bright and airy accommodation, including sociable open-plan living with a fashionable kitchen, and a large double bedroom with a quality bathroom conveniently next door. Given its convenient location near amenities and transport links, and being just 2.5 miles from Edinburgh city centre, the home is sure to be in high demand amongst professionals, couples, and first-time buyers alike.

## FEATURES

- Fourth-floor apartment in walk-in condition
- Part of a sought-after modern development
- Desirable location in popular Crewe Toll
- Quality neutral interiors throughout
- Secure shared entrance and lift service
- Welcoming central hall with built-in storage
- Spacious, open-plan living room/kitchen
- On-trend kitchen with modern fixtures
- Separate utility room just off the hall
- Double bedroom with built-in wardrobe
- Modern bathroom with overhead shower
- Well-kept shared gardens with play equipment
- Private residents' parking
- Gas central heating and double glazing