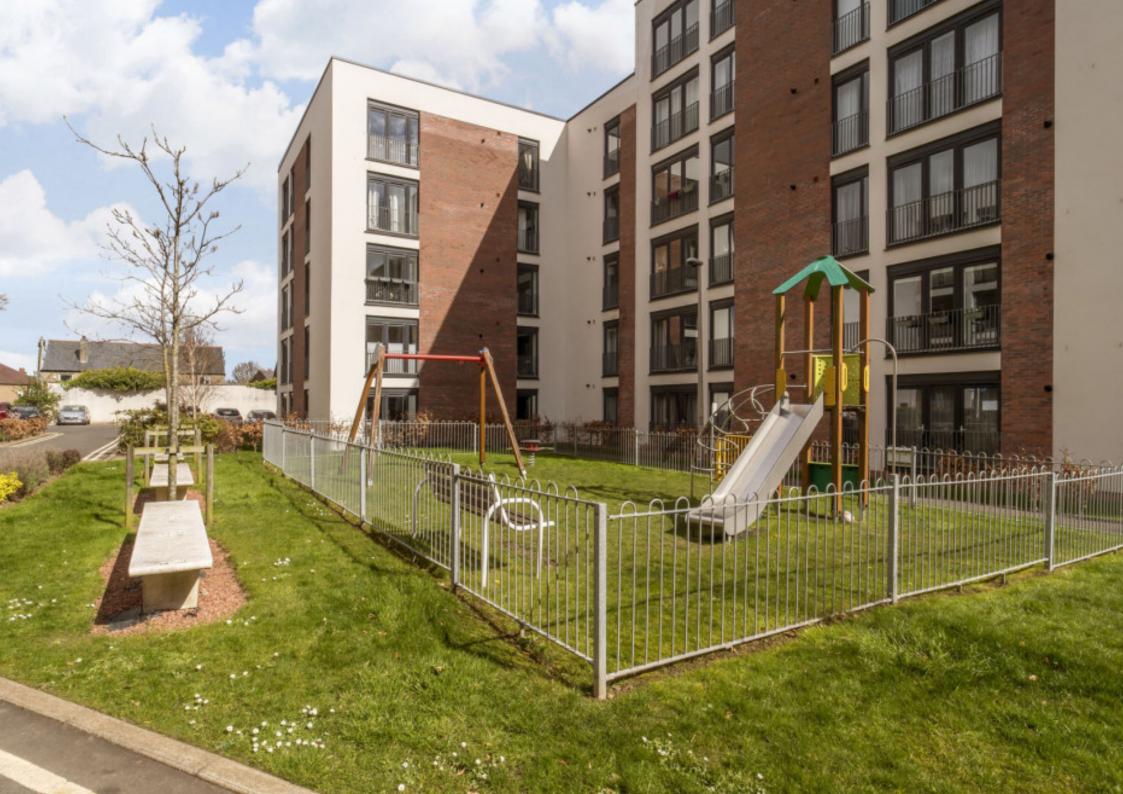

"Presented in walk-in condition, offering modern neutral interiors, landscaped shared gardens, and private residents' parking"

## FEATURES

- Fourth-floor apartment in walk-in condition
- Part of a sought-after modern development
- Desirable location in popular Crewe Toll
- Quality neutral interiors throughout
- Secure shared entrance and lift service
- Welcoming central hall with built-in storage
- Spacious, open-plan living room/kitchen
- On-trend kitchen with modern fixtures
- Separate utility room just off the hall
- Double bedroom with built-in wardrobe
- Modern bathroom with overhead shower
- Well-kept shared gardens with play equipment
- Private residents' parking
- Gas central heating and double glazing