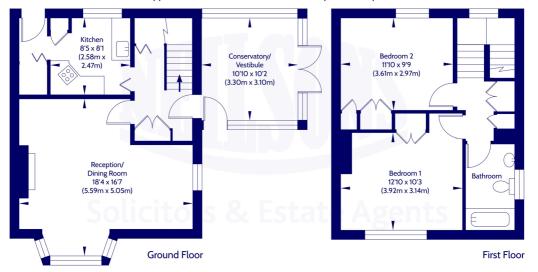

## **Description**

In brief the accommodation comprises; the property is entered via the light and airy conservatory which offers excellent space for dining/relaxing and overlooks the private gardens, internal hallway, generously proportioned and bright bay-windowed lounge/dining room, fitted kitchen pleasantly overlooking the rear garden, two fantastic sized double bedrooms and stylish bathroom with three-piece suite and shower over bath. Further benefits include gas central heating and double glazing (new windows installed 2023).

#### Approx. Gross Internal Floor Area 88.67 Sq M / 955 Sq Ft.

Area excludes garages, outbuildings, attics and eaves if applicable.
All measurements are approximate. Not to scale. For identification only.
© 2024 Neilsons Solicitors & Estate Agents. Plans by Planography.co.uk