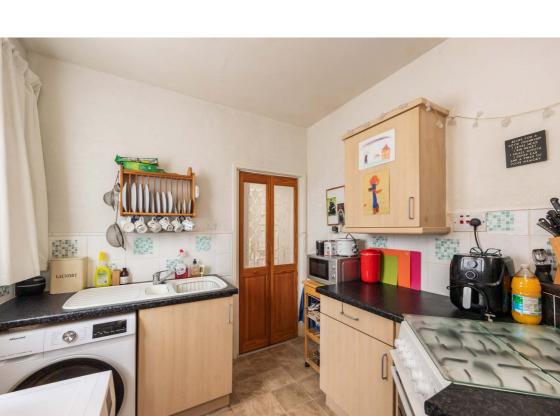

## **Description**

In brief the accommodation comprises; the property is entered via the light and airy conservatory which offers excellent space for dining/relaxing and overlooks the private gardens, internal hallway, generously proportioned and bright bay-windowed lounge/dining room, fitted kitchen pleasantly overlooking the rear garden, two fantastic sized double bedrooms and stylish bathroom with three-piece suite and shower over bath. Further benefits include gas central heating and double glazing (new windows installed 2023).

#### **Extras**

All fitted floor coverings will be included in the sale together with the fridge/freezer, cooker and washing machine.