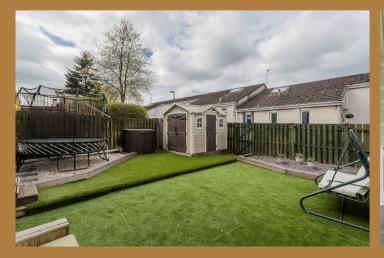

lead to the well maintained and easy to maintain rear garden with its artificial grass and fantastic space for casual dining. A stone chipped area and gate to the rear complete the garden.

The property benefits from gas central heating and double glazing.