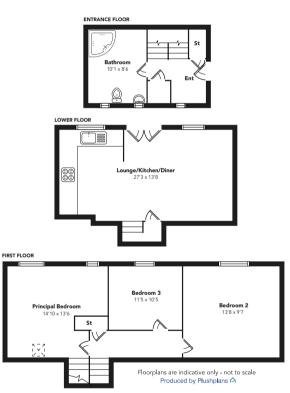

## cochrandickie ESTATE AGENCY

Newburgh, Erskine PA8 6EG

This fantastically positioned end terraced villa is located in a popular location in Erskine offering flexible open plan accommodation.

The entrance hallway has a utility cupboard and gives access to the house bathroom which has a corner Jacuzzi/Spa bath, WC and wash hand basin.

levels. On the upper there are three double bedrooms with a

Erskine offers primary and secondary schooling, good public transport facilities and local shopping, including the Morrison's superstore and Aldi. The neighbouring countryside caters The carpeted stairwell leads to both the upper and lower for a wide range of sports/leisure activities including fishing, golf and all equestrian pursuits. There is good access to the storage cupboard off the hallway. On the lower level there is the fabulous open plan dining Braehead shopping centre and the M8 motorway network sized lounge with ample wall & base units in the kitchen with providing access to most major towns and cities throughout integrated oven, hob and extractor hood. A set of French doors the central belt of Scotland.

lead to the well maintained and easy to maintain rear garden with its artificial grass and fantastic space for casual dining. A stone chipped area and gate to the rear complete the garden.

The property benefits from gas central heating and double glazing.