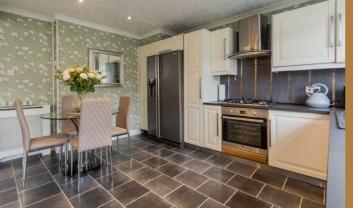

levels. On the upper there are three double bedrooms with a

Erskine offers primary and secondary schooling, good public transport facilities and local shopping, including the Morrison's superstore and Aldi. The neighbouring countryside caters The carpeted stairwell leads to both the upper and lower for a wide range of sports/leisure activities including fishing, golf and all equestrian pursuits. There is good access to the storage cupboard off the hallway. On the lower level there is the fabulous open plan dining Braehead shopping centre and the M8 motorway network sized lounge with ample wall & base units in the kitchen with providing access to most major towns and cities throughout integrated oven, hob and extractor hood. A set of French doors the central belt of Scotland.

lead to the well maintained and easy to maintain rear garden with its artificial grass and fantastic space for casual dining. A stone chipped area and gate to the rear complete the garden.

The property benefits from gas central heating and double glazing.