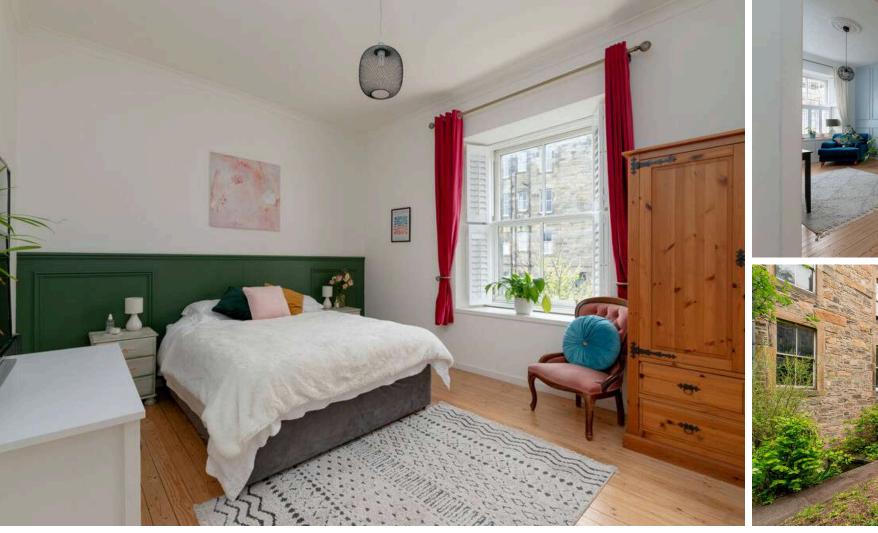

Excellent local amenities on the doorstep.

The light filled property has been fully refurbished by the current owner and comprises - entrance hall with large, walk-in storage cupboard; sitting/ dining room with panelled wall; contemporary kitchen with integrated appliances; generously proportioned double bedroom quietly situated to the rear of the building; and modern shower room.

The sitting/dining room, kitchen and bedroom all have original floorboards and stylish Plantation blinds have been fitted to the windows.