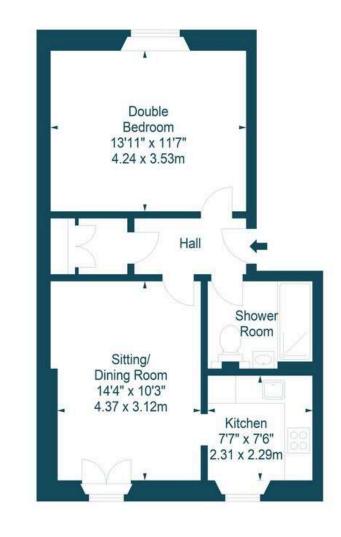

Excellent local amenities on the doorstep.

The light filled property has been fully refurbished by the current owner and comprises - entrance hall with large, walk-in storage cupboard; sitting/ dining room with panelled wall; contemporary kitchen with integrated appliances; generously proportioned double bedroom quietly situated to the rear of the building; and modern shower room.

#### Canon Street, Edinburgh, Midlothian, EH3 5HE

Approx. Gross Internal Area 501 Sq Ft - 46.54 Sq M For identification only. Not to scale. © SquareFoot 2024

SauareFoot

Second Floor