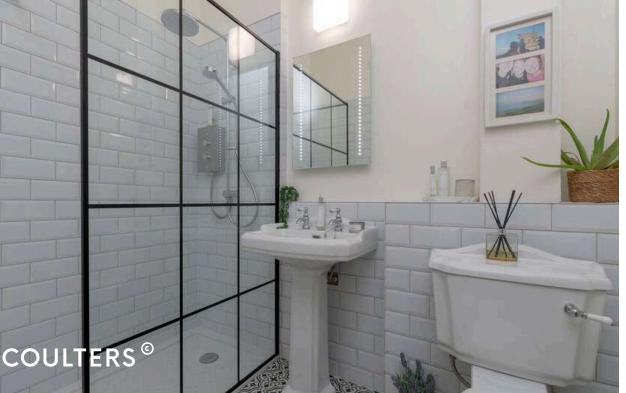

Excellent local amenities on the doorstep.

The light filled property has been fully refurbished by the current owner and comprises - entrance hall with large, walk-in storage cupboard; sitting/ dining room with panelled wall; contemporary kitchen with integrated appliances; generously proportioned double bedroom quietly situated to the rear of the building; and modern shower room.