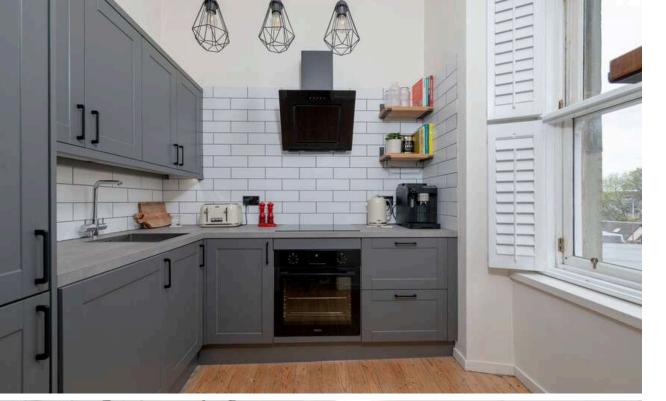

Excellent local amenities on the doorstep.

The light filled property has been fully refurbished by the current owner and comprises - entrance hall with large, walk-in storage cupboard; sitting/ dining room with panelled wall; contemporary kitchen with integrated appliances; generously proportioned double bedroom quietly situated to the rear of the building; and modern shower room.

The sitting/dining room, kitchen and bedroom all have original floorboards and stylish Plantation blinds have been fitted to the windows.

#### EXTRAS

All blinds and light fittings are included in the sale price as are the integrated kitchen appliances.