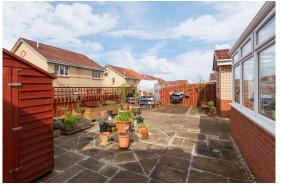

## **DESCRIPTION**

33 Denholm Drive is an immaculately presented detached 4 bedroom villa enjoying a peaceful street setting within a sought after residential development in Musselburgh.

The accommodation comprises: entrance hallway with cupboard under stairs; bright and spacious living room; dining room; stylish well-equipped kitchen with integrated oven; utility room leading to rear garden; downstairs W.C; conservatory; double bedroom one with en-suite shower room and built in wardrobes; double bedroom two with built in wardrobes; double bedroom three with built in wardrobes; double bedroom four with built in wardrobes and a family bathroom with electric shower over the bath. Further benefits include gas central heating; double glazing; front garden laid to lawn; driveway with access to garage and enclosed rear garden mostly laid to lawn, close walk to Musselburgh High Street with a variety of outlets, regular transport links into town and down the east coast and quick access to the City Bypass and beyond.