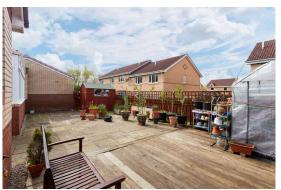

## **DESCRIPTION**

33 Denholm Drive is an immaculately presented detached 4 bedroom villa enjoying a peaceful street setting within a sought after residential development in Musselburgh.

The accommodation comprises: entrance hallway with cupboard under stairs; bright and spacious living room; dining room; stylish well-equipped kitchen with integrated oven; utility room leading to rear garden; downstairs W.C; conservatory; double bedroom one with en-suite shower room and built in wardrobes; double bedroom two with built in wardrobes; double bedroom three with built in wardrobes; double bedroom four with built in wardrobes and a family bathroom with electric shower over the bath. Further benefits include gas central heating; double glazing; front garden laid to lawn; driveway with access to garage and enclosed rear garden mostly laid to lawn, close walk to Musselburgh High Street with a variety of outlets, regular transport links into town and down the east coast and quick access to the City Bypass and beyond.