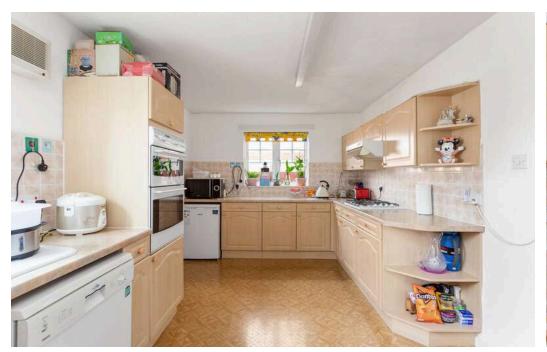

## **DESCRIPTION**

33 Denholm Drive is an immaculately presented detached 4 bedroom villa enjoying a peaceful street setting within a sought after residential development in Musselburgh.

The accommodation comprises: entrance hallway with cupboard under stairs; bright and spacious living room; dining room; stylish well-equipped kitchen with integrated oven; utility room leading to rear garden; downstairs W.C; conservatory; double bedroom one with en-suite shower room and built in wardrobes; double bedroom two with built in wardrobes; double bedroom three with built in wardrobes; double bedroom four with built in wardrobes and a family bathroom with electric shower over the bath. Further benefits include gas central heating; double glazing; front garden laid to lawn; driveway with access to garage and enclosed rear garden mostly laid to lawn, close walk to Musselburgh High Street with a variety of outlets, regular transport links into town and down the east coast and quick access to the City Bypass and beyond.