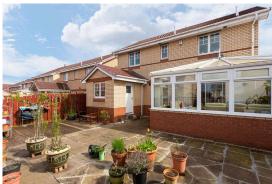

## **DESCRIPTION**

33 Denholm Drive is an immaculately presented detached 4 bedroom villa enjoying a peaceful street setting within a sought after residential development in Musselburgh.

The accommodation comprises: entrance hallway with cupboard under stairs; bright and spacious living room; dining room; stylish well-equipped kitchen with integrated oven; utility room leading to rear garden; downstairs W.C; conservatory; double bedroom one with en-suite shower room and built in wardrobes; double bedroom two with built in wardrobes; double bedroom three with built in wardrobes; double bedroom four with built in wardrobes and a family bathroom with electric shower over the bath. Further benefits include gas central heating; double glazing; front garden laid to lawn; driveway with access to garage and enclosed rear garden mostly laid to lawn, close walk to Musselburgh High Street with a variety of outlets, regular transport links into town and down the east coast and quick access to the City Bypass and beyond.