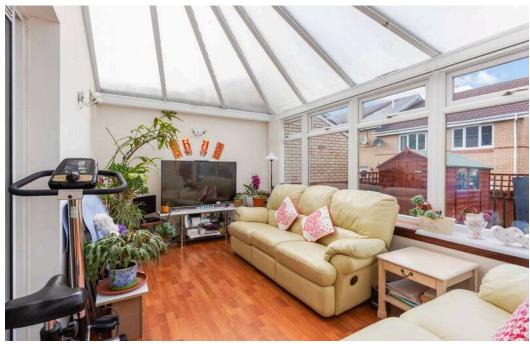

## **DESCRIPTION**

33 Denholm Drive is an immaculately presented detached 4 bedroom villa enjoying a peaceful street setting within a sought after residential development in Musselburgh.

The accommodation comprises: entrance hallway with cupboard under stairs; bright and spacious living room; dining room; stylish well-equipped kitchen with integrated oven; utility room leading to rear garden; downstairs W.C; conservatory; double bedroom one with en-suite shower room and built in wardrobes; double bedroom two with built in wardrobes; double bedroom three with built in wardrobes; double bedroom four with built in wardrobes and a family bathroom with electric shower over the bath. Further benefits include gas central heating; double glazing; front garden laid to lawn; driveway with access to garage and enclosed rear garden mostly laid to lawn, close walk to Musselburgh High Street with a variety of outlets, regular transport links into town and down the east coast and quick access to the City Bypass and beyond.