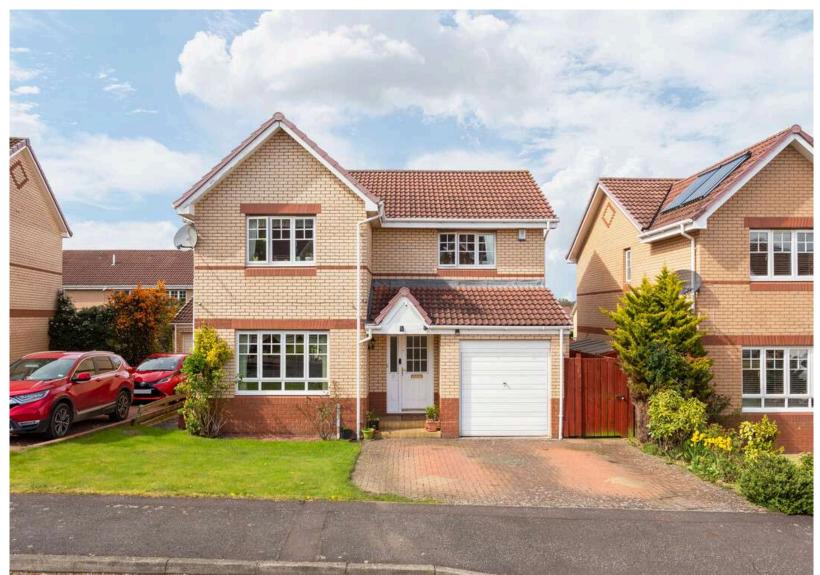

# "33 Denholm Drive is an immaculately presented detached 4 bedroom villa"

- HALLWAY
- LIVING ROOM
- DINING ROOM
- KITCHEN
- UTILITY ROOM
- CONSERVATORY
- DOWNSTAIRS W.C
- BEDROOM ONE (DOUBLE)
- EN-SUITE SHOWER ROOM
- BEDROOM TWO (DOUBLE)
- BEDROOM THREE (DOUBLE)
- BEDROOM FOUR (DOUBLE)
- BATHROOM
- FRONT & REAR GARDENS
- DRIVEWAY & GARAGE

## **DESCRIPTION**

33 Denholm Drive is an immaculately presented detached 4 bedroom villa enjoying a peaceful street setting within a sought after residential development in Musselburgh.

The accommodation comprises: entrance hallway with cupboard under stairs; bright and spacious living room; dining room; stylish well-equipped kitchen with integrated oven; utility room leading to rear garden; downstairs W.C; conservatory; double bedroom one with en-suite shower room and built in wardrobes; double bedroom two with built in wardrobes; double bedroom three with built in wardrobes; double bedroom four with built in wardrobes and a family bathroom with electric shower over the bath. Further benefits include gas central heating; double glazing; front garden laid to lawn; driveway with access to garage and enclosed rear garden mostly laid to lawn, close walk to Musselburgh High Street with a variety of outlets, regular transport links into town and down the east coast and quick access to the City Bypass and beyond.