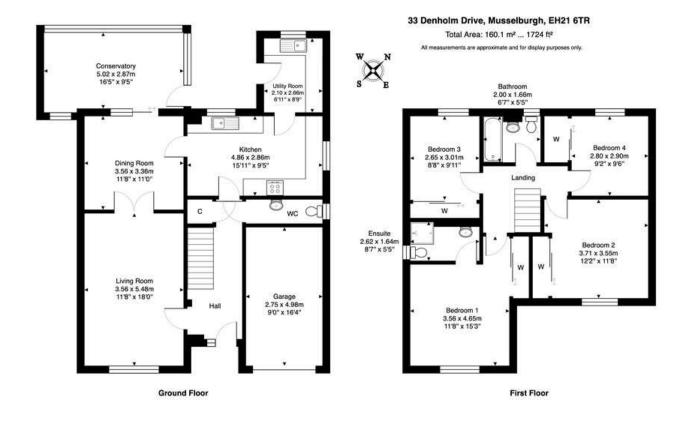

# "33 Denholm Drive is an immaculately presented detached 4 bedroom villa"

- HALLWAY
- LIVING ROOM
- DINING ROOM
- KITCHEN
- UTILITY ROOM
- CONSERVATORY
- DOWNSTAIRS W.C
- BEDROOM ONE (DOUBLE)
- EN-SUITE SHOWER ROOM
- BEDROOM TWO (DOUBLE)
- BEDROOM THREE (DOUBLE)
- BEDROOM FOUR (DOUBLE)
- BATHROOM
- FRONT & REAR GARDENS
- DRIVEWAY & GARAGE

## **DESCRIPTION**

33 Denholm Drive is an immaculately presented detached 4 bedroom villa enjoying a peaceful street setting within a sought after residential development in Musselburgh.

The accommodation comprises: entrance hallway with cupboard under stairs; bright and spacious living room; dining room; stylish well-equipped kitchen with integrated oven; utility room leading to rear garden; downstairs W.C; conservatory; double bedroom one with en-suite shower room and built in wardrobes; double bedroom two with built in wardrobes; double bedroom three with built in wardrobes; double bedroom four with built in wardrobes and a family bathroom with electric shower over the bath. Further benefits include gas central heating; double glazing; front garden laid to lawn; driveway with access to garage and enclosed rear garden mostly laid to lawn, close walk to Musselburgh High Street with a variety of outlets, regular transport links into town and down the east coast and quick access to the City Bypass and beyond.