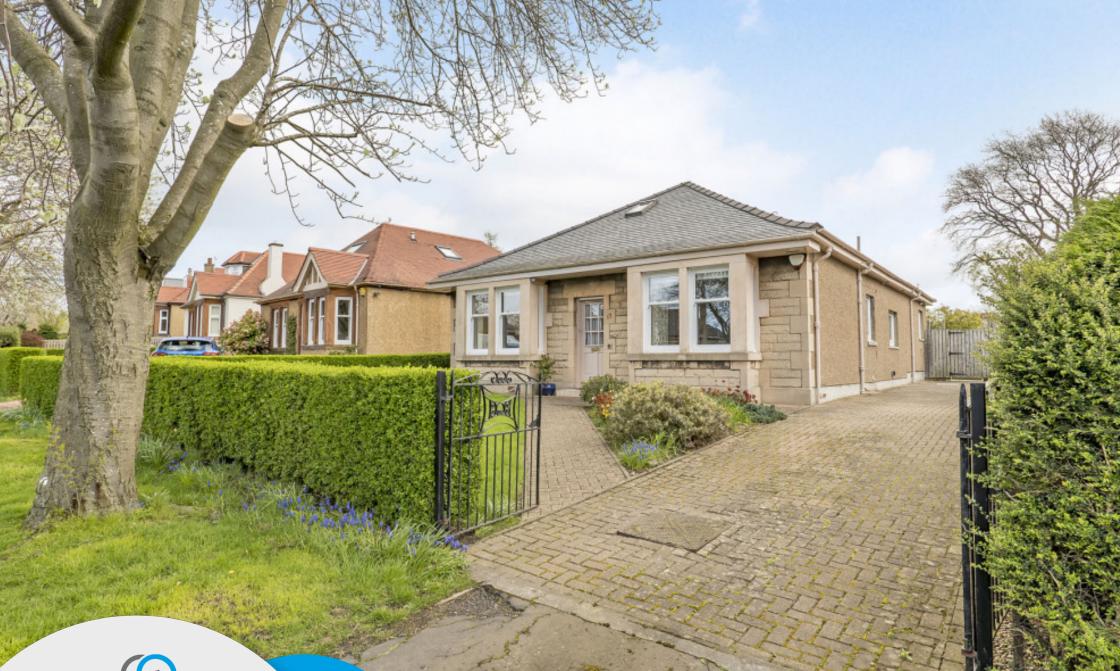

## $\bigcirc$

Offering spacious accommodation predominately arranged over a convenient single storey, this detached home in desirable Blackhall is a highly versatile residence with flexible configurations to suit the owners' needs. The property features three reception rooms, two washrooms, and three double bedrooms, yet can be organised for four double bedrooms, if preferred. The home also enjoys modern touches and a neutral palette of décor throughout. It is accompanied by delightful gardens and a multi-car driveway. Furthermore, it benefits from close proximity to everyday essentials, such as Craigleith Retail Park situated just minutes away, primary and secondary schooling, transport links across the city, and open spaces, with Corstorphine Hill just a stone's throw away.

## FEATURES

- A highly versatile detached home in desirable Blackhall
- Predominantly single-storey accommodation
- Entrance vestibule and hall with storage
- Bright, dual-aspect sitting room with garden access
- Generous breakfasting kitchen with adjoining dining room
- Living room which provides the option of a fourth bedroom
- Three further double bedrooms
- One en-suite bathroom
- Separate shower room
- Delightful, leafy front and rear gardens
- Gated multi-car driveway