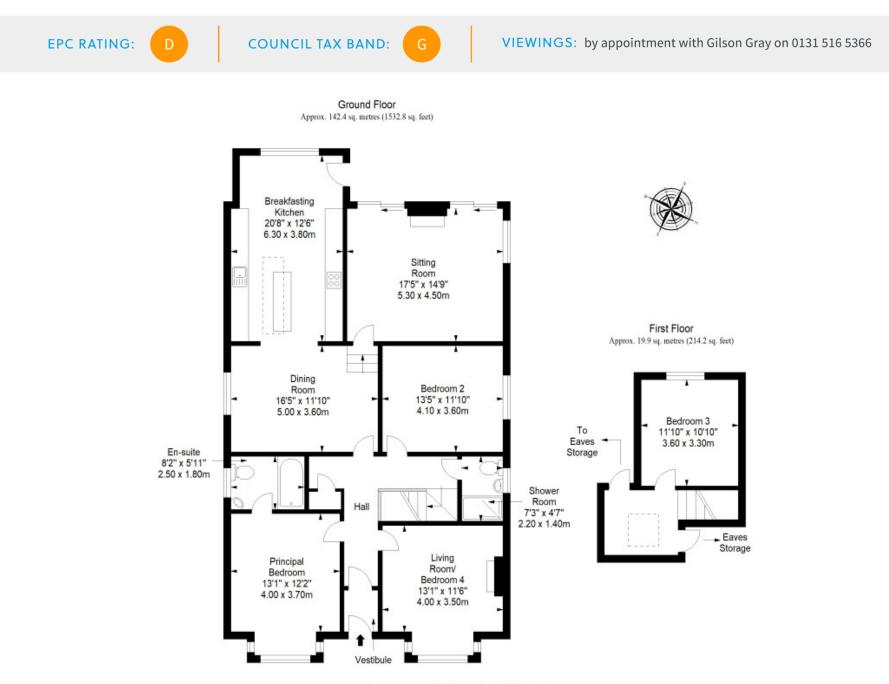

## FEATURES

- A highly versatile detached home in desirable Blackhall
- Predominantly single-storey accommodation
- Entrance vestibule and hall with storage
- Bright, dual-aspect sitting room with garden access
- Generous breakfasting kitchen with adjoining dining room
- Living room which provides the option of a fourth bedroom
- Three further double bedrooms
- One en-suite bathroom
- Separate shower room
- Delightful, leafy front and rear gardens
- Gated multi-car driveway

"SPACIOUS AND FLEXIBLE ACCOMMODATION THAT IS SURE TO APPEAL TO A WIDE DEMOGRAPHIC."

Total area: approx. 162.3 sq. metres (1747.0 sq. feet)

LAW • PROPERTY • FINANCE

GILSONGRAY.CO.UK

EDINBURGH

29 Rutland Square EH1 2BW 0131 516 5366 GLASGOW 160 West George Street G2 2HO