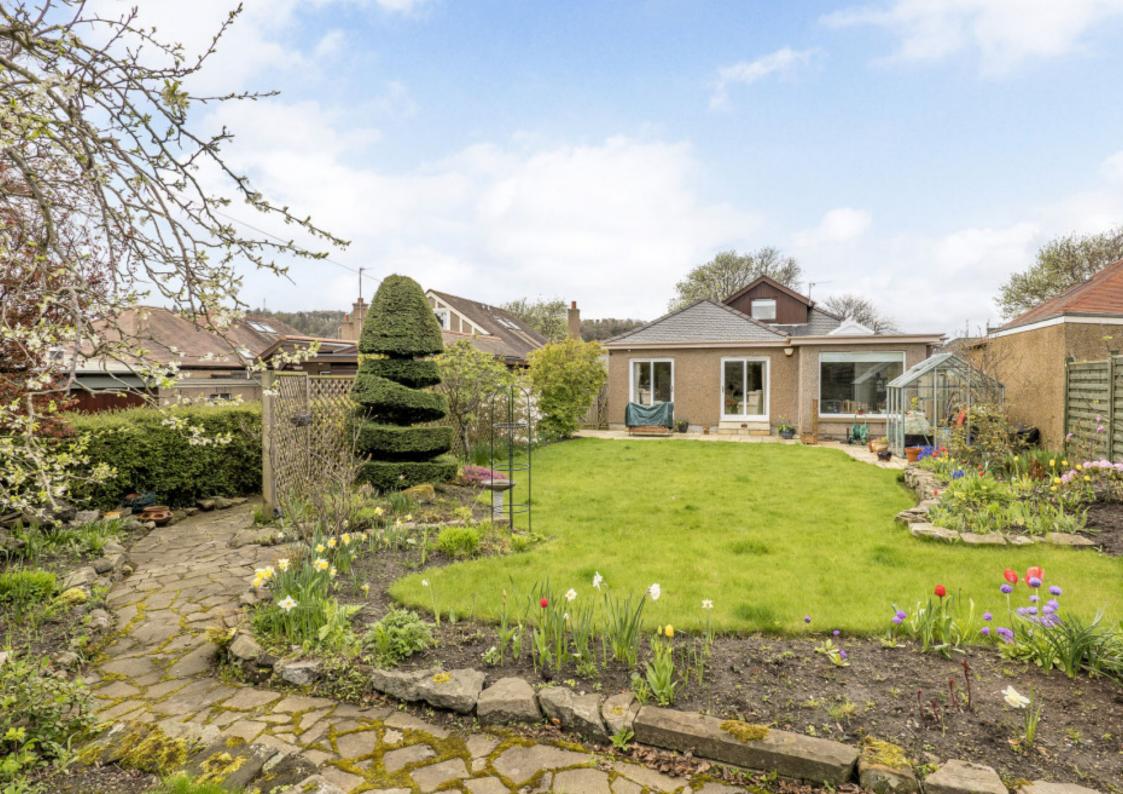

## $\bigcirc$

Offering spacious accommodation predominately arranged over a convenient single storey, this detached home in desirable Blackhall is a highly versatile residence with flexible configurations to suit the owners' needs. The property features three reception rooms, two washrooms, and three double bedrooms, yet can be organised for four double bedrooms, if preferred. The home also enjoys modern touches and a neutral palette of décor throughout. It is accompanied by delightful gardens and a multi-car driveway. Furthermore, it benefits from close proximity to everyday essentials, such as Craigleith Retail Park situated just minutes away, primary and secondary schooling, transport links across the city, and open spaces, with Corstorphine Hill just a stone's throw away.

## FEATURES

- A highly versatile detached home in desirable Blackhall
- Predominantly single-storey accommodation
- Entrance vestibule and hall with storage
- Bright, dual-aspect sitting room with garden access
- Generous breakfasting kitchen with adjoining dining room
- Living room which provides the option of a fourth bedroom
- Three further double bedrooms
- One en-suite bathroom
- Separate shower room
- Delightful, leafy front and rear gardens
- Gated multi-car driveway