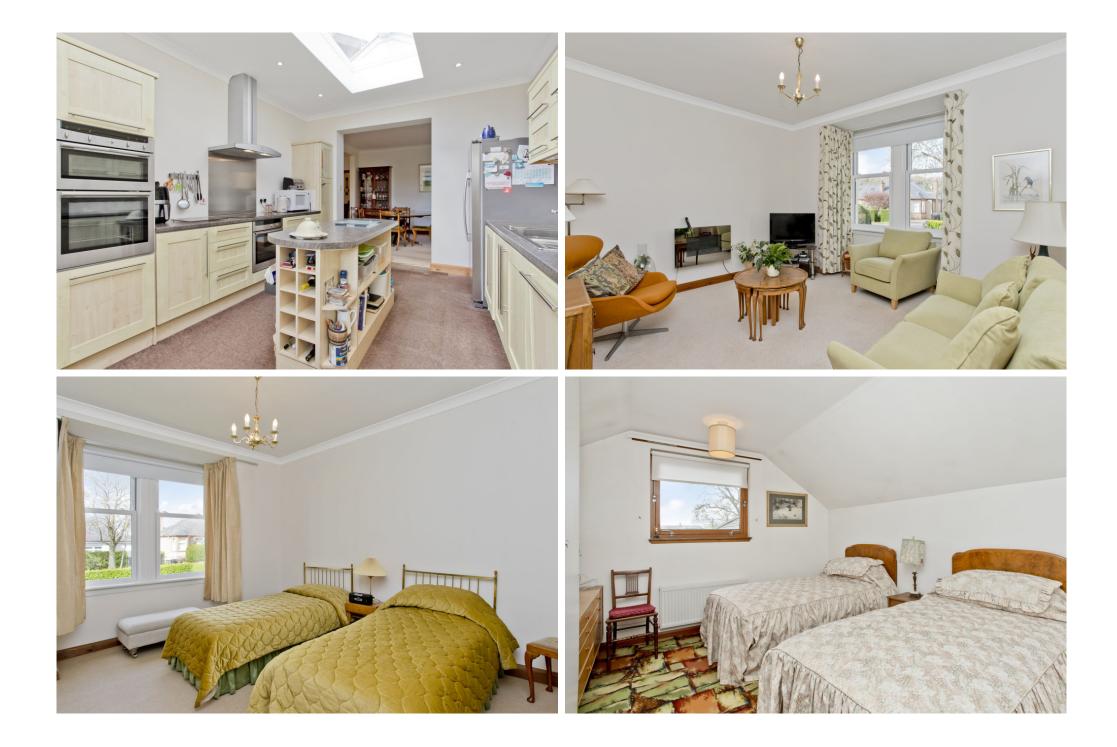

## $\bigcirc$

Offering spacious accommodation predominately arranged over a convenient single storey, this detached home in desirable Blackhall is a highly versatile residence with flexible configurations to suit the owners' needs. The property features three reception rooms, two washrooms, and three double bedrooms, yet can be organised for four double bedrooms, if preferred. The home also enjoys modern touches and a neutral palette of décor throughout. It is accompanied by delightful gardens and a multi-car driveway. Furthermore, it benefits from close proximity to everyday essentials, such as Craigleith Retail Park situated just minutes away, primary and secondary schooling, transport links across the city, and open spaces, with Corstorphine Hill just a stone's throw away.

## FEATURES

- A highly versatile detached home in desirable Blackhall
- Predominantly single-storey accommodation
- Entrance vestibule and hall with storage
- Bright, dual-aspect sitting room with garden access
- Generous breakfasting kitchen with adjoining dining room
- Living room which provides the option of a fourth bedroom
- Three further double bedrooms
- One en-suite bathroom
- Separate shower room
- Delightful, leafy front and rear gardens
- Gated multi-car driveway