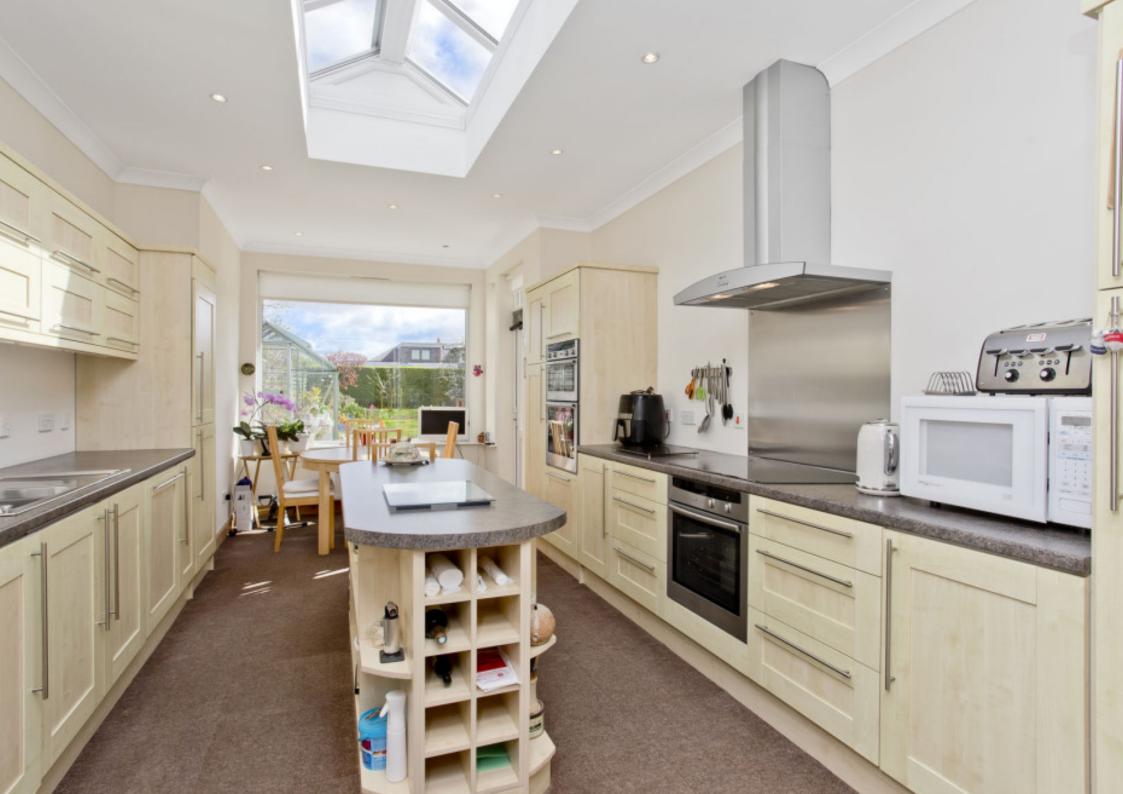

## $\bigcirc$

Offering spacious accommodation predominately arranged over a convenient single storey, this detached home in desirable Blackhall is a highly versatile residence with flexible configurations to suit the owners' needs. The property features three reception rooms, two washrooms, and three double bedrooms, yet can be organised for four double bedrooms, if preferred. The home also enjoys modern touches and a neutral palette of décor throughout. It is accompanied by delightful gardens and a multi-car driveway. Furthermore, it benefits from close proximity to everyday essentials, such as Craigleith Retail Park situated just minutes away, primary and secondary schooling, transport links across the city, and open spaces, with Corstorphine Hill just a stone's throw away.

Extras: Integrated kitchen appliances comprising two ovens, a grill, a hob, an extractor hood, and a dishwasher will be included in the sale. Please note, no warranties or guarantees shall be provided for the appliances.

## FEATURES

- A highly versatile detached home in desirable Blackhall
- Predominantly single-storey accommodation
- Entrance vestibule and hall with storage
- Bright, dual-aspect sitting room with garden access
- Generous breakfasting kitchen with adjoining dining room
- Living room which provides the option of a fourth bedroom
- Three further double bedrooms
- One en-suite bathroom
- Separate shower room
- Delightful, leafy front and rear gardens
- Gated multi-car driveway