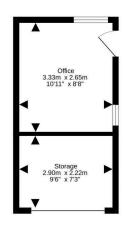

There are areas of sunny, easily, manageable private garden ground the front, side and rear of the building and an external storage facility with adjacent home office or studio.

Approximately two miles east of the city centre and northwest of Portobello, the residential suburb of Mountcastle is popular with families and young professionals alike owing to its fantastic transportation links and local amenities. These include a diverse blend of independent shops, a pharmacy and a florist, plus a Morrisons supermarket and petrol station nearby.

Extras: To include all fitted flooring; light fixtures; curtains & blinds; double oven; hob; cooker hood and dishwasher in the sale.

For details of the total internal floor area, please refer to the property's Home Report. This plan is for illustrative purposes only and should be used as such by a prospective purchaser. Made with Metropix \$2024