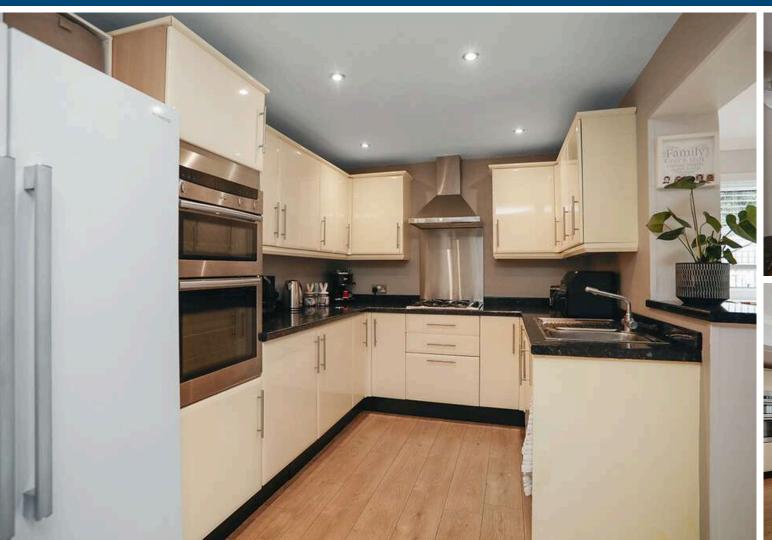

The accommodation has been meticulously maintained and tastefully upgraded by its present owners and enjoys the benefit of gas central heating and double glazed units. It comprises, on the ground floor, broad reception hall, living room, fitted kitchen, open plan dining room with double glazed French doors to the enclosed rear garden and bathroom with shower. On the first floor there are three bedrooms and a shower room.