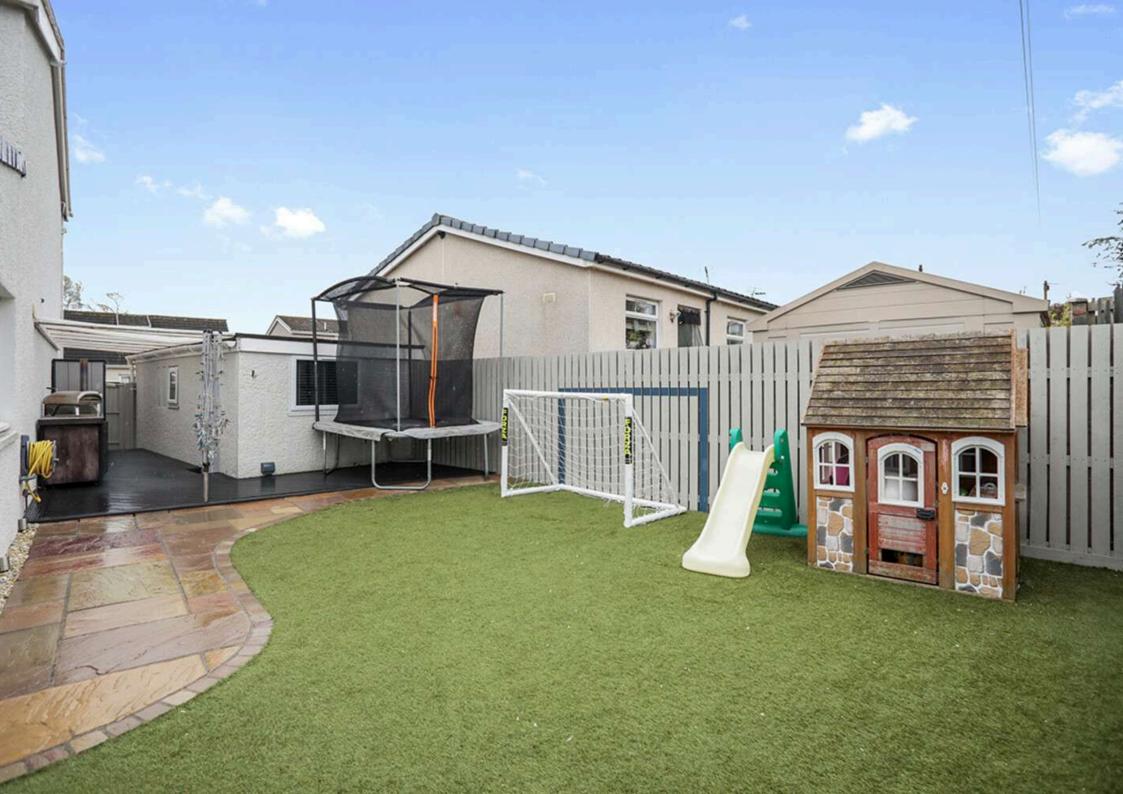

There are areas of sunny, easily, manageable private garden ground the front, side and rear of the building and an external storage facility with adjacent home office or studio.

Approximately two miles east of the city centre and northwest of Portobello, the residential suburb of Mountcastle is popular with families and young professionals alike owing to its fantastic transportation links and local amenities. These include a diverse blend of independent shops, a pharmacy and a florist, plus a Morrisons supermarket and petrol station nearby.