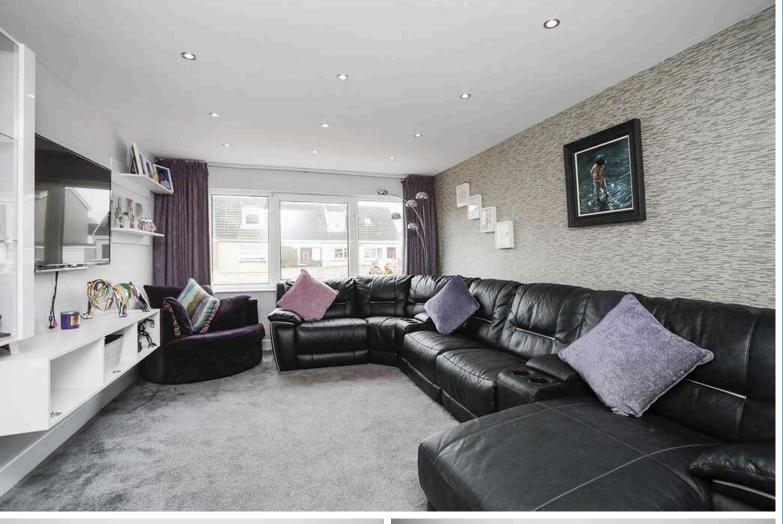

The accommodation has been meticulously maintained and tastefully upgraded by its present owners and enjoys the benefit of gas central heating and double glazed units. It comprises, on the ground floor, broad reception hall, living room, fitted kitchen, open plan dining room with double glazed French doors to the enclosed rear garden and bathroom with shower. On the first floor there are three bedrooms and a shower room.