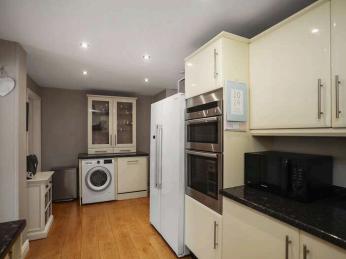

The accommodation has been meticulously maintained and tastefully upgraded by its present owners and enjoys the benefit of gas central heating and double glazed units. It comprises, on the ground floor, broad reception hall, living room, fitted kitchen, open plan dining room with double glazed French doors to the enclosed rear garden and bathroom with shower. On the first floor there are three bedrooms and a shower room.