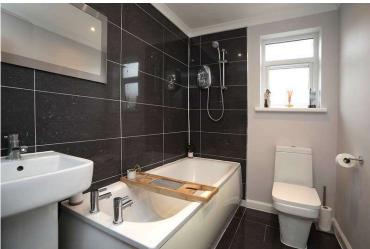

The accommodation has been meticulously maintained and tastefully upgraded by its present owners and enjoys the benefit of gas central heating and double glazed units. It comprises, on the ground floor, broad reception hall, living room, fitted kitchen, open plan dining room with double glazed French doors to the enclosed rear garden and bathroom with shower. On the first floor there are three bedrooms and a shower room.