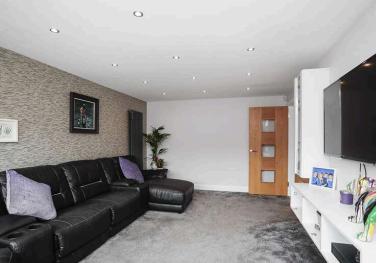

The accommodation has been meticulously maintained and tastefully upgraded by its present owners and enjoys the benefit of gas central heating and double glazed units. It comprises, on the ground floor, broad reception hall, living room, fitted kitchen, open plan dining room with double glazed French doors to the enclosed rear garden and bathroom with shower. On the first floor there are three bedrooms and a shower room.