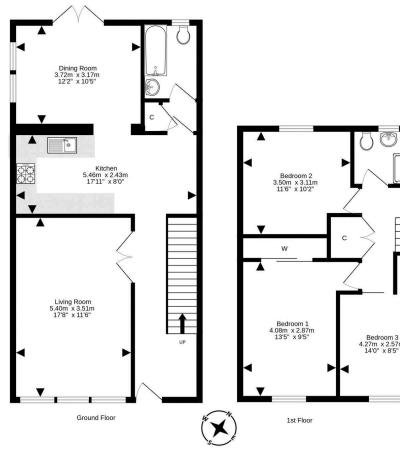

The accommodation has been meticulously maintained and tastefully upgraded by its present owners and enjoys the benefit of gas central heating and double glazed units. It comprises, on the ground floor, broad reception hall, living room, fitted kitchen, open plan dining room with double glazed French doors to the enclosed rear garden and bathroom with shower. On the first floor there are three bedrooms and a shower room.

Extras: To include all fitted flooring; light fixtures; curtains & blinds; double oven; hob; cooker hood and dishwasher in the sale.

For details of the total internal floor area, please refer to the property's Home Report. This plan is for illustrative purposes only and should be used as such by a prospective purchaser. Made with Metropix \$2024