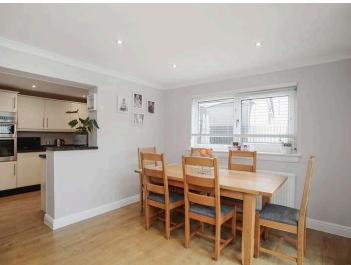

The accommodation has been meticulously maintained and tastefully upgraded by its present owners and enjoys the benefit of gas central heating and double glazed units. It comprises, on the ground floor, broad reception hall, living room, fitted kitchen, open plan dining room with double glazed French doors to the enclosed rear garden and bathroom with shower. On the first floor there are three bedrooms and a shower room.