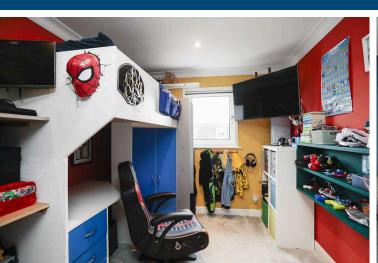

The accommodation has been meticulously maintained and tastefully upgraded by its present owners and enjoys the benefit of gas central heating and double glazed units. It comprises, on the ground floor, broad reception hall, living room, fitted kitchen, open plan dining room with double glazed French doors to the enclosed rear garden and bathroom with shower. On the first floor there are three bedrooms and a shower room.