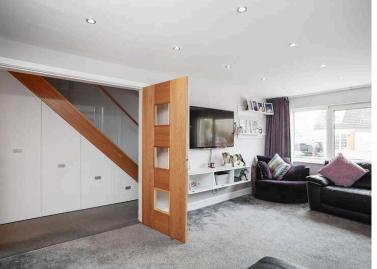

The accommodation has been meticulously maintained and tastefully upgraded by its present owners and enjoys the benefit of gas central heating and double glazed units. It comprises, on the ground floor, broad reception hall, living room, fitted kitchen, open plan dining room with double glazed French doors to the enclosed rear garden and bathroom with shower. On the first floor there are three bedrooms and a shower room.