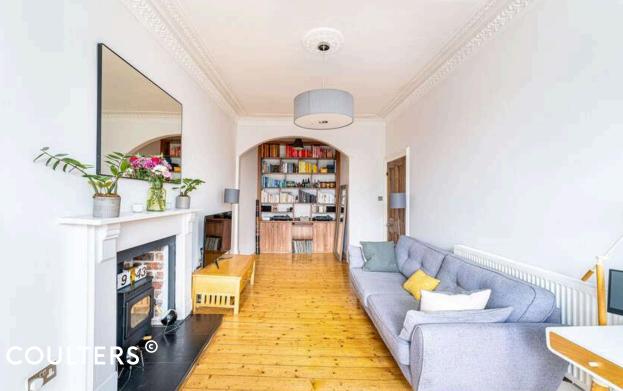

## TAKE A LOOK INSIDE

30/8 Craighall Crescent is a stunning, beautifully presented top floor flat, forming part of a traditional Victorian property in the sought after area of Trinity. This gorgeous apartment elegantly embraces fine period features such as cornice work, high ceilings, press cupboards, stripped & sanded floors with contemporary modern décor, fixtures and fittings. The wonderful bay windowed sitting room has delightful views across the treetops towards Edinburgh Castle, Arthur's Seat and Holyrood park and overlooks a shared green on the street. The mantlepiece with functioning log burning stove makes a lovely focal point in the room.