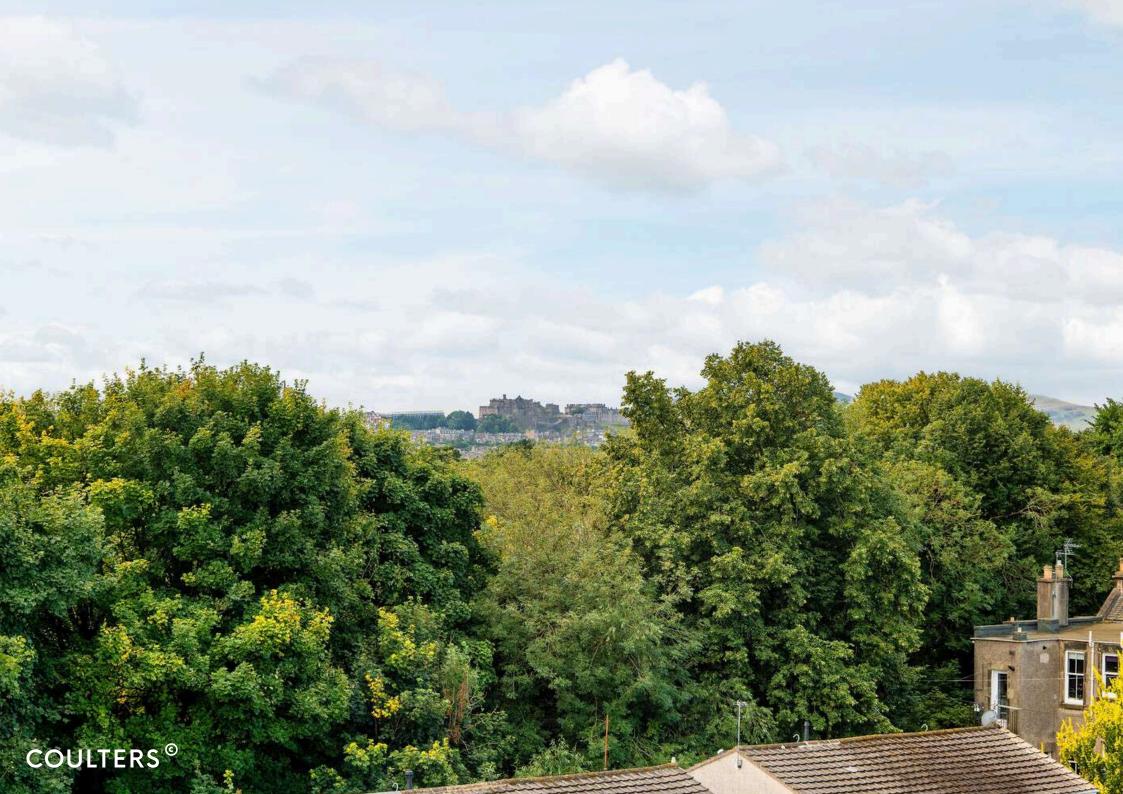

## TAKE A LOOK INSIDE

30/8 Craighall Crescent is a stunning, beautifully presented top floor flat, forming part of a traditional Victorian property in the sought after area of Trinity. This gorgeous apartment elegantly embraces fine period features such as cornice work, high ceilings, press cupboards, stripped & sanded floors with contemporary modern décor, fixtures and fittings. The wonderful bay windowed sitting room has delightful views across the treetops towards Edinburgh Castle, Arthur's Seat and Holyrood park and overlooks a shared green on the street. The mantlepiece with functioning log burning stove makes a lovely focal point in the room.