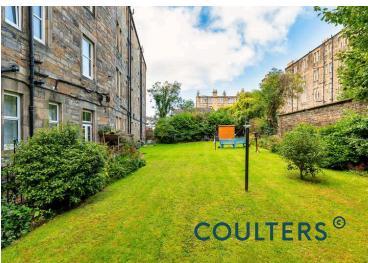

A well kept communal garden is situated to the rear, mainly laid to lawn with established borders. Unrestricted parking is available on the street outside.