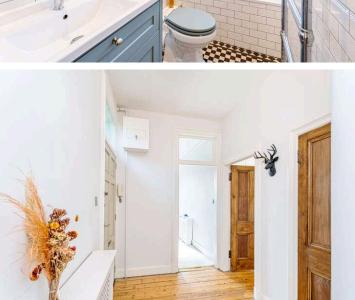

The impressive kitchen is fitted with stylish wall and base mounted cabinetry which flanks one wall and a separate island with breakfast bar, all with wood worktops. The integrated appliances include a gas hob with overhead extractor hood, oven, fridge/freezer and dishwasher. There are two attractive double bedrooms, one to the front, the other to the rear. A sleek white bathroom comprising bath (with rainfall shower over), WC, wash hand basin and underfloor heating completes the accommodation. Heating and hot water is provided by gas central heating and there is double glazing throughout.