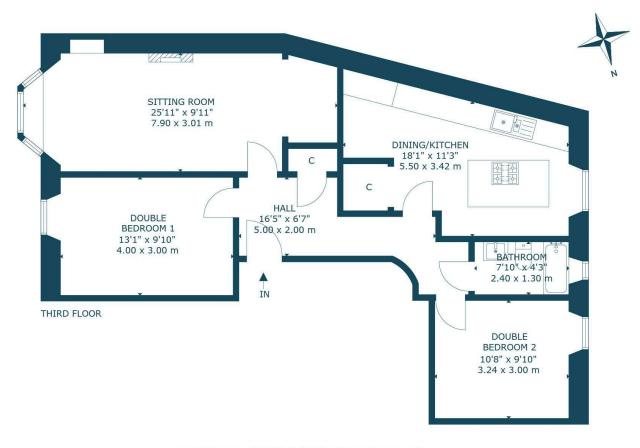

### EXTRAS

The blinds, curtains, light fittings, fitted floor coverings, integrated kitchen appliances and dishwasher are included in the sale price.

30/8 CRAIGHALL CRESCENT, TRINITY, EDINBURGH, EH6 4RZ NOT TO SCALE - FOR ILLUSTRATIVE PURPOSES ONLY APPROXIMATE GROSS INTERNAL FLOOR AREA 885 SQ FT / 82 SQ M All measurements and fixtures including doors and windows are approximate and should be independently verified. Copyright © Nest Marketing www.nest-marketing.co.uk