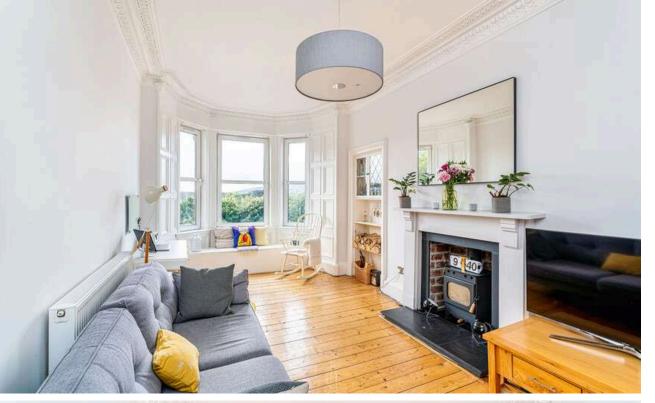

## TAKE A LOOK INSIDE

30/8 Craighall Crescent is a stunning, beautifully presented top floor flat, forming part of a traditional Victorian property in the sought after area of Trinity. This gorgeous apartment elegantly embraces fine period features such as cornice work, high ceilings, press cupboards, stripped & sanded floors with contemporary modern décor, fixtures and fittings. The wonderful bay windowed sitting room has delightful views across the treetops towards Edinburgh Castle, Arthur's Seat and Holyrood park and overlooks a shared green on the street. The mantlepiece with functioning log burning stove makes a lovely focal point in the room.