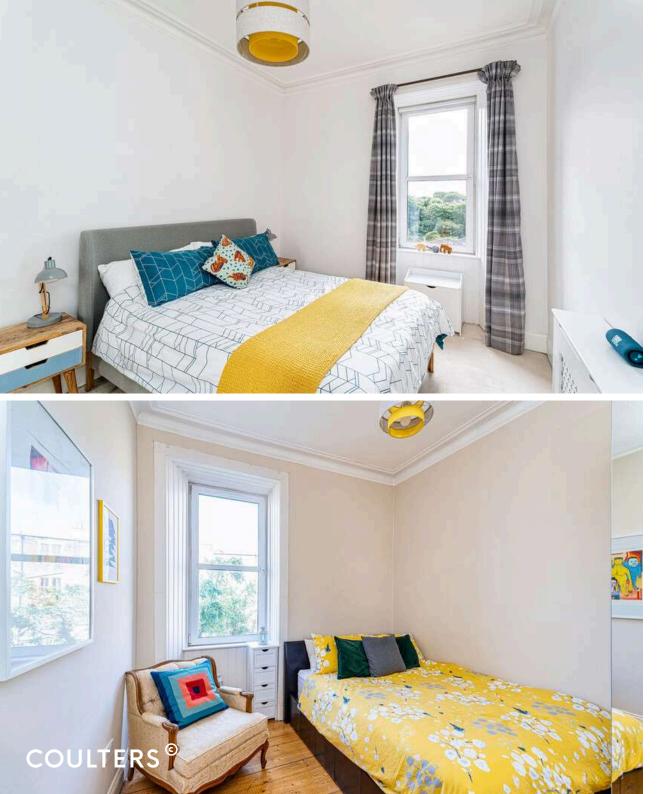

The impressive kitchen is fitted with stylish wall and base mounted cabinetry which flanks one wall and a separate island with breakfast bar, all with wood worktops. The integrated appliances include a gas hob with overhead extractor hood, oven, fridge/freezer and dishwasher. There are two attractive double bedrooms, one to the front, the other to the rear. A sleek white bathroom comprising bath (with rainfall shower over), WC, wash hand basin and underfloor heating completes the accommodation. Heating and hot water is provided by gas central heating and there is double glazing throughout.