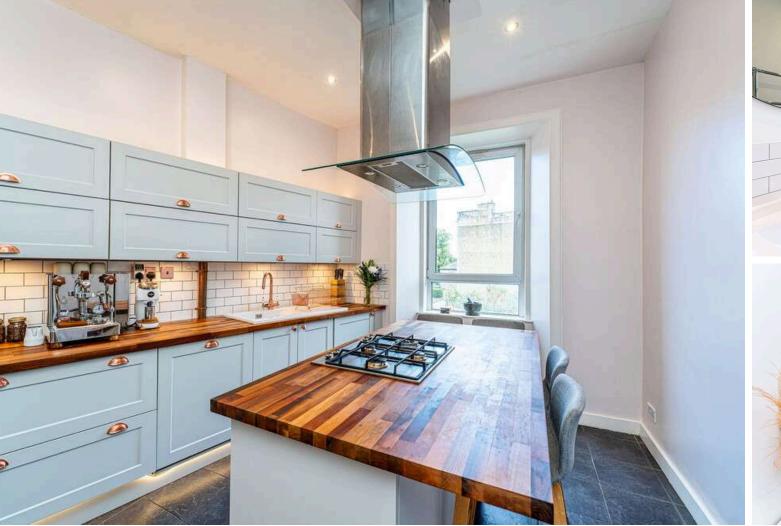

The impressive kitchen is fitted with stylish wall and base mounted cabinetry which flanks one wall and a separate island with breakfast bar, all with wood worktops. The integrated appliances include a gas hob with overhead extractor hood, oven, fridge/freezer and dishwasher. There are two attractive double bedrooms, one to the front, the other to the rear. A sleek white bathroom comprising bath (with rainfall shower over), WC, wash hand basin and underfloor heating completes the accommodation. Heating and hot water is provided by gas central heating and there is double glazing throughout.