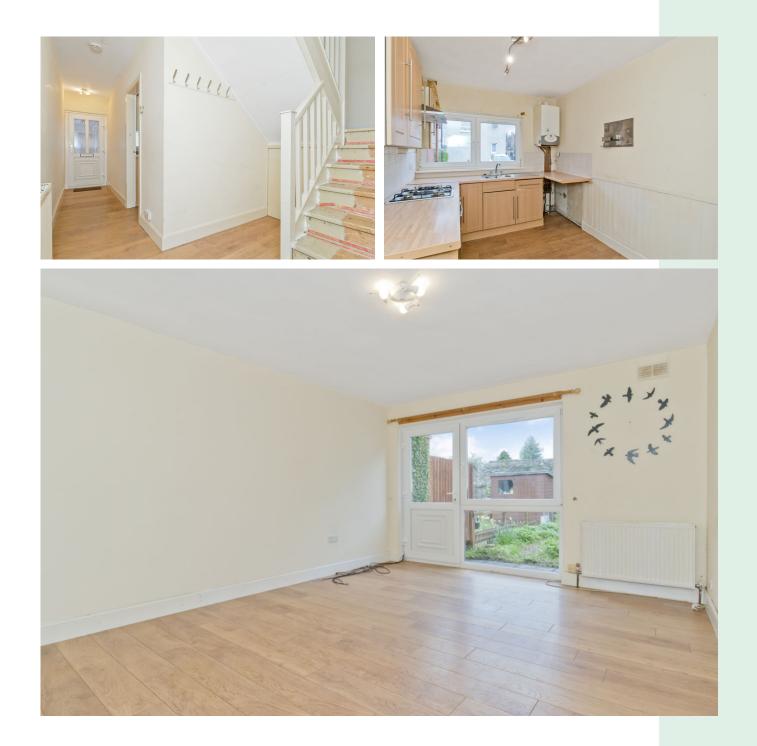

## SUMMARY

This mid-terraced house is situated within an established residential area of Haddington and offers two bedrooms, a living room, a dining kitchen, and a bathroom, plus a private southfacing garden and allocated residential parking. The home offers an exciting blank canvas for the new owner to modernise and style to their own tastes and requirements, and it is sure to appeal to first-time buyers, professionals, couples, young families, and rental investors. The home lies a stone's throw from Neilson Park and within easy reach of Haddington's excellent amenities. It is a short walk to the town centre, sports centre and local schools.

## FEATURES

- Mid-terraced house in Haddington
- Excellent opportunity for modernisation
- Sheltered porch with external store
- Entrance hallway with built-in storage
- South-facing living room with garden access
- Bright dining kitchen
- Two double bedrooms (one with built-in storage)
- Three-piece bathroom
- South-facing rear garden with direct access to park
- Allocated residential parking
- Gas central heating and double glazing