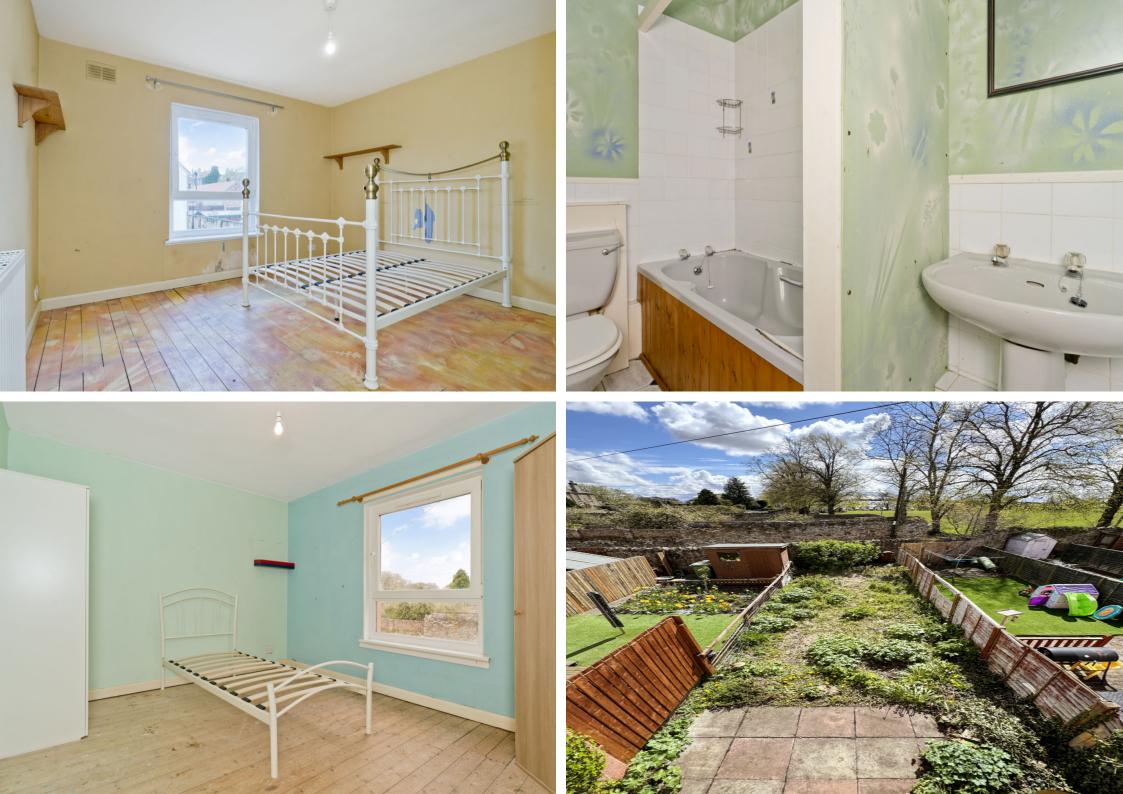

## SUMMARY

This mid-terraced house is situated within an established residential area of Haddington and offers two bedrooms, a living room, a dining kitchen, and a bathroom, plus a private southfacing garden and allocated residential parking. The home offers an exciting blank canvas for the new owner to modernise and style to their own tastes and requirements, and it is sure to appeal to first-time buyers, professionals, couples, young families, and rental investors. The home lies a stone's throw from Neilson Park and within easy reach of Haddington's excellent amenities. It is a short walk to the town centre, sports centre and local schools.

## FEATURES

- Mid-terraced house in Haddington
- Excellent opportunity for modernisation
- Sheltered porch with external store
- Entrance hallway with built-in storage
- South-facing living room with garden access
- Bright dining kitchen
- Two double bedrooms (one with built-in storage)
- Three-piece bathroom
- South-facing rear garden with direct access to park
- Allocated residential parking
- Gas central heating and double glazing