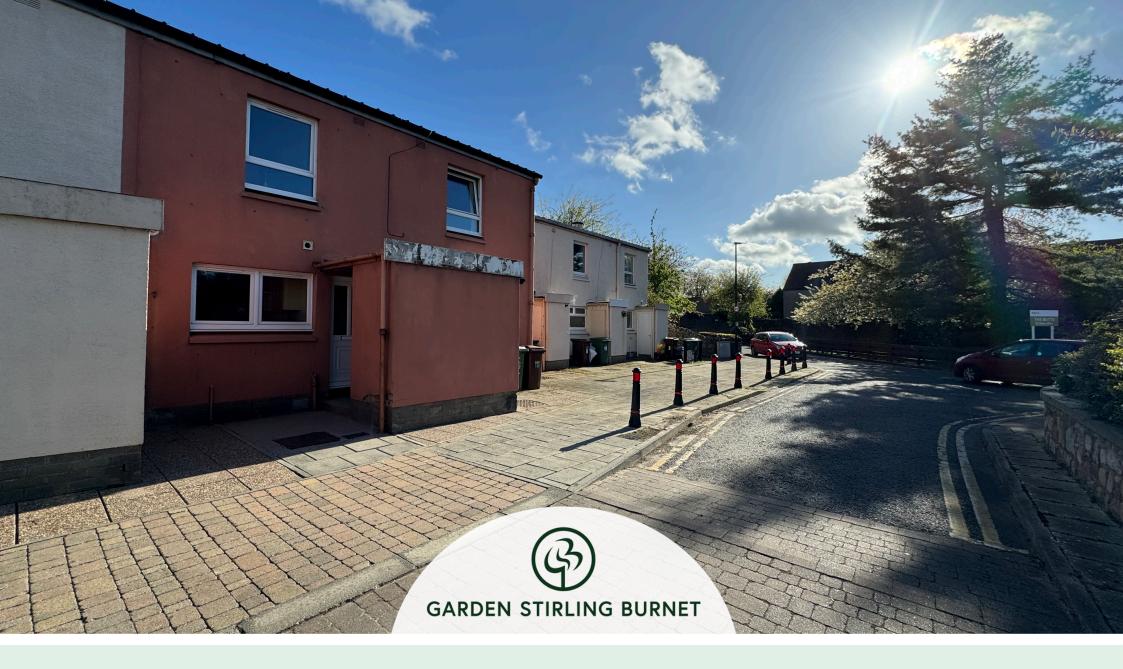

**15 LANGRIGGS** HADDINGTON, EAST LOTHIAN, EH41 4BY

## SUMMARY

This mid-terraced house is situated within an established residential area of Haddington and offers two bedrooms, a living room, a dining kitchen, and a bathroom, plus a private southfacing garden and allocated residential parking. The home offers an exciting blank canvas for the new owner to modernise and style to their own tastes and requirements, and it is sure to appeal to first-time buyers, professionals, couples, young families, and rental investors. The home lies a stone's throw from Neilson Park and within easy reach of Haddington's excellent amenities. It is a short walk to the town centre, sports centre and local schools.

## FEATURES

- Mid-terraced house in Haddington
- Excellent opportunity for modernisation
- Sheltered porch with external store
- Entrance hallway with built-in storage
- South-facing living room with garden access
- Bright dining kitchen
- Two double bedrooms (one with built-in storage)
- Three-piece bathroom
- South-facing rear garden with direct access to park
- Allocated residential parking
- Gas central heating and double glazing