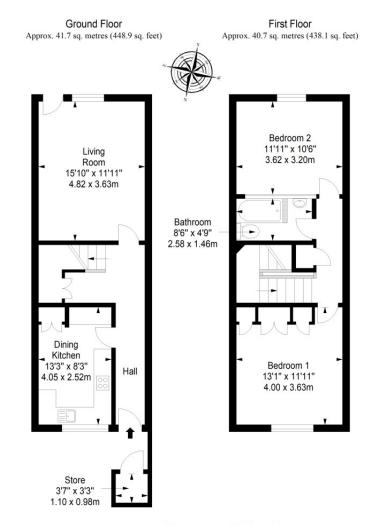

e glazing





OFFERS TO: 22 Hardgate Haddington EH41 3JS

Tel: 01620 825 368 Fax: 01620 824 671

DX540733 Haddington



## HOUSE SALES

If you have a house to sell, we provide free pre-sales advice, including valuation. We will visit your home and discuss in detail all aspects of selling and buying, including costs and marketing strategy, and will explain GSB Properties' comprehensive services.

 While these Sales Particulars are believed to be correct, their accuracy is not warranted and they do not form any part of any contract. All sizes are approximate.
Interested parties are advised to note interest through their solicitor as soon as possible in order to be kept informed should a Closing Date be set. The seller will not be bound to accept the highest or any offer.

## **FLOORPLAN**



Total area: approx. 82.4 sq. metres (887.0 sq. feet)