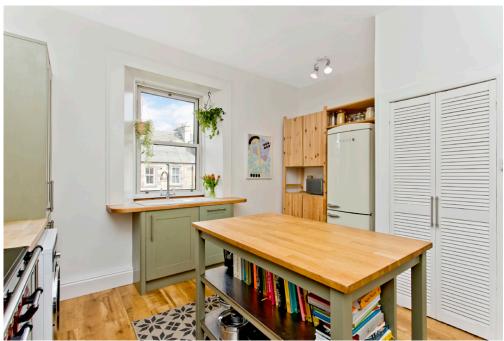

#### Property Summary

- · Main-door double-upper villa in Leith
- Wonderful views of Calton Hill
- · Part of a handsome traditional terrace
- Entrance vestibule and hall with WC
- Elegant living/dining room with west-facing bay window and log-burner
- Airy, attractively appointed breakfasting kitchen
- Principal bedroom with walk-in and built-in wardrobes
- Two versatile further bedrooms
- · Contemporary bathroom with rainfall shower-over-bath
- Mature private garden
- Unrestricted on-street parking
- Gas central heating and double glazing
- EPC Rating D | Council Tax Band D

Elegant living/dining room with log-burner and an airy, attractively appointed breakfasting kitchen

Principal bedroom, two versatile further bedrooms and a contemporary bathroom with rainfall shower-over-bath