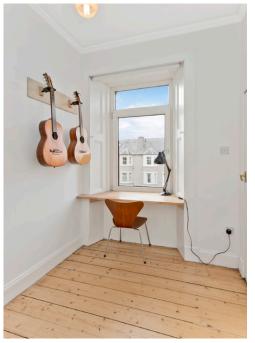

#### Property Summary

- · Main-door double-upper villa in Leith
- Wonderful views of Calton Hill
- · Part of a handsome traditional terrace
- Entrance vestibule and hall with WC
- Elegant living/dining room with west-facing bay window and log-burner
- Airy, attractively appointed breakfasting kitchen
- Principal bedroom with walk-in and built-in wardrobes
- Two versatile further bedrooms
- · Contemporary bathroom with rainfall shower-over-bath
- Mature private garden
- Unrestricted on-street parking
- Gas central heating and double glazing
- EPC Rating D | Council Tax Band D

Elegant living/dining room with log-burner and an airy, attractively appointed breakfasting kitchen

Principal bedroom, two versatile further bedrooms and a contemporary bathroom with rainfall shower-over-bath