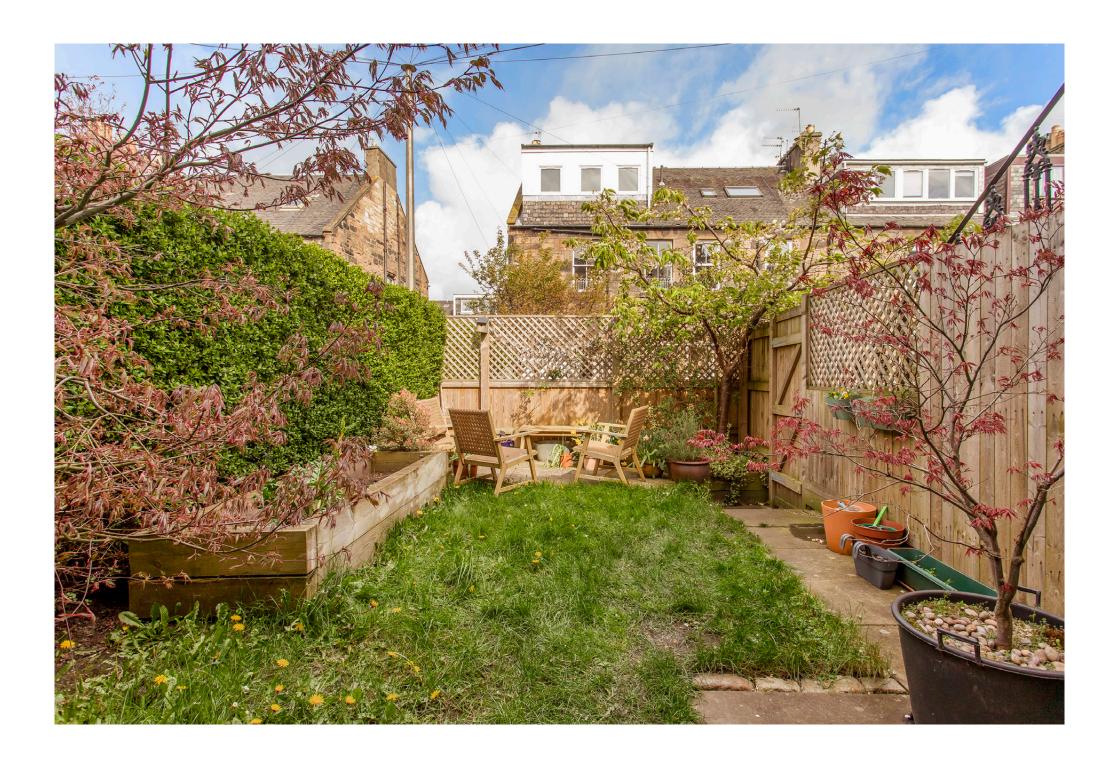

## 25 Woodville Terrace

Forming part of a handsome traditional terrace in Leith, within the Lochend Colonies conservation area, this three-bedroom main-door upper villa offers beautifully presented accommodation with modern fixtures and fittings, neutral décor throughout, and lovely characterful features. Furthermore, it boasts wonderful open views encompassing Calton Hill and its many iconic monuments and buildings. The villa benefits from enviable close proximity to a wealth of amenities, such as a selection of shops and everyday essential services, primary and secondary schools (both catchment schools are within easy walking distance), transport links across the city, and open spaces including Leith Links.

#### Property Summary

- · Main-door double-upper villa in Leith
- Wonderful views of Calton Hill
- · Part of a handsome traditional terrace
- Entrance vestibule and hall with WC
- Elegant living/dining room with west-facing bay window and log-burner
- Airy, attractively appointed breakfasting kitchen
- Principal bedroom with walk-in and built-in wardrobes
- Two versatile further bedrooms
- · Contemporary bathroom with rainfall shower-over-bath
- Mature private garden
- Unrestricted on-street parking
- Gas central heating and double glazing
- EPC Rating D | Council Tax Band D