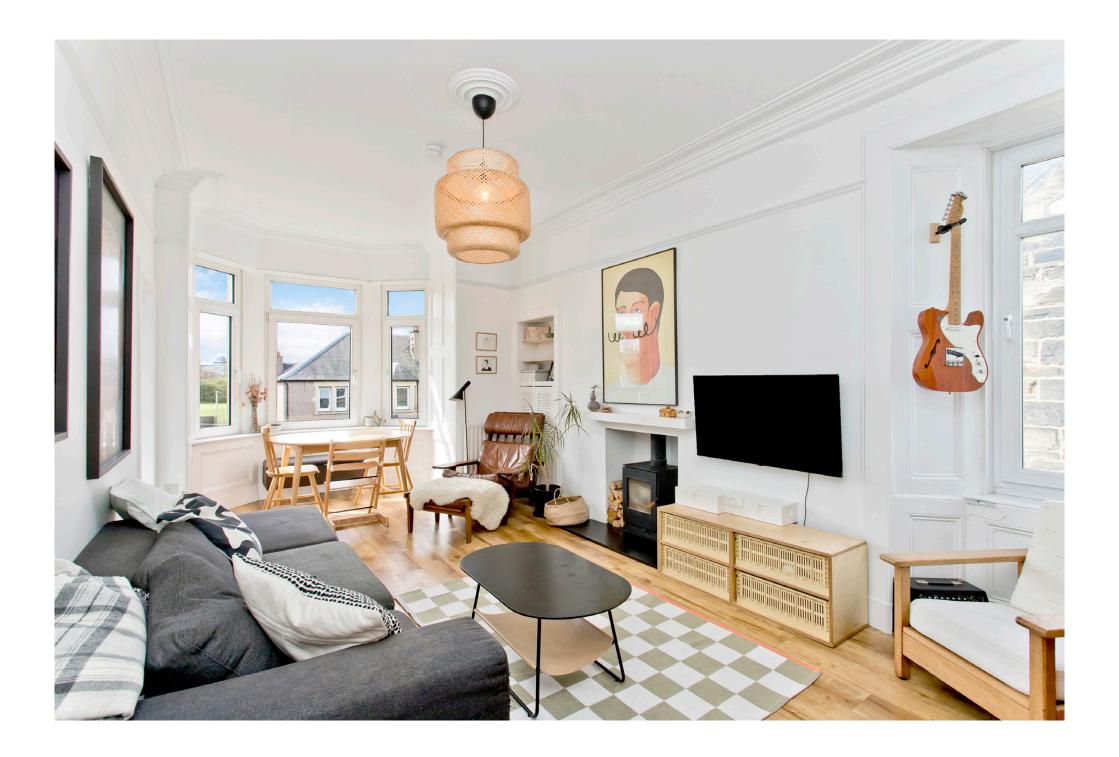

#### Property Summary

- · Main-door double-upper villa in Leith
- Wonderful views of Calton Hill
- · Part of a handsome traditional terrace
- Entrance vestibule and hall with WC
- Elegant living/dining room with west-facing bay window and log-burner
- Airy, attractively appointed breakfasting kitchen
- Principal bedroom with walk-in and built-in wardrobes
- Two versatile further bedrooms
- · Contemporary bathroom with rainfall shower-over-bath
- Mature private garden
- Unrestricted on-street parking
- Gas central heating and double glazing
- EPC Rating D | Council Tax Band D

Elegant living/dining room with log-burner and an airy, attractively appointed breakfasting kitchen

Principal bedroom, two versatile further bedrooms and a contemporary bathroom with rainfall shower-over-bath