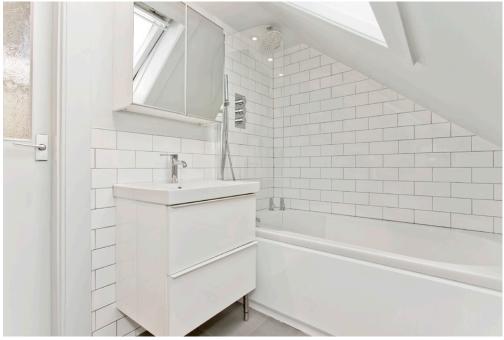

#### Property Summary

- · Main-door double-upper villa in Leith
- Wonderful views of Calton Hill
- · Part of a handsome traditional terrace
- Entrance vestibule and hall with WC
- Elegant living/dining room with west-facing bay window and log-burner
- Airy, attractively appointed breakfasting kitchen
- Principal bedroom with walk-in and built-in wardrobes
- Two versatile further bedrooms
- · Contemporary bathroom with rainfall shower-over-bath
- Mature private garden
- Unrestricted on-street parking
- Gas central heating and double glazing
- EPC Rating D | Council Tax Band D

Elegant living/dining room with log-burner and an airy, attractively appointed breakfasting kitchen

Principal bedroom, two versatile further bedrooms and a contemporary bathroom with rainfall shower-over-bath