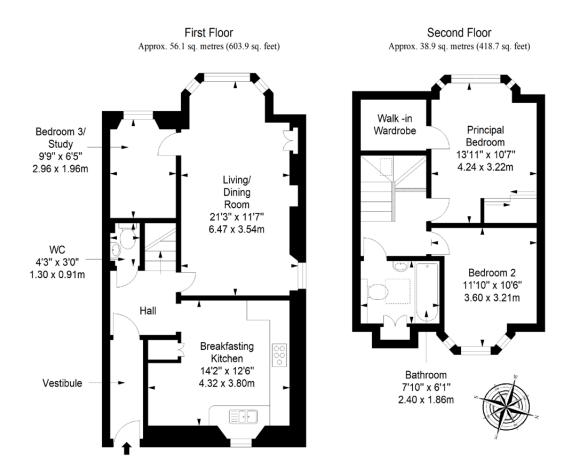

#### Property Summary

- · Main-door double-upper villa in Leith
- Wonderful views of Calton Hill
- · Part of a handsome traditional terrace
- Entrance vestibule and hall with WC
- Elegant living/dining room with west-facing bay window and log-burner
- Airy, attractively appointed breakfasting kitchen
- Principal bedroom with walk-in and built-in wardrobes
- Two versatile further bedrooms
- · Contemporary bathroom with rainfall shower-over-bath
- Mature private garden
- Unrestricted on-street parking
- Gas central heating and double glazing
- EPC Rating D | Council Tax Band D

Elegant living/dining room with log-burner and an airy, attractively appointed breakfasting kitchen

Principal bedroom, two versatile further bedrooms and a contemporary bathroom with rainfall shower-over-bath

Total area: approx. 95.0 sq. metres (1022.6 sq. feet)