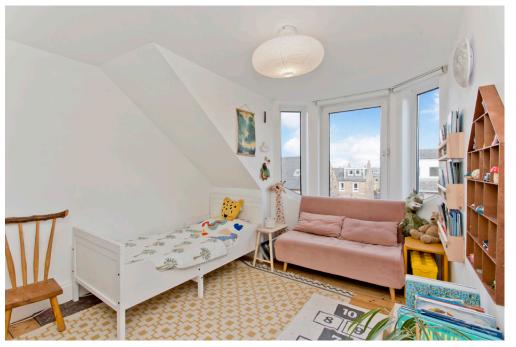

#### Property Summary

- · Main-door double-upper villa in Leith
- Wonderful views of Calton Hill
- · Part of a handsome traditional terrace
- Entrance vestibule and hall with WC
- Elegant living/dining room with west-facing bay window and log-burner
- Airy, attractively appointed breakfasting kitchen
- Principal bedroom with walk-in and built-in wardrobes
- Two versatile further bedrooms
- · Contemporary bathroom with rainfall shower-over-bath
- Mature private garden
- Unrestricted on-street parking
- Gas central heating and double glazing
- EPC Rating D | Council Tax Band D

Elegant living/dining room with log-burner and an airy, attractively appointed breakfasting kitchen

Principal bedroom, two versatile further bedrooms and a contemporary bathroom with rainfall shower-over-bath