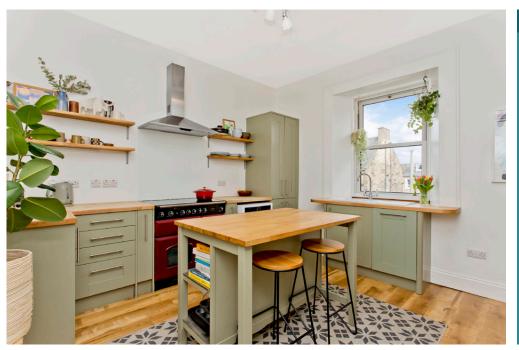

#### Property Summary

- · Main-door double-upper villa in Leith
- Wonderful views of Calton Hill
- · Part of a handsome traditional terrace
- Entrance vestibule and hall with WC
- Elegant living/dining room with west-facing bay window and log-burner
- Airy, attractively appointed breakfasting kitchen
- Principal bedroom with walk-in and built-in wardrobes
- Two versatile further bedrooms
- · Contemporary bathroom with rainfall shower-over-bath
- Mature private garden
- Unrestricted on-street parking
- Gas central heating and double glazing
- EPC Rating D | Council Tax Band D

Elegant living/dining room with log-burner and an airy, attractively appointed breakfasting kitchen

Principal bedroom, two versatile further bedrooms and a contemporary bathroom with rainfall shower-over-bath