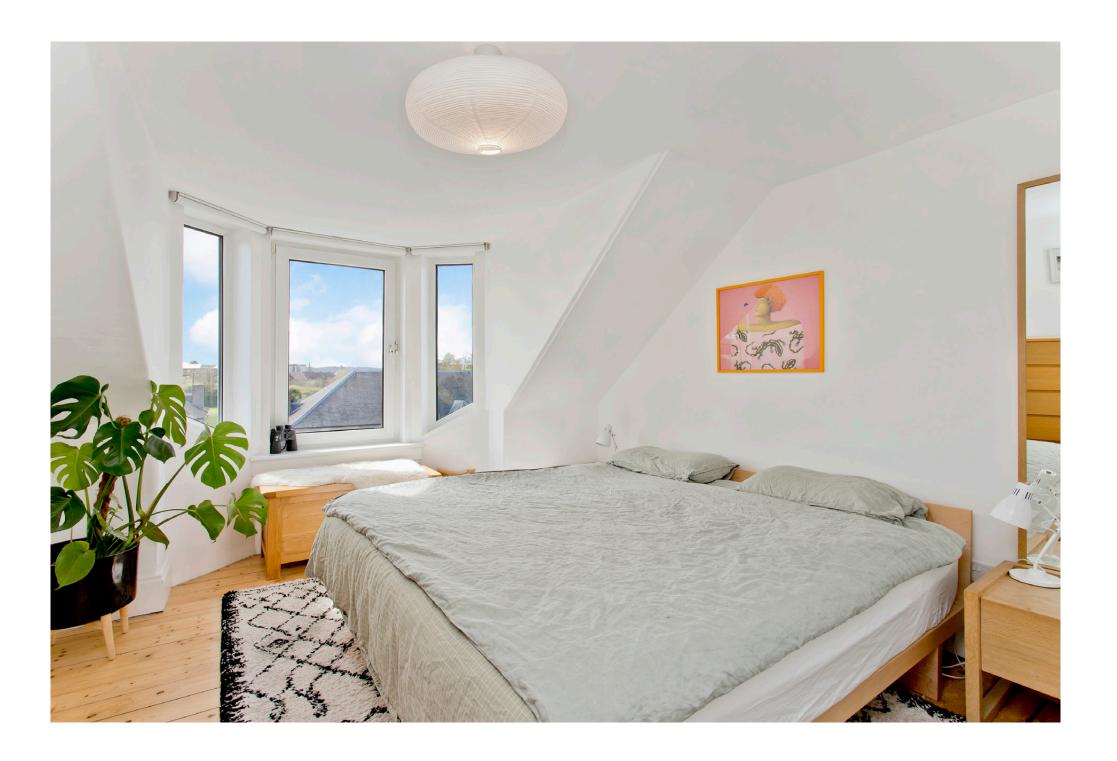

#### Property Summary

- · Main-door double-upper villa in Leith
- Wonderful views of Calton Hill
- · Part of a handsome traditional terrace
- Entrance vestibule and hall with WC
- Elegant living/dining room with west-facing bay window and log-burner
- Airy, attractively appointed breakfasting kitchen
- Principal bedroom with walk-in and built-in wardrobes
- Two versatile further bedrooms
- · Contemporary bathroom with rainfall shower-over-bath
- Mature private garden
- Unrestricted on-street parking
- Gas central heating and double glazing
- EPC Rating D | Council Tax Band D

Elegant living/dining room with log-burner and an airy, attractively appointed breakfasting kitchen

Principal bedroom, two versatile further bedrooms and a contemporary bathroom with rainfall shower-over-bath