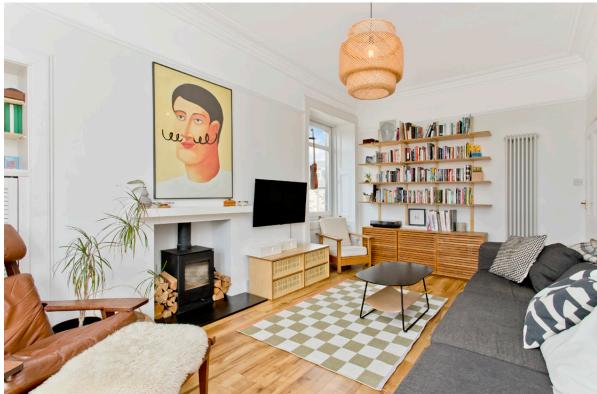

#### Property Summary

- · Main-door double-upper villa in Leith
- Wonderful views of Calton Hill
- · Part of a handsome traditional terrace
- Entrance vestibule and hall with WC
- Elegant living/dining room with west-facing bay window and log-burner
- Airy, attractively appointed breakfasting kitchen
- Principal bedroom with walk-in and built-in wardrobes
- Two versatile further bedrooms
- · Contemporary bathroom with rainfall shower-over-bath
- Mature private garden
- Unrestricted on-street parking
- Gas central heating and double glazing
- EPC Rating D | Council Tax Band D

Elegant living/dining room with log-burner and an airy, attractively appointed breakfasting kitchen

Principal bedroom, two versatile further bedrooms and a contemporary bathroom with rainfall shower-over-bath