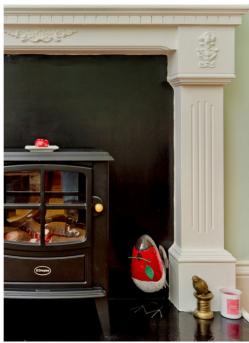

## **FEATURES**

- Main-door ground-floor flat in Slateford
- Part of a handsome, traditional building
- Entrance vestibule and hall with built-in storage
- Bay-fronted living/dining room with fireplace, cornicing, and a ceiling rose
- Modern fitted kitchen
- Bright and spacious double bedroom
- Single bedroom/study space
- Attractive, contemporary shower room
- Separate two-piece WC
- Low-maintenance front garden
- Controlled on-street parking (Zone S4)