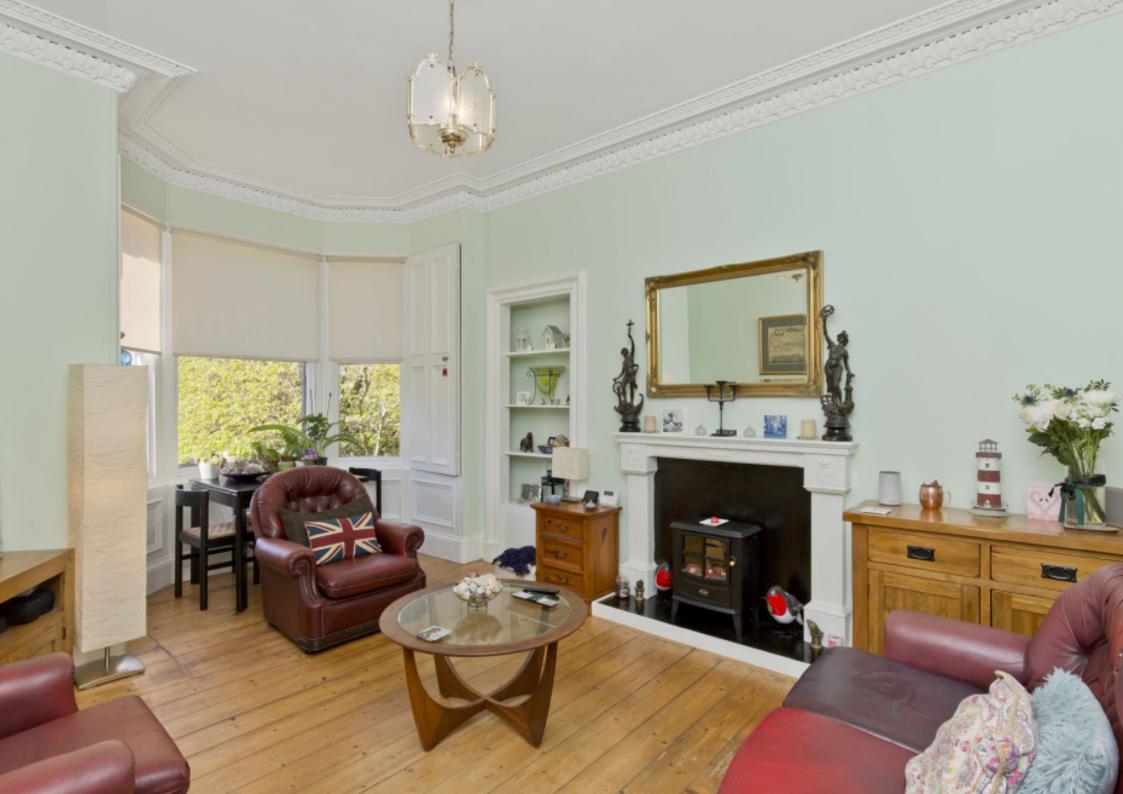

## **FEATURES**

- Main-door ground-floor flat in Slateford
- Part of a handsome, traditional building
- Entrance vestibule and hall with built-in storage
- Bay-fronted living/dining room with fireplace, cornicing, and a ceiling rose
- Modern fitted kitchen
- Bright and spacious double bedroom
- Single bedroom/study space
- Attractive, contemporary shower room
- Separate two-piece WC
- Low-maintenance front garden
- Controlled on-street parking (Zone S4)

"THE FLAT IS WELL-PRESENTED WITH ATTRACTIVE, MODERN INTERIORS AND A WEALTH OF PERIOD FEATURES."

Total area: approx. 57.5 sq. metres (618.9 sq. feet)

GILSONGRAY.CO.UK