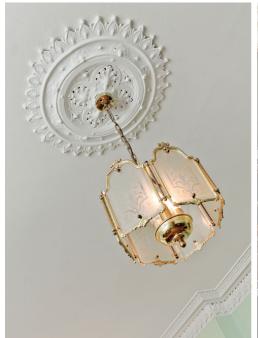

## **FEATURES**

- Main-door ground-floor flat in Slateford
- Part of a handsome, traditional building
- Entrance vestibule and hall with built-in storage
- Bay-fronted living/dining room with fireplace, cornicing, and a ceiling rose
- Modern fitted kitchen
- Bright and spacious double bedroom
- Single bedroom/study space
- Attractive, contemporary shower room
- Separate two-piece WC
- Low-maintenance front garden
- Controlled on-street parking (Zone S4)