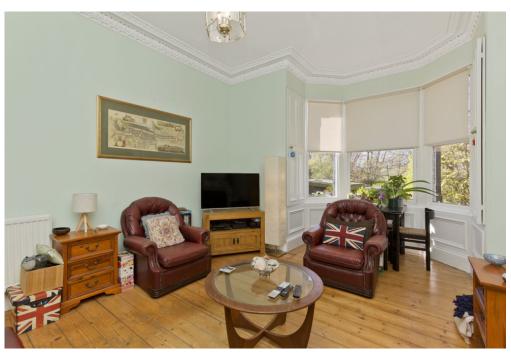

# **4 LAUREL TERRACE**

Slateford, Edinburgh, EH11 1NY

Situated in Slateford, within the Slateford (Flowers) conservation area, this ground-floor flat forms part of a handsome, traditional terrace. Offering two bedrooms, a spacious reception room, a kitchen, a shower room, and a separate WC, the villa is presented in move-in condition with modern fixtures and fittings, a tasteful palette of décor, and lovely period features. It also boasts its own private garden and is ideally situated close to excellent amenities such as a selection of shops and other everyday essentials, schools, transport links across the city, and scenic open spaces.

## **FEATURES**

- Main-door ground-floor flat in Slateford
- Part of a handsome, traditional building
- Entrance vestibule and hall with built-in storage
- Bay-fronted living/dining room with fireplace, cornicing, and a ceiling rose
- Modern fitted kitchen
- Bright and spacious double bedroom
- Single bedroom/study space
- Attractive, contemporary shower room
- Separate two-piece WC
- Low-maintenance front garden
- Controlled on-street parking (Zone S4)