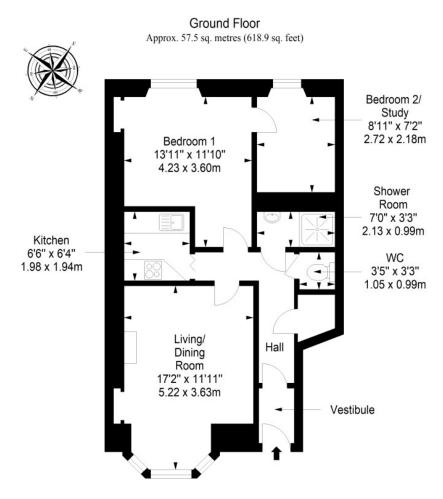

"THE FLAT IS WELL-PRESENTED WITH ATTRACTIVE, MODERN INTERIORS AND A WEALTH OF PERIOD FEATURES."

Total area: approx. 57.5 sq. metres (618.9 sq. feet)

GILSONGRAY.CO.UK