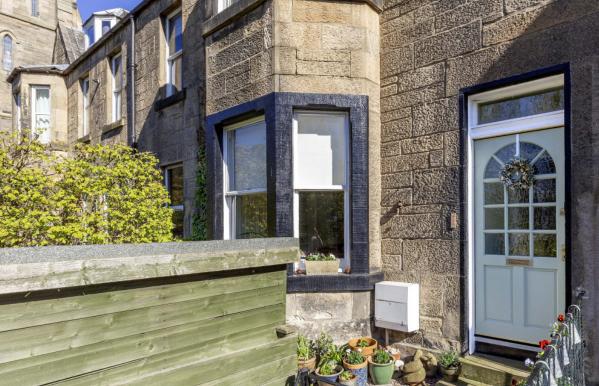

## **FEATURES**

- Main-door ground-floor flat in Slateford
- Part of a handsome, traditional building
- Entrance vestibule and hall with built-in storage
- Bay-fronted living/dining room with fireplace, cornicing, and a ceiling rose
- Modern fitted kitchen
- Bright and spacious double bedroom
- Single bedroom/study space
- Attractive, contemporary shower room
- Separate two-piece WC
- Low-maintenance front garden
- Controlled on-street parking (Zone S4)