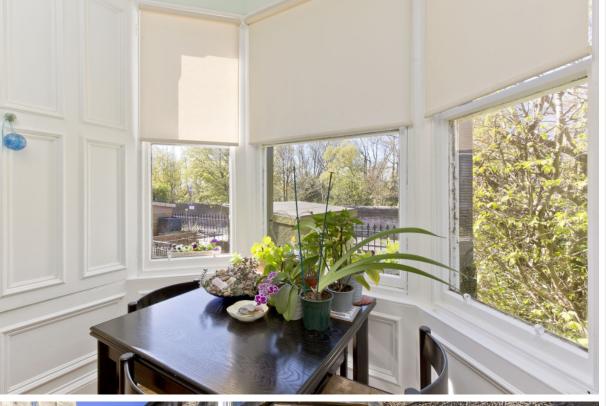

## **FEATURES**

- Main-door ground-floor flat in Slateford
- Part of a handsome, traditional building
- Entrance vestibule and hall with built-in storage
- Bay-fronted living/dining room with fireplace, cornicing, and a ceiling rose
- Modern fitted kitchen
- Bright and spacious double bedroom
- Single bedroom/study space
- Attractive, contemporary shower room
- Separate two-piece WC
- Low-maintenance front garden
- Controlled on-street parking (Zone S4)