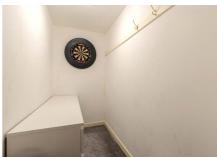

### **Description**

Internally, the property is in good decorative order and move-in condition while briefly comprising of; welcoming entrance hallway with superb storage provisions, light and airy lounge/diner with a sizeable cupboard and room for a small dining table and chairs, fully-fitted kitchen with some integrated white goods while being styled with white units and a grey worktop, good sized double bedroom with room for freestanding furniture and different configurations, box room allowing for flexible use as storage or a home office, and a stylish partially-tiled bathroom suite with an rainfall shower, in-built shelving and a heated towel rail.