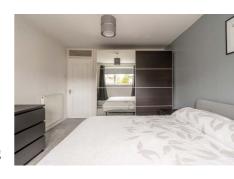

### **Description**

Internally, the property is in good decorative order and move-in condition while briefly comprising of; welcoming entrance hallway with superb storage provisions, light and airy lounge/diner with a sizeable cupboard and room for a small dining table and chairs, fully-fitted kitchen with some integrated white goods while being styled with white units and a grey worktop, good sized double bedroom with room for freestanding furniture and different configurations, box room allowing for flexible use as storage or a home office, and a stylish partially-tiled bathroom suite with an rainfall shower, in-built shelving and a heated towel rail.