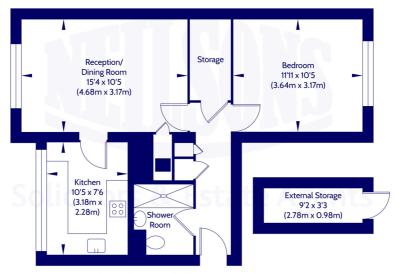

### **Description**

Internally, the property is in good decorative order and move-in condition while briefly comprising of; welcoming entrance hallway with superb storage provisions, light and airy lounge/diner with a sizeable cupboard and room for a small dining table and chairs, fully-fitted kitchen with some integrated white goods while being styled with white units and a grey worktop, good sized double bedroom with room for freestanding furniture and different configurations, box room allowing for flexible use as storage or a home office, and a stylish partially-tiled bathroom suite with an rainfall shower, in-built shelving and a heated towel rail.

#### Approx. Gross Internal Floor Area 48.37 Sq M / 521 Sq Ft.

#### **Ground Floor**

Area excludes garages, outbuildings, attics and eaves if applicable.
All measurements are approximate. Not to scale. For identification only.
© 2024 Neilsons Solicitors & Estate Agents. Plans by Planography.co.uk