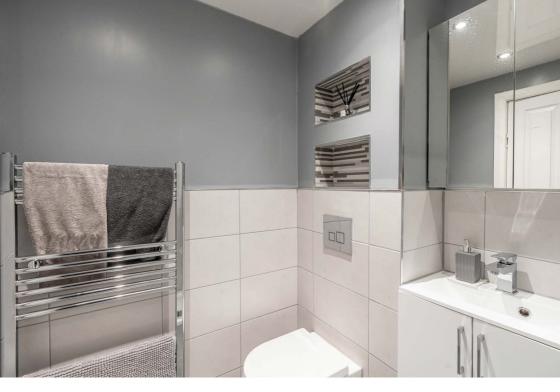

### **Description**

Internally, the property is in good decorative order and move-in condition while briefly comprising of; welcoming entrance hallway with superb storage provisions, light and airy lounge/diner with a sizeable cupboard and room for a small dining table and chairs, fully-fitted kitchen with some integrated white goods while being styled with white units and a grey worktop, good sized double bedroom with room for freestanding furniture and different configurations, box room allowing for flexible use as storage or a home office, and a stylish partially-tiled bathroom suite with an rainfall shower, in-built shelving and a heated towel rail.