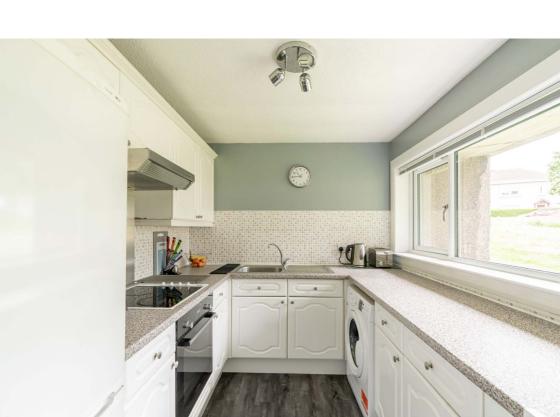

### **Description**

Internally, the property is in good decorative order and move-in condition while briefly comprising of; welcoming entrance hallway with superb storage provisions, light and airy lounge/diner with a sizeable cupboard and room for a small dining table and chairs, fully-fitted kitchen with some integrated white goods while being styled with white units and a grey worktop, good sized double bedroom with room for freestanding furniture and different configurations, box room allowing for flexible use as storage or a home office, and a stylish partially-tiled bathroom suite with an rainfall shower, in-built shelving and a heated towel rail.