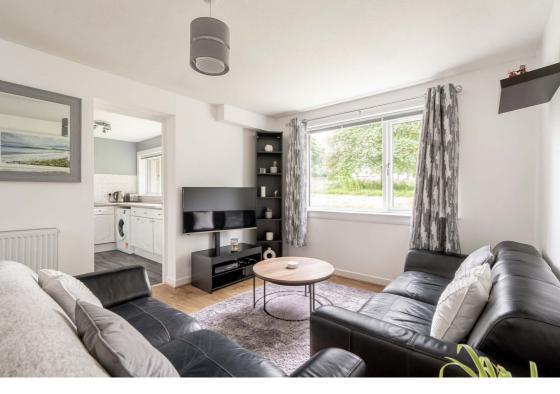

### **Description**

Internally, the property is in good decorative order and move-in condition while briefly comprising of; welcoming entrance hallway with superb storage provisions, light and airy lounge/diner with a sizeable cupboard and room for a small dining table and chairs, fully-fitted kitchen with some integrated white goods while being styled with white units and a grey worktop, good sized double bedroom with room for freestanding furniture and different configurations, box room allowing for flexible use as storage or a home office, and a stylish partially-tiled bathroom suite with an rainfall shower, in-built shelving and a heated towel rail.

#### **Extras**

Selected fixtures and fittings, including; integrated electric hob, oven and extractor hood, light fittings, fitted blinds and floor coverings. Other items may be available through separate negotiation.