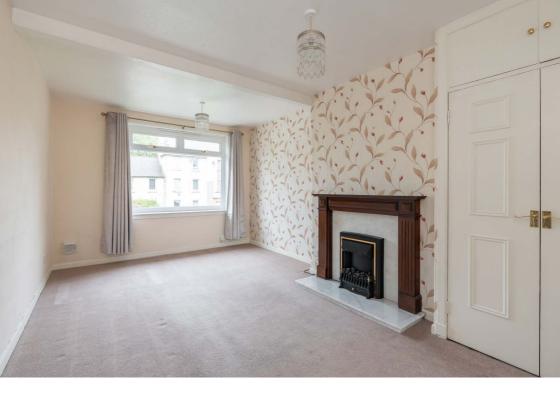

### **Description**

The internal accommodation briefly comprises; welcoming entrance hallway, light and airy reception room with electric fireplace and ample space for a dining table and chairs, fitted kitchen with a range of base and wall mounted units, spacious principal bedroom with fitted wardrobes, good sized second double bedroom, and a bathroom with three-piece suite and shower over bath. Further benefits include gas central heating and partial double glazing.