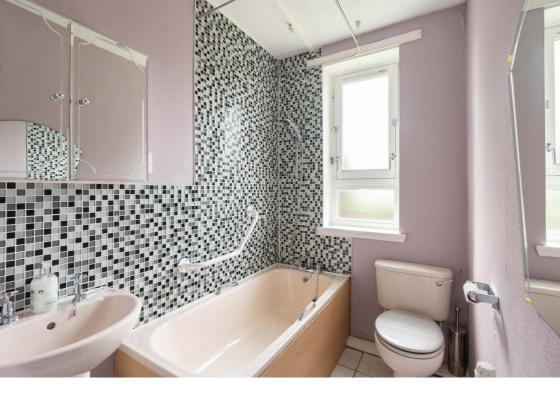

### **Description**

The internal accommodation briefly comprises; welcoming entrance hallway, light and airy reception room with electric fireplace and ample space for a dining table and chairs, fitted kitchen with a range of base and wall mounted units, spacious principal bedroom with fitted wardrobes, good sized second double bedroom, and a bathroom with three-piece suite and shower over bath. Further benefits include gas central heating and partial double glazing.