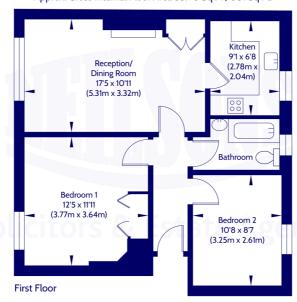

### **Description**

The internal accommodation briefly comprises; welcoming entrance hallway, light and airy reception room with electric fireplace and ample space for a dining table and chairs, fitted kitchen with a range of base and wall mounted units, spacious principal bedroom with fitted wardrobes, good sized second double bedroom, and a bathroom with three-piece suite and shower over bath. Further benefits include gas central heating and partial double glazing.

#### Approx. Gross Internal Floor Area 53.98 Sq M / 581 Sq Ft.

Area excludes garages, outbuildings, attics and eaves if applicable.

All measurements are approximate. Not to scale. For identification only.