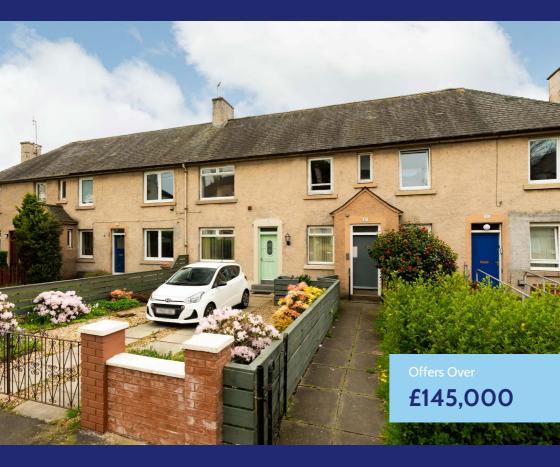

# 53/1 Loganlea Place

## Craigentinny | Edinburgh | EH7 6PE

A fantastic opportunity has arisen to purchase this spacious first floor (four in a block) flat, located on an established residential street, in the popular Craigentinny area of Edinburgh. The property would now benefit from some modernisation/upgrading and boasts a substantial area of private garden to the rear of the building.

- 2 Bedrooms
- 1 Public Room
- 1 Bathroom
- On Street Parking
- Private Rear Garden
- PEPC Rating D
- Council Tax Band C

### **Gardens & Parking**

There is a substantial area of private garden ground to the rear of the building, as well as a communal drying green. Unrestricted on-street parking is available on Loganlea Place and the neighbouring streets.