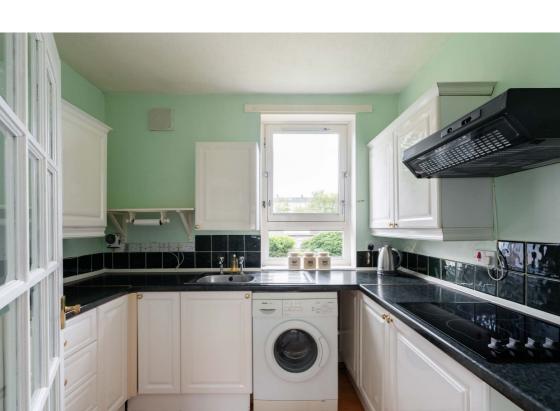

### **Description**

The internal accommodation briefly comprises; welcoming entrance hallway, light and airy reception room with electric fireplace and ample space for a dining table and chairs, fitted kitchen with a range of base and wall mounted units, spacious principal bedroom with fitted wardrobes, good sized second double bedroom, and a bathroom with three-piece suite and shower over bath. Further benefits include gas central heating and partial double glazing.

#### **Extras**

All fitted floor coverings will be included in the sale together with the hob, fridge/freezer and washing machine.