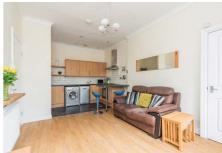

## **Description**

In brief the lovely home comprises; welcoming entrance hallway, light and airy twin windowed reception room, open plan stylish fitted kitchen with breakfast bar and appliances, well proportioned double bedroom and partially tiled bathroom with three-piece suite and shower over bath. Further benefits include gas central heating and double glazing.

### **Extras**

All fitted floor coverings will be included in the sale together with the hob, oven, fridge/freezer, washing machine and dishwasher. Other items of furniture can also be included by separate negotiations.