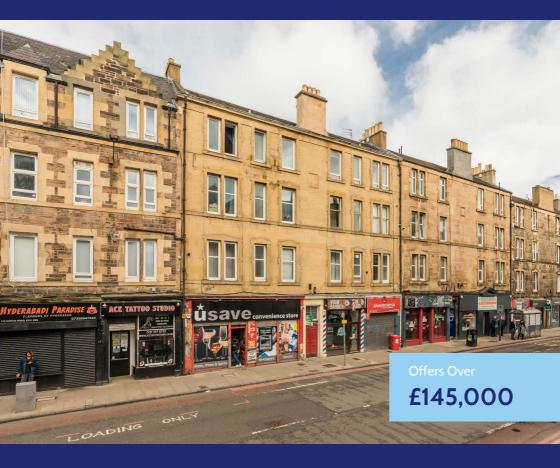

# 124/10 Gorgie Road

### Gorgie | Edinburgh | EH11 2NR

This delightful, well presented traditional third/top floor flat is conveniently located in the high amenity district of Gorgie, close to excellent shops, services, commuting links and within easy reach of the city centre. The property would undoubtably appeal to the first-time buyer, young professionals or investors and early viewing is highly recommended.

#### Location

The property is located in the popular residential area of Gorgie, which is situated approximately 1.5 miles from Edinburgh's city centre. There are several excellent bus services on Gorgie Road leading to many parts of the city, including access to the Royal Infirmary of Edinburgh. The location is ideal for the commuter with the citybypass just a short drive away, linking Scotland's main central motorway network system. Haymarket train station is also within easy reach. There is an abundance of excellent amenities on its doorstep, including a Scotmid, Aldi and a large Sainsbury's, as well as specialist shops, DIY stores cafes and bars. A good range of leisure facilities are also within easy reach, including The Gym, Pure Gym and Fountain Park, which includes Cineworld cinema, Nuffield Health, Genting Casino, Tenpin bowling alley, Gravity Trampoline Park and an excellent range of restaurants, bars and pubs.