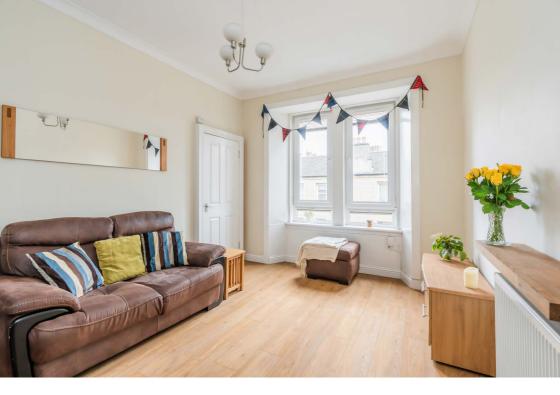

## **Description**

In brief the lovely home comprises; welcoming entrance hallway, light and airy twin windowed reception room, open plan stylish fitted kitchen with breakfast bar and appliances, well proportioned double bedroom and partially tiled bathroom with three-piece suite and shower over bath. Further benefits include gas central heating and double glazing.