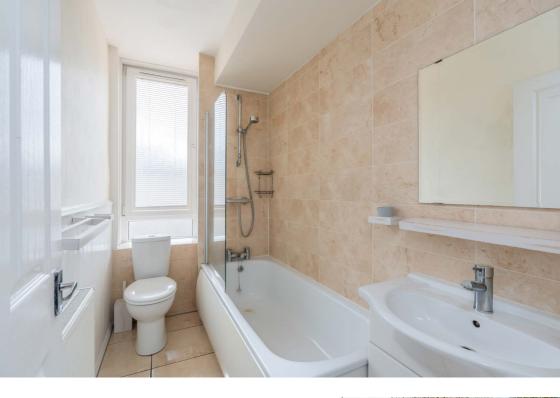

## **Description**

In brief the lovely home comprises; welcoming entrance hallway, light and airy twin windowed reception room, open plan stylish fitted kitchen with breakfast bar and appliances, well proportioned double bedroom and partially tiled bathroom with three-piece suite and shower over bath. Further benefits include gas central heating and double glazing.