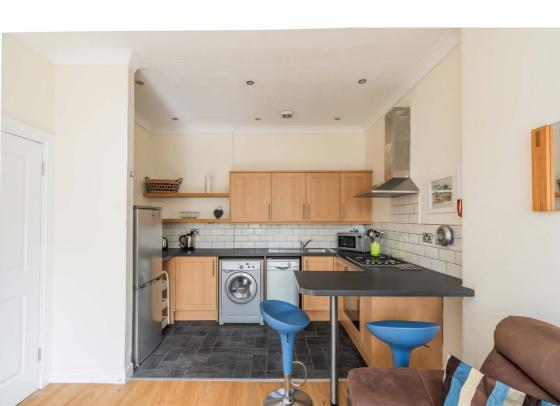

## **Description**

In brief the lovely home comprises; welcoming entrance hallway, light and airy twin windowed reception room, open plan stylish fitted kitchen with breakfast bar and appliances, well proportioned double bedroom and partially tiled bathroom with three-piece suite and shower over bath. Further benefits include gas central heating and double glazing.

### **Extras**

All fitted floor coverings will be included in the sale together with the hob, oven, fridge/freezer, washing machine and dishwasher. Other items of furniture can also be included by separate negotiations.