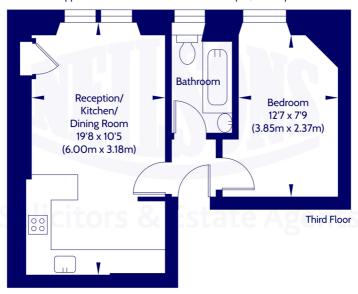

## **Description**

In brief the lovely home comprises; welcoming entrance hallway, light and airy twin windowed reception room, open plan stylish fitted kitchen with breakfast bar and appliances, well proportioned double bedroom and partially tiled bathroom with three-piece suite and shower over bath. Further benefits include gas central heating and double glazing.

#### Approx. Gross Internal Floor Area 35.89 Sq M / 386 Sq Ft.

Area excludes garages, outbuildings, attics and eaves if applicable.
All measurements are approximate. Not to scale. For identification only.
© 2024 Neilsons Solicitors & Estate Agents. Plans by Planography.co.uk