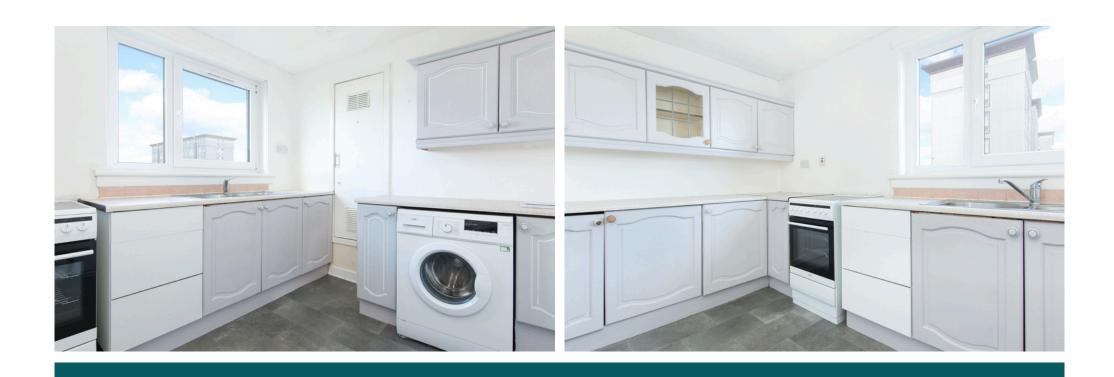

Extras: all fitted floor coverings, window coverings, light fittings and kitchen appliances will be included in the sale.

## **Property Summary**

- Conveniently located on the western edge of Edinburgh
- · Third (top) floor flat with lovely open views
- · Spacious lounge/diner
- Fitted kitchen
- · Double bedroom with built-in wardrobes
- · Further double bedroom
- · Family bathroom with shower bath
- · Ample resident parking
- · Gas central heating & double glazing
- EPC Rating D | Council Tax Band A