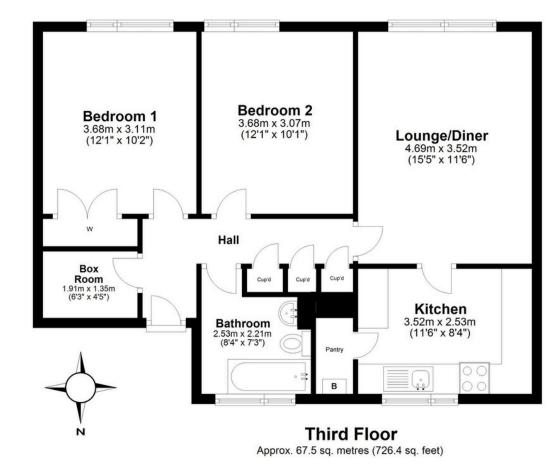

## **Property Summary**

- Conveniently located on the western edge of Edinburgh
- · Third (top) floor flat with lovely open views
- · Spacious lounge/diner
- Fitted kitchen
- · Double bedroom with built-in wardrobes
- · Further double bedroom
- · Family bathroom with shower bath
- · Ample resident parking
- · Gas central heating & double glazing
- EPC Rating D | Council Tax Band A