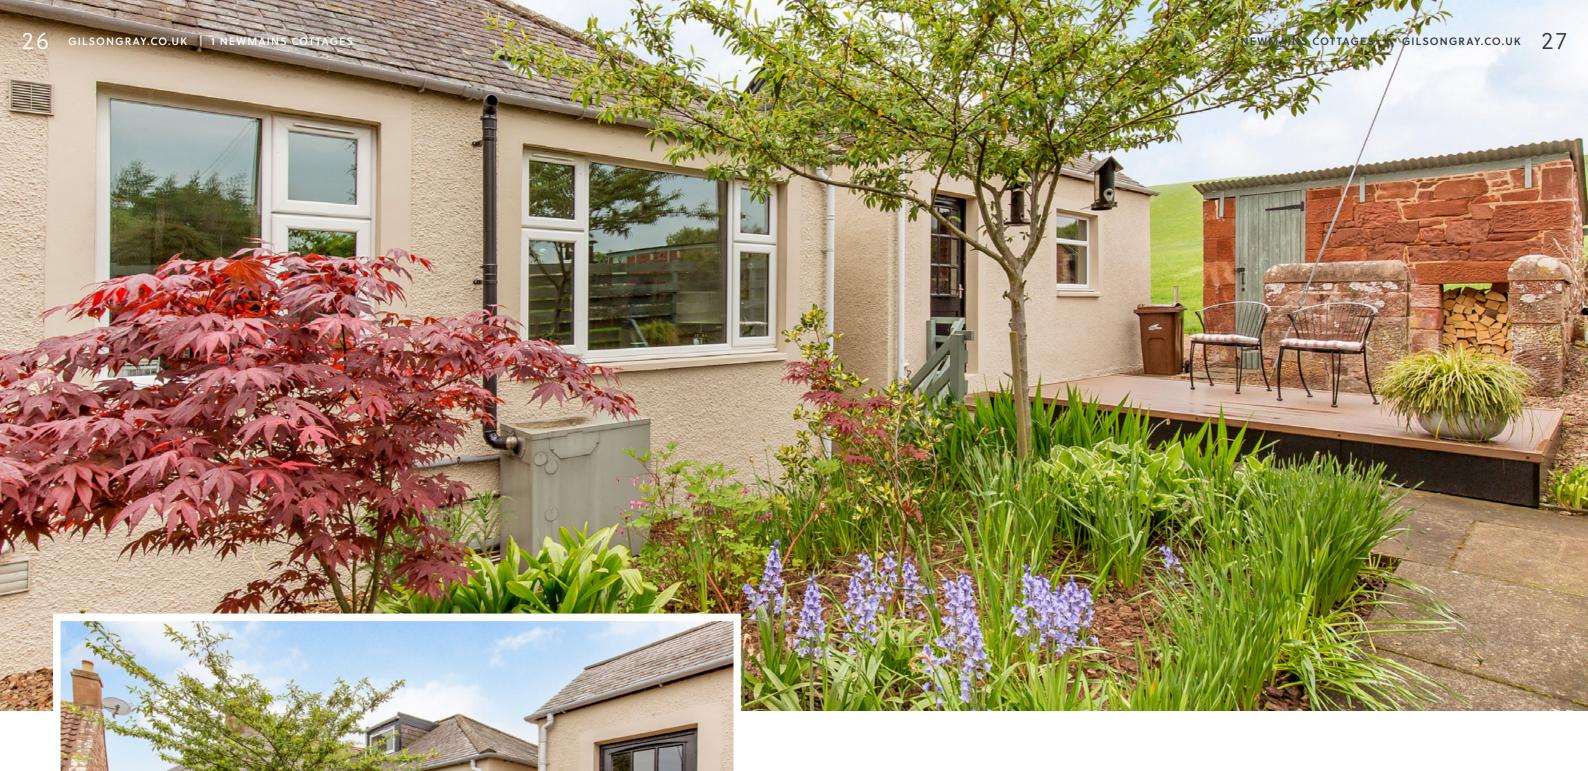

#### and excellent private parking

Externally, the home is perfectly complemented by generous garden grounds, where breath-taking views can be enjoyed. The gardens wrap around the side and front of the garden, with the former featuring the raised decked terrace leading onto a patio, and the latter predominantly laid to lawn. Excellent private parking is provided by a detached single garage and a multi-car driveway.