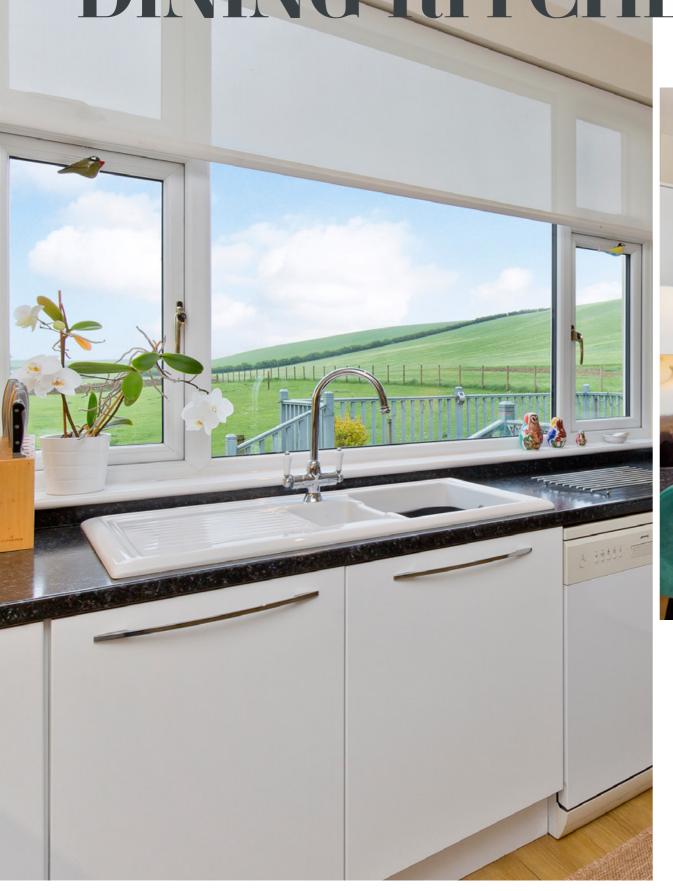

## DINNERICHEN AND FAMILY ROOM

Open plan and perfect for dinner parties

Sure to be a sociable hub with the home, the open-plan kitchen and family room occupies a generous footprint and is filled with natural light through a wealth of glazing, which of course also takes advantage of the home's spectacular views. The kitchen comes well-equipped with a wide range of modern, gloss-white wall and base cabinets, framed by contrasting black worktops and accompanied by a ceramic sink. Provision is also made for a seated dining area – perfect for sit-down family meals and entertaining with guests. An adjoining utility room supplements the kitchen, housing additional cabinetry and offering a discrete space for laundry appliances.