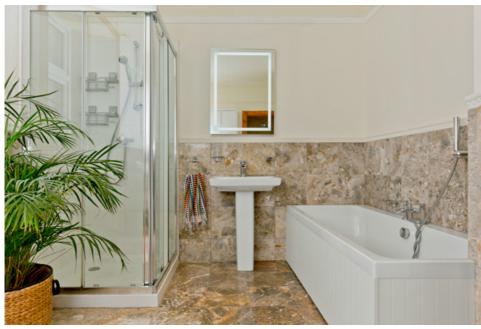

### Well-equipped

### STYLISH FAMILY **BATHROOM**

The bathroom is beautifully presented with neutral décor and attractive floor and partial wall tiling, and it comprises a corner shower enclosure, a separate bathtub, a pedestal basin, and a WC.