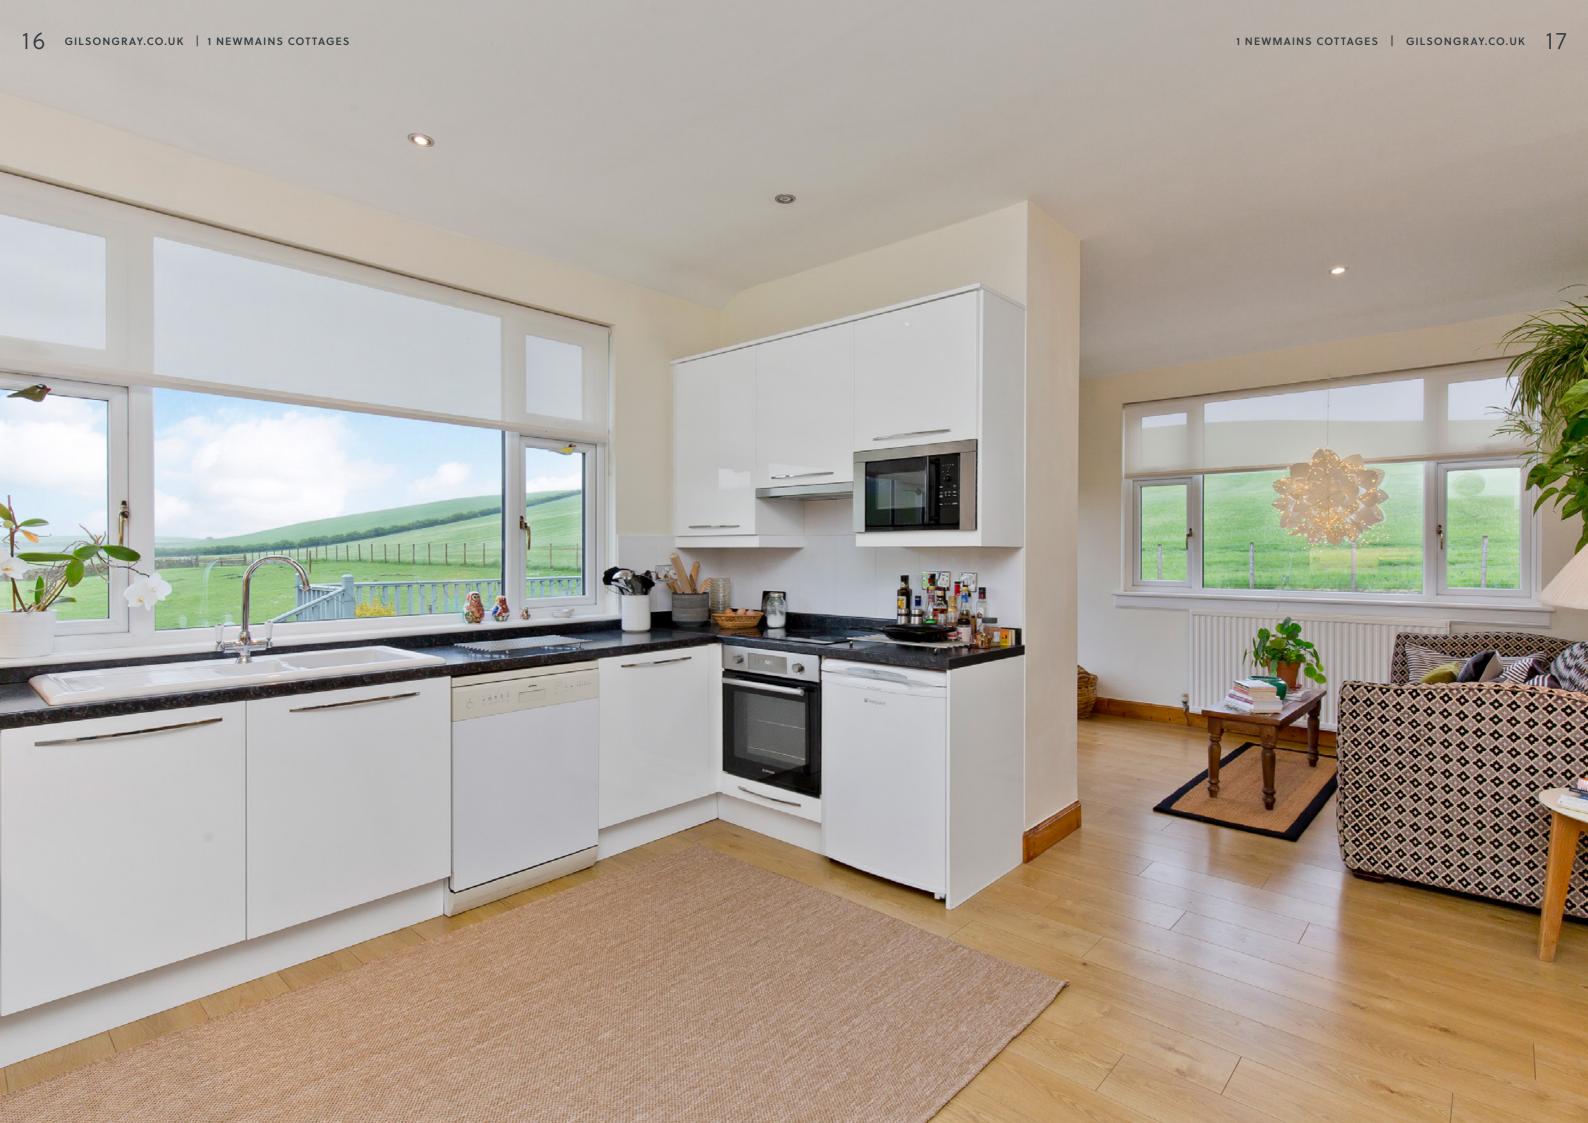

## DINNERICHEN AND FAMILY ROOM

Open plan and perfect for dinner parties

Sure to be a sociable hub with the home, the open-plan kitchen and family room occupies a generous footprint and is filled with natural light through a wealth of glazing, which of course also takes advantage of the home's spectacular views. The kitchen comes well-equipped with a wide range of modern, gloss-white wall and base cabinets, framed by contrasting black worktops and accompanied by a ceramic sink. Provision is also made for a seated dining area – perfect for sit-down family meals and entertaining with guests. An adjoining utility room supplements the kitchen, housing additional cabinetry and offering a discrete space for laundry appliances.