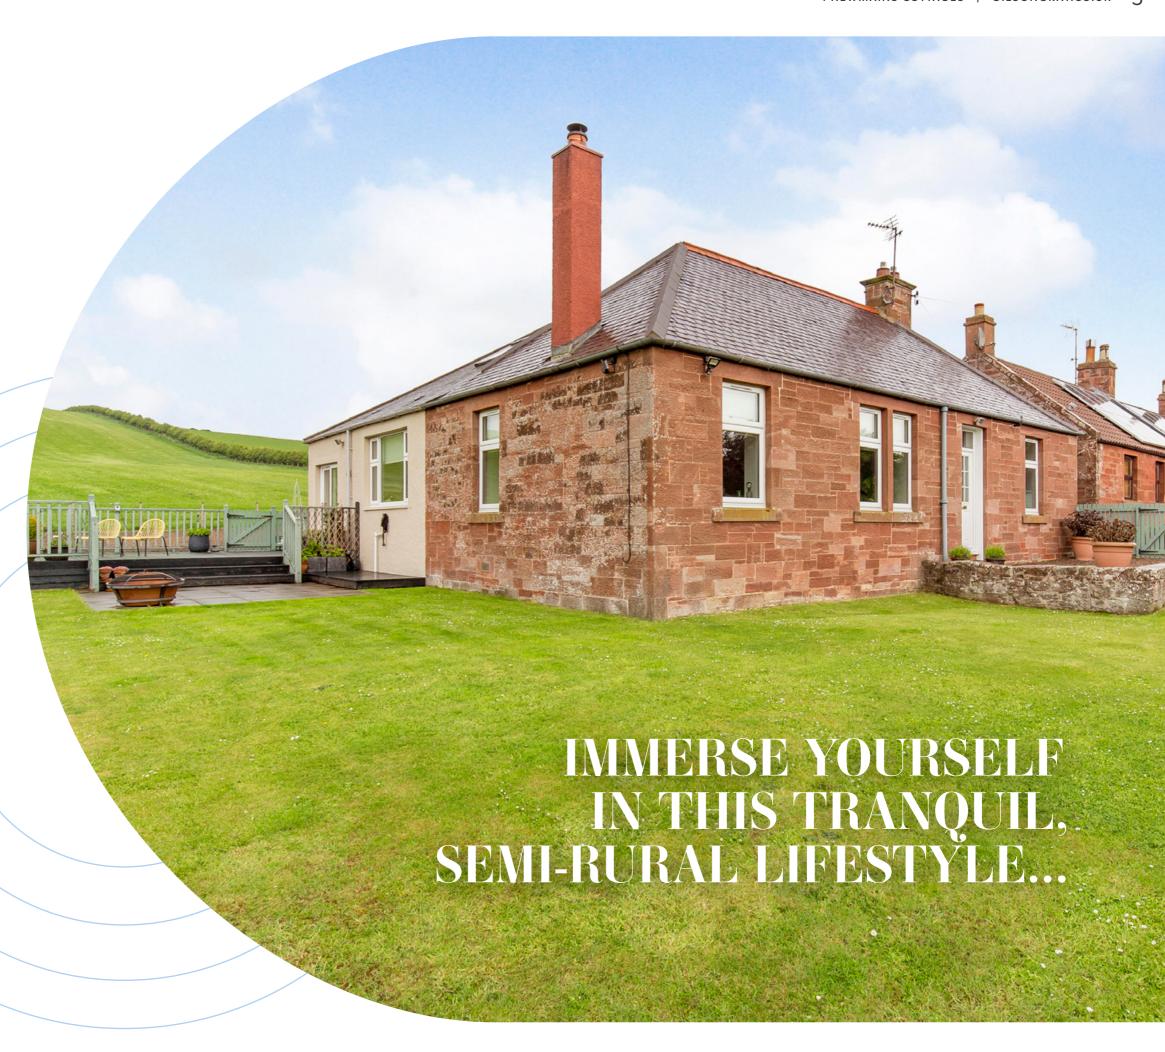

### detached house just outside Stenton

This four-bedroom detached house near Stenton represents an ideal family home and is sure to appeal to those looking to fully immerse themselves in the tranquil, semi-rural lifestyle, surrounded by the truly breathtaking East Lothian countryside and just a short distance from the coast. The house also benefits from easy access to nearby amenities and transport links, and it is just over 45 minutes' drive from the centre of Edinburgh, with faster rail links also available nearby.

The home is beautifully presented with attractive, modern interiors and a neutral palette of décor throughout, and it is accompanied by generous gardens and ample private parking.

An inviting hallway welcomes you into the property, immediately setting the tone for the interiors to follow with elegantly patterned wallpaper, a comfortable fitted carpet, and warm wood accents.