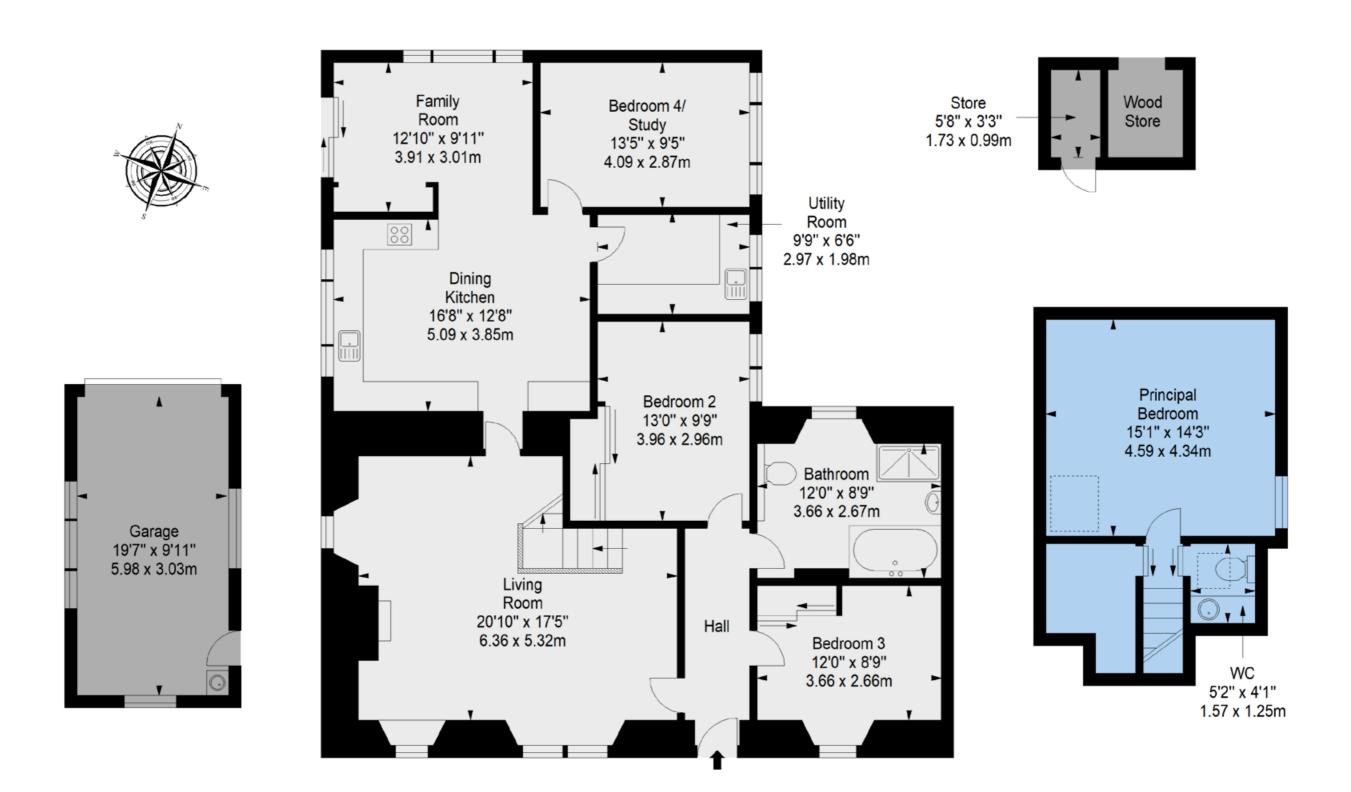

#### APPROXIMATE TOTAL AREA:

187.7 sq. metres (2020.5 sq. feet)

The floorplan is for illustrative purposes.
All sizes are approximate.

### 1 Newmains Cottages

Situated just outside Stenton and surrounded by the picturesque East Lothian countryside, this detached house offers flexible accommodation including a living room, an open-plan dining kitchen and family room, four bedrooms, a fourpiece bathroom, and a separate WC, in addition to generous gardens and private parking.

#### ACCOMMODATION FEATURES

Welcoming entrance hallway
Spacious, dual-aspect living room
with log-burning stove
Open-plan dining kitchen (with adjoining utility
room) and family room
Principal bedroom with neighbouring storage & WC
Two further double bedrooms with
built-in wardrobes
Fourth double bedroom/home office
Stylish four-piece family bathroom and separate WC

#### **EXTERIOR FEATURES**

Generous, beautifully maintained gardens
Detached single garage and multi-car driveway