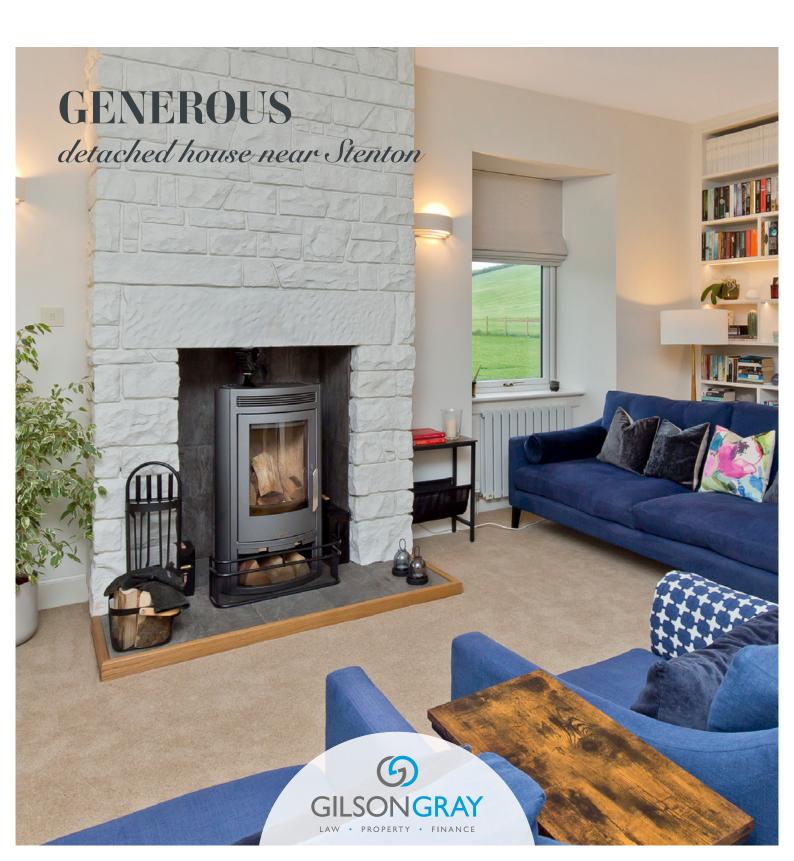

### GENEROUS LIVING SPACE

to suit family life and entertaining alike The living room is illuminated by dual-aspect south- and west-facing windows flooding the space with sunny natural light throughout the day, and also enjoying far-reaching views of the surrounding countryside. The room offers plenty of space for a choice of lounge furniture, all arranged around a warming log-burning stove. A fabulous focal point in the space is a full wall of bespoke fitted shelving with integrated lighting, offering excellent storage for books or for display items.