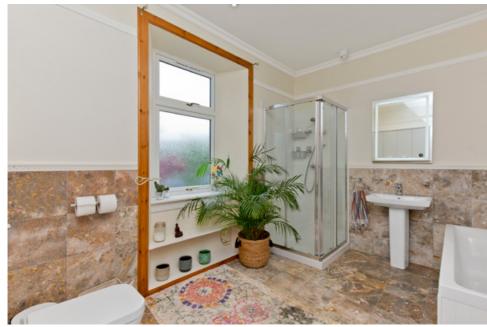

### Well-equipped

### STYLISH FAMILY **BATHROOM**

The bathroom is beautifully presented with neutral décor and attractive floor and partial wall tiling, and it comprises a corner shower enclosure, a separate bathtub, a pedestal basin, and a WC.