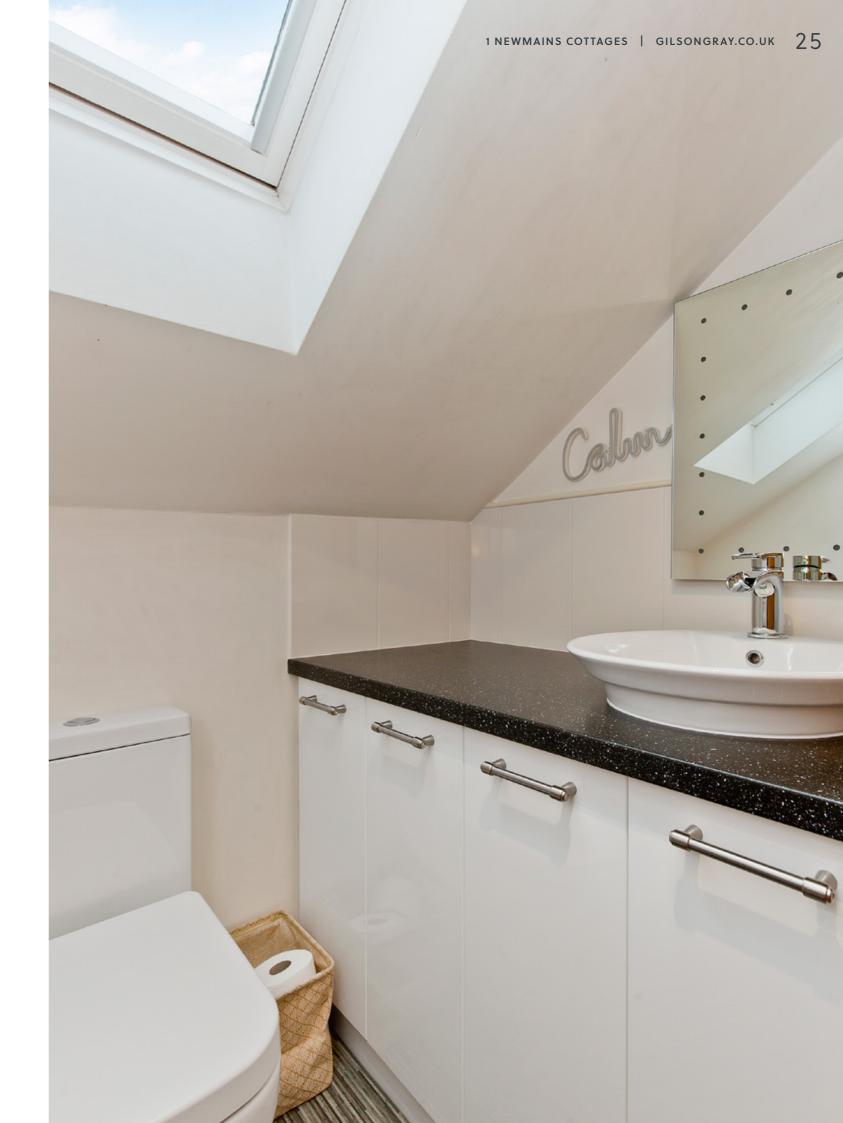

### STYLISH FAMILY **BATHROOM**

The bathroom is beautifully presented with neutral décor and attractive floor and partial wall tiling, and it comprises a corner shower enclosure, a separate bathtub, a pedestal basin, and a WC.