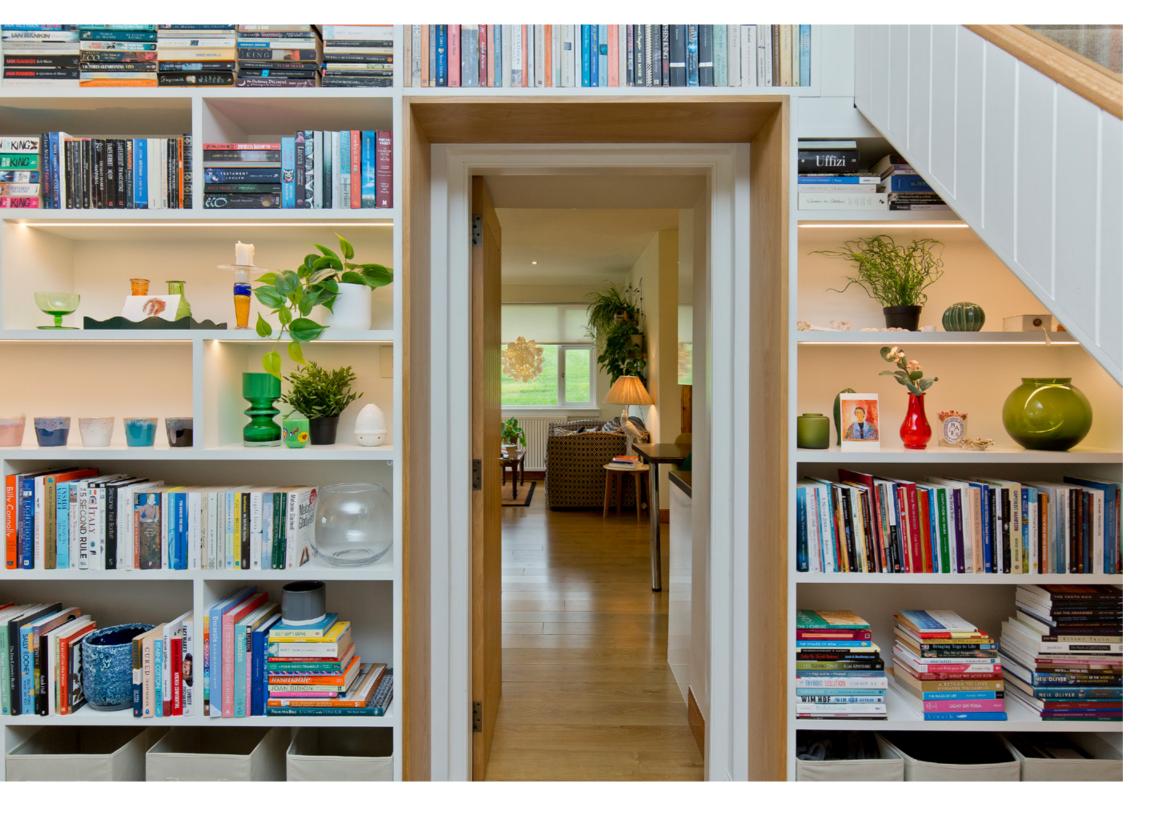

### GENEROUS LIVING SPACE

to suit family life and entertaining alike The living room is illuminated by dual-aspect south- and west-facing windows flooding the space with sunny natural light throughout the day, and also enjoying far-reaching views of the surrounding countryside. The room offers plenty of space for a choice of lounge furniture, all arranged around a warming log-burning stove. A fabulous focal point in the space is a full wall of bespoke fitted shelving with integrated lighting, offering excellent storage for books or for display items.