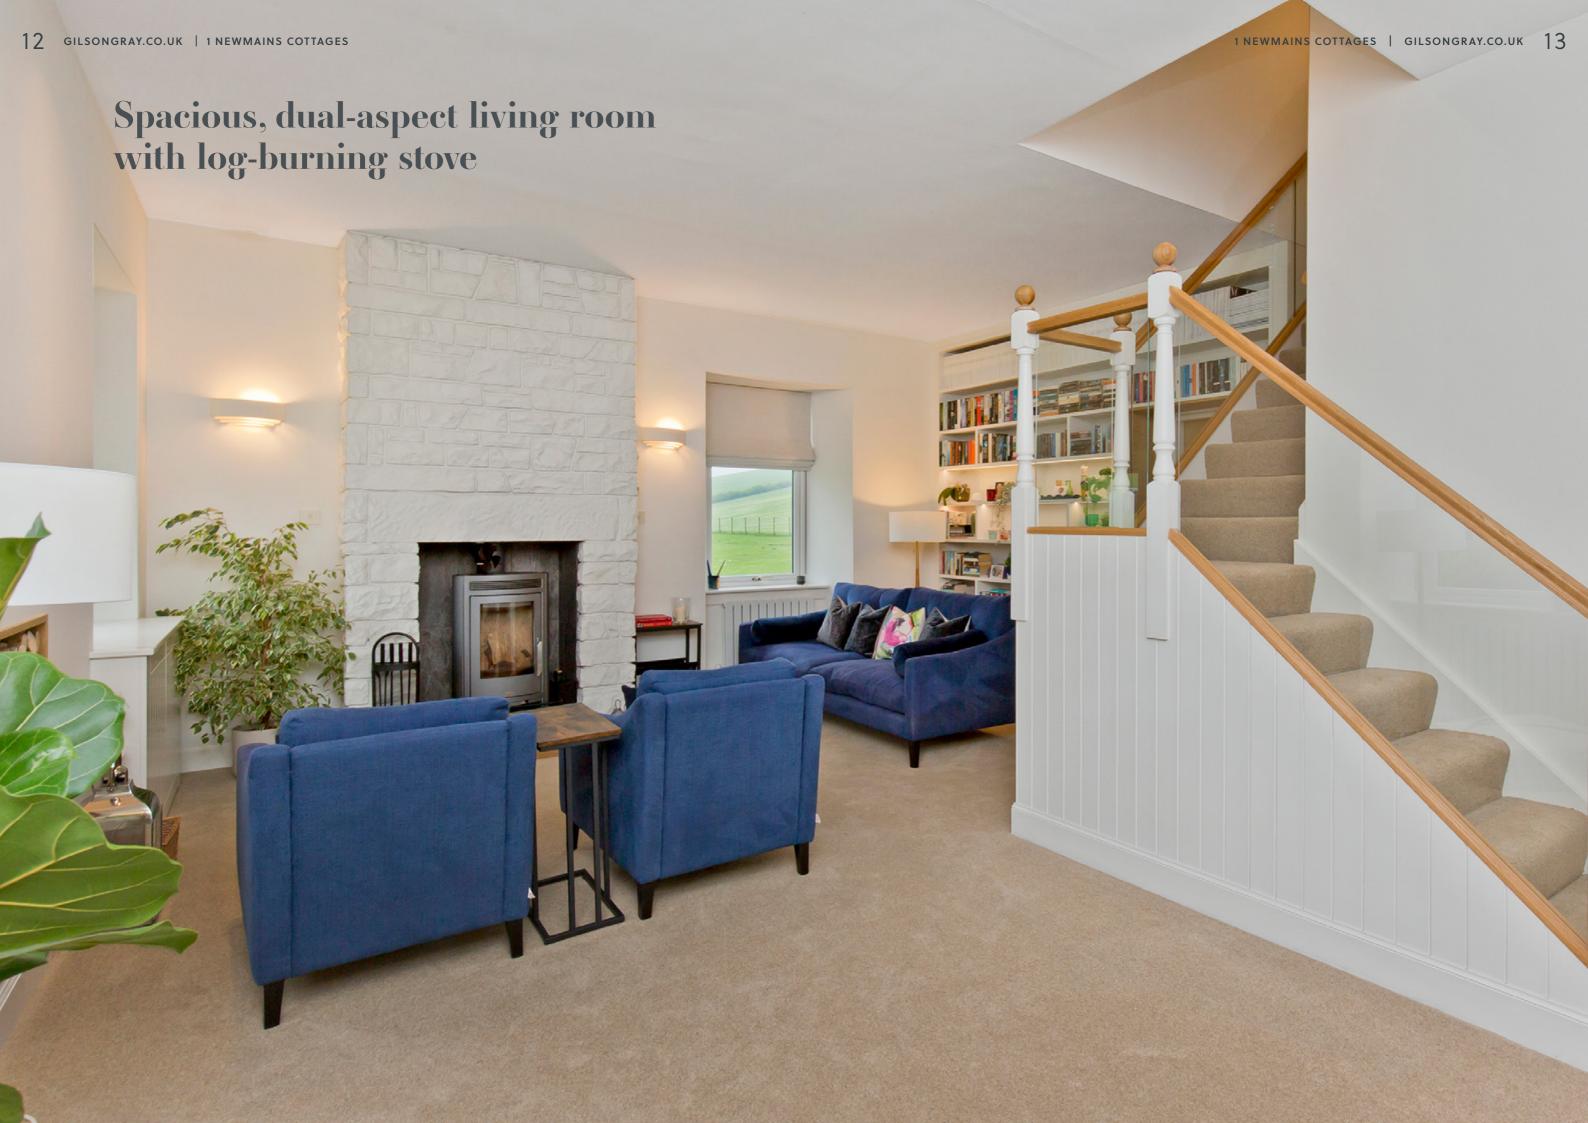

### GENEROUS LIVING SPACE

to suit family life and entertaining alike The living room is illuminated by dual-aspect south- and west-facing windows flooding the space with sunny natural light throughout the day, and also enjoying far-reaching views of the surrounding countryside. The room offers plenty of space for a choice of lounge furniture, all arranged around a warming log-burning stove. A fabulous focal point in the space is a full wall of bespoke fitted shelving with integrated lighting, offering excellent storage for books or for display items.