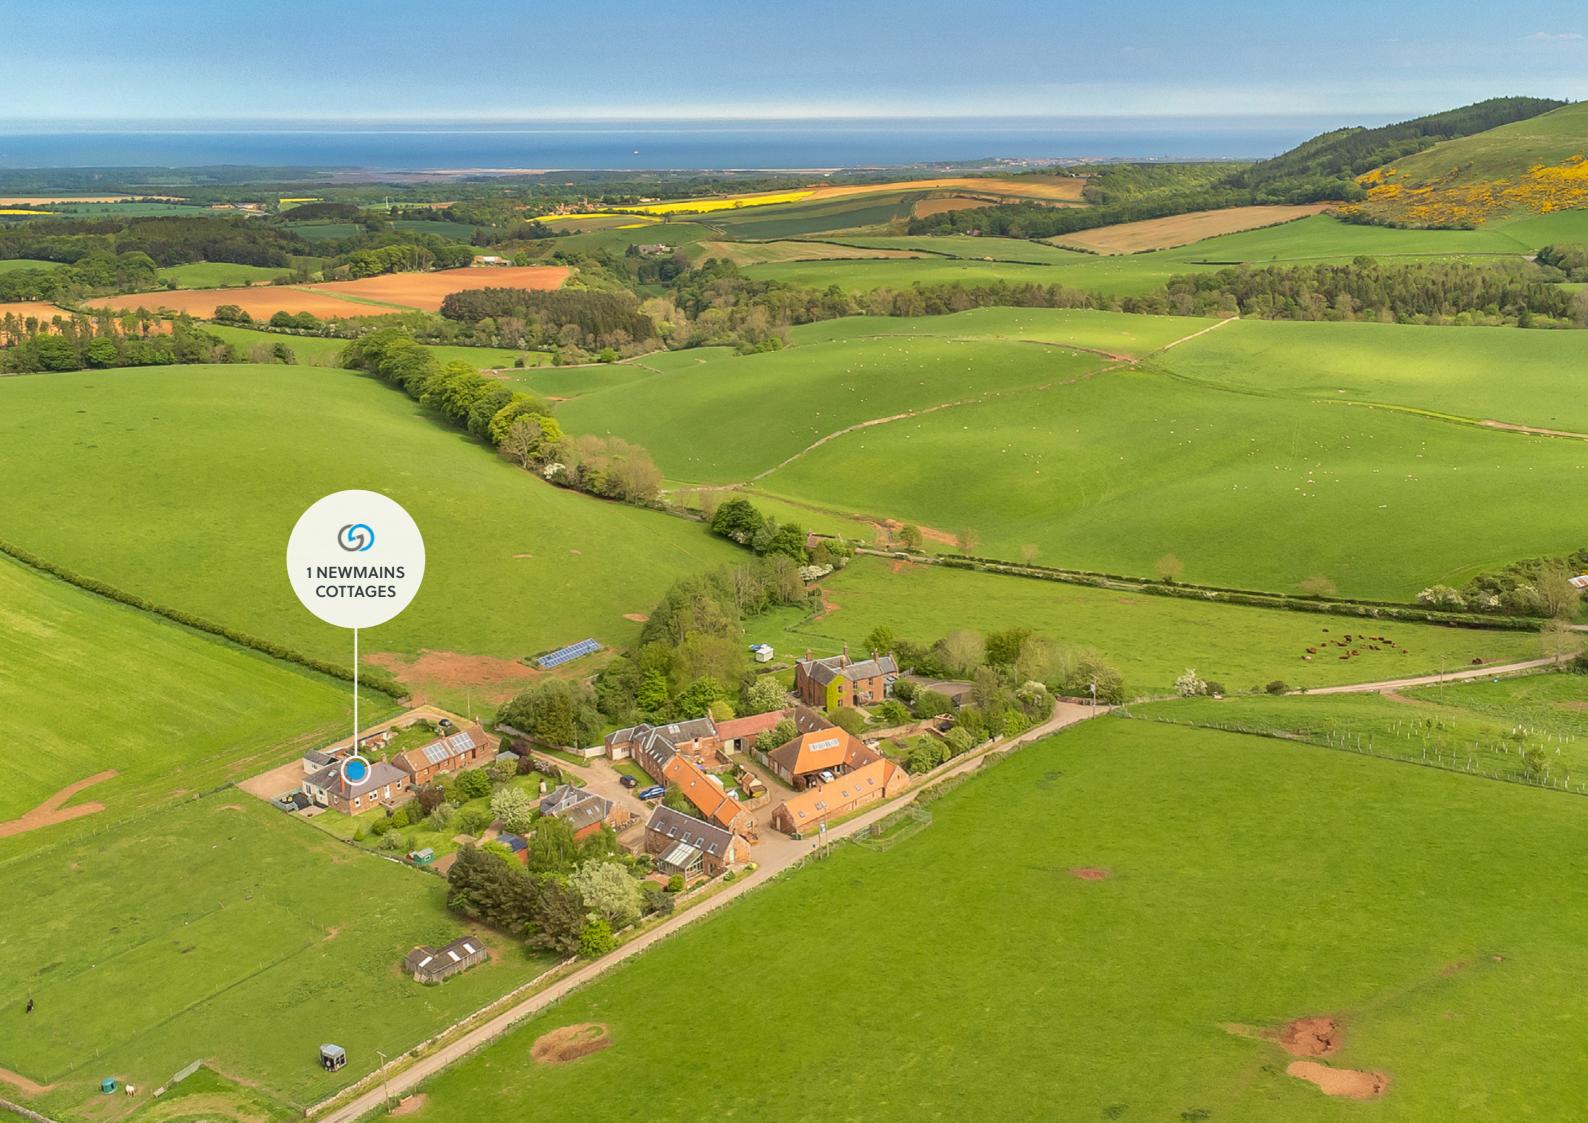

#### STENTON

Situated amongst East Lothian's breathtaking countryside, Stenton is hugged by open farmland, with a beautiful outlook and lots of

The village itself is equally charming, enjoying a small, close-knit community and a peaceful ambience, as well as a rich history dating back to the 13th century. Stenton is home to a well-regarded primary school and a village hall, which forms the heart of the community, providing a space for entertainment (with galas, seasonal fairs, and drama productions) and a large community playground. Meanwhile, Haddington is just seven miles away and Dunbar is just over eight miles away, with both towns offering thriving High Streets, a variety of shops, fresh produce stores, bakers, and large supermarkets. They also have essentials, including cafés, restaurants, takeaways, banks, chemists, and hardware shops. Along with the beautiful beaches to explore, there is also John Muir Country Park for long strolls and cycle rides through protected woodlands. For those who prefer to exercise indoors, there are a couple of independent gyms, Dunbar's state-of-theart Leisure Pool, and Haddington's leisure centre. Both towns also have excellent schooling options, in both the state and private sectors. The nearby A1 provides swift travel across East Lothian to the capital, and a train station in East Linton also provides a direct 20-minute train journey to Edinburgh or Berwick. A local bus service also runs from Stenton.