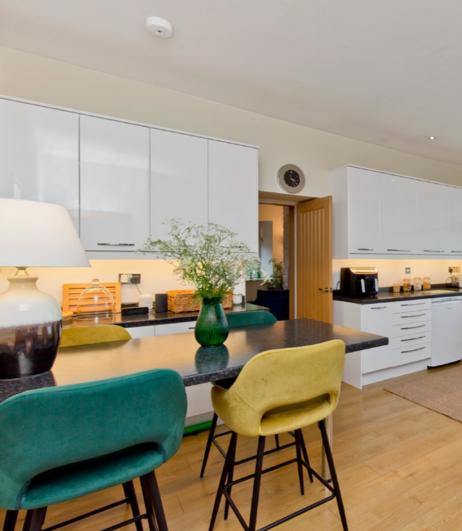

## DINNERICHEN AND FAMILY ROOM

Open plan and perfect for dinner parties

Sure to be a sociable hub with the home, the open-plan kitchen and family room occupies a generous footprint and is filled with natural light through a wealth of glazing, which of course also takes advantage of the home's spectacular views. The kitchen comes well-equipped with a wide range of modern, gloss-white wall and base cabinets, framed by contrasting black worktops and accompanied by a ceramic sink. Provision is also made for a seated dining area – perfect for sit-down family meals and entertaining with guests. An adjoining utility room supplements the kitchen, housing additional cabinetry and offering a discrete space for laundry appliances.