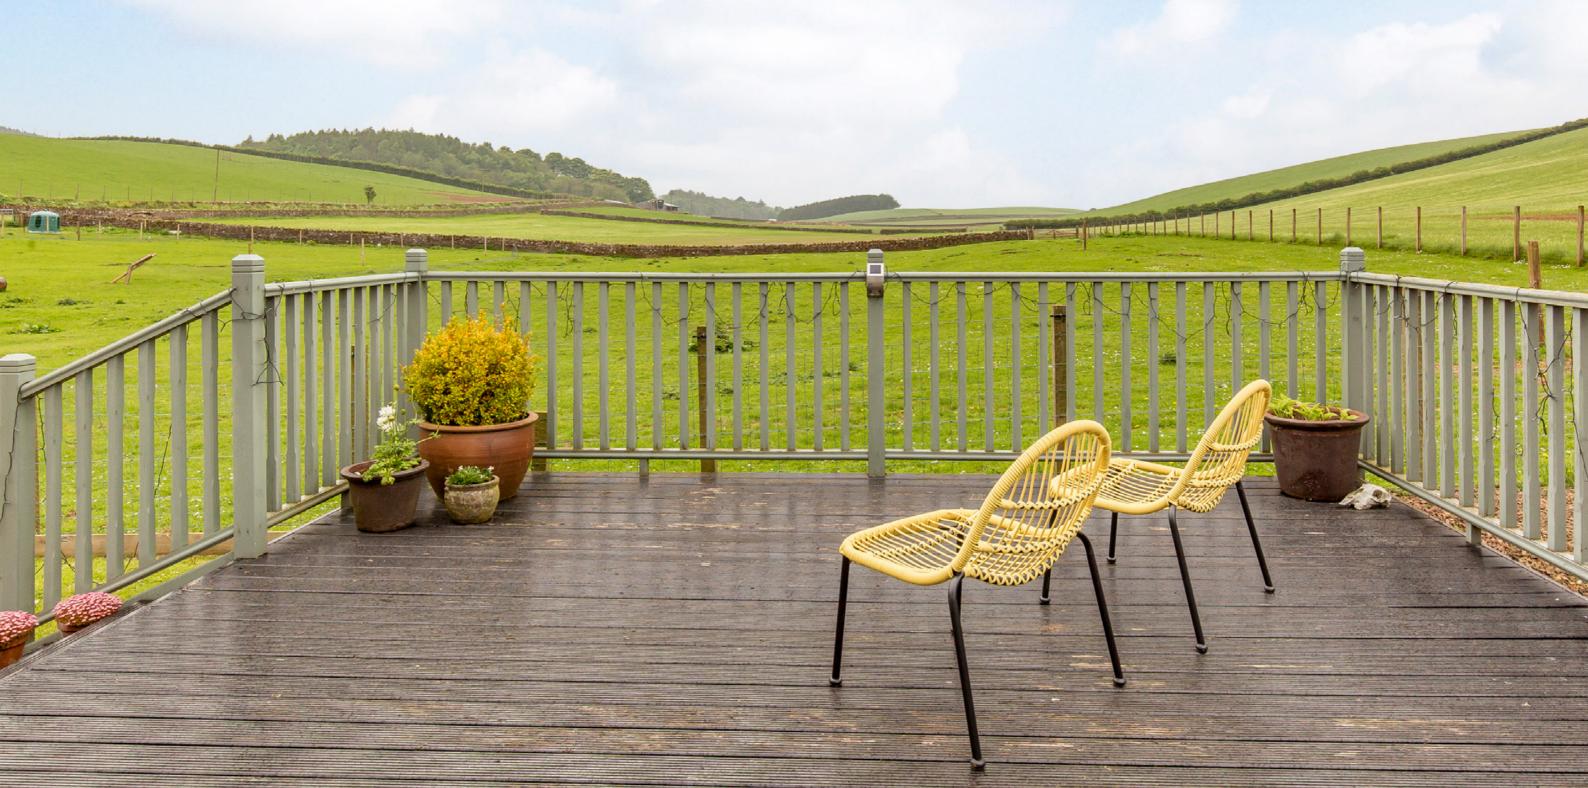

#### and excellent private parking

Externally, the home is perfectly complemented by generous garden grounds, where breath-taking views can be enjoyed. The gardens wrap around the side and front of the garden, with the former featuring the raised decked terrace leading onto a patio, and the latter predominantly laid to lawn. Excellent private parking is provided by a detached single garage and a multi-car driveway.