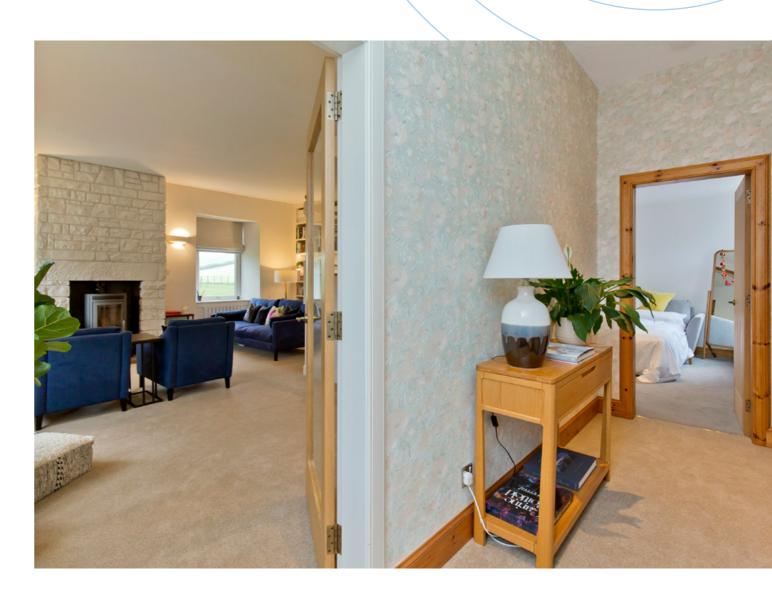

The home is beautifully presented with attractive, modern interiors and a neutral palette of décor throughout, and it is accompanied by generous gardens and ample private parking.

An inviting hallway welcomes you into the property, immediately setting the tone for the interiors to follow with elegantly patterned wallpaper, a comfortable fitted carpet, and warm wood accents.

### GENEROUS LIVING SPACE

to suit family life and entertaining alike The living room is illuminated by dual-aspect south- and west-facing windows flooding the space with sunny natural light throughout the day, and also enjoying far-reaching views of the surrounding countryside. The room offers plenty of space for a choice of lounge furniture, all arranged around a warming log-burning stove. A fabulous focal point in the space is a full wall of bespoke fitted shelving with integrated lighting, offering excellent storage for books or for display items.