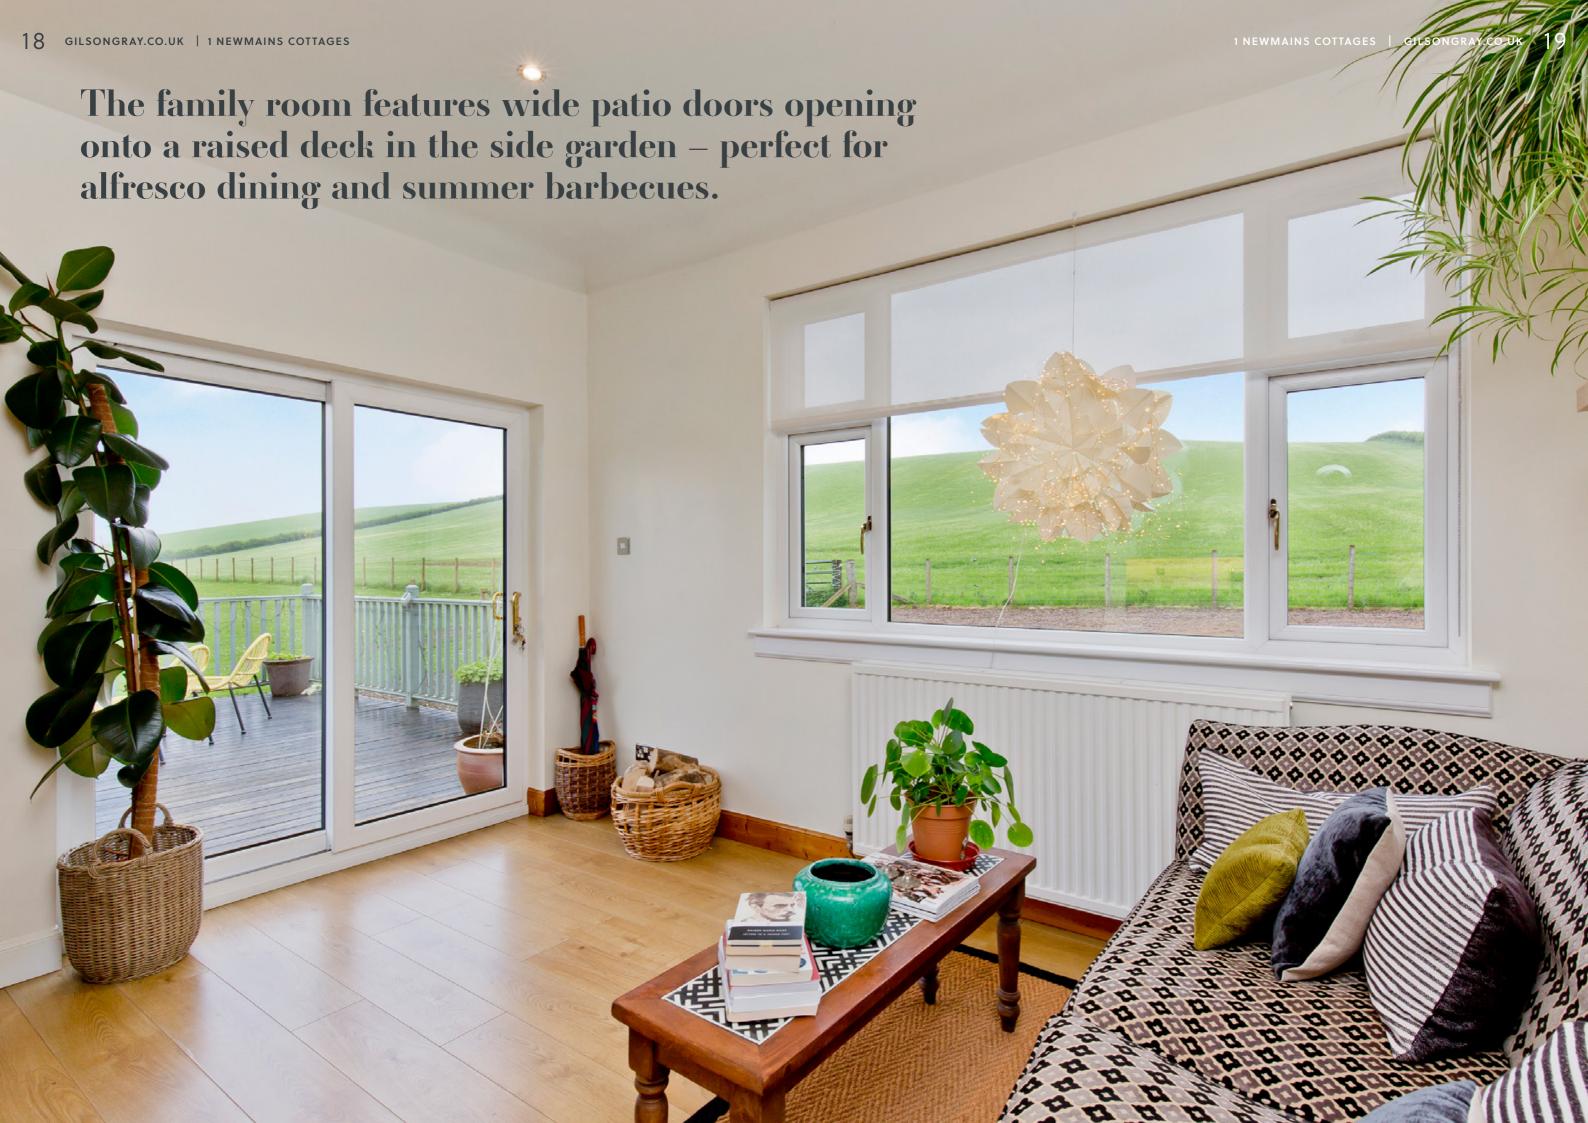

## DINNERICHEN AND FAMILY ROOM

Open plan and perfect for dinner parties

Sure to be a sociable hub with the home, the open-plan kitchen and family room occupies a generous footprint and is filled with natural light through a wealth of glazing, which of course also takes advantage of the home's spectacular views. The kitchen comes well-equipped with a wide range of modern, gloss-white wall and base cabinets, framed by contrasting black worktops and accompanied by a ceramic sink. Provision is also made for a seated dining area – perfect for sit-down family meals and entertaining with guests. An adjoining utility room supplements the kitchen, housing additional cabinetry and offering a discrete space for laundry appliances.