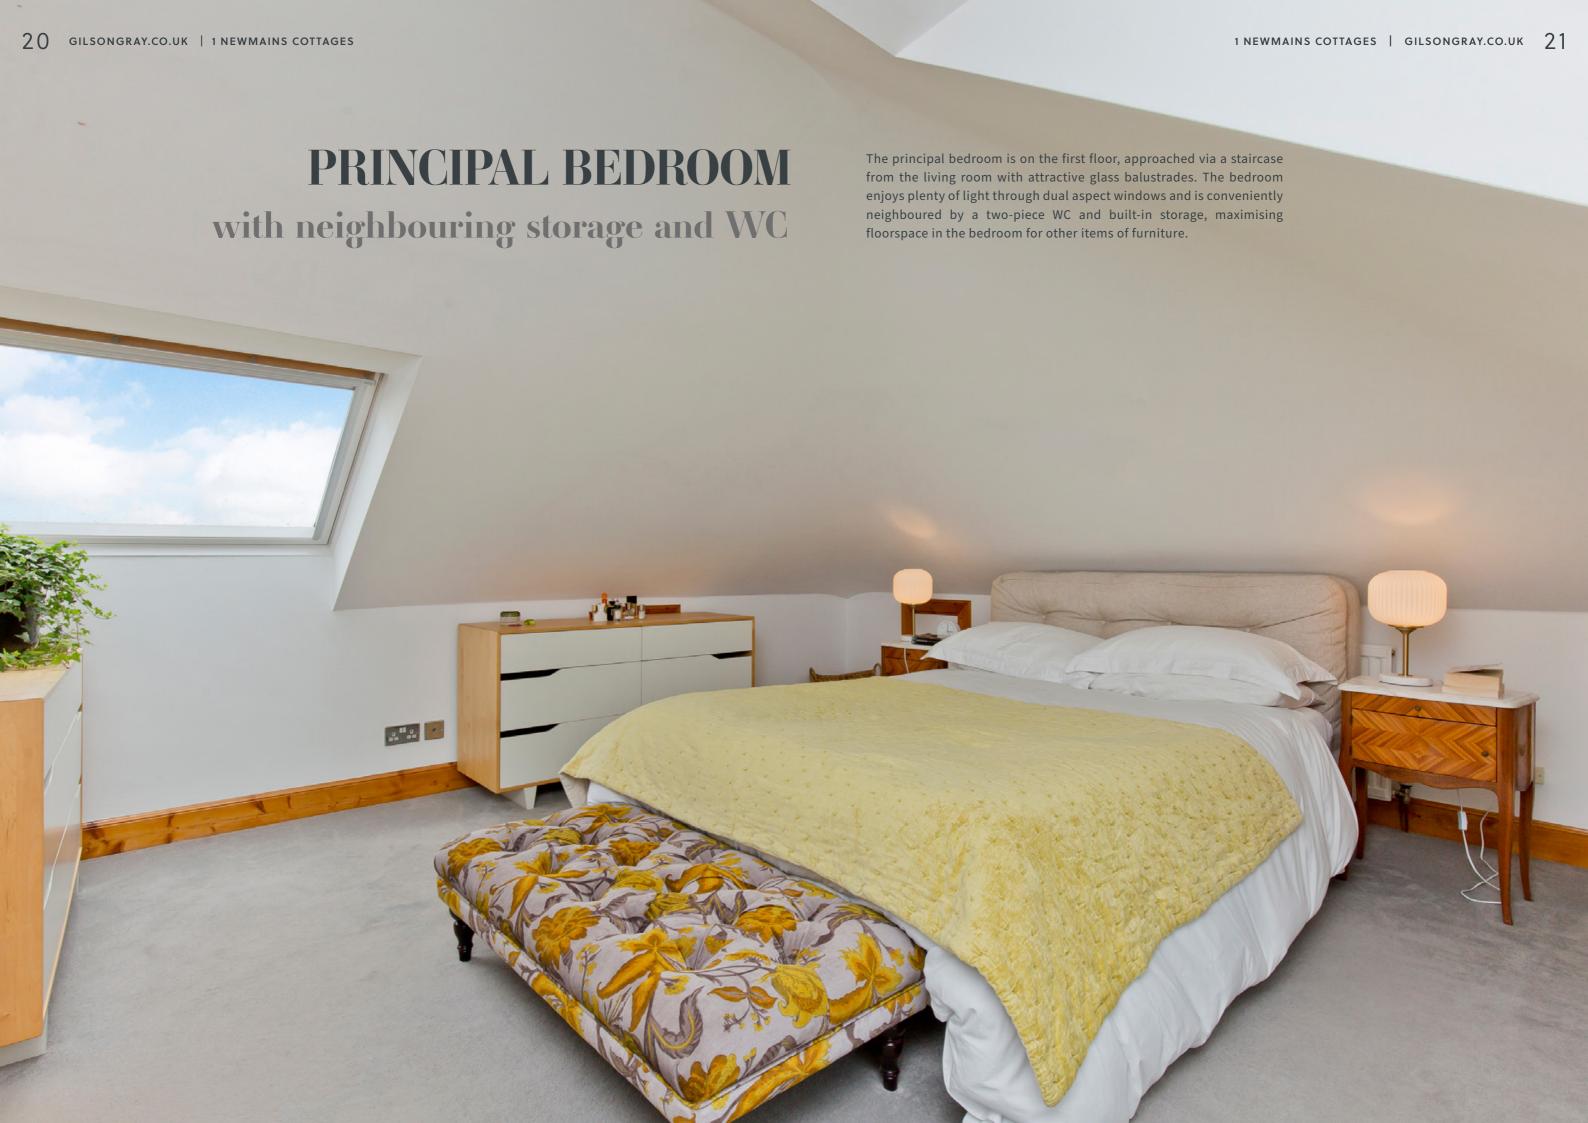

#### ACCOMMODATION FEATURES

Welcoming entrance hallway
Spacious, dual-aspect living room
with log-burning stove
Open-plan dining kitchen (with adjoining utility
room) and family room
Principal bedroom with neighbouring storage & WC
Two further double bedrooms with
built-in wardrobes
Fourth double bedroom/home office
Stylish four-piece family bathroom and separate WC