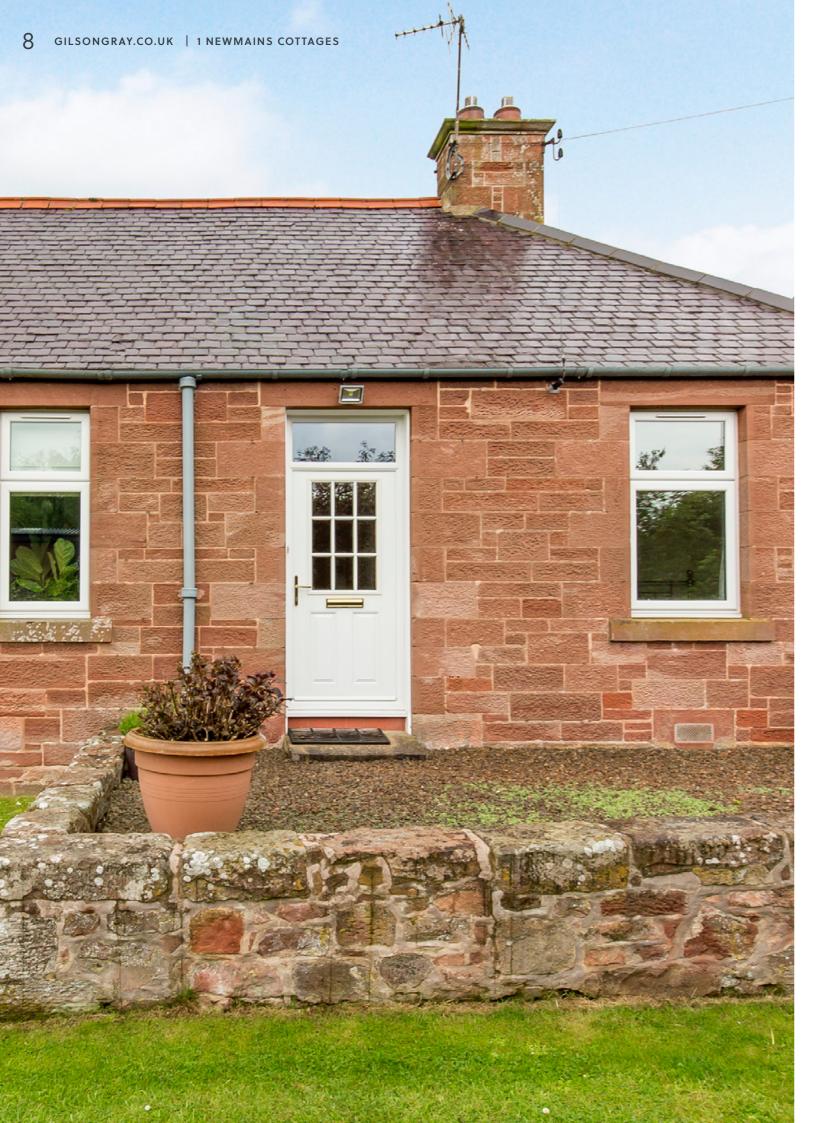

### 1 Newmains Cottages

Situated just outside Stenton and surrounded by the picturesque East Lothian countryside, this detached house offers flexible accommodation including a living room, an open-plan dining kitchen and family room, four bedrooms, a fourpiece bathroom, and a separate WC, in addition to generous gardens and private parking.

#### **GENERAL FEATURES**

Generous detached house just outside Stenton Picturesque and tranquil semi-rural setting Beautifully presented, modern interiors and tasteful décor

EPC Rating - E | Council Tax band - D