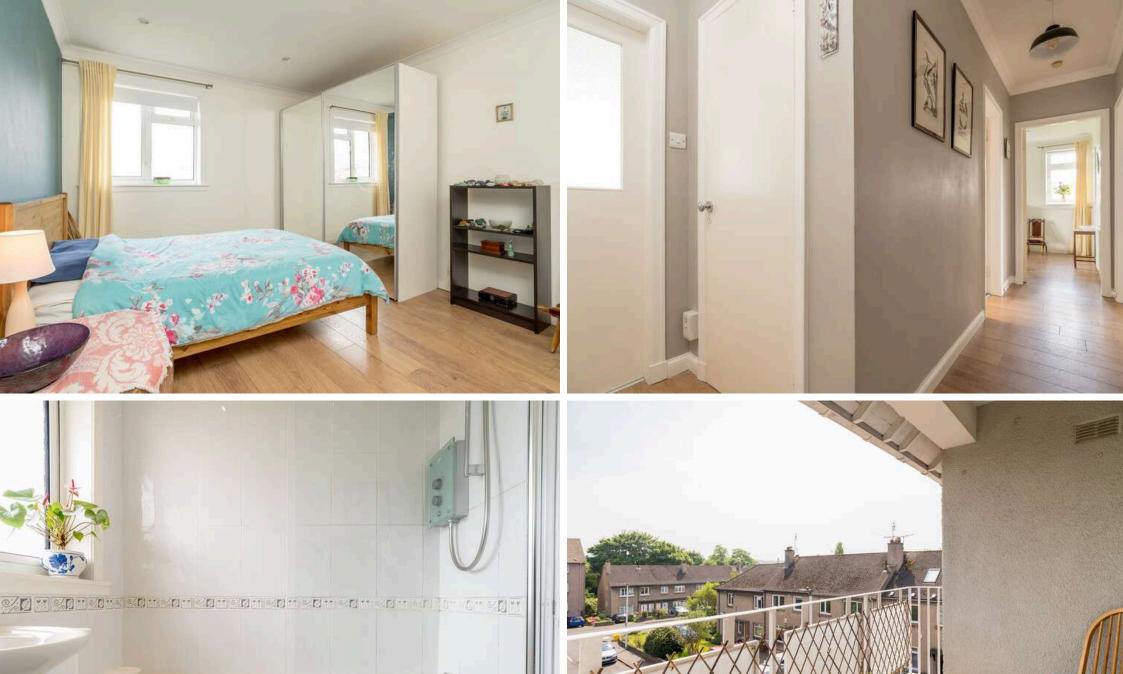

The accomodation comprises of a large living/dining room featuring direct access to a private balcony with stunning open views over Edinburgh up to the Castle and beyond. A smart kitchen fitted with a range of floor and wall mounted units, gas hob and electric oven and integrated appliances which are included in the sale. There are two double bedrooms but with wardrobes that are included in the sale. Bathroom fitted with a three-piece suite and electric shower over the bath. Hallway with two useful cupboards offering plenty of useful storage space. Gas central heating and double glazing throughout for maximum efficiency. An attic that offer great potential to extend upwards, subject to relevant permissions. Private south facing garden area to the rear of the property. Residents permit parking.