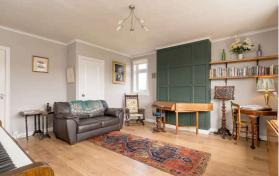

The accomodation comprises of a large living/dining room featuring direct access to a private balcony with stunning open views over Edinburgh up to the Castle and beyond. A smart kitchen fitted with a range of floor and wall mounted units, gas hob and electric oven and integrated appliances which are included in the sale. There are two double bedrooms but with wardrobes that are included in the sale. Bathroom fitted with a three-piece suite and electric shower over the bath. Hallway with two useful cupboards offering plenty of useful storage space. Gas central heating and double glazing throughout for maximum efficiency. An attic that offer great potential to extend upwards, subject to relevant permissions. Private south facing garden area to the rear of the property. Residents permit parking.