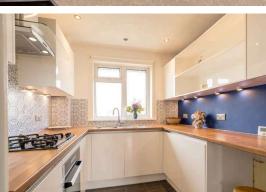

The accomodation comprises of a large living/dining room featuring direct access to a private balcony with stunning open views over Edinburgh up to the Castle and beyond. A smart kitchen fitted with a range of floor and wall mounted units, gas hob and electric oven and integrated appliances which are included in the sale. There are two double bedrooms but with wardrobes that are included in the sale. Bathroom fitted with a three-piece suite and electric shower over the bath. Hallway with two useful cupboards offering plenty of useful storage space. Gas central heating and double glazing throughout for maximum efficiency. An attic that offer great potential to extend upwards, subject to relevant permissions. Private south facing garden area to the rear of the property. Residents permit parking.