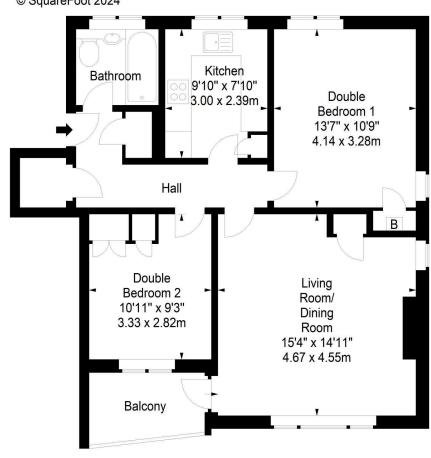

The accomodation comprises of a large living/dining room featuring direct access to a private balcony with stunning open views over Edinburgh up to the Castle and beyond. A smart kitchen fitted with a range of floor and wall mounted units, gas hob and electric oven and integrated appliances which are included in the sale. There are two double bedrooms but with wardrobes that are included in the sale. Bathroom fitted with a three-piece suite and electric shower over the bath. Hallway with two useful cupboards offering plenty of useful storage space. Gas central heating and double glazing throughout for maximum efficiency. An attic that offer great potential to extend upwards, subject to relevant permissions. Private south facing garden area to the rear of the property. Residents permit parking.

## Warriston Drive, Edinburgh, EH3 5LY

Approx. Gross Internal Area 713 Sq Ft - 66.24 Sq M For identification only. Not to scale. © SquareFoot 2024

Second Floor

Fax: 0131 337 1118