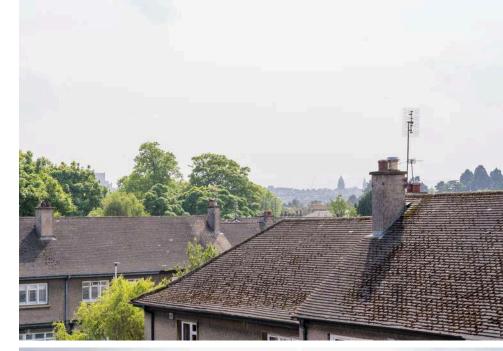

The accomodation comprises of a large living/dining room featuring direct access to a private balcony with stunning open views over Edinburgh up to the Castle and beyond. A smart kitchen fitted with a range of floor and wall mounted units, gas hob and electric oven and integrated appliances which are included in the sale. There are two double bedrooms but with wardrobes that are included in the sale. Bathroom fitted with a three-piece suite and electric shower over the bath. Hallway with two useful cupboards offering plenty of useful storage space. Gas central heating and double glazing throughout for maximum efficiency. An attic that offer great potential to extend upwards, subject to relevant permissions. Private south facing garden area to the rear of the property. Residents permit parking.