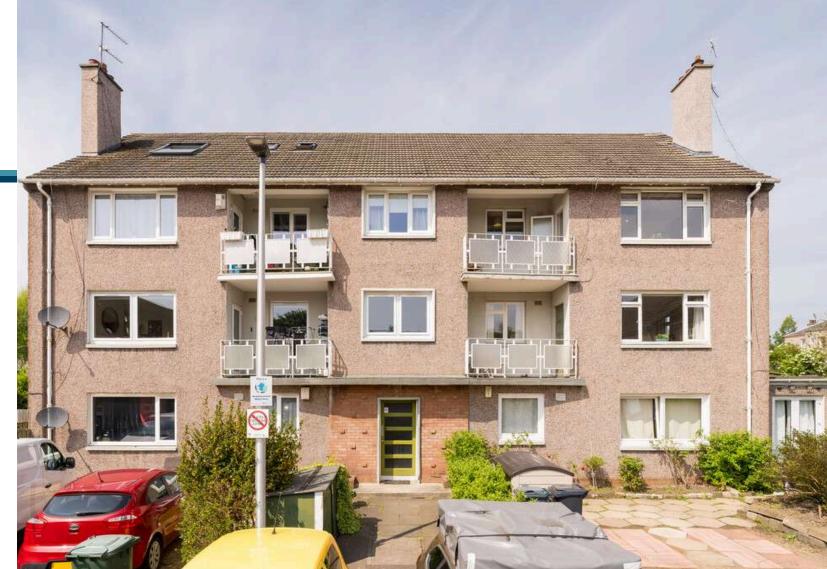

## **Top Floor Flat**

Blair Cadell are delighted to bring to market this superb top floor two-bed flat in the sought after area of Inverleith. With stunning open views over Edinburgh and superb links to the city centre, the property will appeal to many and must be viewed.

The accomodation comprises of a large living/dining room featuring direct access to a private balcony with stunning open views over Edinburgh up to the Castle and beyond. A smart kitchen fitted with a range of floor and wall mounted units, gas hob and electric oven and integrated appliances which are included in the sale. There are two double bedrooms but with wardrobes that are included in the sale. Bathroom fitted with a three-piece suite and electric shower over the bath. Hallway with two useful cupboards offering plenty of useful storage space. Gas central heating and double glazing throughout for maximum efficiency. An attic that offer great potential to extend upwards, subject to relevant permissions. Private south facing garden area to the rear of the property. Residents permit parking.