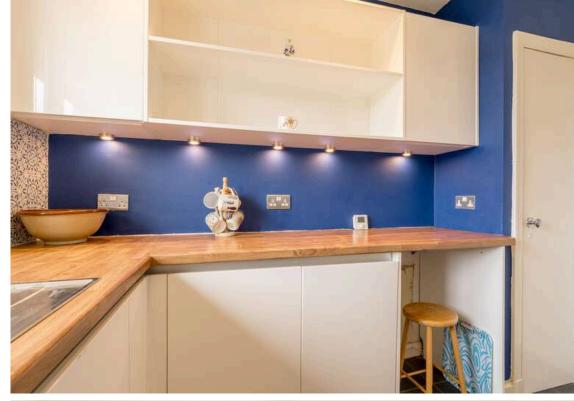

The accomodation comprises of a large living/dining room featuring direct access to a private balcony with stunning open views over Edinburgh up to the Castle and beyond. A smart kitchen fitted with a range of floor and wall mounted units, gas hob and electric oven and integrated appliances which are included in the sale. There are two double bedrooms but with wardrobes that are included in the sale. Bathroom fitted with a three-piece suite and electric shower over the bath. Hallway with two useful cupboards offering plenty of useful storage space. Gas central heating and double glazing throughout for maximum efficiency. An attic that offer great potential to extend upwards, subject to relevant permissions. Private south facing garden area to the rear of the property. Residents permit parking.