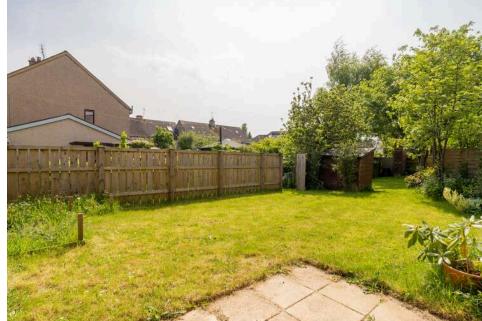

The accomodation comprises of a large living/dining room featuring direct access to a private balcony with stunning open views over Edinburgh up to the Castle and beyond. A smart kitchen fitted with a range of floor and wall mounted units, gas hob and electric oven and integrated appliances which are included in the sale. There are two double bedrooms but with wardrobes that are included in the sale. Bathroom fitted with a three-piece suite and electric shower over the bath. Hallway with two useful cupboards offering plenty of useful storage space. Gas central heating and double glazing throughout for maximum efficiency. An attic that offer great potential to extend upwards, subject to relevant permissions. Private south facing garden area to the rear of the property. Residents permit parking.