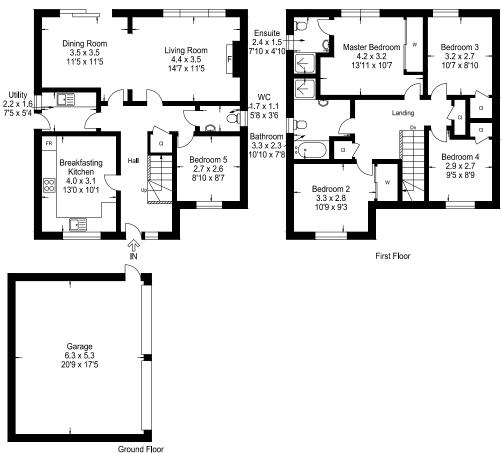

This plan is for layout guidance only and is not drawn to scale. Whilst every care is taken in the preparation of this plan, please check all dimension and shapes before making any decision reliant upon them. All room dimensions taken through cupboard/wardrobes to wall surface where possible or to surfaces indicated by arrow heads. (ID 110927) VistaBee 2024