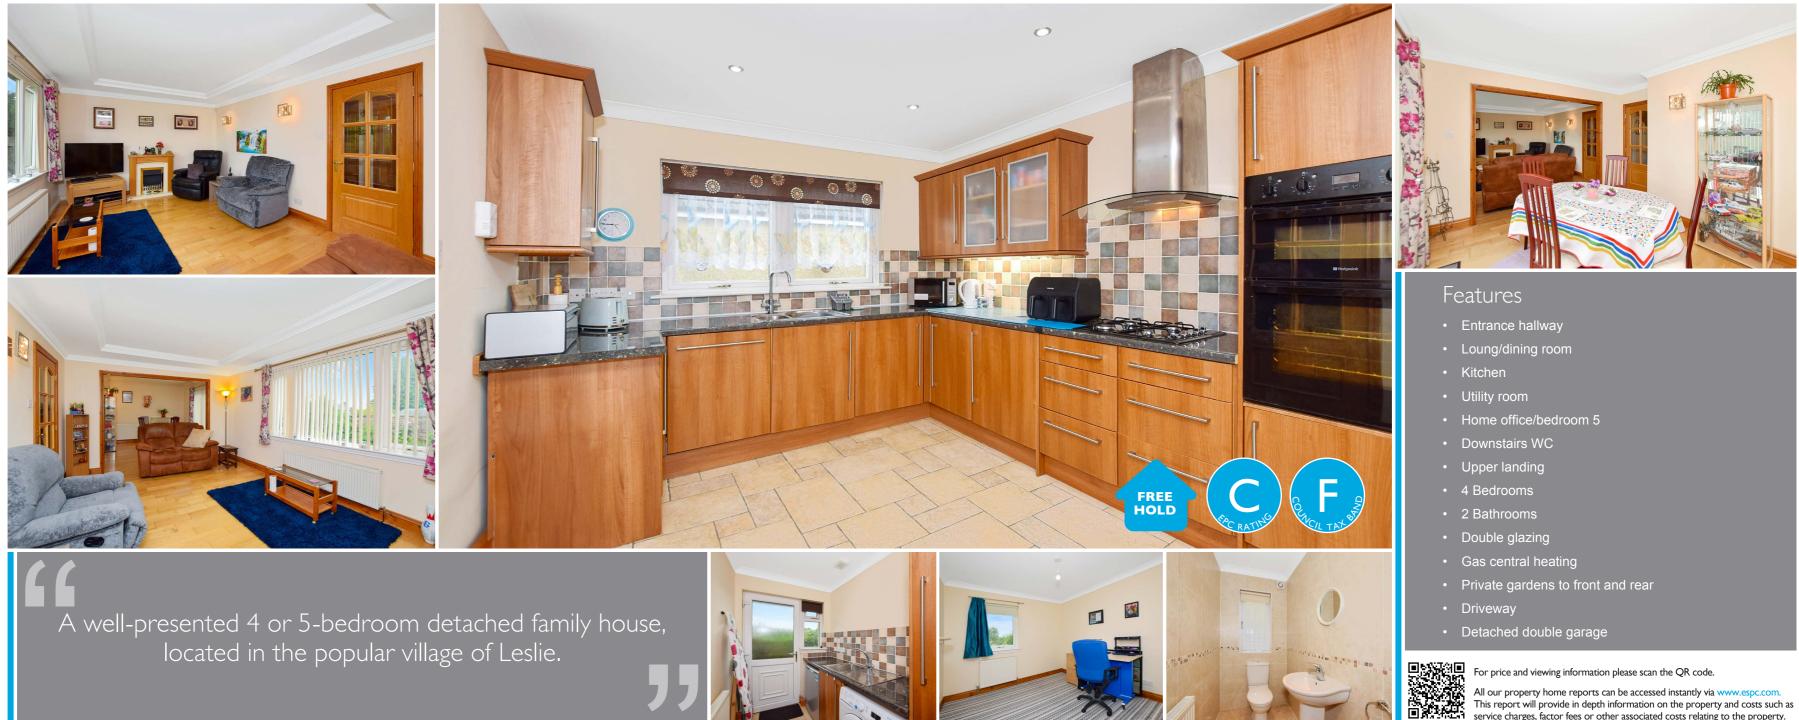

#### Description

Boyd Property are delighted to present to the market this well-presented 4 or 5-bedroom detached family house, located in the popular village of Leslie. The accommodation briefly comprises a welcoming entrance hallway, open plan lounge/dining room, fitted kitchen, utility room, home office/bedroom 5 and WC. A carpeted staircase leads to the upper landing which gives access to the master bedroom which comes complete with fitted wardrobes and ensuite shower room, there are three further double bedrooms and family bathroom with white three-piece suite and separate shower cubicle. The property further benefits from gas central heating, double glazing and good storage facilities. Externally there are well maintained gardens to the front and rear, driveway and double detached garage. This property will make a superb family home and viewing is highly recommended.

Extras All fitted floor coverings.

This report will provide in depth information on the property and costs such as service charges, factor fees or other associated costs relating to the property.

vistaBee