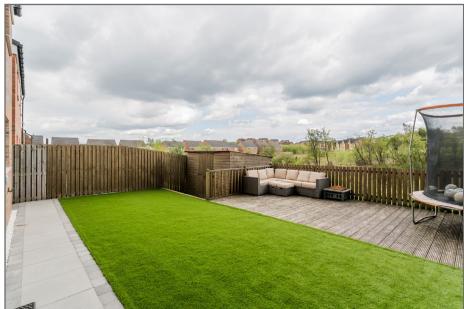

The specification includes gas central heating & double glazing. Externally to the front is a stone chipped driveway running. The undoubted feature is the rear garden which has artificial grass for easy maintenance, decked area for outdoor seating and stunning open aspects over woodland, a rarity in modern estate living.