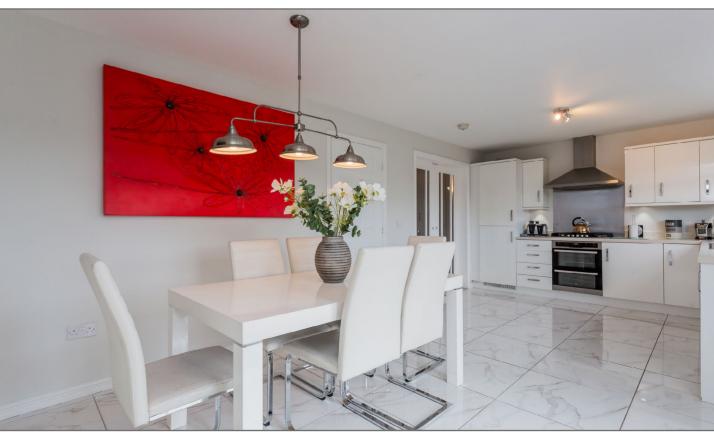

Completed in 2015 this lovely home has accommodation comprises of a front facing lounge and separate family room (formerly the garage) substantial open plan dining kitchen that has ample wall & base units with integrated appliances that include oven, hob and extractor hood with underfloor heating providing a lovely warm ambience. A separate utility room has plumbing, WC off and a door leading to the garden. A set French doors also lead from the kitchen directly to the landscaped garden.