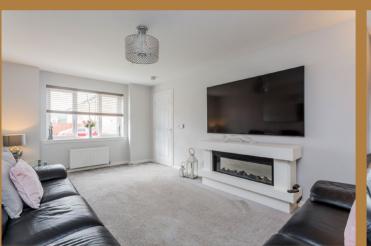

Completed in 2015 this lovely home has accommodation comprises of a front facing lounge and separate family room (formerly the garage) substantial open plan dining kitchen that has ample wall & base units with integrated appliances that include oven, hob and extractor hood with underfloor heating providing a lovely warm ambience. A separate utility room has plumbing, WC off and a door leading to the garden. A set French doors also lead from the kitchen directly to the landscaped garden.