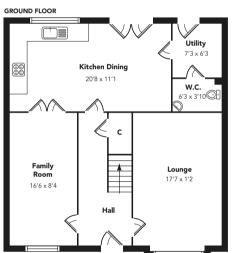

Completed in 2015 this lovely home has accommodation comprises of a front facing lounge and separate family room (formerly the garage) substantial open plan dining kitchen that has ample wall & base units with integrated appliances that include oven, hob and extractor hood with underfloor heating providing a lovely warm ambience. A separate utility room has plumbing, WC off and a door leading to the garden. A set French doors also lead from the kitchen directly to the landscaped garden.

Floorplans are indicative only - not to scale Produced by Plushplans A