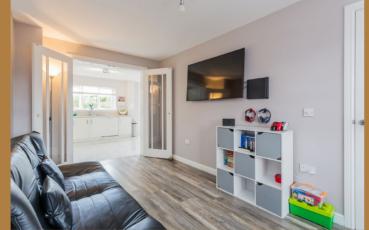

Completed in 2015 this lovely home has accommodation comprises of a front facing lounge and separate family room (formerly the garage) substantial open plan dining kitchen that has ample wall & base units with integrated appliances that include oven, hob and extractor hood with underfloor heating providing a lovely warm ambience. A separate utility room has plumbing, WC off and a door leading to the garden. A set French doors also lead from the kitchen directly to the landscaped garden.