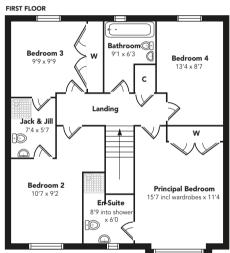

On the first floor there are four well proportioned bedrooms, the principal having an en-suite shower room and built-in mirrored wardrobes. Bedrooms two and three share a Jack &

Jill ensuite shower room, an exclusive element to a Whithorn style design. Completing the accommodation is the house bathroom.

Floorplans are indicative only - not to scale Produced by Plushplans A