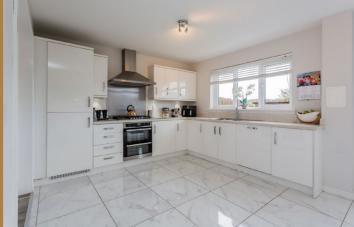

Completed in 2015 this lovely home has accommodation comprises of a front facing lounge and separate family room (formerly the garage) substantial open plan dining kitchen that has ample wall & base units with integrated appliances that include oven, hob and extractor hood with underfloor heating providing a lovely warm ambience. A separate utility room has plumbing, WC off and a door leading to the garden. A set French doors also lead from the kitchen directly to the landscaped garden.