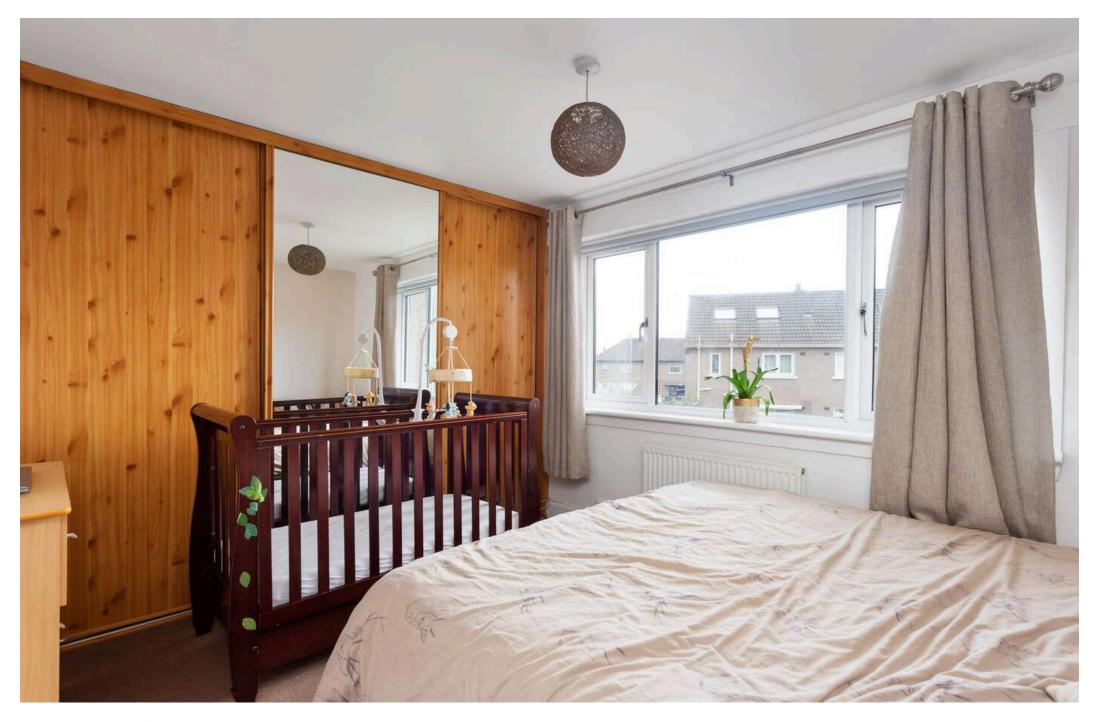

The accommodation comprises a welcoming hallway; bright and spacious living room leading through to a dining area with patio doors to the rear garden; fitted kitchen with wall to floor units and double sized oven with electric hob; carpeted staircase giving access to the first floor landing; double bedroom one with fitted wardrobes; single bedroom three and family sized bathroom with electric shower over bath; a spiral staircase leads to double bedroom two on the top floor which completes the accommodation.