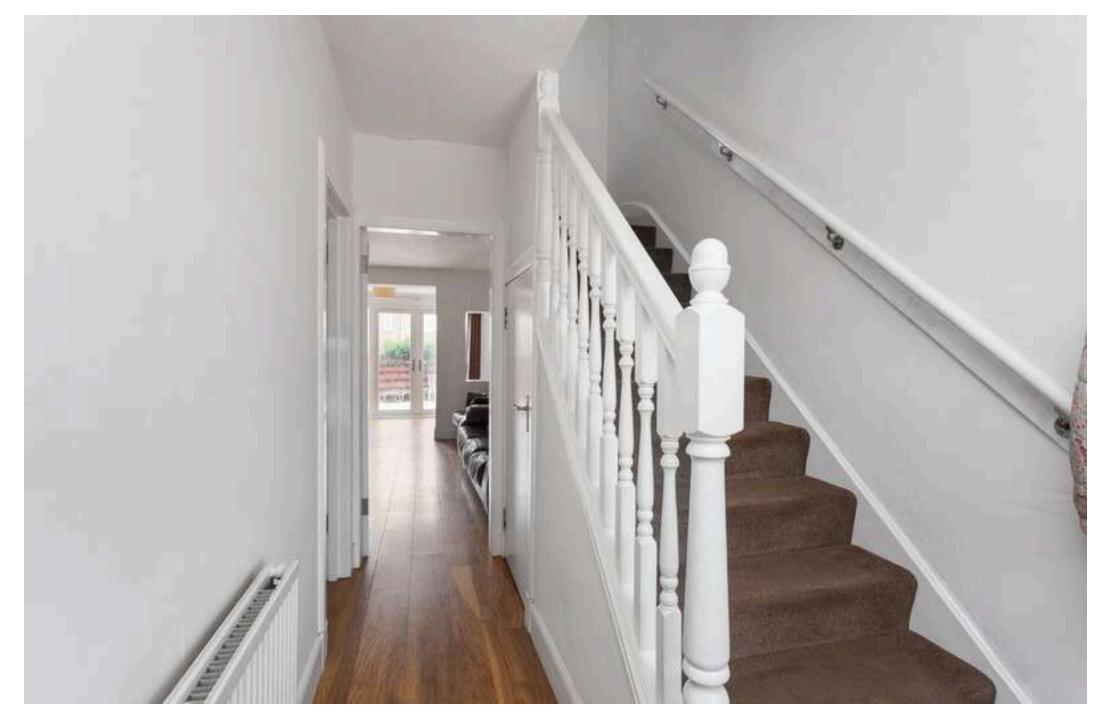

The accommodation comprises a welcoming hallway; bright and spacious living room leading through to a dining area with patio doors to the rear garden; fitted kitchen with wall to floor units and double sized oven with electric hob; carpeted staircase giving access to the first floor landing; double bedroom one with fitted wardrobes; single bedroom three and family sized bathroom with electric shower over bath; a spiral staircase leads to double bedroom two on the top floor which completes the accommodation.