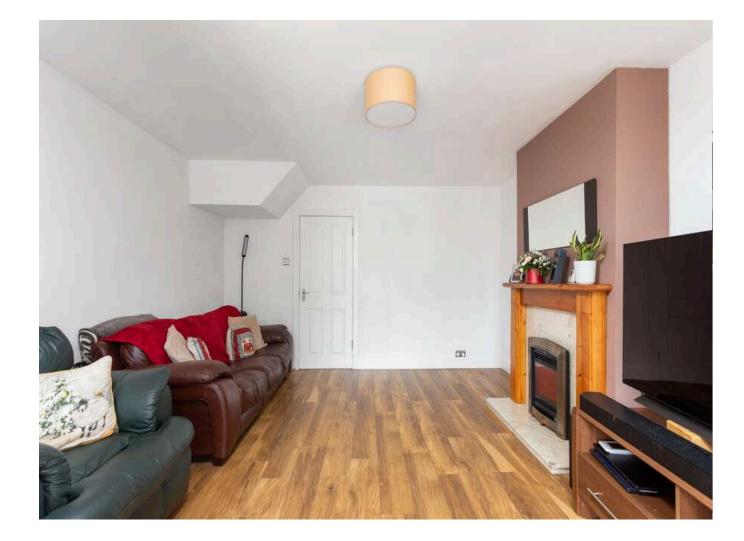

The accommodation comprises a welcoming hallway; bright and spacious living room leading through to a dining area with patio doors to the rear garden; fitted kitchen with wall to floor units and double sized oven with electric hob; carpeted staircase giving access to the first floor landing; double bedroom one with fitted wardrobes; single bedroom three and family sized bathroom with electric shower over bath; a spiral staircase leads to double bedroom two on the top floor which completes the accommodation.