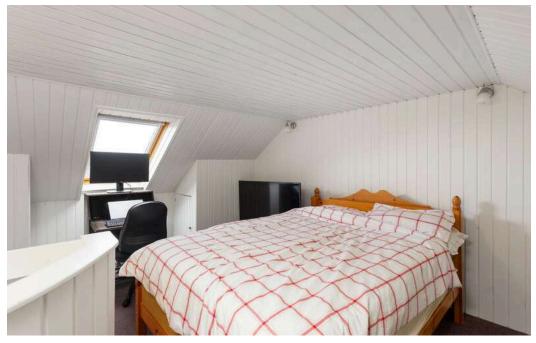

The accommodation comprises a welcoming hallway; bright and spacious living room leading through to a dining area with patio doors to the rear garden; fitted kitchen with wall to floor units and double sized oven with electric hob; carpeted staircase giving access to the first floor landing; double bedroom one with fitted wardrobes; single bedroom three and family sized bathroom with electric shower over bath; a spiral staircase leads to double bedroom two on the top floor which completes the accommodation.