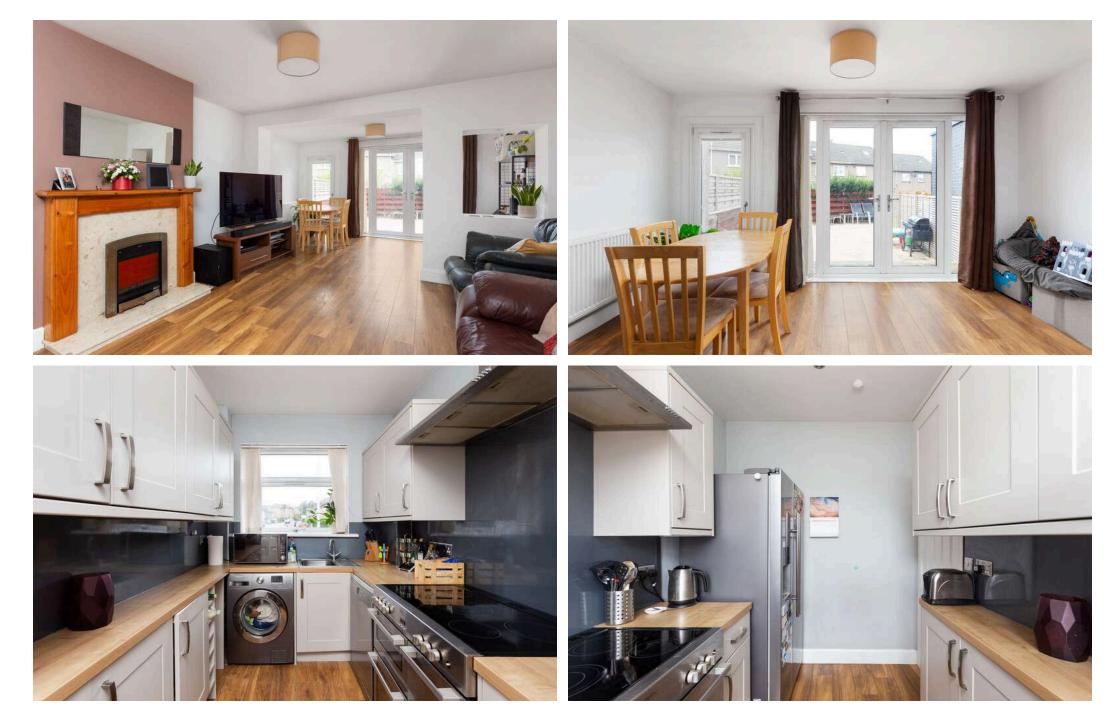

The accommodation comprises a welcoming hallway; bright and spacious living room leading through to a dining area with patio doors to the rear garden; fitted kitchen with wall to floor units and double sized oven with electric hob; carpeted staircase giving access to the first floor landing; double bedroom one with fitted wardrobes; single bedroom three and family sized bathroom with electric shower over bath; a spiral staircase leads to double bedroom two on the top floor which completes the accommodation.

Further benefits include gas central heating, double glazing, a large driveway to the front, an enclosed private well maintained rear garden, EV charger and an additional off street private parking space.. This property is offered to the market in move-in condition and viewing is therefore highly recommended to fully appreciate the size, standard and quality of family accommodation on offer.