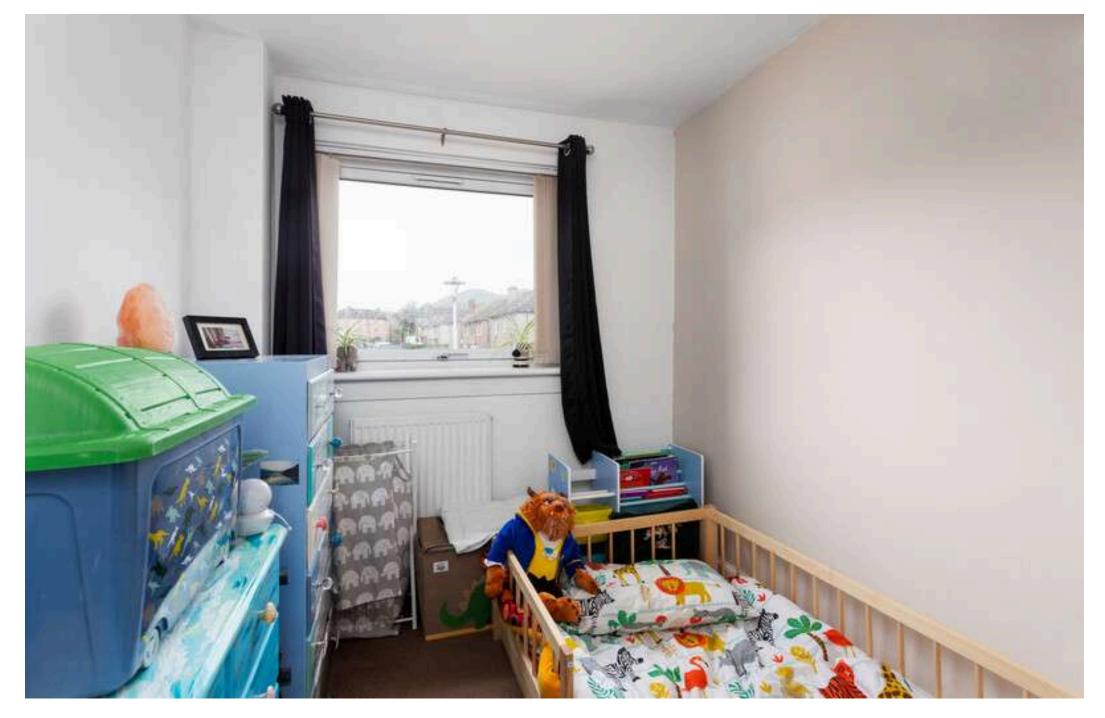

The accommodation comprises a welcoming hallway; bright and spacious living room leading through to a dining area with patio doors to the rear garden; fitted kitchen with wall to floor units and double sized oven with electric hob; carpeted staircase giving access to the first floor landing; double bedroom one with fitted wardrobes; single bedroom three and family sized bathroom with electric shower over bath; a spiral staircase leads to double bedroom two on the top floor which completes the accommodation.