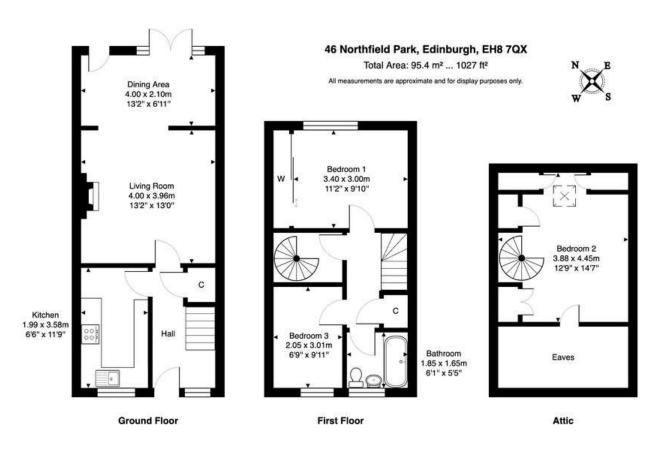

The accommodation comprises a welcoming hallway; bright and spacious living room leading through to a dining area with patio doors to the rear garden; fitted kitchen with wall to floor units and double sized oven with electric hob; carpeted staircase giving access to the first floor landing; double bedroom one with fitted wardrobes; single bedroom three and family sized bathroom with electric shower over bath; a spiral staircase leads to double bedroom two on the top floor which completes the accommodation.

Further benefits include gas central heating, double glazing, a large driveway to the front, an enclosed private well maintained rear garden, EV charger and an additional off street private parking space.. This property is offered to the market in move-in condition and viewing is therefore highly recommended to fully appreciate the size, standard and quality of family accommodation on offer.