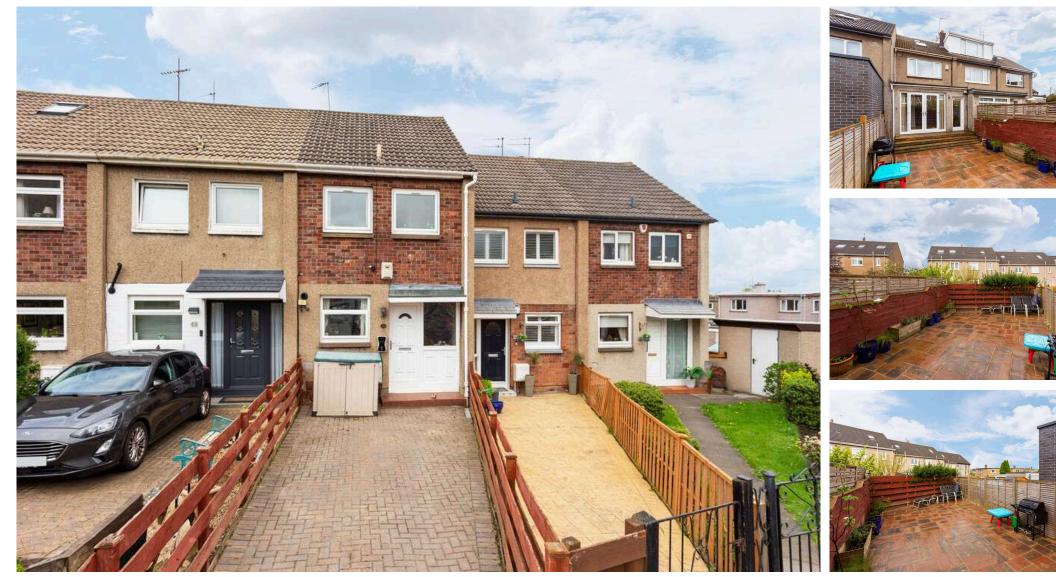

# "46 Northfield Park is a delightfully presented midterraced villa offering generous sized accommodation."

- HALLWAY
- LIVING ROOM
- DINING ROOM
- KITCHEN
- BEDROOM ONE (DOUBLE)
- BEDROOM TWO (DOUBLE)
- BEDROOM THREE
- FAMILY BATHROOM
- GAS CENTRAL HEATING
- DOUBLE GLAZING
- FRONT & REAR GARDEN
- DRIVEWAY
- GOOD LOCAL AMENITIES
- EXCELLENT TRANSPORT LINKS

#### DESCRIPTION

46 Northfield Park is a delightfully presented mid-terraced villa offering generous sized accommodation. The property is located in a peaceful cul-de-sac in a well-regarded development.

The accommodation comprises a welcoming hallway; bright and spacious living room leading through to a dining area with patio doors to the rear garden; fitted kitchen with wall to floor units and double sized oven with electric hob; carpeted staircase giving access to the first floor landing; double bedroom one with fitted wardrobes; single bedroom three and family sized bathroom with electric shower over bath; a spiral staircase leads to double bedroom two on the top floor which completes the accommodation.

Further benefits include gas central heating, double glazing, a large driveway to the front, an enclosed private well maintained rear garden, EV charger and an additional off street private parking space.. This property is offered to the market in move-in condition and viewing is therefore highly recommended to fully appreciate the size, standard and quality of family accommodation on offer.