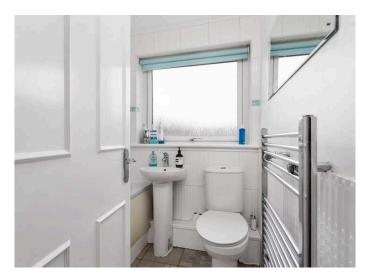

The accommodation comprises a welcoming hallway; bright and spacious living room leading through to a dining area with patio doors to the rear garden; fitted kitchen with wall to floor units and double sized oven with electric hob; carpeted staircase giving access to the first floor landing; double bedroom one with fitted wardrobes; single bedroom three and family sized bathroom with electric shower over bath; a spiral staircase leads to double bedroom two on the top floor which completes the accommodation.