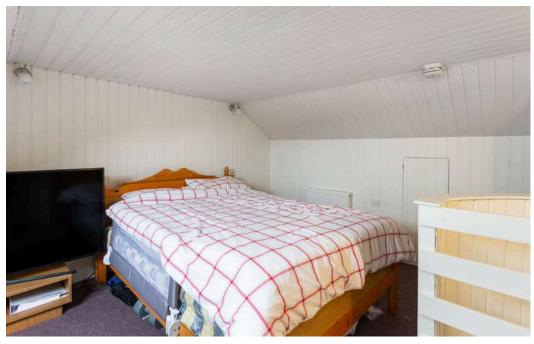

The accommodation comprises a welcoming hallway; bright and spacious living room leading through to a dining area with patio doors to the rear garden; fitted kitchen with wall to floor units and double sized oven with electric hob; carpeted staircase giving access to the first floor landing; double bedroom one with fitted wardrobes; single bedroom three and family sized bathroom with electric shower over bath; a spiral staircase leads to double bedroom two on the top floor which completes the accommodation.