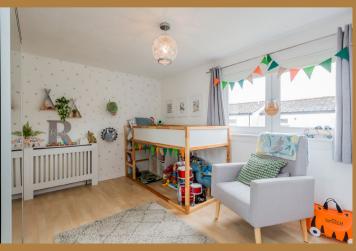

On the first floor there are two fantastically proportioned bedrooms and a fully tiled three piece bathroom with electric shower over the bath. The upper hallway has two storage cupboards, a boiler cupboard above the stairwell as well as access to the attic.