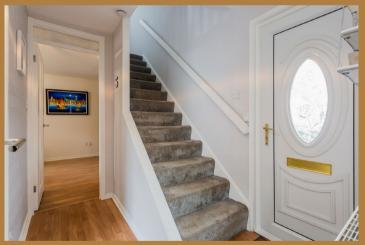

A reception hallway with ground floor WC with storage off leads to the fantastic dining kitchen complete with sliding patio doors leading directly to the rear garden. The well proportioned lounge has a window that overlooks the garden at the rear.

On the first floor there are two fantastically proportioned bedrooms and a fully tiled three piece bathroom with electric shower over the bath. The upper hallway has two storage cupboards, a boiler cupboard above the stairwell as well as access to the attic.