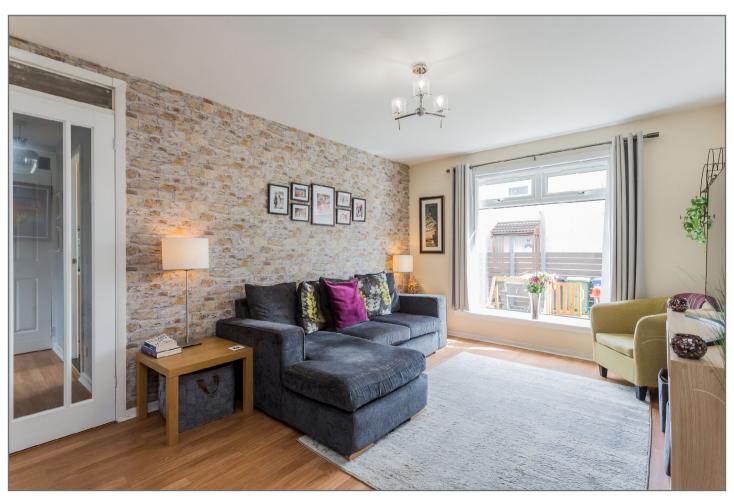

A reception hallway with ground floor WC with storage off leads to the fantastic dining kitchen complete with sliding patio doors leading directly to the rear garden. The well proportioned lounge has a window that overlooks the garden at the rear.