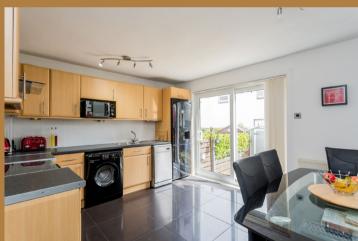

A reception hallway with ground floor WC with storage off leads to the fantastic dining kitchen complete with sliding patio doors leading directly to the rear garden. The well proportioned lounge has a window that overlooks the garden at the rear.