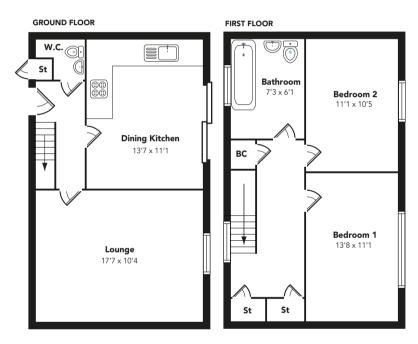

A reception hallway with ground floor WC with storage off leads to the fantastic dining kitchen complete with sliding patio doors leading directly to the rear garden. The well proportioned lounge has a window that overlooks the garden at the rear.

On the first floor there are two fantastically proportioned bedrooms and a fully tiled three piece bathroom with electric shower over the bath. The upper hallway has two storage cupboards, a boiler cupboard above the stairwell as well as access to the attic.

Externally to the rear there is an enclosed lawn and a patio garden with gate access to the lane beyond. To the front there is a single car driveway and lawn with more parking available due to the nature of the design of the cul de sac.