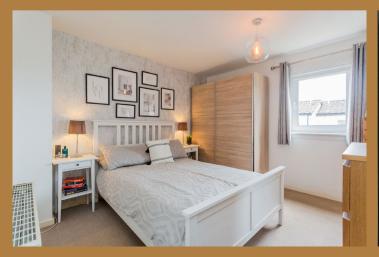

On the first floor there are two fantastically proportioned bedrooms and a fully tiled three piece bathroom with electric shower over the bath. The upper hallway has two storage cupboards, a boiler cupboard above the stairwell as well as access to the attic.