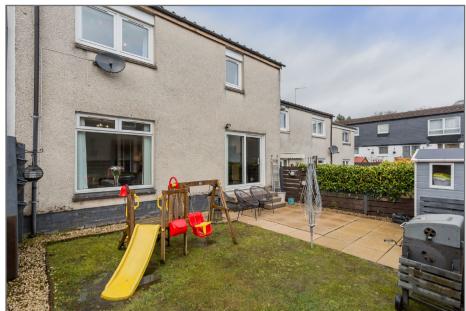

Externally to the rear there is an enclosed lawn and a patio garden with gate access to the lane beyond. To the front there is a single car driveway and lawn with more parking available due to the nature of the design of the cul de sac.