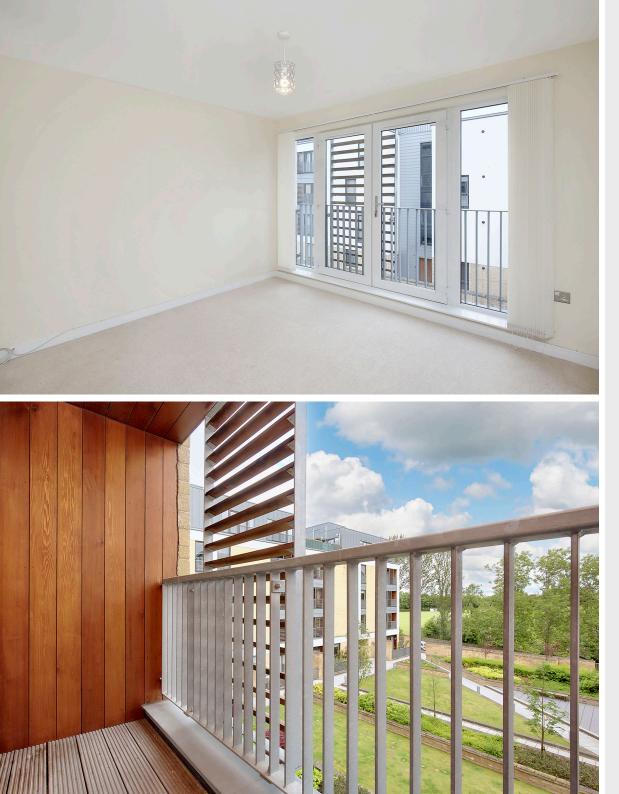

## $\bigcirc$

This two-bedroom second-floor apartment forms part of an exclusive development in highly sought-after Fettes. The modern home boasts bright and spacious accommodation with a sociable open flow between the two reception areas and on-trend kitchen. It further benefits from a private balcony with garden views, and a quality bathroom and en-suite. Furthermore, the city home is presented throughout in a crisp neutral tone, providing buyers with an attractive blank canvas. It will certainly appeal to professionals and anyone seeking stylish accommodation close to the city centre.

## FEATURES

- An impressive second-floor apartment
- Part of a sought-after modern development
- Situated in Edinburgh's exclusive Fettes area
- Spacious accommodation in neutral hues
- Secure entry system and a convenient lift service
- Inviting hall with three generous cupboards
- Spacious living room with a private balcony
- Openly accessed dining room with Juliet balcony
- Fashionable kitchen with integrated appliances
- Two double bedrooms with built-in wardrobes
- Contemporary 3pc en-suite shower room
- 3pc family bathroom with an overhead shower
- Large landscaped garden for communal use
- Allocated parking in secure underground car park