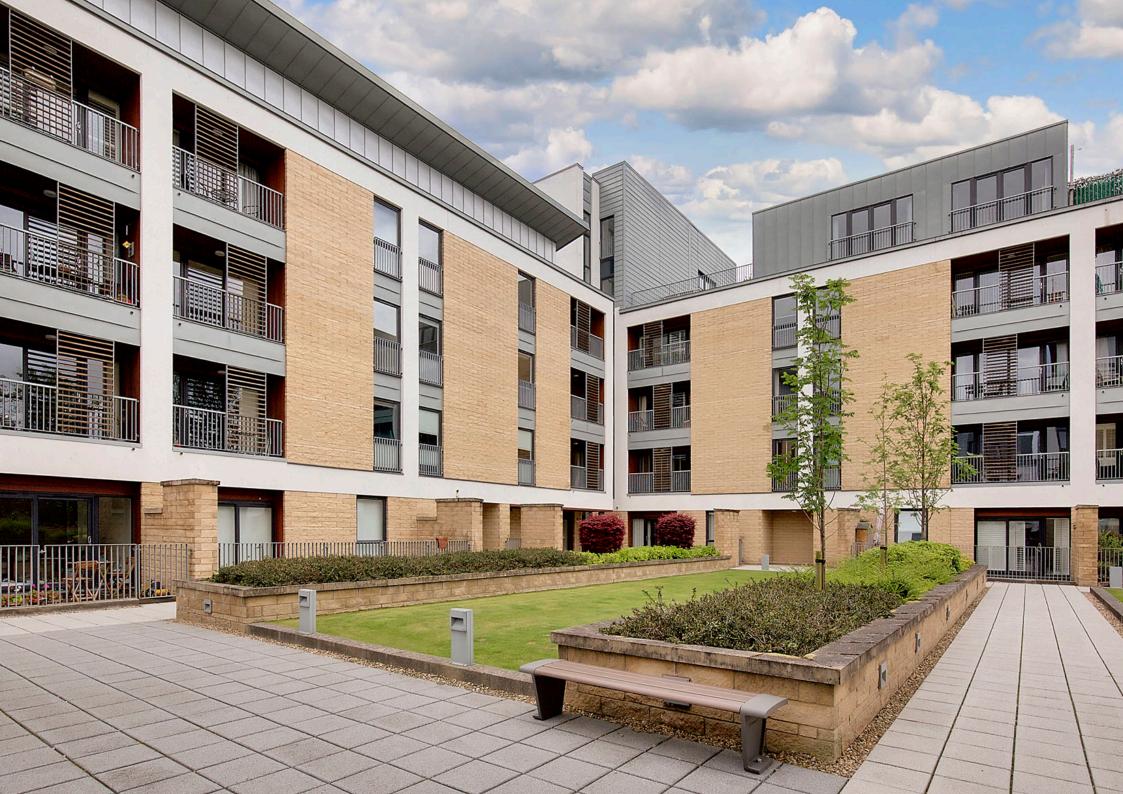

## $\bigcirc$

This two-bedroom second-floor apartment forms part of an exclusive development in highly sought-after Fettes. The modern home boasts bright and spacious accommodation with a sociable open flow between the two reception areas and on-trend kitchen. It further benefits from a private balcony with garden views, and a quality bathroom and en-suite. Furthermore, the city home is presented throughout in a crisp neutral tone, providing buyers with an attractive blank canvas. It will certainly appeal to professionals and anyone seeking stylish accommodation close to the city centre.

## FEATURES

- An impressive second-floor apartment
- Part of a sought-after modern development
- Situated in Edinburgh's exclusive Fettes area
- Spacious accommodation in neutral hues
- Secure entry system and a convenient lift service
- Inviting hall with three generous cupboards
- Spacious living room with a private balcony
- Openly accessed dining room with Juliet balcony
- Fashionable kitchen with integrated appliances
- Two double bedrooms with built-in wardrobes
- Contemporary 3pc en-suite shower room
- 3pc family bathroom with an overhead shower
- Large landscaped garden for communal use
- Allocated parking in secure underground car park