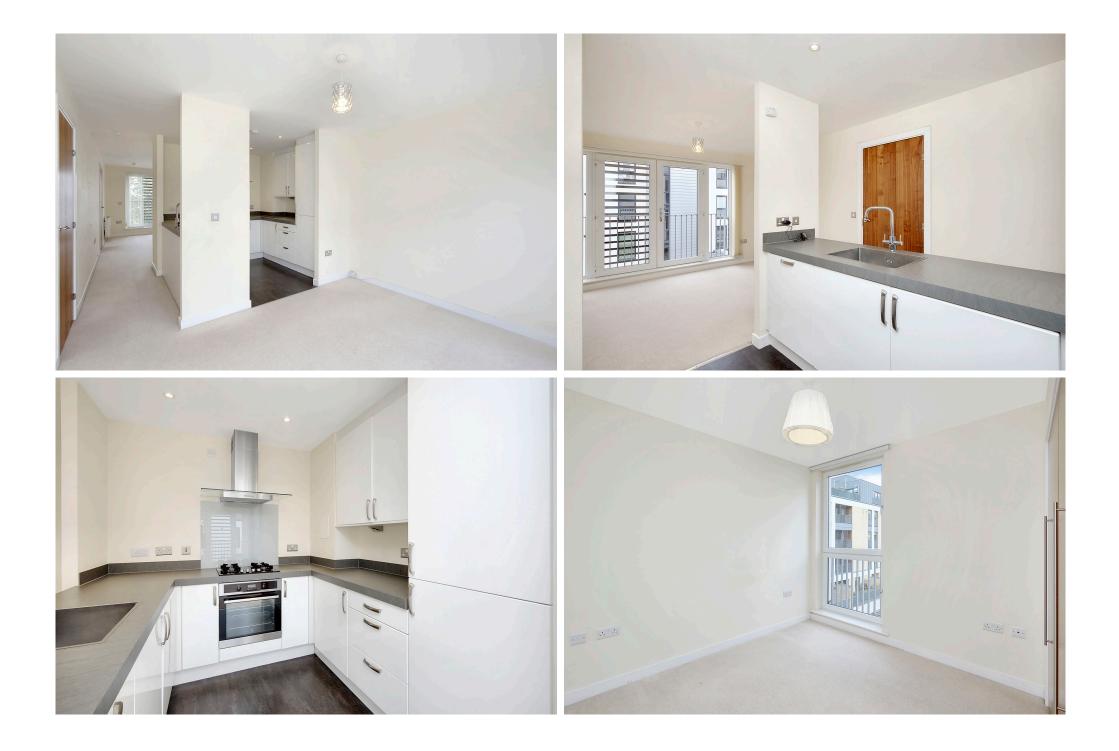

## $\bigcirc$

This two-bedroom second-floor apartment forms part of an exclusive development in highly sought-after Fettes. The modern home boasts bright and spacious accommodation with a sociable open flow between the two reception areas and on-trend kitchen. It further benefits from a private balcony with garden views, and a quality bathroom and en-suite. Furthermore, the city home is presented throughout in a crisp neutral tone, providing buyers with an attractive blank canvas. It will certainly appeal to professionals and anyone seeking stylish accommodation close to the city centre.

Extras: integrated kitchen appliances (oven, gas hob, fridge/freezer, and washing machine) to be included in the sale. Please note, no warranties or guarantees shall be provided in relation to any of the services, moveables, and/or appliances included in the price, as these items are to be left in a sold as seen condition.

## FEATURES

- An impressive second-floor apartment
- Part of a sought-after modern development
- Situated in Edinburgh's exclusive Fettes area
- Spacious accommodation in neutral hues
- Secure entry system and a convenient lift service
- Inviting hall with three generous cupboards
- Spacious living room with a private balcony
- Openly accessed dining room with Juliet balcony
- Fashionable kitchen with integrated appliances
- Two double bedrooms with built-in wardrobes
- Contemporary 3pc en-suite shower room
- 3pc family bathroom with an overhead shower
- Large landscaped garden for communal use
- Allocated parking in secure underground car park