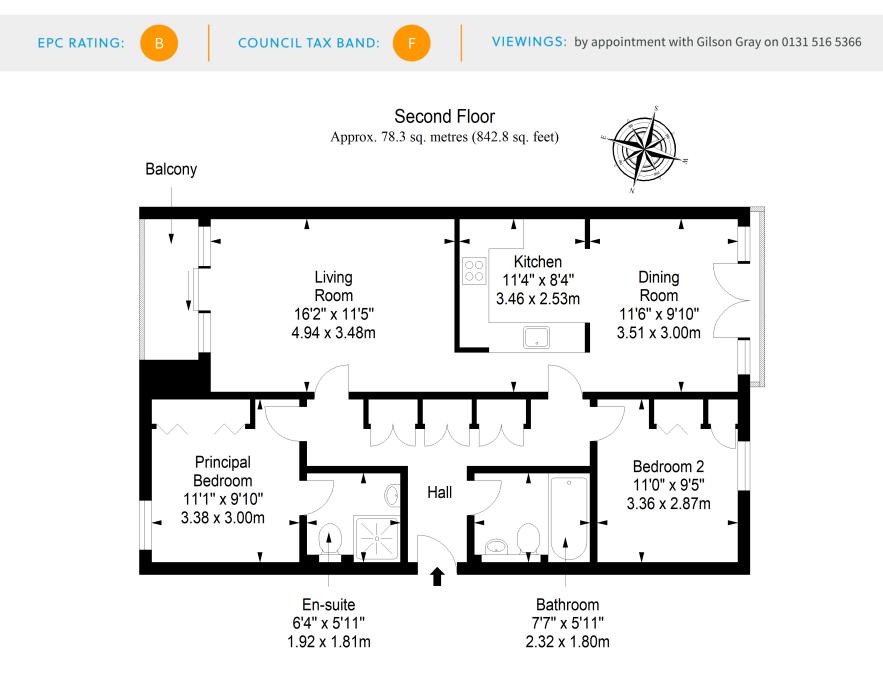

## FEATURES

- An impressive second-floor apartment
- Part of a sought-after modern development
- Situated in Edinburgh's exclusive Fettes area
- Spacious accommodation in neutral hues
- Secure entry system and a convenient lift service
- Inviting hall with three generous cupboards
- Spacious living room with a private balcony
- Openly accessed dining room with Juliet balcony
- Fashionable kitchen with integrated appliances
- Two double bedrooms with built-in wardrobes
- Contemporary 3pc en-suite shower room
- 3pc family bathroom with an overhead shower
- Large landscaped garden for communal use
- Allocated parking in secure underground car park

"A STYLISH TWO-BEDROOM SECOND-FLOOR APARTMENT WITHIN AN EXCLUSIVE DEVELOPMENT IN SOUGHT-AFTER FETTES"

Total area: approx. 78.3 sq. metres (842.8 sq. feet)

LAW • PROPERTY • FINANCE

GILSONGRAY.CO.UK

EDINBURGH