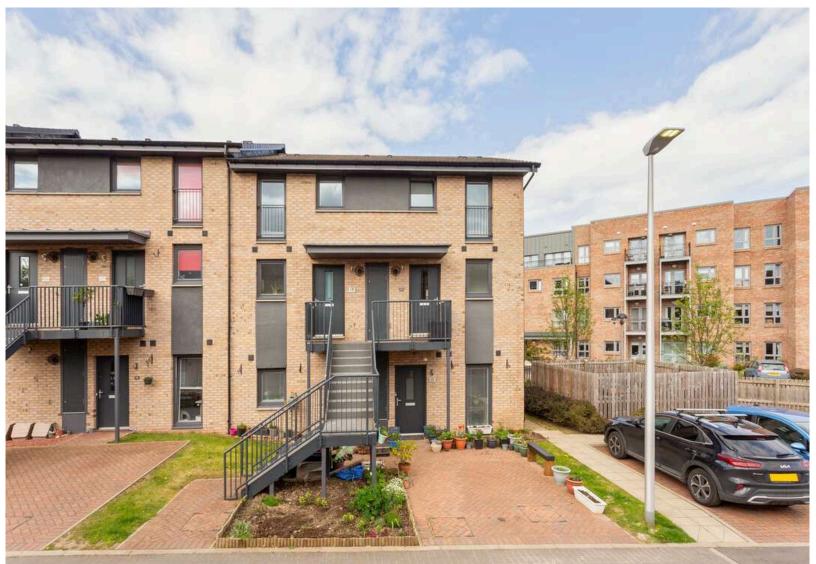

# "20 Flint Terrace is a spacious double upper villa, located within a modern, factored development"

- ENTRANCE HALL
- LIVING/DINING/KITCHEN
- W.C
- BEDROOM ONE (DOUBLE)
- BEDROOM TWO (DOUBLE)
- BATHROOM
- GAS CENTRAL HEATING
- DOUBLE GLAZING
- RESIDENCE PARKING
- GOOD LOCAL AMNEITIES
- EXCELLENT TRANPORT LINKS

### **DESCRIPTION**

20 Flint Terrace is a spacious double upper villa, located within a modern, factored development in the highly regarded district of Portobello. The property offers well-proportioned accommodation over two floors and benefits from a shared garden to the rear, which would make for an ideal first-time purchase or buy-to-let investment. The accommodation comprises: welcoming hallway with WC off; bright and spacious open-plan kitchen/living room with Juliet balcony; WC; rear facing double bedroom 1; front facing double bedroom 2 and a family bathroom with shower over bath which completes the accommodation on offer. Further benefits include partially attic storage space; double glazing; gas central heating system; NHBC Warranty and unrestricted residential parking.