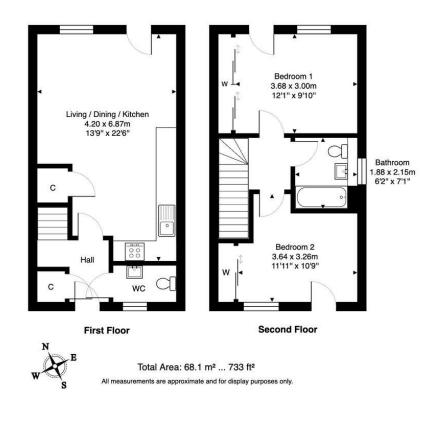

# "20 Flint Terrace is a spacious double upper villa, located within a modern, factored development"

- ENTRANCE HALL
- LIVING/DINING/KITCHEN
- W.C
- BEDROOM ONE (DOUBLE)
- BEDROOM TWO (DOUBLE)
- BATHROOM
- GAS CENTRAL HEATING
- DOUBLE GLAZING
- RESIDENCE PARKING
- GOOD LOCAL AMNEITIES
- EXCELLENT TRANPORT LINKS

### **DESCRIPTION**

20 Flint Terrace is a spacious double upper villa, located within a modern, factored development in the highly regarded district of Portobello. The property offers well-proportioned accommodation over two floors and benefits from a shared garden to the rear, which would make for an ideal first-time purchase or buy-to-let investment. The accommodation comprises: welcoming hallway with WC off; bright and spacious open-plan kitchen/living room with Juliet balcony; WC; rear facing double bedroom 1; front facing double bedroom 2 and a family bathroom with shower over bath which completes the accommodation on offer. Further benefits include partially attic storage space; double glazing; gas central heating system; NHBC Warranty and unrestricted residential parking.