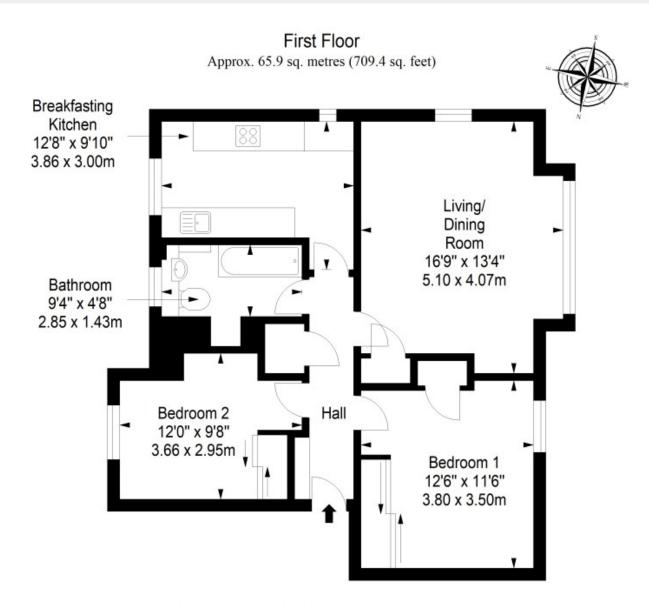

"THIS FIRST-FLOOR FLAT BOASTS STYLISH, CONTEMPORARY INTERIORS AND IS PRESENTED IN A MOVE-IN CONDITION."

Total area: approx. 65.9 sq. metres (709.4 sq. feet)

GILSONGRAY.CO.UK