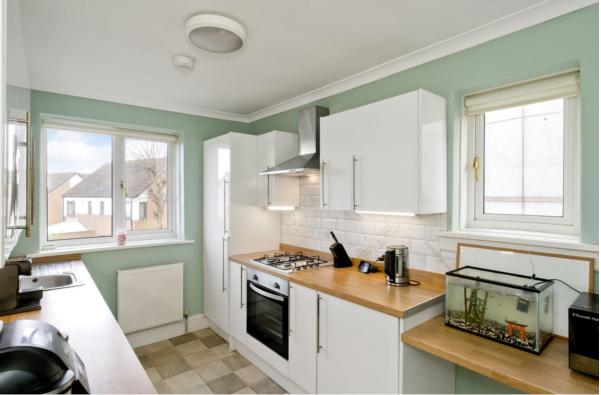

Extras: Integrated kitchen appliances comprising an oven, hob, extractor hood, and a fridge/freezer will be included in the sale. Please note, no warranties or guarantees shall be provided for the appliances.

## **FEATURES**

- First-floor flat in Silverknowes
- Well-presented, contemporary interiors
- Secure shared entrance and stairwell
- Welcoming hallway with built-in storage
- Sunny, dual-aspect living/dining room
- Attractive fitted kitchen
- Two double bedrooms with mirrored built-in wardrobes
- Stylish bathroom with shower-over-bath
- Access to a shared drying green
- Private garage and additional parking