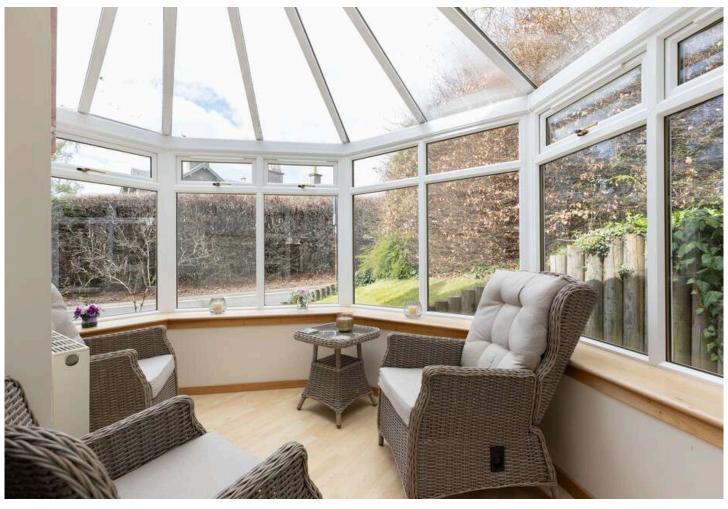

The property boasts bright and spacious accommodation over 3 levels. The ground floor comprises stunning vestibule, spacious hallway, large lounge, dining/sitting room, conservatory, kitchen with dining space, utility room and downstairs W/C. Upstairs

EPC – C Council Tax Band – G

to view: T: 01738 630 350 E: property@jamesonmackay.co.uk

Lounge - 5.50 x 6.24 Entrance Hall - 4.49 x 3.40 W/c - 1.06 x 2.50 Vestibule - 2.18 x 1.73 Kitchen - 3.52 x 6.35 Utility - 1.75 x 3.42 Dining/Sitting Room -4.53 x 3.25 Conservatory - 3.30 x 2.81