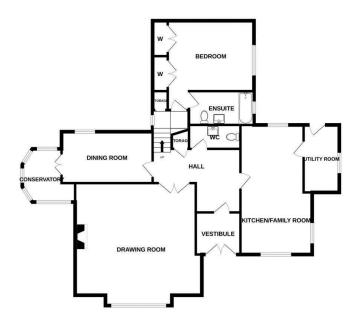

The property boasts bright and spacious accommodation over 3 levels. The ground floor comprises stunning vestibule, spacious hallway, large lounge, dining/sitting room, conservatory, kitchen with dining space, utility room and downstairs W/C. Upstairs

to the next level is the master bedroom with built in wardrobes and bathroom en-suite, up to the next level you will find bedroom 2 which comprises built in wardrobes and a shower en-suite, bedroom 3 with built in wardrobes and a stunning countryside style view from the window, bedroom 4 which is currently used as an office/dressing room and a family shower room with walk in shower. The property comes with ample storage space throughout, double glazing and gas central heating. Externally you are met with a large front garden with slabs leading to the front door, a back door with parking space for two cars, an external double garage and back lawn with summer house.