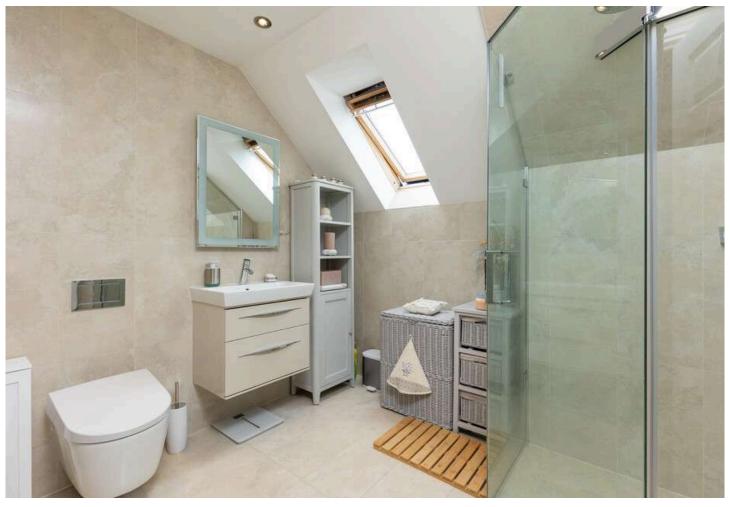

to the next level is the master bedroom with built in wardrobes and bathroom en-suite, up to the next level you will find bedroom 2 which comprises built in wardrobes and a shower en-suite, bedroom 3 with built in wardrobes and a stunning countryside style view from the window, bedroom 4 which is currently used as an office/dressing room and a family shower room with walk in shower. The property comes with ample storage space throughout, double glazing and gas central heating. Externally you are met with a large front garden with slabs leading to the front door, a back door with parking space for two cars, an external double garage and back lawn with summer house.