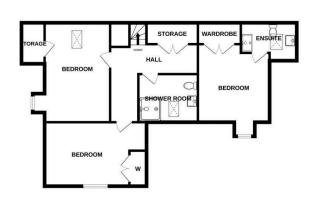

to the next level is the master bedroom with built in wardrobes and bathroom en-suite, up to the next level you will find bedroom 2 which comprises built in wardrobes and a shower en-suite, bedroom 3 with built in wardrobes and a stunning countryside style view from the window, bedroom 4 which is currently used as an office/dressing room and a family shower room with walk in shower. The property comes with ample storage space throughout, double glazing and gas central heating. Externally you are met with a large front garden with slabs leading to the front door, a back door with parking space for two cars, an external double garage and back lawn with summer house.