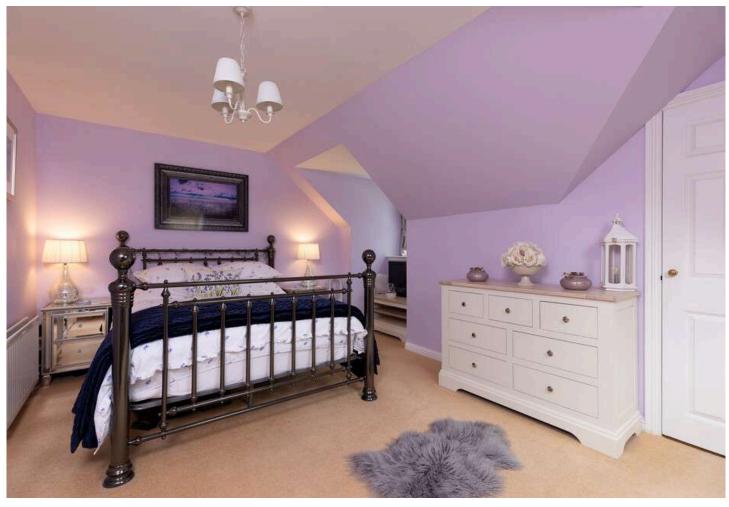

to the next level is the master bedroom with built in wardrobes and bathroom en-suite, up to the next level you will find bedroom 2 which comprises built in wardrobes and a shower en-suite, bedroom 3 with built in wardrobes and a stunning countryside style view from the window, bedroom 4 which is currently used as an office/dressing room and a family shower room with walk in shower. The property comes with ample storage space throughout, double glazing and gas central heating. Externally you are met with a large front garden with slabs leading to the front door, a back door with parking space for two cars, an external double garage and back lawn with summer house.

Measurements:

Master Bedroom - 4.41 x 4.28 Master En-suite - 2.96 x 1.65

Bed 2 - 4.65 x 4.05 Bed2 En-suite - 1.63 x 3.09 Shower Room - 2.58 x 2.26 Bed 3 - 3.28 x 5.18

Bed4/office - 3.12 x 4.96

Approx. Measurements in Meters.