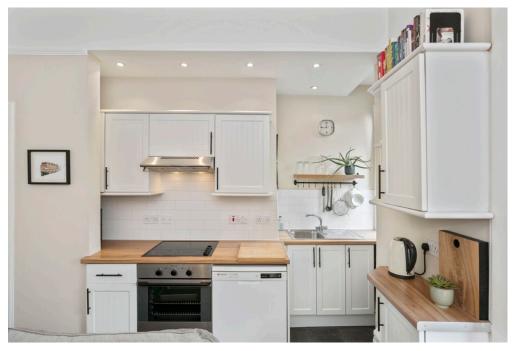

## **2F Harbour Road**

Enjoying scenic views across Fisherrow Harbour, Musselburgh, this appealing flat lies on the second floor of a traditional tenement offering access to a shared rear garden and unrestricted on-street parking. Heightened by classical features and stylish fittings, the tastefully understated interiors include a social open-plan reception room and kitchen, a bright bathroom, a spacious double bedroom, and a versatile study/box room. Edinburgh city centre is accessible from this prime coastal location within 30 minutes by car or day/night bus services.

#### Property Summary

- Picturesque coastal views
- Attractive second-floor tenement flat
- Entrance hall with secure entry system
- Bright open-plan living room and kitchen
- One spacious double bedroom
- Versatile box room/study
- · Bright bathroom with rainfall shower-over-bath
- Good incorporated storage
- Large shared rear garden
- Unrestricted on-street parking
- Gas central heating and double glazing
- EPC Rating C | Council Tax Band B