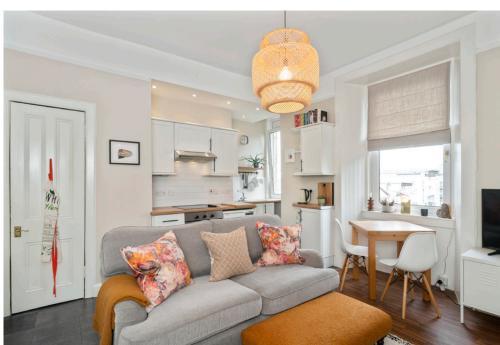

## **2F Harbour Road**

Enjoying scenic views across Fisherrow Harbour, Musselburgh, this appealing flat lies on the second floor of a traditional tenement offering access to a shared rear garden and unrestricted on-street parking. Heightened by classical features and stylish fittings, the tastefully understated interiors include a social open-plan reception room and kitchen, a bright bathroom, a spacious double bedroom, and a versatile study/box room. Edinburgh city centre is accessible from this prime coastal location within 30 minutes by car or day/night bus services.

#### Property Summary

- Picturesque coastal views
- Attractive second-floor tenement flat
- Entrance hall with secure entry system
- Bright open-plan living room and kitchen
- One spacious double bedroom
- Versatile box room/study
- · Bright bathroom with rainfall shower-over-bath
- Good incorporated storage
- Large shared rear garden
- Unrestricted on-street parking
- Gas central heating and double glazing
- EPC Rating C | Council Tax Band B

Picturesque coastal views with a bright open-plan living room and kitchen

One spacious double bedroom, a versatile box room/study and a bright bathroom with rainfall shower-over-bath