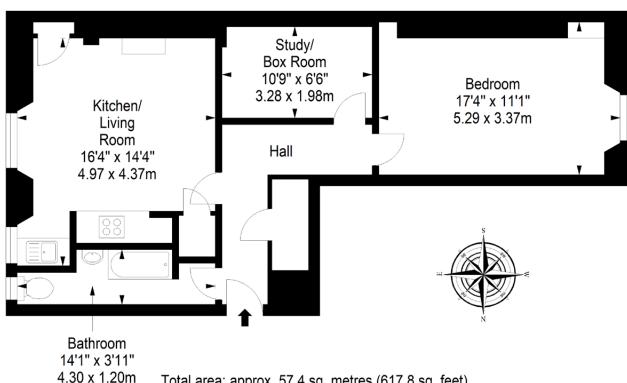

#### Property Summary

- Picturesque coastal views
- Attractive second-floor tenement flat
- Entrance hall with secure entry system
- Bright open-plan living room and kitchen
- One spacious double bedroom
- Versatile box room/study
- · Bright bathroom with rainfall shower-over-bath
- Good incorporated storage
- Large shared rear garden
- Unrestricted on-street parking
- Gas central heating and double glazing
- EPC Rating C | Council Tax Band B

#### Second Floor Approx. 57.4 sq. metres (617.8 sq. feet)

Total area: approx. 57.4 sq. metres (617.8 sq. feet)