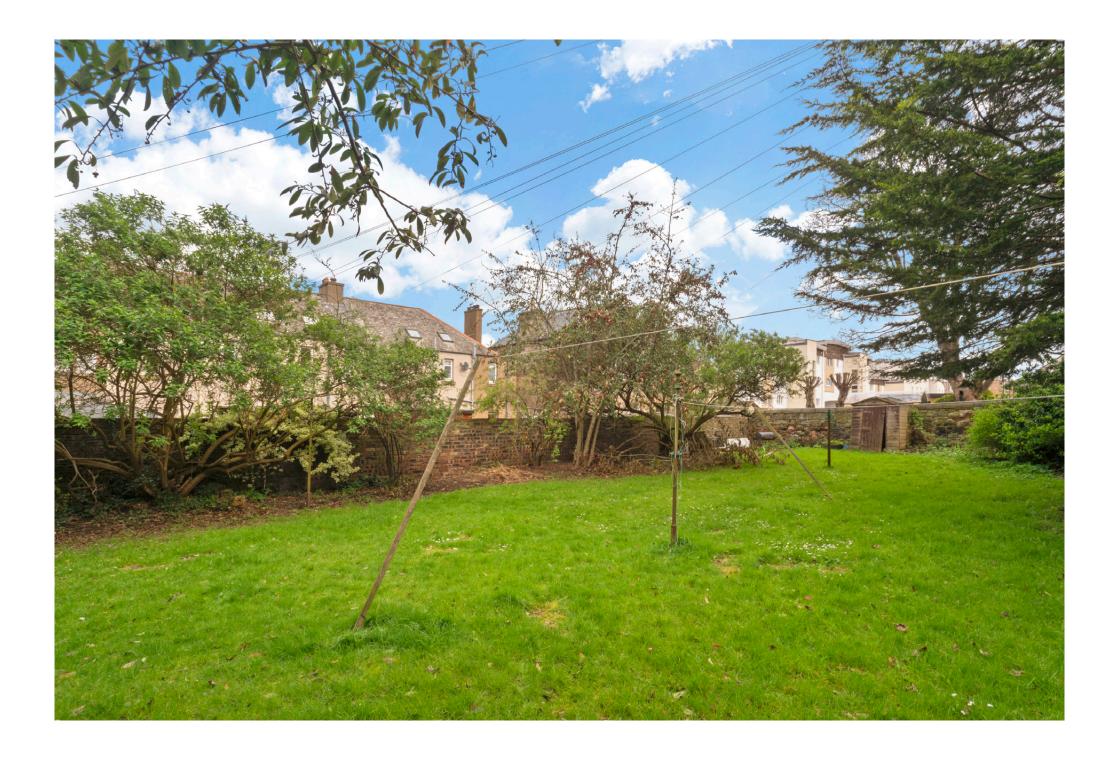

## **2F Harbour Road**

Enjoying scenic views across Fisherrow Harbour, Musselburgh, this appealing flat lies on the second floor of a traditional tenement offering access to a shared rear garden and unrestricted on-street parking. Heightened by classical features and stylish fittings, the tastefully understated interiors include a social open-plan reception room and kitchen, a bright bathroom, a spacious double bedroom, and a versatile study/box room. Edinburgh city centre is accessible from this prime coastal location within 30 minutes by car or day/night bus services.

#### Property Summary

- Picturesque coastal views
- Attractive second-floor tenement flat
- Entrance hall with secure entry system
- Bright open-plan living room and kitchen
- One spacious double bedroom
- Versatile box room/study
- · Bright bathroom with rainfall shower-over-bath
- Good incorporated storage
- Large shared rear garden
- Unrestricted on-street parking
- Gas central heating and double glazing
- EPC Rating C | Council Tax Band B