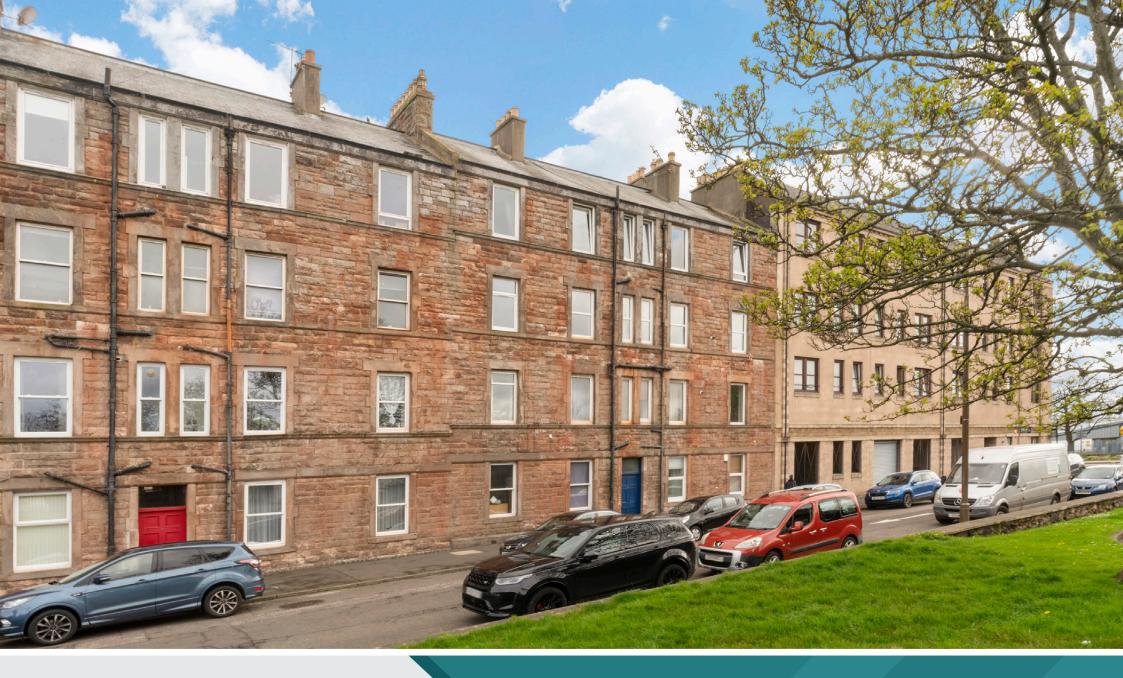

## **2F Harbour Road**

Enjoying scenic views across Fisherrow Harbour, Musselburgh, this appealing flat lies on the second floor of a traditional tenement offering access to a shared rear garden and unrestricted on-street parking. Heightened by classical features and stylish fittings, the tastefully understated interiors include a social open-plan reception room and kitchen, a bright bathroom, a spacious double bedroom, and a versatile study/box room. Edinburgh city centre is accessible from this prime coastal location within 30 minutes by car or day/night bus services.

#### Property Summary

- Picturesque coastal views
- Attractive second-floor tenement flat
- Entrance hall with secure entry system
- Bright open-plan living room and kitchen
- One spacious double bedroom
- Versatile box room/study
- · Bright bathroom with rainfall shower-over-bath
- Good incorporated storage
- Large shared rear garden
- Unrestricted on-street parking
- Gas central heating and double glazing
- EPC Rating C | Council Tax Band B