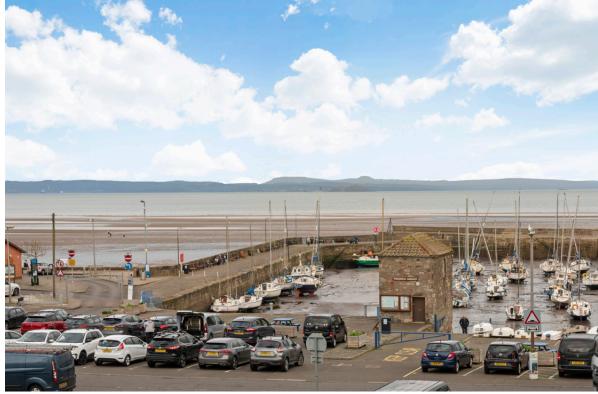

## **2F Harbour Road**

Enjoying scenic views across Fisherrow Harbour, Musselburgh, this appealing flat lies on the second floor of a traditional tenement offering access to a shared rear garden and unrestricted on-street parking. Heightened by classical features and stylish fittings, the tastefully understated interiors include a social open-plan reception room and kitchen, a bright bathroom, a spacious double bedroom, and a versatile study/box room. Edinburgh city centre is accessible from this prime coastal location within 30 minutes by car or day/night bus services.

#### Property Summary

- Picturesque coastal views
- Attractive second-floor tenement flat
- Entrance hall with secure entry system
- Bright open-plan living room and kitchen
- One spacious double bedroom
- Versatile box room/study
- · Bright bathroom with rainfall shower-over-bath
- Good incorporated storage
- Large shared rear garden
- Unrestricted on-street parking
- Gas central heating and double glazing
- EPC Rating C | Council Tax Band B

Picturesque coastal views with a bright open-plan living room and kitchen

One spacious double bedroom, a versatile box room/study and a bright bathroom with rainfall shower-over-bath